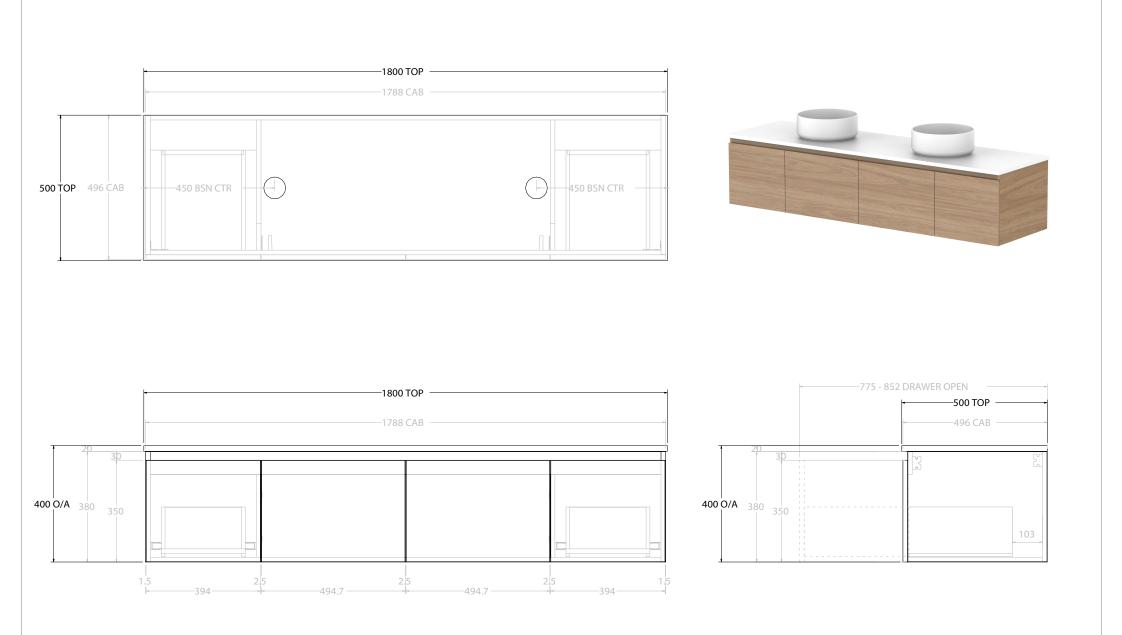

| Adp | PRODUCT:       | GLACIER DOOR & DRAWER SLIM 1800 WALL HUNG DOUBLE BASIN | TOP: BENCHTOP                                                                    | NOTES:                                                                                                                                                                 |
|-----|----------------|--------------------------------------------------------|----------------------------------------------------------------------------------|------------------------------------------------------------------------------------------------------------------------------------------------------------------------|
|     | CODE:          | LITE: GLLFCS1800WHD PRO: GLPFCS1800WHD                 | BASIN POSITION: DOUBLE BASIN                                                     | ALL DIMENSIONS ARE NOMINAL AND SUBJECT TO CHANGE.<br>DO NOT DRILL OR ROUGH IN UNTIL YOU HAVE RECEIVED AND MEASURED YOUR PRODUCT.<br>ALL DIMENSIONS ARE IN MILLIMETRES. |
|     | MOUNTING:      | WALL HUNG                                              | FOR TOP OPTIONS PLEASE ADD ONE OF THE FOLLOWING TO THE END OF PRODUCT CODE:      |                                                                                                                                                                        |
|     | SIZE:          | 1800W X 500D X 400H                                    | CHERRY PIE = CP                                                                  |                                                                                                                                                                        |
|     | CONFIGURATION: | DOOR & DRAWER                                          | FRIDAY = FR ALL DIMENSIONS AND IN MILLIME INC.S.<br>DO NOT MEASURE FROM DRAWING. |                                                                                                                                                                        |
|     | VERSION: 01    | DATE: 15/08/22                                         | CAESARSTONE = CS                                                                 | DO NOT MEASURE FROM DRAWING.                                                                                                                                           |