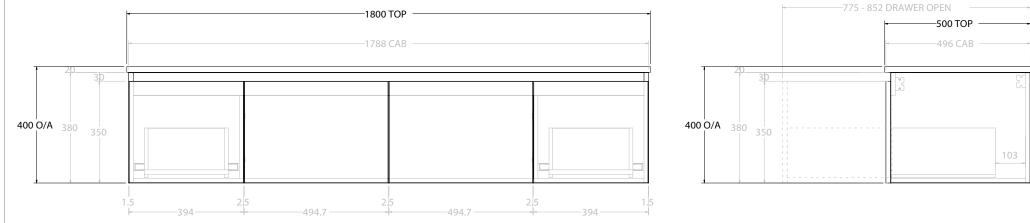

| dp | PRODUCT:       | GLACIER DOOR & DRAWER SLIM 1800 WALL HUNG CENTRE BASIN | TOP: BENCHTOP                                                               | NOTES:                                           |
|----|----------------|--------------------------------------------------------|-----------------------------------------------------------------------------|--------------------------------------------------|
|    | CODE:          | LITE: GLLFCS1800WHC PRO: GLPFCS1800WHC                 | BASIN POSITION: CENTRE BASIN                                                | ALL DIMENSIONS ARE NOMINAL AND SUBJECT TO CHANGE |
|    | MOUNTING:      | WALL HUNG                                              | FOR TOP OPTIONS PLEASE ADD ONE OF THE FOLLOWING TO THE END OF PRODUCT CODE: |                                                  |
|    | SIZE:          | 1800W X 500D X 400H                                    | CHERRY PIE = CP                                                             |                                                  |
|    | CONFIGURATION: | DOOR & DRAWER                                          | FRIDAY = FR                                                                 |                                                  |
|    | VERSION: 01    | DATE: 15/08/22                                         | CAESARSTONE = CS                                                            |                                                  |