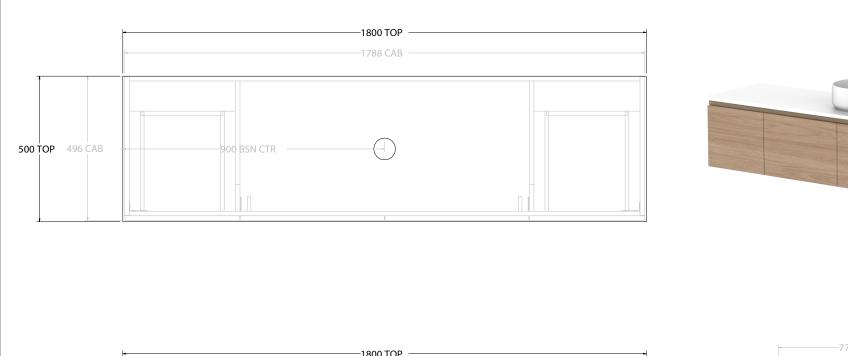

| dp | PRODUCT:       | GLACIER DOOR & DRAWER SLIM 1800 WALL HUNG CENTRE BASIN | TOP: BENCHTOP                                                               | NOTES:                                           |
|----|----------------|--------------------------------------------------------|-----------------------------------------------------------------------------|--------------------------------------------------|
|    | CODE:          | LITE: GLLFCS1800WHC PRO: GLPFCS1800WHC                 | BASIN POSITION: CENTRE BASIN                                                | ALL DIMENSIONS ARE NOMINAL AND SUBJECT TO CHANGE |
|    | MOUNTING:      | WALL HUNG                                              | FOR TOP OPTIONS PLEASE ADD ONE OF THE FOLLOWING TO THE END OF PRODUCT CODE: |                                                  |
|    | SIZE:          | 1800W X 500D X 400H                                    | CHERRY PIE = CP                                                             |                                                  |
|    | CONFIGURATION: | DOOR & DRAWER                                          | FRIDAY = FR                                                                 |                                                  |
|    | VERSION: 01    | DATE: 15/08/22                                         | CAESARSTONE = CS                                                            |                                                  |