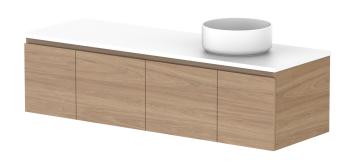

NOTES:

|   | PRODUCT:       | GLACIER DOOR & DRAWER SLIM 1500 WAL | L HUNG OFFSET BASIN |
|---|----------------|-------------------------------------|---------------------|
|   | CODE:          | LITE: GLLFCS1500WHL* P              | PRO: GLPFCS1500WHL* |
| Г | MOUNTING:      | WALL HUNG                           |                     |
| Г | SIZE:          | 1500W X 500D X 400H                 |                     |
|   | CONFIGURATION: | DOOR & DRAWER                       |                     |
| Г | VERSION: 01    | DATE: 15/08/22                      |                     |

| TOP:                                                                        | BENCHTOP     |  |
|-----------------------------------------------------------------------------|--------------|--|
| BASIN POSITION:                                                             | OFFSET BASIN |  |
| FOR TOP OPTIONS PLEASE ADD ONE OF THE FOLLOWING TO THE END OF PRODUCT CODE: |              |  |
| CHERRY PIE = CP                                                             |              |  |
| FRIDAY = FR                                                                 |              |  |
| CAESARSTONE = CS                                                            |              |  |