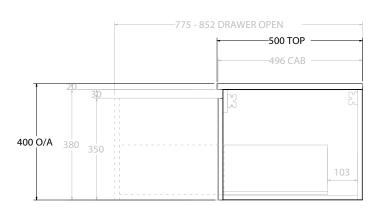

NOTES:

|   | PRODUCT:       | GLACIER DOOR & DRAWER SLIM 1500 WAL | L HUNG OFFSET BASIN |
|---|----------------|-------------------------------------|---------------------|
|   | CODE:          | LITE: GLLFCS1500WHL* P              | PRO: GLPFCS1500WHL* |
| Г | MOUNTING:      | WALL HUNG                           |                     |
| Г | SIZE:          | 1500W X 500D X 400H                 |                     |
|   | CONFIGURATION: | DOOR & DRAWER                       |                     |
| Г | VERSION: 01    | DATE: 15/08/22                      |                     |

ALL DIMENSIONS ARE NOMINAL AND SUBJECT TO CHANGE.

DO NOT DRILL OR ROUGH IN UNTIL YOU HAVE RECEIVED AND MEASURED YOUR PRODUCT.

ALL DIMENSIONS ARE IN MILLIMETRES.

DO NOT MEASURE FROM DRAWING.

\*LEFT HAND OFFSET PICTURED, RIGHT HAND OFFSET IS SAME BUT MIRRORED (REPLACE CODE SUFFIX L, WITH R)