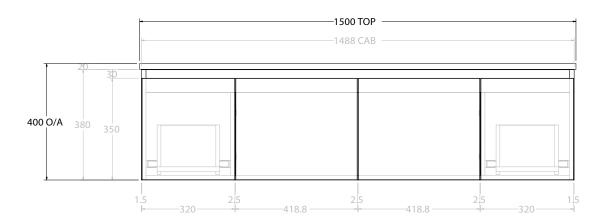

NOTES:

|   | PRODUCT:       | GLACIER DOOR & DRAWER SLIM 1500 WAL | L HUNG OFFSET BASIN |
|---|----------------|-------------------------------------|---------------------|
|   | CODE:          | LITE: GLLFCS1500WHL* P              | PRO: GLPFCS1500WHL* |
| Г | MOUNTING:      | WALL HUNG                           |                     |
| Г | SIZE:          | 1500W X 500D X 400H                 |                     |
|   | CONFIGURATION: | DOOR & DRAWER                       |                     |
| Г | VERSION: 01    | DATE: 15/08/22                      |                     |

ALL DIMENSIONS ARE NOMINAL AND SUBJECT TO CHANGE.

DO NOT DRILL OR ROUGH IN UNTIL YOU HAVE RECEIVED AND MEASURED YOUR PRODUCT.

ALL DIMENSIONS ARE IN MILLIMETRES.

DO NOT MEASURE FROM DRAWING.

\*LEFT HAND OFFSET PICTURED, RIGHT HAND OFFSET IS SAME BUT MIRRORED (REPLACE CODE SUFFIX L, WITH R)