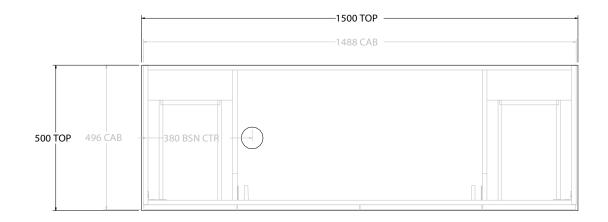

NOTES:

|   | PRODUCT:       | GLACIER DOOR & DRAWER SLIM 1500 WAL | L HUNG OFFSET BASIN |
|---|----------------|-------------------------------------|---------------------|
|   | CODE:          | LITE: GLLFCS1500WHL* P              | PRO: GLPFCS1500WHL* |
| Г | MOUNTING:      | WALL HUNG                           |                     |
| Г | SIZE:          | 1500W X 500D X 400H                 |                     |
|   | CONFIGURATION: | DOOR & DRAWER                       |                     |
| Г | VERSION: 01    | DATE: 15/08/22                      |                     |

| TOP:                                                                        | BENCHTOP     |  |
|-----------------------------------------------------------------------------|--------------|--|
| BASIN POSITION:                                                             | OFFSET BASIN |  |
| FOR TOP OPTIONS PLEASE ADD ONE OF THE FOLLOWING TO THE END OF PRODUCT CODE: |              |  |
| CHERRY PIE = CP                                                             |              |  |
| FRIDAY = FR                                                                 |              |  |
| CAESARSTONE = CS                                                            |              |  |

ALL DIMENSIONS ARE NOMINAL AND SUBJECT TO CHANGE.

DO NOT DRILL OR ROUGH IN UNTIL YOU HAVE RECEIVED AND MEASURED YOUR PRODUCT.

ALL DIMENSIONS ARE IN MILLIMETRES.

DO NOT MEASURE FROM DRAWING.

\*LEFT HAND OFFSET PICTURED, RIGHT HAND OFFSET IS SAME BUT MIRRORED (REPLACE CODE SUFFIX L, WITH R)