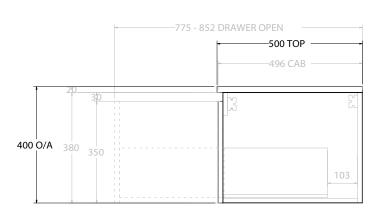

|   | PRODUCT:       | GLACIER DOOR & DRAWER SLIN | 1500 WALL HUNG DOUBLE BASIN |  |
|---|----------------|----------------------------|-----------------------------|--|
|   | CODE:          | LITE: GLLFCS1500WHD        | PRO: GLPFCS1500WHD          |  |
|   | MOUNTING:      | WALL HUNG                  |                             |  |
|   | SIZE:          | 1500W X 500D X 400H        |                             |  |
|   | CONFIGURATION: | DOOR & DRAWER              |                             |  |
| ı | VERSION: 01    | DATE: 15/08/22             |                             |  |

| TOP:               | BENCHTOP                                                                    |  |  |
|--------------------|-----------------------------------------------------------------------------|--|--|
| BASIN POSITION:    | DOUBLE BASIN                                                                |  |  |
| FOR TOP OPTIONS PL | FOR TOP OPTIONS PLEASE ADD ONE OF THE FOLLOWING TO THE END OF PRODUCT CODE: |  |  |
| CHERRY PIE = CP    | CHERRY PIE = CP                                                             |  |  |
| FRIDAY = FR        | FRIDAY = FR                                                                 |  |  |
| CAESARSTONE = CS   |                                                                             |  |  |