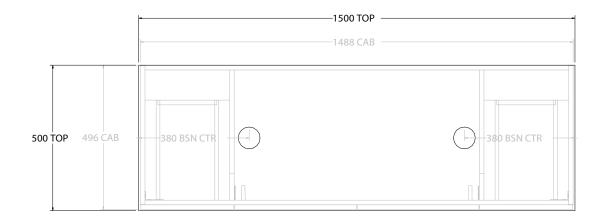

|   | PRODUCT:       | GLACIER DOOR & DRAWER SLIN | 1500 WALL HUNG DOUBLE BASIN |  |
|---|----------------|----------------------------|-----------------------------|--|
|   | CODE:          | LITE: GLLFCS1500WHD        | PRO: GLPFCS1500WHD          |  |
|   | MOUNTING:      | WALL HUNG                  |                             |  |
|   | SIZE:          | 1500W X 500D X 400H        |                             |  |
|   | CONFIGURATION: | DOOR & DRAWER              |                             |  |
| ı | VERSION: 01    | DATE: 15/08/22             |                             |  |

| TOP:               | BENCHTOP                                                                    |  |  |
|--------------------|-----------------------------------------------------------------------------|--|--|
| BASIN POSITION:    | DOUBLE BASIN                                                                |  |  |
| FOR TOP OPTIONS PL | FOR TOP OPTIONS PLEASE ADD ONE OF THE FOLLOWING TO THE END OF PRODUCT CODE: |  |  |
| CHERRY PIE = CP    | CHERRY PIE = CP                                                             |  |  |
| FRIDAY = FR        | FRIDAY = FR                                                                 |  |  |
| CAESARSTONE = CS   |                                                                             |  |  |