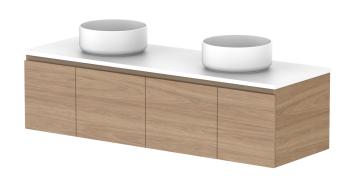

|   | PRODUCT:       | GLACIER DOOR & DRAWER SLIN | 1500 WALL HUNG DOUBLE BASIN |  |
|---|----------------|----------------------------|-----------------------------|--|
|   | CODE:          | LITE: GLLFCS1500WHD        | PRO: GLPFCS1500WHD          |  |
|   | MOUNTING:      | WALL HUNG                  |                             |  |
|   | SIZE:          | 1500W X 500D X 400H        |                             |  |
|   | CONFIGURATION: | DOOR & DRAWER              |                             |  |
| ı | VERSION: 01    | DATE: 15/08/22             |                             |  |

| TOP:               | BENCHTOP                                                                    |  |  |
|--------------------|-----------------------------------------------------------------------------|--|--|
| BASIN POSITION:    | DOUBLE BASIN                                                                |  |  |
| FOR TOP OPTIONS PL | FOR TOP OPTIONS PLEASE ADD ONE OF THE FOLLOWING TO THE END OF PRODUCT CODE: |  |  |
| CHERRY PIE = CP    | CHERRY PIE = CP                                                             |  |  |
| FRIDAY = FR        | FRIDAY = FR                                                                 |  |  |
| CAESARSTONE = CS   |                                                                             |  |  |