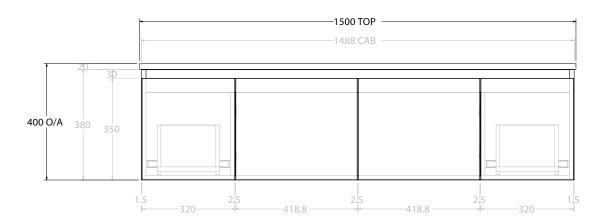

|   | PRODUCT:       | GLACIER DOOR & DRAWER SLIN | 1500 WALL HUNG DOUBLE BASIN |  |
|---|----------------|----------------------------|-----------------------------|--|
|   | CODE:          | LITE: GLLFCS1500WHD        | PRO: GLPFCS1500WHD          |  |
|   | MOUNTING:      | WALL HUNG                  |                             |  |
|   | SIZE:          | 1500W X 500D X 400H        |                             |  |
|   | CONFIGURATION: | DOOR & DRAWER              |                             |  |
| ı | VERSION: 01    | DATE: 15/08/22             |                             |  |

| TOP:               | BENCHTOP                                                                    |  |  |
|--------------------|-----------------------------------------------------------------------------|--|--|
| BASIN POSITION:    | DOUBLE BASIN                                                                |  |  |
| FOR TOP OPTIONS PL | FOR TOP OPTIONS PLEASE ADD ONE OF THE FOLLOWING TO THE END OF PRODUCT CODE: |  |  |
| CHERRY PIE = CP    | CHERRY PIE = CP                                                             |  |  |
| FRIDAY = FR        | FRIDAY = FR                                                                 |  |  |
| CAESARSTONE = CS   |                                                                             |  |  |