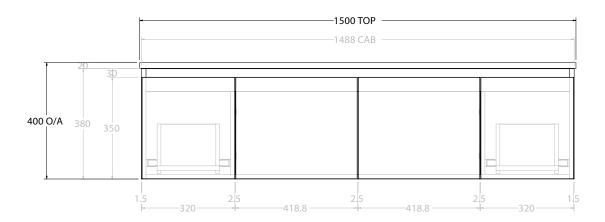

|   | PRODUCT:       | GLACIER DOOR & DRAWER SLIN | 1 1500 WALL HUNG CENTRE BASIN |  |
|---|----------------|----------------------------|-------------------------------|--|
|   | CODE:          | LITE: GLLFCS1500WHC        | PRO: GLPFCS1500WHC            |  |
|   | MOUNTING:      | WALL HUNG                  |                               |  |
|   | SIZE:          | 1500W X 500D X 400H        |                               |  |
| Γ | CONFIGURATION: | DOOR & DRAWER              |                               |  |
| ı | VEDCIONI: 01   | DATE: 1E/00/22             |                               |  |

| TOP:               | BENCHTOP                                                                    |  |  |
|--------------------|-----------------------------------------------------------------------------|--|--|
| BASIN POSITION:    | CENTRE BASIN                                                                |  |  |
| FOR TOP OPTIONS PI | FOR TOP OPTIONS PLEASE ADD ONE OF THE FOLLOWING TO THE END OF PRODUCT CODE: |  |  |
| CHERRY PIE = CP    | CHERRY PIE = CP                                                             |  |  |
| FRIDAY = FR        |                                                                             |  |  |
| CAFSARSTONF = CS   |                                                                             |  |  |