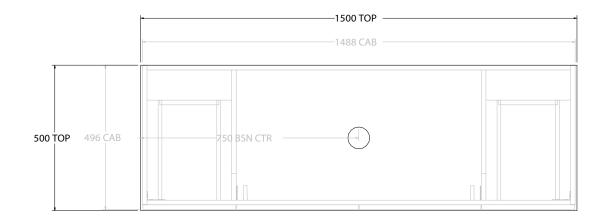

|   | PRODUCT:       | GLACIER DOOR & DRAWER SLIN | 1 1500 WALL HUNG CENTRE BASIN |  |
|---|----------------|----------------------------|-------------------------------|--|
|   | CODE:          | LITE: GLLFCS1500WHC        | PRO: GLPFCS1500WHC            |  |
|   | MOUNTING:      | WALL HUNG                  |                               |  |
|   | SIZE:          | 1500W X 500D X 400H        |                               |  |
| Γ | CONFIGURATION: | DOOR & DRAWER              |                               |  |
| ı | VEDCIONI: 01   | DATE: 1E/00/22             |                               |  |

| TOP:               | BENCHTOP                                                                    |  |  |
|--------------------|-----------------------------------------------------------------------------|--|--|
| BASIN POSITION:    | CENTRE BASIN                                                                |  |  |
| FOR TOP OPTIONS PI | FOR TOP OPTIONS PLEASE ADD ONE OF THE FOLLOWING TO THE END OF PRODUCT CODE: |  |  |
| CHERRY PIE = CP    | CHERRY PIE = CP                                                             |  |  |
| FRIDAY = FR        |                                                                             |  |  |
| CAFSARSTONF = CS   |                                                                             |  |  |