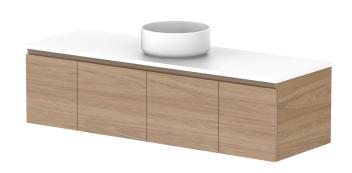

|   | PRODUCT:       | GLACIER DOOR & DRAWER SLIN | 1 1500 WALL HUNG CENTRE BASIN |  |
|---|----------------|----------------------------|-------------------------------|--|
|   | CODE:          | LITE: GLLFCS1500WHC        | PRO: GLPFCS1500WHC            |  |
|   | MOUNTING:      | WALL HUNG                  |                               |  |
|   | SIZE:          | 1500W X 500D X 400H        |                               |  |
| Γ | CONFIGURATION: | DOOR & DRAWER              |                               |  |
| ı | VEDCIONI: 01   | DATE: 1E/00/22             |                               |  |

| TOP:               | BENCHTOP                                                                    |  |  |
|--------------------|-----------------------------------------------------------------------------|--|--|
| BASIN POSITION:    | CENTRE BASIN                                                                |  |  |
| FOR TOP OPTIONS PI | FOR TOP OPTIONS PLEASE ADD ONE OF THE FOLLOWING TO THE END OF PRODUCT CODE: |  |  |
| CHERRY PIE = CP    | CHERRY PIE = CP                                                             |  |  |
| FRIDAY = FR        |                                                                             |  |  |
| CAFSARSTONF = CS   |                                                                             |  |  |