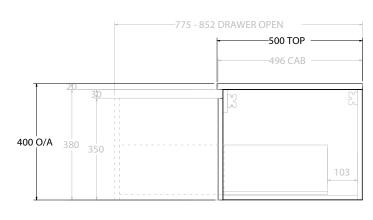

|   | PRODUCT:       | GLACIER DOOR & DRAWER SLIN | 1 1500 WALL HUNG CENTRE BASIN |  |
|---|----------------|----------------------------|-------------------------------|--|
|   | CODE:          | LITE: GLLFCS1500WHC        | PRO: GLPFCS1500WHC            |  |
|   | MOUNTING:      | WALL HUNG                  |                               |  |
|   | SIZE:          | 1500W X 500D X 400H        |                               |  |
| Γ | CONFIGURATION: | DOOR & DRAWER              |                               |  |
| ı | VEDCIONI: 01   | DATE: 1E/00/22             |                               |  |

| TOP:               | BENCHTOP                                                                    |  |  |
|--------------------|-----------------------------------------------------------------------------|--|--|
| BASIN POSITION:    | CENTRE BASIN                                                                |  |  |
| FOR TOP OPTIONS PI | FOR TOP OPTIONS PLEASE ADD ONE OF THE FOLLOWING TO THE END OF PRODUCT CODE: |  |  |
| CHERRY PIE = CP    | CHERRY PIE = CP                                                             |  |  |
| FRIDAY = FR        |                                                                             |  |  |
| CAFSARSTONF = CS   |                                                                             |  |  |