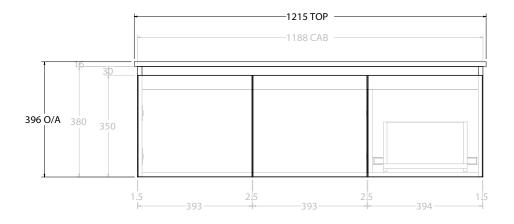

| PRODUCT:       | GLACIER DOOR & DRAWER SLIM 1200 WALL HUNG CENTRE BASIN |                      |  |
|----------------|--------------------------------------------------------|----------------------|--|
| CODE:          | LITE: GLLFCS1200WHCCE                                  | PRO: GLPFCS1200WHCCE |  |
| MOUNTING:      | WALL HUNG                                              |                      |  |
| SIZE:          | 1215W X 465D X 396H                                    |                      |  |
| CONFIGURATION: | DOOR & DRAWER                                          |                      |  |
| VERSION: 01    | DATE: 15/08/22                                         |                      |  |

NOTES:

ALL DIMENSIONS ARE NOMINAL AND SUBJECT TO CHANGE.

DO NOT DRILL OR ROUGH IN UNTIL YOU HAVE RECEIVED AND MEASURED YOUR PRODUCT.

ALL DIMENSIONS ARE IN MILLIMETRES.

DO NOT MEASURE FROM DRAWING.