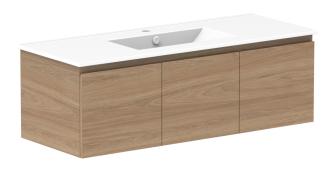

| PRODUCT:       | GLACIER DOOR & DRAWER SLIM 1200 WALL HUNG CENTRE BASIN |                      |  |
|----------------|--------------------------------------------------------|----------------------|--|
| CODE:          | LITE: GLLFCS1200WHCCE                                  | PRO: GLPFCS1200WHCCE |  |
| MOUNTING:      | WALL HUNG                                              |                      |  |
| SIZE:          | 1215W X 465D X 396H                                    |                      |  |
| CONFIGURATION: | DOOR & DRAWER                                          |                      |  |
| VERSION: 01    | DATE: 15/08/22                                         |                      |  |

| 1 | TOP:            | CERAMIC GLACIER 1200 |  |
|---|-----------------|----------------------|--|
| ł |                 |                      |  |
|   | BASIN POSITION: | CENTRE BASIN         |  |
|   |                 |                      |  |
| 1 |                 |                      |  |
|   |                 |                      |  |
| ł |                 |                      |  |