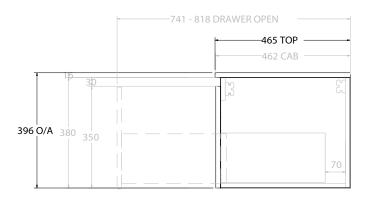

| PRODUCT:       | GLACIER DOOR & DRAWER SLIM 1200 WALL HUNG CENTRE BASIN |                      |  |
|----------------|--------------------------------------------------------|----------------------|--|
| CODE:          | LITE: GLLFCS1200WHCCE                                  | PRO: GLPFCS1200WHCCE |  |
| MOUNTING:      | WALL HUNG                                              |                      |  |
| SIZE:          | 1215W X 465D X 396H                                    |                      |  |
| CONFIGURATION: | DOOR & DRAWER                                          |                      |  |
| VERSION: 01    | DATE: 15/08/22                                         |                      |  |

NOTES:

ALL DIMENSIONS ARE NOMINAL AND SUBJECT TO CHANGE.

DO NOT DRILL OR ROUGH IN UNTIL YOU HAVE RECEIVED AND MEASURED YOUR PRODUCT.

ALL DIMENSIONS ARE IN MILLIMETRES.

DO NOT MEASURE FROM DRAWING.