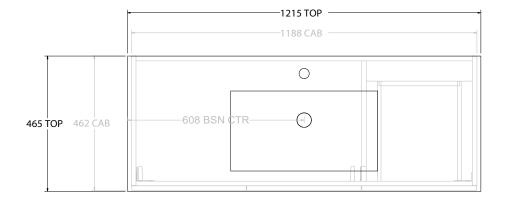

| PRODUCT:       | GLACIER DOOR & DRAWER SLIM 1200 WALL HUNG CENTRE BASIN |                      |  |
|----------------|--------------------------------------------------------|----------------------|--|
| CODE:          | LITE: GLLFCS1200WHCCE                                  | PRO: GLPFCS1200WHCCE |  |
| MOUNTING:      | WALL HUNG                                              |                      |  |
| SIZE:          | 1215W X 465D X 396H                                    |                      |  |
| CONFIGURATION: | DOOR & DRAWER                                          |                      |  |
| VERSION: 01    | DATE: 15/08/22                                         |                      |  |

| 1 | TOP:            | CERAMIC GLACIER 1200 |  |
|---|-----------------|----------------------|--|
| ł |                 |                      |  |
|   | BASIN POSITION: | CENTRE BASIN         |  |
|   |                 |                      |  |
| 1 |                 |                      |  |
|   |                 |                      |  |
| ł |                 |                      |  |

NOTES:

ALL DIMENSIONS ARE NOMINAL AND SUBJECT TO CHANGE.

DO NOT DRILL OR ROUGH IN UNTIL YOU HAVE RECEIVED AND MEASURED YOUR PRODUCT.

ALL DIMENSIONS ARE IN MILLIMETRES.

DO NOT MEASURE FROM DRAWING.