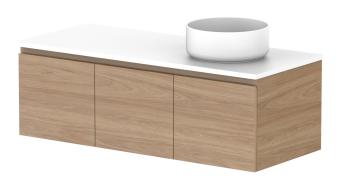

NOTES:

| PRODUCT:       | GLACIER DOOR & DRAWER SLIM 1200 WALL HUNG OFFSET BASIN |                     |  |
|----------------|--------------------------------------------------------|---------------------|--|
| CODE:          | LITE: GLLFCS1200WHL*                                   | PRO: GLPFCS1200WHL* |  |
| MOUNTING:      | WALL HUNG                                              |                     |  |
| SIZE:          | 1200W X 500D X 400H                                    |                     |  |
| CONFIGURATION: | DOOR & DRAWER                                          |                     |  |
| VERSION: 01    | DATE: 15/08/22                                         |                     |  |

| TOP:                                                                        | BENCHTOP     |  |
|-----------------------------------------------------------------------------|--------------|--|
| BASIN POSITION:                                                             | OFFSET BASIN |  |
| FOR TOP OPTIONS PLEASE ADD ONE OF THE FOLLOWING TO THE END OF PRODUCT CODE: |              |  |
| CHERRY PIE = CP                                                             |              |  |
| FRIDAY = FR                                                                 |              |  |
| CAFSARSTONE - CS                                                            |              |  |

\*LEFT HAND OFFSET PICTURED, RIGHT HAND OFFSET IS SAME BUT MIRRORED (REPLACE CODE SUFFIX L, WITH R)