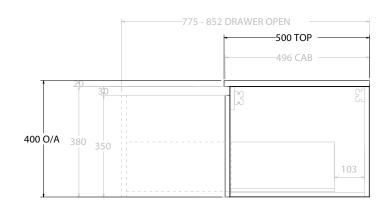

NOTES:

| PRODUCT:       | GLACIER DOOR & DRAWER SLIM 1200 WALL HUNG OFFSET BASIN |                     |  |
|----------------|--------------------------------------------------------|---------------------|--|
| CODE:          | LITE: GLLFCS1200WHL*                                   | PRO: GLPFCS1200WHL* |  |
| MOUNTING:      | WALL HUNG                                              |                     |  |
| SIZE:          | 1200W X 500D X 400H                                    |                     |  |
| CONFIGURATION: | DOOR & DRAWER                                          |                     |  |
| VERSION: 01    | DATE: 15/08/22                                         |                     |  |

| ALL DIMENSIONS ARE NOMINAL AND SUBJECT TO CHANGE.                           |
|-----------------------------------------------------------------------------|
| DO NOT DRILL OR ROUGH IN UNTIL YOU HAVE RECEIVED AND MEASURED YOUR PRODUCT. |
| ALL DIMENSIONS ARE IN MILLIMETRES.                                          |
| DO NOT MEACURE FROM DRAWING                                                 |

\*LEFT HAND OFFSET PICTURED, RIGHT HAND OFFSET IS SAME BUT MIRRORED (REPLACE CODE SUFFIX L, WITH R)