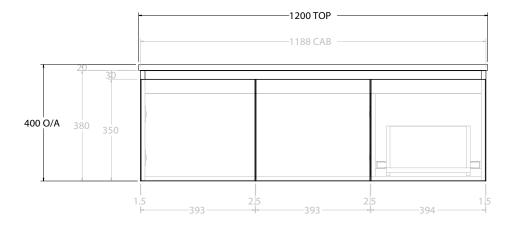

NOTES:

| PRODUCT:       | GLACIER DOOR & DRAWER SLIM 1200 WALL HUNG OFFSET BASIN |                     |  |
|----------------|--------------------------------------------------------|---------------------|--|
| CODE:          | LITE: GLLFCS1200WHL*                                   | PRO: GLPFCS1200WHL* |  |
| MOUNTING:      | WALL HUNG                                              |                     |  |
| SIZE:          | 1200W X 500D X 400H                                    |                     |  |
| CONFIGURATION: | DOOR & DRAWER                                          |                     |  |
| VERSION: 01    | DATE: 15/08/22                                         |                     |  |

| ALL DIMENSIONS ARE NOMINAL AND SUBJECT TO CHANGE.                           |
|-----------------------------------------------------------------------------|
| DO NOT DRILL OR ROUGH IN UNTIL YOU HAVE RECEIVED AND MEASURED YOUR PRODUCT. |
| ALL DIMENSIONS ARE IN MILLIMETRES.                                          |
| DO NOT MEACURE FROM DRAWING                                                 |

\*LEFT HAND OFFSET PICTURED, RIGHT HAND OFFSET IS SAME BUT MIRRORED (REPLACE CODE SUFFIX L, WITH R)