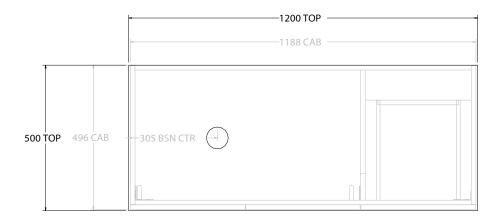

NOTES:

| PRODUCT:       | GLACIER DOOR & DRAWER SLIM 1200 WALL HUNG OFFSET BASIN |                     |  |
|----------------|--------------------------------------------------------|---------------------|--|
| CODE:          | LITE: GLLFCS1200WHL*                                   | PRO: GLPFCS1200WHL* |  |
| MOUNTING:      | WALL HUNG                                              |                     |  |
| SIZE:          | 1200W X 500D X 400H                                    |                     |  |
| CONFIGURATION: | DOOR & DRAWER                                          |                     |  |
| VERSION: 01    | DATE: 15/08/22                                         |                     |  |

| TOP:                                                                        | BENCHTOP     |  |
|-----------------------------------------------------------------------------|--------------|--|
| BASIN POSITION:                                                             | OFFSET BASIN |  |
| FOR TOP OPTIONS PLEASE ADD ONE OF THE FOLLOWING TO THE END OF PRODUCT CODE: |              |  |
| CHERRY PIE = CP                                                             |              |  |
| FRIDAY = FR                                                                 |              |  |
| CAFSARSTONE - CS                                                            |              |  |

| ALL DIMENSIONS ARE NOMINAL AND SUBJECT TO CHANGE.                           |
|-----------------------------------------------------------------------------|
| DO NOT DRILL OR ROUGH IN UNTIL YOU HAVE RECEIVED AND MEASURED YOUR PRODUCT. |
| ALL DIMENSIONS ARE IN MILLIMETRES.                                          |
| DO NOT MEACURE FROM DRAWING                                                 |

\*LEFT HAND OFFSET PICTURED, RIGHT HAND OFFSET IS SAME BUT MIRRORED (REPLACE CODE SUFFIX L, WITH R)