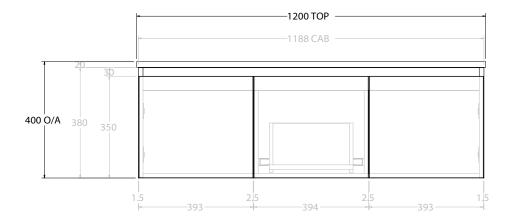

|   | PRODUCT:       | GLACIER DOOR & DRAWER SLIN | 1 1200 WALL HUNG DOUBLE BASIN |  |
|---|----------------|----------------------------|-------------------------------|--|
| Г | CODE:          | LITE: GLLFCS1200WHD        | PRO: GLPFCS1200WHD            |  |
| Г | MOUNTING:      | WALL HUNG                  |                               |  |
| Γ | SIZE:          | 1200W X 500D X 400H        |                               |  |
| Г | CONFIGURATION: | DOOR & DRAWER              |                               |  |
| Г | VERSION: 01    | DATE: 15/08/22             |                               |  |

| TOP:                                                                        | BENCHTOP     | Г |  |  |
|-----------------------------------------------------------------------------|--------------|---|--|--|
| BASIN POSITION:                                                             | DOUBLE BASIN |   |  |  |
| FOR TOP OPTIONS PLEASE ADD ONE OF THE FOLLOWING TO THE END OF PRODUCT CODE: |              |   |  |  |
| CHERRY PIE = CP                                                             |              |   |  |  |
| FRIDAY = FR                                                                 |              |   |  |  |
| CAESARSTONE = CS                                                            |              |   |  |  |