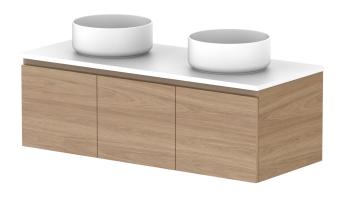

|   | PRODUCT:       | GLACIER DOOR & DRAWER SLIN | 1 1200 WALL HUNG DOUBLE BASIN |  |
|---|----------------|----------------------------|-------------------------------|--|
| Г | CODE:          | LITE: GLLFCS1200WHD        | PRO: GLPFCS1200WHD            |  |
| Г | MOUNTING:      | WALL HUNG                  |                               |  |
| Γ | SIZE:          | 1200W X 500D X 400H        |                               |  |
| Г | CONFIGURATION: | DOOR & DRAWER              |                               |  |
| Г | VERSION: 01    | DATE: 15/08/22             |                               |  |

| TOP:                                                                        | BENCHTOP     | Г |  |  |
|-----------------------------------------------------------------------------|--------------|---|--|--|
| BASIN POSITION:                                                             | DOUBLE BASIN |   |  |  |
| FOR TOP OPTIONS PLEASE ADD ONE OF THE FOLLOWING TO THE END OF PRODUCT CODE: |              |   |  |  |
| CHERRY PIE = CP                                                             |              |   |  |  |
| FRIDAY = FR                                                                 |              |   |  |  |
| CAESARSTONE = CS                                                            |              |   |  |  |