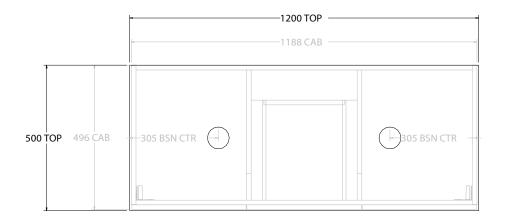

|   | PRODUCT:       | GLACIER DOOR & DRAWER SLIN | 1 1200 WALL HUNG DOUBLE BASIN |  |
|---|----------------|----------------------------|-------------------------------|--|
| Г | CODE:          | LITE: GLLFCS1200WHD        | PRO: GLPFCS1200WHD            |  |
| Г | MOUNTING:      | WALL HUNG                  |                               |  |
| Γ | SIZE:          | 1200W X 500D X 400H        |                               |  |
| Г | CONFIGURATION: | DOOR & DRAWER              |                               |  |
| Г | VERSION: 01    | DATE: 15/08/22             |                               |  |

| TOP:                                                                        | BENCHTOP     | Г |  |  |
|-----------------------------------------------------------------------------|--------------|---|--|--|
| BASIN POSITION:                                                             | DOUBLE BASIN |   |  |  |
| FOR TOP OPTIONS PLEASE ADD ONE OF THE FOLLOWING TO THE END OF PRODUCT CODE: |              |   |  |  |
| CHERRY PIE = CP                                                             |              |   |  |  |
| FRIDAY = FR                                                                 |              |   |  |  |
| CAESARSTONE = CS                                                            |              |   |  |  |