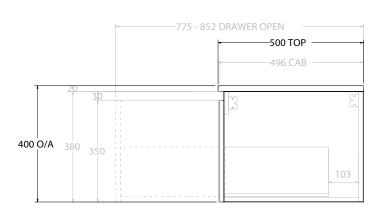

|   | PRODUCT:       | GLACIER DOOR & DRAWER SLIN | 1 1200 WALL HUNG DOUBLE BASIN |  |
|---|----------------|----------------------------|-------------------------------|--|
| Г | CODE:          | LITE: GLLFCS1200WHD        | PRO: GLPFCS1200WHD            |  |
| Г | MOUNTING:      | WALL HUNG                  |                               |  |
| Γ | SIZE:          | 1200W X 500D X 400H        |                               |  |
| Г | CONFIGURATION: | DOOR & DRAWER              |                               |  |
| Г | VERSION: 01    | DATE: 15/08/22             |                               |  |

| TOP:                                                                        | BENCHTOP     | Г |  |  |
|-----------------------------------------------------------------------------|--------------|---|--|--|
| BASIN POSITION:                                                             | DOUBLE BASIN |   |  |  |
| FOR TOP OPTIONS PLEASE ADD ONE OF THE FOLLOWING TO THE END OF PRODUCT CODE: |              |   |  |  |
| CHERRY PIE = CP                                                             |              |   |  |  |
| FRIDAY = FR                                                                 |              |   |  |  |
| CAESARSTONE = CS                                                            |              |   |  |  |