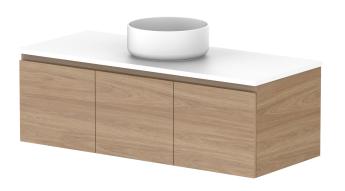

| PRODUCT:       | GLACIER DOOR & DRAWER SLIM 1200 WALL HUNG CENTRE BASIN |
|----------------|--------------------------------------------------------|
| CODE:          | LITE: GLLFCS1200WHC PRO: GLPFCS1200WHC                 |
| MOUNTING:      | WALL HUNG                                              |
| SIZE:          | 1200W X 500D X 400H                                    |
| CONFIGURATION: | DOOR & DRAWER                                          |
| VERSION: 01    | DATE: 15/08/22                                         |

| TOP:                                                                        | BENCHTOP     |  |
|-----------------------------------------------------------------------------|--------------|--|
| BASIN POSITION:                                                             | CENTRE BASIN |  |
| FOR TOP OPTIONS PLEASE ADD ONE OF THE FOLLOWING TO THE END OF PRODUCT CODE: |              |  |
| CHERRY PIE = CP                                                             |              |  |
| FRIDAY = FR                                                                 |              |  |
| CAFSARSTONF = CS                                                            |              |  |