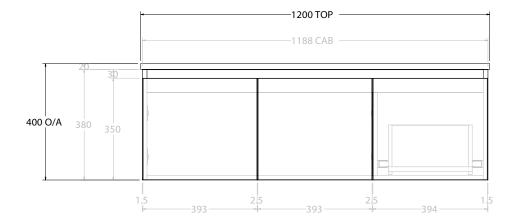

| PRODUCT:       | GLACIER DOOR & DRAWER SLIM 1200 WALL HUNG CENTRE BASIN |
|----------------|--------------------------------------------------------|
| CODE:          | LITE: GLLFCS1200WHC PRO: GLPFCS1200WHC                 |
| MOUNTING:      | WALL HUNG                                              |
| SIZE:          | 1200W X 500D X 400H                                    |
| CONFIGURATION: | DOOR & DRAWER                                          |
| VERSION: 01    | DATE: 15/08/22                                         |

| TOP:                                                                        | BENCHTOP     |  |
|-----------------------------------------------------------------------------|--------------|--|
| BASIN POSITION:                                                             | CENTRE BASIN |  |
| FOR TOP OPTIONS PLEASE ADD ONE OF THE FOLLOWING TO THE END OF PRODUCT CODE: |              |  |
| CHERRY PIE = CP                                                             |              |  |
| FRIDAY = FR                                                                 |              |  |
| CAFSARSTONF = CS                                                            |              |  |

NOTES:

ALL DIMENSIONS ARE NOMINAL AND SUBJECT TO CHANGE.

DO NOT DRILL OR ROUGH IN UNTIL YOU HAVE RECEIVED AND MEASURED YOUR PRODUCT.

ALL DIMENSIONS ARE IN MILLIMETRES.

DO NOT MEASURE FROM DRAWING.