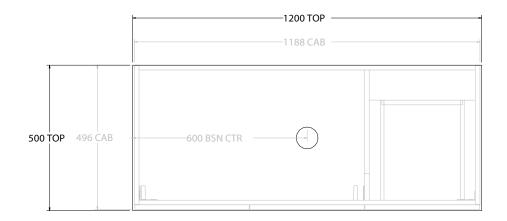

| PRODUCT:       | GLACIER DOOR & DRAWER SLIM 1200 WALL HUNG CENTRE BASIN |
|----------------|--------------------------------------------------------|
| CODE:          | LITE: GLLFCS1200WHC PRO: GLPFCS1200WHC                 |
| MOUNTING:      | WALL HUNG                                              |
| SIZE:          | 1200W X 500D X 400H                                    |
| CONFIGURATION: | DOOR & DRAWER                                          |
| VERSION: 01    | DATE: 15/08/22                                         |

| TOP:                                                                        | BENCHTOP     |  |
|-----------------------------------------------------------------------------|--------------|--|
| BASIN POSITION:                                                             | CENTRE BASIN |  |
| FOR TOP OPTIONS PLEASE ADD ONE OF THE FOLLOWING TO THE END OF PRODUCT CODE: |              |  |
| CHERRY PIE = CP                                                             |              |  |
| FRIDAY = FR                                                                 |              |  |
| CAFSARSTONF = CS                                                            |              |  |

NOTES:

ALL DIMENSIONS ARE NOMINAL AND SUBJECT TO CHANGE.

DO NOT DRILL OR ROUGH IN UNTIL YOU HAVE RECEIVED AND MEASURED YOUR PRODUCT.

ALL DIMENSIONS ARE IN MILLIMETRES.

DO NOT MEASURE FROM DRAWING.