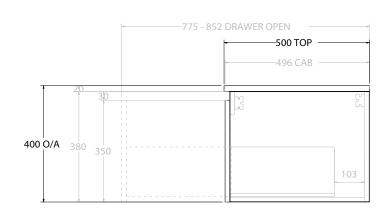

| PRODUCT:       | GLACIER DOOR & DRAWER SLIM 1200 WALL HUNG CENTRE BASIN |
|----------------|--------------------------------------------------------|
| CODE:          | LITE: GLLFCS1200WHC PRO: GLPFCS1200WHC                 |
| MOUNTING:      | WALL HUNG                                              |
| SIZE:          | 1200W X 500D X 400H                                    |
| CONFIGURATION: | DOOR & DRAWER                                          |
| VERSION: 01    | DATE: 15/08/22                                         |

| TOP:                                                                        | BENCHTOP     |  |
|-----------------------------------------------------------------------------|--------------|--|
| BASIN POSITION:                                                             | CENTRE BASIN |  |
| FOR TOP OPTIONS PLEASE ADD ONE OF THE FOLLOWING TO THE END OF PRODUCT CODE: |              |  |
| CHERRY PIE = CP                                                             |              |  |
| FRIDAY = FR                                                                 |              |  |
| CAFSARSTONF = CS                                                            |              |  |

NOTES:

ALL DIMENSIONS ARE NOMINAL AND SUBJECT TO CHANGE.

DO NOT DRILL OR ROUGH IN UNTIL YOU HAVE RECEIVED AND MEASURED YOUR PRODUCT.

ALL DIMENSIONS ARE IN MILLIMETRES.

DO NOT MEASURE FROM DRAWING.