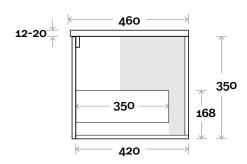

## Configuration

Chifley 2 750mm centre basin

**Top Thickness** 

Caesarstone: 20mm Dekton: 12mm Symphony: 20mm Note:

• Waste centre: 375mm std

**Plumbing allowance** 

**Profile** 