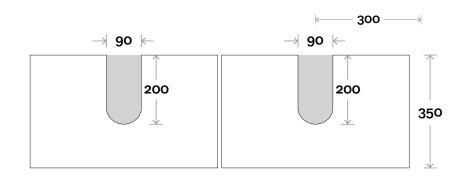

### **Plumbing Allowance**

Chifley 6 1200mm off centre basin

**Top Thickness** 

Caesarstone: 20mm Dekton: 12mm Symphony: 20mm Note:

• Waste centre: 300mm std

· Left or Right hand Basin

**Plumbing allowance** 

#### **Profile**