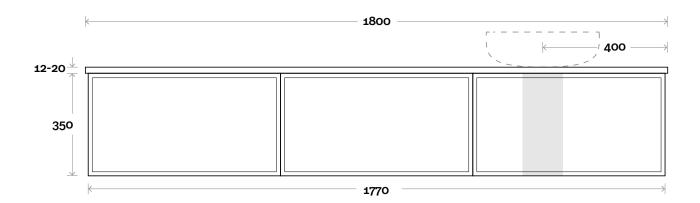

## Configuration

Chifley 12 1800mm off centre basin

**Top Thickness** 

Caesarstone: 20mm Dekton: 12mm Symphony: 20mm Note:

• Waste centre: 450mm std

· Left or Right hand Basin

**Plumbing allowance** 

#### Profile