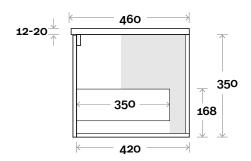

Chifley 1 600mm centre basin

**Top Thickness** 

Caesarstone: 20mm Dekton: 12mm Symphony: 20mm Note:

• Waste centre: 300mm std

**Plumbing allowance** 

**Profile** 

## Configuration

Chifley 2 750mm centre basin

**Top Thickness** 

Caesarstone: 20mm Dekton: 12mm Symphony: 20mm Note:

• Waste centre: 375mm std

**Plumbing allowance** 

**Profile** 

## Configuration

Chifley 3 900mm centre basin

**Top Thickness** 

Caesarstone: 20mm Dekton: 12mm Symphony: 20mm Note:

• Waste centre: 450mm std

**Plumbing allowance** 

**Profile** 