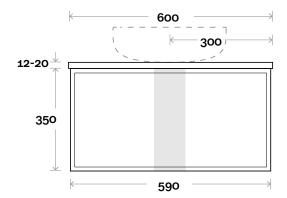

Chifley 1 600mm centre basin

**Top Thickness** 

Caesarstone: 20mm Dekton: 12mm Symphony: 20mm Note:

• Waste centre: 300mm std

**Plumbing allowance** 

**Profile** 