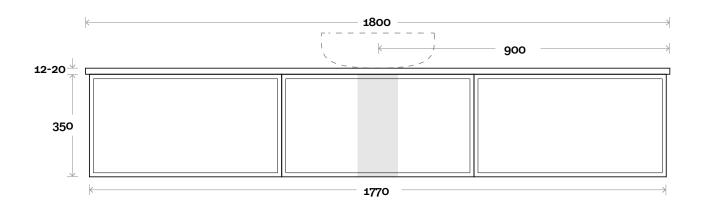

## Configuration

Chifley 13 1800mm double basin

**Top Thickness** 

Caesarstone: 20mm Dekton: 12mm Symphony: 20mm Note:

• Waste centre: 450mm std

**Plumbing allowance** 

Profile

## Configuration