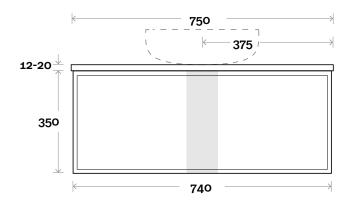

## Configuration

Chifley 2 750mm centre basin

**Top Thickness** 

Caesarstone: 20mm Dekton: 12mm Symphony: 20mm Note:

• Waste centre: 375mm std

**Plumbing allowance** 

**Profile** 