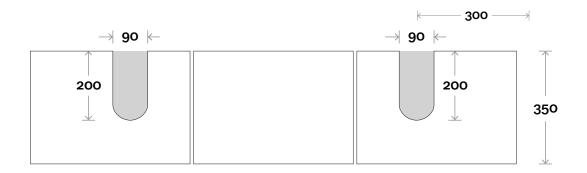

## Configuration

Chifley 7 1200mm double basin

**Top Thickness** 

Caesarstone: 20mm Dekton: 12mm Symphony: 20mm Note:

• Waste centre: 300mm std

**Plumbing allowance** 

**Profile** 

## Configuration

Chifley 8 1500mm centre basin

**Top Thickness** 

Caesarstone: 20mm Dekton: 12mm Symphony: 20mm Note:

• Waste centre: 750mm std

**Plumbing allowance** 

Profile