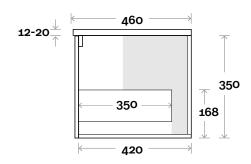

## Configuration

Chifley 2 750mm centre basin

**Top Thickness** 

Caesarstone: 20mm Dekton: 12mm Symphony: 20mm Note:

• Waste centre: 375mm std

**Plumbing allowance** 

**Profile** 