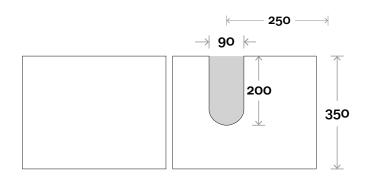

### **Plumbing Allowance**

Chifley 4 900mm off centre basin

**Top Thickness** 

Caesarstone: 20mm Dekton: 12mm Symphony: 20mm Note:

• Waste centre: 300mm std

· Left or Right hand Basin

**Plumbing allowance** 