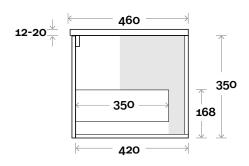

### **Plumbing Allowance**

Chifley 4 900mm off centre basin

**Top Thickness** 

Caesarstone: 20mm Dekton: 12mm Symphony: 20mm Note:

• Waste centre: 300mm std

· Left or Right hand Basin

**Plumbing allowance** 