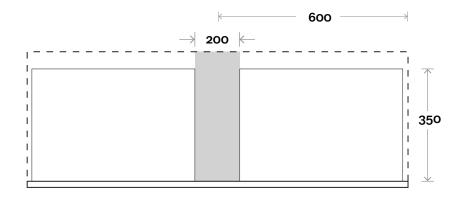

### Configuration

Chifley 5 1200mm centre basin

**Top Thickness** 

Caesarstone: 20mm Dekton: 12mm Symphony: 20mm Note:

• Waste centre: 600mm std

**Plumbing allowance** 

**Profile** 