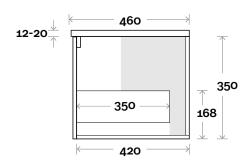

Chifley 1 600mm centre basin

**Top Thickness** 

Caesarstone: 20mm Dekton: 12mm Symphony: 20mm Note:

• Waste centre: 300mm std

**Plumbing allowance** 

**Profile** 