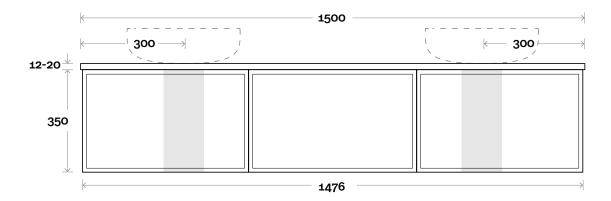

## Configuration

Chifley 13 1800mm double basin

**Top Thickness** 

Caesarstone: 20mm Dekton: 12mm Symphony: 20mm Note:

• Waste centre: 450mm std

**Plumbing allowance** 

Profile

## Configuration