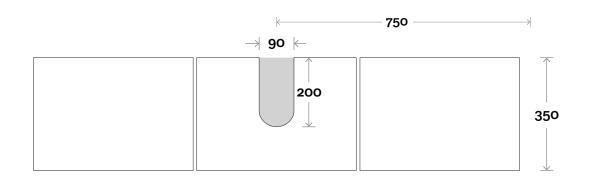

## Configuration

Chifley 8 1500mm centre basin

**Top Thickness** 

Caesarstone: 20mm Dekton: 12mm Symphony: 20mm Note:

• Waste centre: 750mm std

**Plumbing allowance** 

Profile

**Plumbing allowance** 