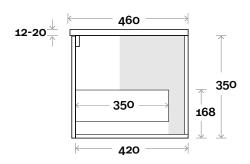

### **Plumbing Allowance**

Chifley 4 900mm off centre basin

**Top Thickness** 

Caesarstone: 20mm Dekton: 12mm Symphony: 20mm Note:

• Waste centre: 300mm std

· Left or Right hand Basin

**Plumbing allowance** 

#### **Profile**