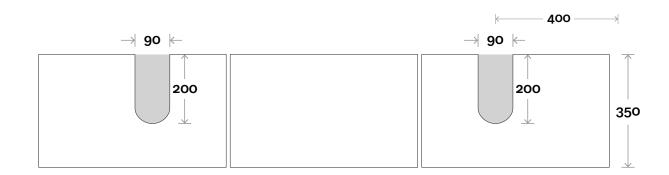

## Configuration

Chifley 13 1800mm double basin

**Top Thickness** 

Caesarstone: 20mm Dekton: 12mm Symphony: 20mm Note:

• Waste centre: 450mm std

**Plumbing allowance** 

Profile

## Configuration