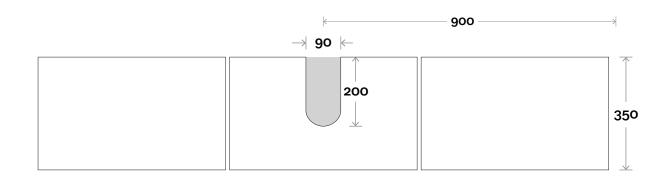

## Configuration

Chifley 9 1500mm off centre basin

**Top Thickness** 

Caesarstone: 20mm Dekton: 12mm Symphony: 20mm Note:

• Waste centre: 375mm std

 $\bullet \, \mathsf{Left} \, \mathsf{or} \, \mathsf{Right} \, \mathsf{hand} \, \mathsf{Basin}$ 

**Plumbing allowance** 

#### **Profile**