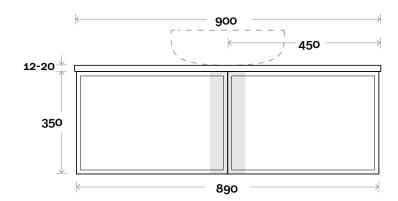

## Configuration

Chifley 3 900mm centre basin

**Top Thickness** 

Caesarstone: 20mm Dekton: 12mm Symphony: 20mm Note:

• Waste centre: 450mm std

**Plumbing allowance** 

**Profile** 