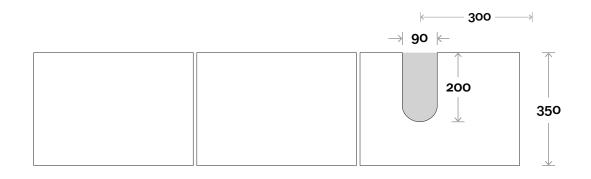

## Configuration

Chifley 8 1500mm centre basin

**Top Thickness** 

Caesarstone: 20mm Dekton: 12mm Symphony: 20mm Note:

• Waste centre: 750mm std

**Plumbing allowance** 

Profile

## Configuration

Chifley 9 1500mm off centre basin

**Top Thickness** 

Caesarstone: 20mm Dekton: 12mm Symphony: 20mm Note:

• Waste centre: 375mm std

 $\bullet \, \mathsf{Left} \, \mathsf{or} \, \mathsf{Right} \, \mathsf{hand} \, \mathsf{Basin}$ 