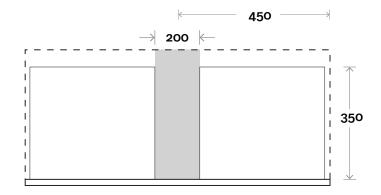

## Configuration

Chifley 3 900mm centre basin

**Top Thickness** 

Caesarstone: 20mm Dekton: 12mm Symphony: 20mm Note:

• Waste centre: 450mm std

**Plumbing allowance** 

**Profile** 