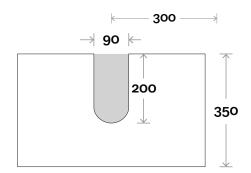

### **Plumbing Allowance**

Chifley 4 900mm off centre basin

**Top Thickness** 

Caesarstone: 20mm Dekton: 12mm Symphony: 20mm Note:

• Waste centre: 300mm std

· Left or Right hand Basin

**Plumbing allowance** 