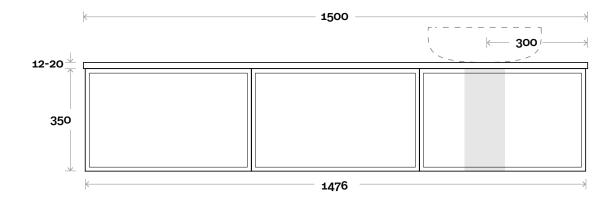

## Configuration

Chifley 8 1500mm centre basin

**Top Thickness** 

Caesarstone: 20mm Dekton: 12mm Symphony: 20mm Note:

• Waste centre: 750mm std

**Plumbing allowance** 

Profile

## Configuration

Chifley 9 1500mm off centre basin

**Top Thickness** 

Caesarstone: 20mm Dekton: 12mm Symphony: 20mm Note:

• Waste centre: 375mm std

 $\bullet \, \mathsf{Left} \, \mathsf{or} \, \mathsf{Right} \, \mathsf{hand} \, \mathsf{Basin}$ 