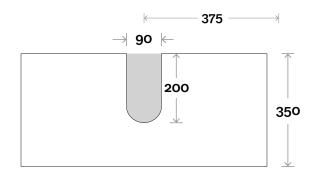

## Configuration

Chifley 2 750mm centre basin

**Top Thickness** 

Caesarstone: 20mm Dekton: 12mm Symphony: 20mm Note:

• Waste centre: 375mm std

**Plumbing allowance** 

**Profile** 