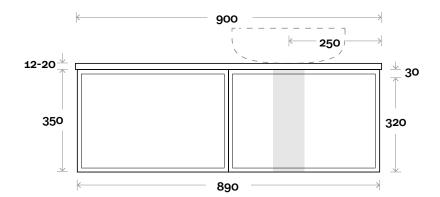

## Configuration

Chifley 3 900mm centre basin

**Top Thickness** 

Caesarstone: 20mm Dekton: 12mm Symphony: 20mm Note:

• Waste centre: 450mm std

**Plumbing allowance** 

**Profile** 