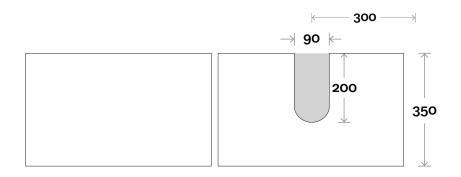

### **Plumbing Allowance**

Chifley 4 900mm off centre basin

**Top Thickness** 

Caesarstone: 20mm Dekton: 12mm Symphony: 20mm Note:

• Waste centre: 300mm std

· Left or Right hand Basin

**Plumbing allowance** 

#### **Profile**