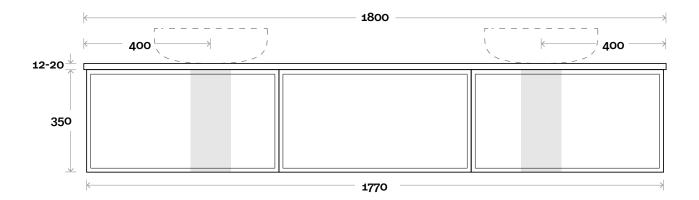

## Configuration

Chifley 13 1800mm double basin

**Top Thickness** 

Caesarstone: 20mm Dekton: 12mm Symphony: 20mm Note:

• Waste centre: 450mm std

**Plumbing allowance** 

Profile

## Configuration