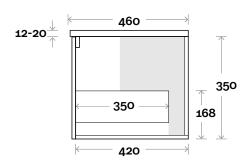

## Configuration

Chifley 2 750mm centre basin

**Top Thickness** 

Caesarstone: 20mm Dekton: 12mm Symphony: 20mm Note:

• Waste centre: 375mm std

**Plumbing allowance** 

**Profile** 