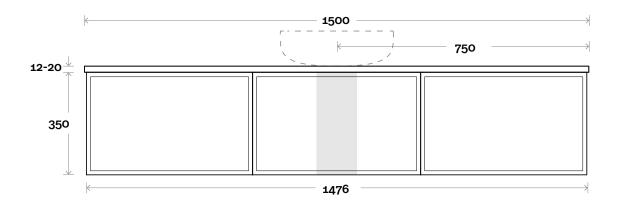

## Configuration

Chifley 8 1500mm centre basin

**Top Thickness** 

Caesarstone: 20mm Dekton: 12mm Symphony: 20mm Note:

• Waste centre: 750mm std

**Plumbing allowance** 

Profile