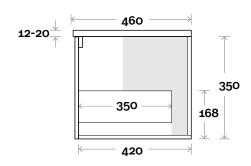

### **Plumbing Allowance**

Chifley 4 900mm off centre basin

**Top Thickness** 

Caesarstone: 20mm Dekton: 12mm Symphony: 20mm Note:

• Waste centre: 300mm std

· Left or Right hand Basin

**Plumbing allowance** 