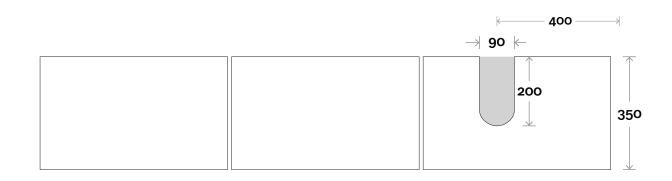

## Configuration

Chifley 12 1800mm off centre basin

**Top Thickness** 

Caesarstone: 20mm Dekton: 12mm Symphony: 20mm Note:

• Waste centre: 450mm std

· Left or Right hand Basin

**Plumbing allowance** 

#### Profile