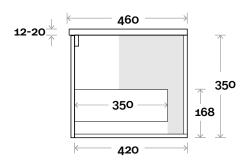

### **Plumbing Allowance**

Chifley 4 900mm off centre basin

**Top Thickness** 

Caesarstone: 20mm Dekton: 12mm Symphony: 20mm Note:

• Waste centre: 300mm std

· Left or Right hand Basin

**Plumbing allowance** 

#### **Profile**