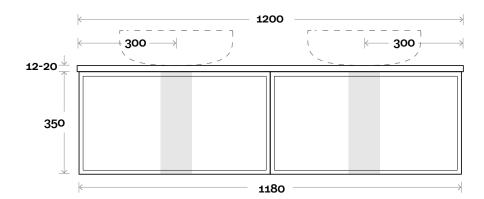

## Configuration

Chifley 7 1200mm double basin

**Top Thickness** 

Caesarstone: 20mm Dekton: 12mm Symphony: 20mm Note:

• Waste centre: 300mm std

**Plumbing allowance** 

**Profile** 

## Configuration

Chifley 13 1800mm double basin

**Top Thickness** 

Caesarstone: 20mm Dekton: 12mm Symphony: 20mm Note:

• Waste centre: 450mm std

**Plumbing allowance** 

Profile