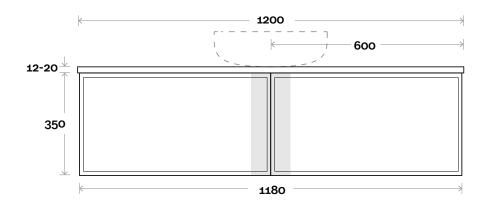

### Configuration

Chifley 5 1200mm centre basin

**Top Thickness** 

Caesarstone: 20mm Dekton: 12mm Symphony: 20mm Note:

• Waste centre: 600mm std

**Plumbing allowance** 

**Profile** 