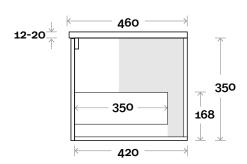

Chifley 1 600mm centre basin

**Top Thickness** 

Caesarstone: 20mm Dekton: 12mm Symphony: 20mm Note:

• Waste centre: 300mm std

**Plumbing allowance** 

**Profile** 