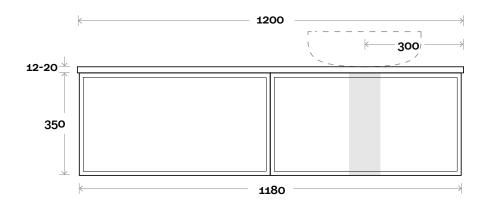

### **Plumbing Allowance**

Chifley 6 1200mm off centre basin

**Top Thickness** 

Caesarstone: 20mm Dekton: 12mm Symphony: 20mm Note:

• Waste centre: 300mm std

· Left or Right hand Basin

**Plumbing allowance** 