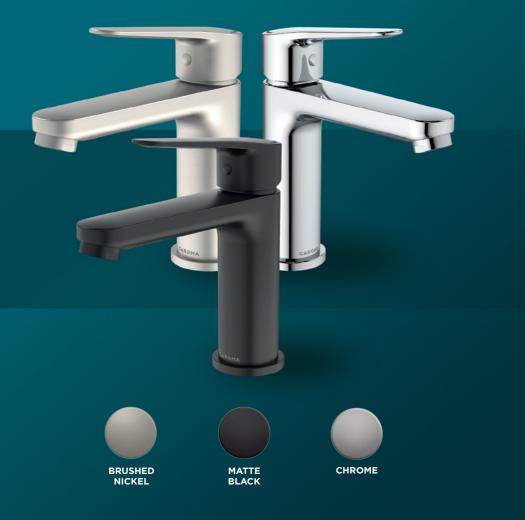

### Care & Style Combined

The Opal Colour tapware range are available in a variety colours and finishes. The range includes a Matte Black, Chrome and PVD Brushed Nickel.

# Tapware

Embrace a trusted luxury experience with the Opal colour tapware range, offering all the features which are critical to care environments, while allowing you to customise your independent living bathroom.

Available in a beautiful and highly durable palette of 3 colour finishes, including chrome, brushed nickel (PVD) and matte black (Electroplated), the collection complements the Opal support colour rails range.