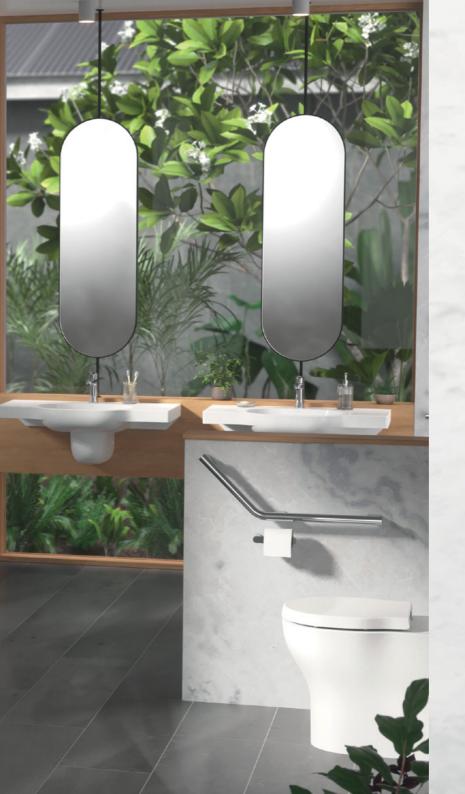

### Toilets

The patented and streamlined rimless design of the modern Opal Cleanflush® collection brings style and functionality to the bathroom. Added benefits such as Cleanflush® for maximum hygiene and optional nurse call armrests are designed to improve independence and wellbeing for users and carers. The Opal Cleanflush® suite is an ideal option for your home, retirement living and residential aged care facilities.

## Basins

Our Opal basins combine modern style design to meet your space and storage requirements.

- Available with integrated shelves to maximise storage in the bathroom space
- Can be installed to comply with AS1428.1-2021 design for access and mobility
- Includes white plug and chrome waste