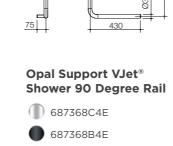

# Support showers

Enhance your showering experience with VJet® technology, now available in the Opal Support shower range. Use the slide controller to seamlessly transition from an invigorating shower spray through to a gentle mist and find your perfect setting with VJet®. Available with straight or angled rail options for additional shower support.

- VJet<sup>®</sup> shower technology
- WELS 4 star rated, 7.5L/min
- Available with straight or angled rail
- Designed for support. Load bearing up to 1100N (approx. 110kg)

#### Colours available:

687365C4E

**687365**B4E

687365BN4E

687367C4E

**687367B4E** 

687367BN4E

rt<sup>p</sup>