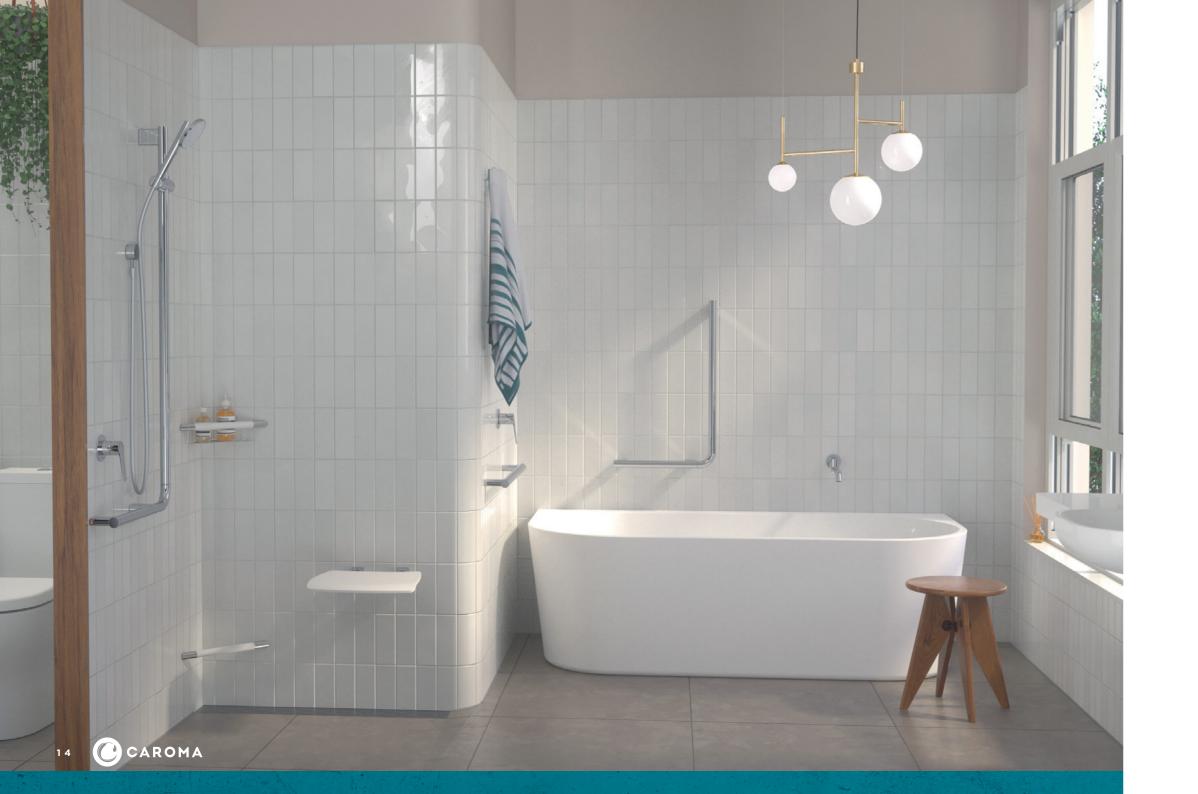

# Support showers

Enhance your showering experience with VJet® technology, now available in the Opal Support shower range. Use the slide controller to seamlessly transition from an invigorating shower spray through to a gentle mist and find your perfect setting with VJet®. Available with straight or angled rail options for additional shower support.

- VJet<sup>®</sup> shower technology
- WELS 4 star rated, 7.5L/min
- Available with straight or angled rail
- Designed for support. Load bearing up to 1100N (approx. 110kg)

#### Colours available:

687365C4E

**687365**B4E

687365BN4E

687367C4E

**687367B4E** 

687367BN4E

rt<sup>p</sup>