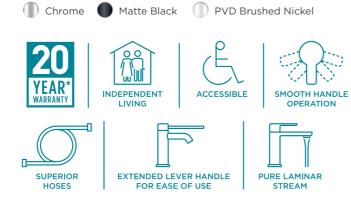

- Antibacterial aerator with Laminar flow
- Basin mixer: 6 star (4.5L/min) with optional 5 star antibacterial aerator included
- Sink mixer: 4 star (7.5L/min) with optional 6 star antibacterial aerator included
- Sink mixer spout rotation can be set to 170°, 70° or fixed. (170° Default)
- Large colour indicators, Warm/Cold options available
- Interchangeable AS1428.1 extended care handle
- Easy-Switch shower mixer trim kits allows you to change colour without removing tiles