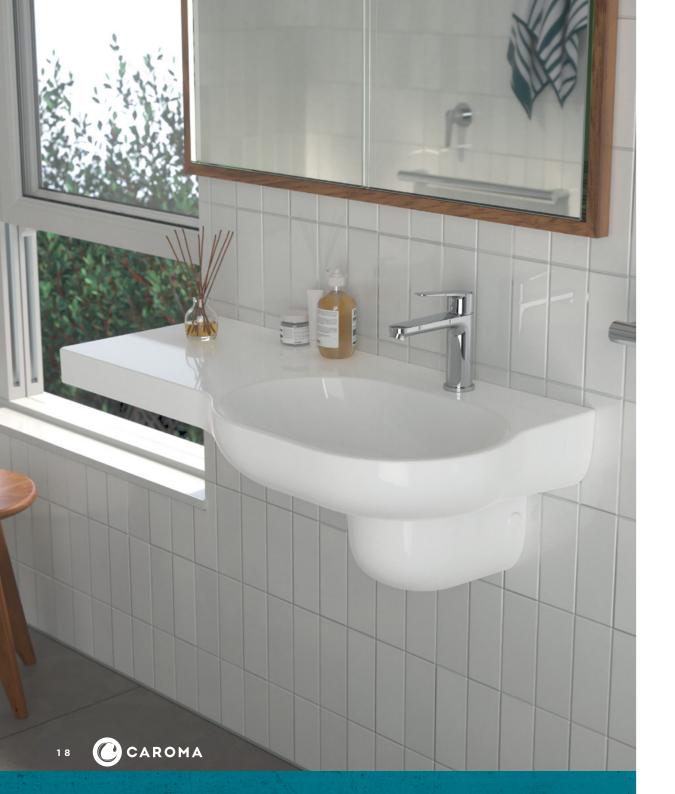

## Basins

Our Opal basins combine modern style design to meet your space and storage requirements.

- Available with integrated shelves to maximise storage in the bathroom space
- Can be installed to comply with AS1428.1-2021 design for access and mobility
- Includes white plug and chrome waste