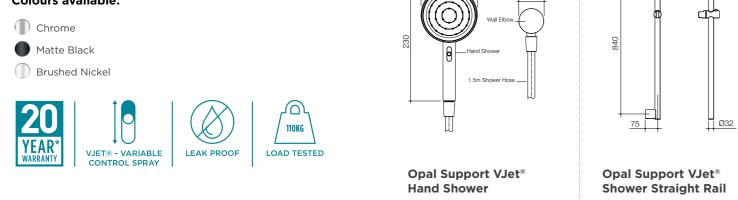

#### Colours available:

Chrome

Matte Black

Brushed Nickel

# Support showers

Enhance your showering experience with VJet® technology, now available in the Opal Support shower range. Use the slide controller to seamlessly transition from an invigorating shower spray through to a gentle mist and find your perfect setting with VJet®. Available with straight or angled rail options for additional shower support.

- VJet<sup>®</sup> shower technology
- WELS 4 star rated, 7.5L/min
- Available with straight or angled rail
- Designed for support. Load bearing up to 1100N (approx. 110kg)