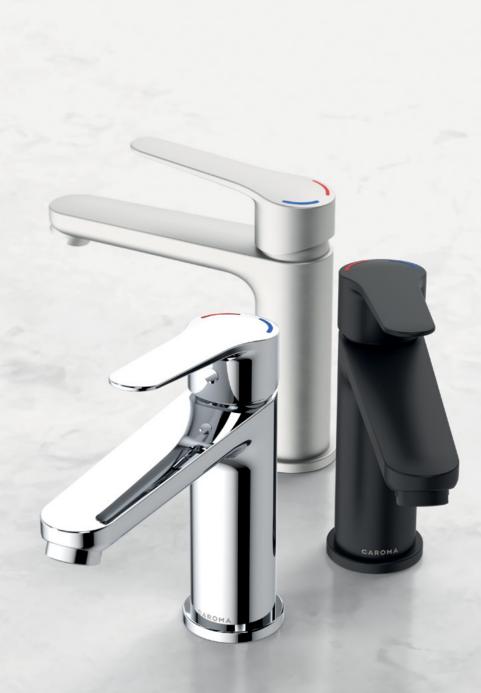

### Care & Style Combined

The Opal Colour tapware range are available in a variety colours and finishes. The range includes a Matte Black, Chrome and PVD Brushed Nickel.

# Tapware

Embrace a trusted luxury experience with the Opal colour tapware range, offering all the features which are critical to care environments, while allowing you to customise your independent living bathroom.

Available in a beautiful and highly durable palette of 3 colour finishes, including chrome, brushed nickel (PVD) and matte black (Electroplated), the collection complements the Opal support colour rails range.

- Antibacterial aerator with Laminar flow
- Basin mixer: 6 star (4.5L/min) with optional 5 star antibacterial aerator included
- Sink mixer: 4 star (7.5L/min) with optional 6 star antibacterial aerator included
- Sink mixer spout rotation can be set to 170°, 70° or fixed. (170° Default)
- Large colour indicators, Warm/Cold options available
- Interchangeable AS1428.1 extended care handle
- Easy-Switch shower mixer trim kits allows you to change colour without removing tiles