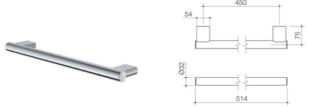

tions available
- Interchangeable AS1428.1 extended care handle
- Easy-Switch shower mixer trim kits allows you to change colour without removing tiles

#### Colours available:







# Support rails

Our Opal collection support rails are designed to enhance independence by providing additional support and balance assistance inside the home. The discreet, modern design, means they help prevent slips and falls, without compromising on style.

- Durable brass construction
- Available in a variety of lengths and angles to suit a range of locations
- Designed for support. Load bearing up to 1100N (approx. 110kg)
- Deemed to comply with AS1428.1-2021 requirements

#### Colours available:

Chrome

Matte Black

Brushed Nickel







#### Opal Support Rail 300mm Straight



**6**87375B

687375BN



#### **Opal Support Rail 450mm Straight**



**687376B** 

687376BN



# Support showers

Enhance your showering experience with VJet® technology, now available in the Opal Support shower range. Use the slide controller to seamlessly transition from an invigorating shower spray through to a gentle mist and find your perfect setting with VJet®. Available with straight or angled rail options for additional shower support.

- VJet<sup>®</sup> shower technology
- WELS 4 star rated, 7.5L/min
- Available with straight or angled rail
- Designed for support. Load bearing up to 1100N (approx. 110kg)

#### Colours available:



687365C4E

**687365**B4E

687365BN4E

687367C4E

**687367B4E** 

687367BN4E



rt<sup>p</sup>

‡91









# Shower accessories

Enhance the showering experience with the