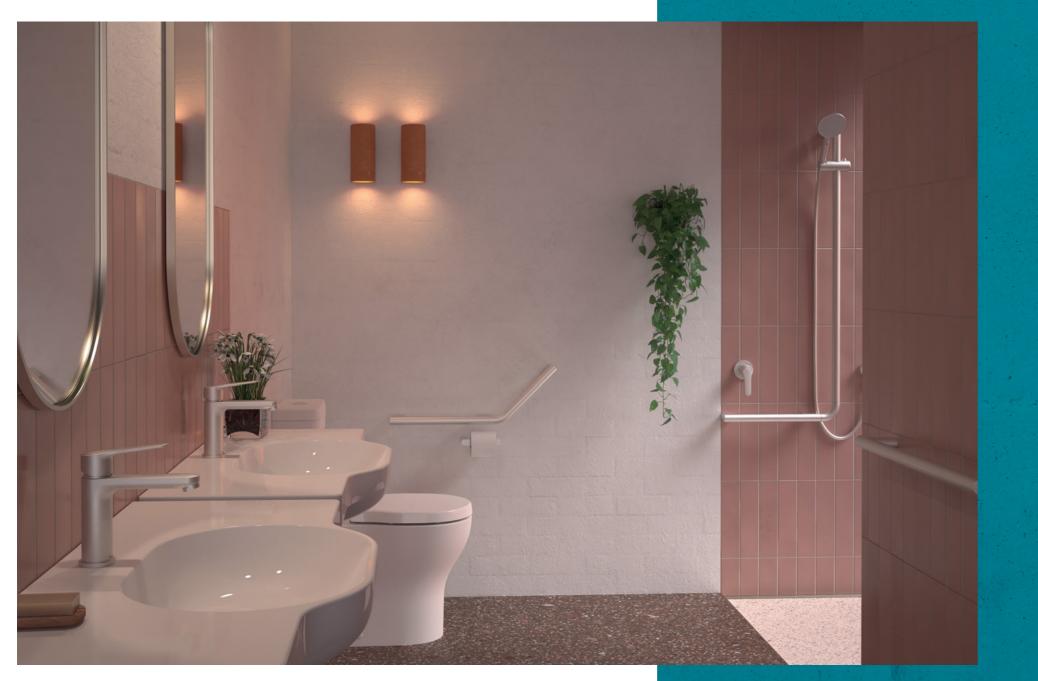

# Support rails

Our Opal collection support rails are designed to enhance independence by providing additional support and balance assistance inside the home. The discreet, modern design, means they help prevent slips and falls, without compromising on style.

# Support showers

Enhance your showering experience with VJet® technology, now available in the Opal Support shower range. Use the slide controller to seamlessly transition from an invigorating shower spray through to a gentle mist and find your perfect setting with VJet®. Available with straight or angled rail options for additional shower support.

# Shower accessories

Enhance the showering experience with the added confidence of our Opal Collection's shower support products. The corner support rails and shower seats provide added safety in a wet area, to help prevent slips and falls.

#### CORNER SUPPORT RAILS

Our corner shower support rails provide a comfortable and stable hand rail or foothold, to reduce the need for bending.

- Durable metal construction with textured grip area
- Available with the added convenience of a storage basket
- Designed for support. Load bearing up to 1100N (approx. 110kg)

#### SHOWER SEAT

Our shower seat provides support and stability for those with limited mobility, giving the user more independence and comfort. The sleek, slimline design folds up out of the way when not in use.