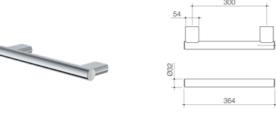

° or fixed. (170° Default)
- Large colour indicators, Warm/Cold options available
- Interchangeable AS1428.1 extended care handle
- Easy-Switch shower mixer trim kits allows you to change colour without removing tiles

#### Colours available:







# Support rails

Our Opal collection support rails are designed to enhance independence by providing additional support and balance assistance inside the home. The discreet, modern design, means they help prevent slips and falls, without compromising on style.

- Durable brass construction
- Available in a variety of lengths and angles to suit a range of locations
- Designed for support. Load bearing up to 1100N (approx. 110kg)
- Deemed to comply with AS1428.1-2021 requirements

#### Colours available:

Chrome

Matte Black

Brushed Nickel







#### Opal Support Rail 300mm Straight



**6**87375B

687375BN



#### **Opal Support Rail 450mm Straight**



**687376B** 

687376BN



# Support showers

Enhance your showering experience with VJet® technology, now available in the Opal Support shower range. Use the slide controller to seamlessly transition from an invigorating shower spray through to a gentle mist and find your perfect setting with VJet®. Available with straight or angled rail options for additional shower support.

- VJet<sup>®</sup> shower technology
- WELS 4 star rated, 7.5L/min
- Available with straight or angled rail
- Designed for support. Load bearing up to 1100N (approx. 110kg)

#### Colours available:



687365C4E

**687365**B4E

687365BN4E

687367C4E

**687367B4E** 

687367BN4E



rt<sup>p</sup>

‡91