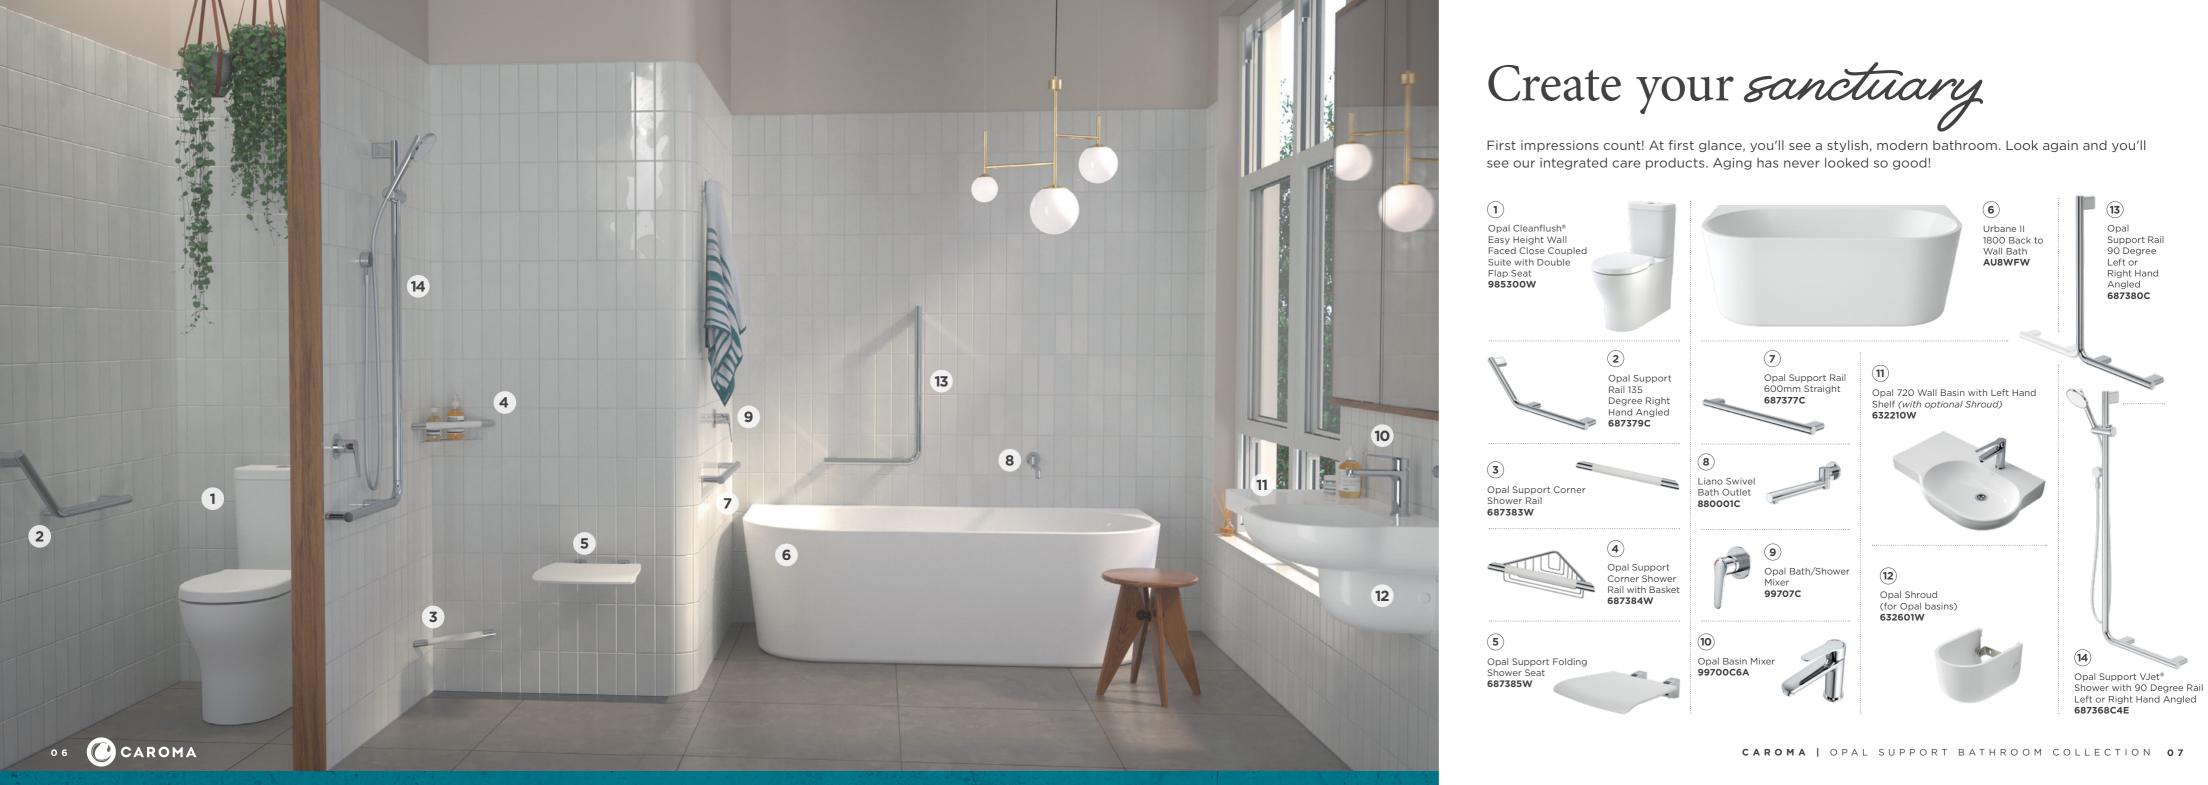

TheBlueSpace

Opal

SUPPORT BATHROOM COLLECTION

Our Caroma LiveWell Collection specialises in providing beautiful designs which enhance the wellbeing of Australians and New Zealanders who need a little extra assistance in the bathroom. We understand that bathroom design is an important factor in promoting independency in the home for longer and our industrial designers have worked closely with health and aged care experts to create this comprehensive range of products, designed to deliver innovative solutions that surpass industry standards.

# Opal

The Opal Collection is a comprehensive and versatile range which is specifically designed to enhance your independence in the bathroom without having to compromise on style. Discreet design features such as raised height toilet pans and integrated shelf space on basins are just some of the simple additions offered to reduce challenges for the elderly and make the bathroom a more comfortable and practical space. Featuring smooth, rounded contours and clean lines, the Opal Collection will fit effortlessly into any bathroom, while ensuring easy cleaning, for maximum hygiene. It's the trusted Collection for all bathrooms designed with wellbeing in mind.

# Support rails

Our Opal collection support rails are designed to enhance independence by providing additional support and balance assistance inside the home. The discreet, modern design, means they help prevent slips and falls, without compromising on style.

#### Opal Support Rail 300mm Straight

**6**87375B

687375BN

#### **Opal Support Rail 450mm Straight**

**687376B** 

687376BN

# Support showers

Enhance your showering experience with VJet® technology, now available in the Opal Support shower range. Use the slide controller to seamlessly transition from an invigorating shower spray through to a gentle mist and find your perfect setting with VJet®. Available with straight or angled rail options for additional shower support.

# Shower accessories

Enhance the showering experience with the added confidence of our Opal Collection's shower support products. The corner support rails and shower seats provide added safety in a wet area, to help prevent slips and falls.

#### CORNER SUPPORT RAILS

Our corner shower support rails provide a comfortable and stable hand rail or foothold, to reduce the need for bending.

- Durable metal construction with textured grip area
- Available with the added convenience of a storage basket
- Designed for support. Load bearing up to 1100N (approx. 110kg)

#### SHOWER SEAT

Our shower seat provides support and stability for those with limited mobility, giving the user more independence and comfort. The sleek, slimline design folds up out of the way when not in use.

### Toilets

The patented and streamlined rimless design of the modern Opal Cleanflush® collection brings style and functionality to the bathroom. Added benefits such as Cleanflush® for maximum hygiene and optional nurse call armrests are designed to improve independence and wellbeing for users and carers. The Opal Cleanflush® suite is an ideal option for your home, retirement living and residential aged care facilities.

## Basins

Our Opal basins combine modern style design to meet your space and storage requirements.

- Available with integrated shelves to maximise storage in the bathroom space
- Can be installed to comply with AS1428.1-2021 design for access and mobility
- Includes white plug and chrome waste