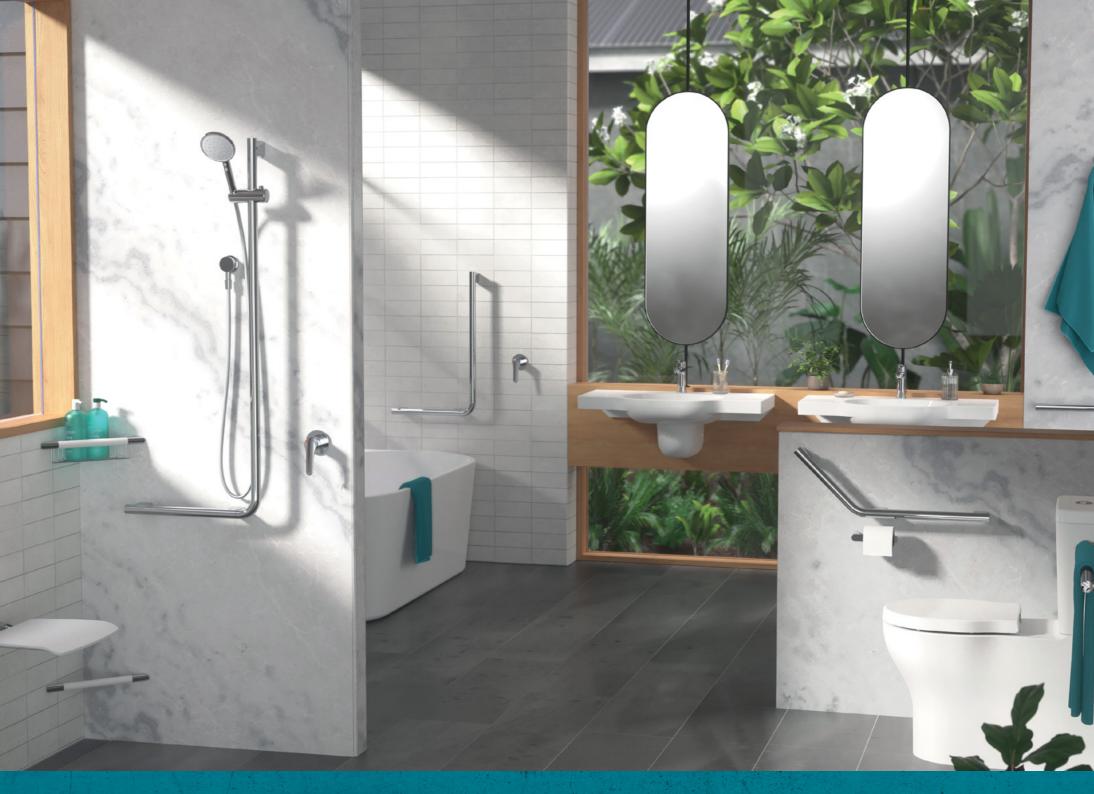

# Support rails

Our Opal collection support rails are designed to enhance independence by providing additional support and balance assistance inside the home. The discreet, modern design, means they help prevent slips and falls, without compromising on style.

# Support showers

Enhance your showering experience with VJet® technology, now available in the Opal Support shower range. Use the slide controller to seamlessly transition from an invigorating shower spray through to a gentle mist and find your perfect setting with VJet®. Available with straight or angled rail options for additional shower support.

# Shower accessories

Enhance the showering experience with the added confidence of our Opal Collection's shower support products. The corner support rails and shower seats provide added safety in a wet area, to help prevent slips and falls.