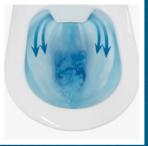

#### Colours available:

HIGH QUALITY EASY DIY

SERVICEABILITY

Caroma Cleanflush<sup>®</sup> is our most effective and hygienic toilet. Our patented design features revolutionary rimless technology that delivers the next generation of toilets: easy to clean and water efficient with

FLOW SPLITTER Powerful flush for whole bowl clean

FLOW CHANNELS Controlled water flow eliminates splash back

FLOW BALANCER Precise flush stream effectively clears the bowl