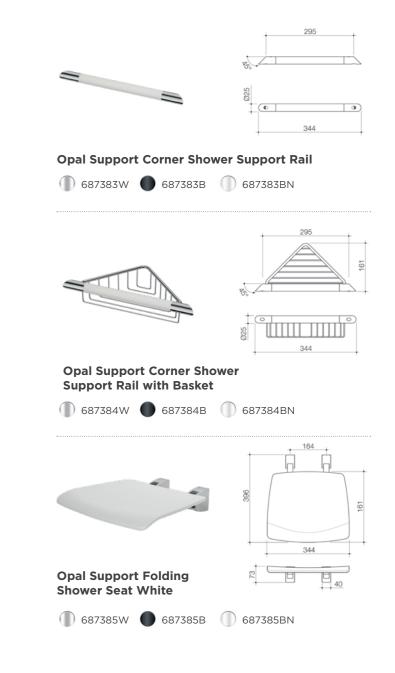

# Shower accessories

Enhance the showering experience with the added confidence of our Opal Collection's shower support products. The corner support rails and shower seats provide added safety in a wet area, to help prevent slips and falls.

#### CORNER SUPPORT RAILS

Our corner shower support rails provide a comfortable and stable hand rail or foothold, to reduce the need for bending.

- Durable metal construction with textured grip area
- Available with the added convenience of a storage basket
- Designed for support. Load bearing up to 1100N (approx. 110kg)

#### Colours available:

#### SHOWER SEAT

Our shower seat provides support and stability for those with limited mobility, giving the user more independence and comfort. The sleek, slimline design folds up out of the way when not in use.

- Non-slip surface on seat
- Maximum load 150kg

#### Colours available:

HIGH QUALITY EASY DIY

SERVICEABILITY

Caroma Cleanflush<sup>®</sup> is our most effective and hygienic toilet. Our patented design features revolutionary rimless technology that delivers the next generation of toilets: easy to clean and water efficient with