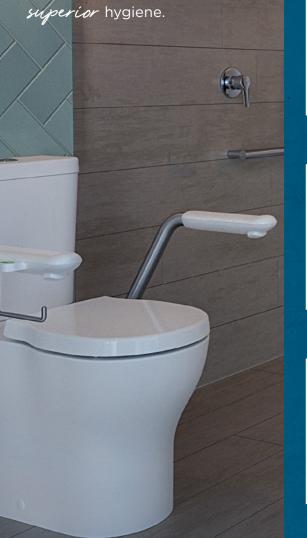

### Toilets

The patented and streamlined rimless design of the modern Opal Cleanflush® collection brings style and functionality to the bathroom. Added benefits such as Cleanflush® for maximum hygiene and optional nurse call armrests are designed to improve independence and wellbeing for users and carers. The Opal Cleanflush® suite is an ideal option for your home, retirement living and residential aged care facilities.

- Features award-winning Caroma Cleanflush® technology - hygienic design for easy cleaning
- Easy height pan makes it easier on the knees reducing the wear and tear over time
- Long projection on the Pan allows easier access for carers and also commode chair use
- Supplied with patented Uni-Orbital® connector for flexible S or P trap installations - extends to any position up to a 50mm radius