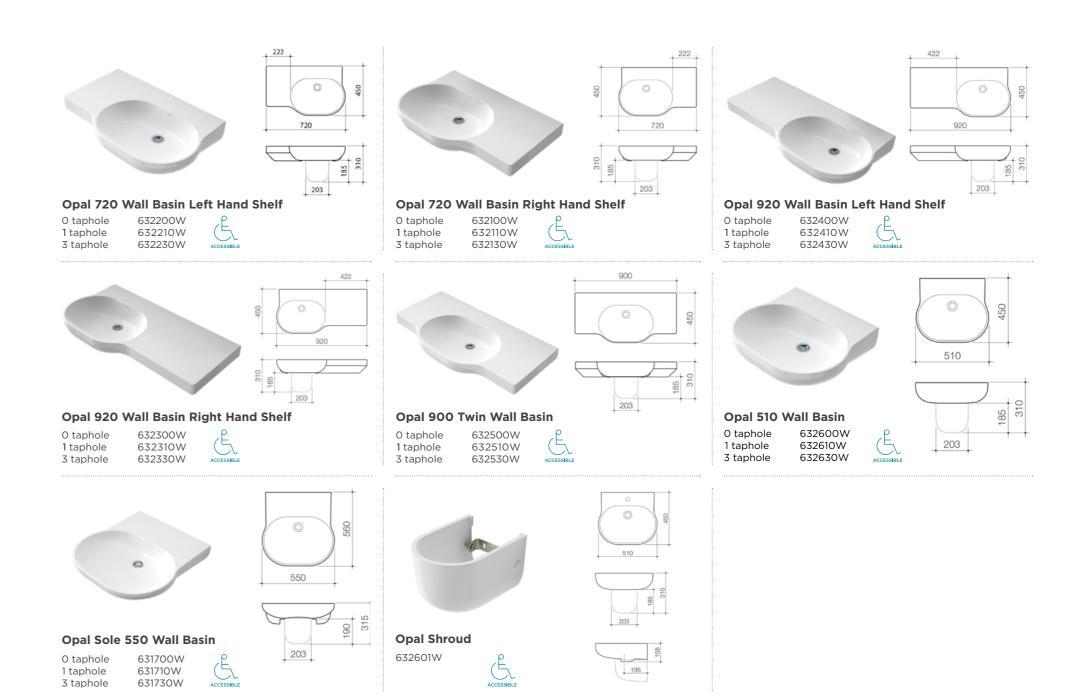

## Basins

Our Opal basins combine modern style design to meet your space and storage requirements.

- Available with integrated shelves to maximise storage in the bathroom space
- Can be installed to comply with AS1428.1-2021 design for access and mobility
- Includes white plug and chrome waste