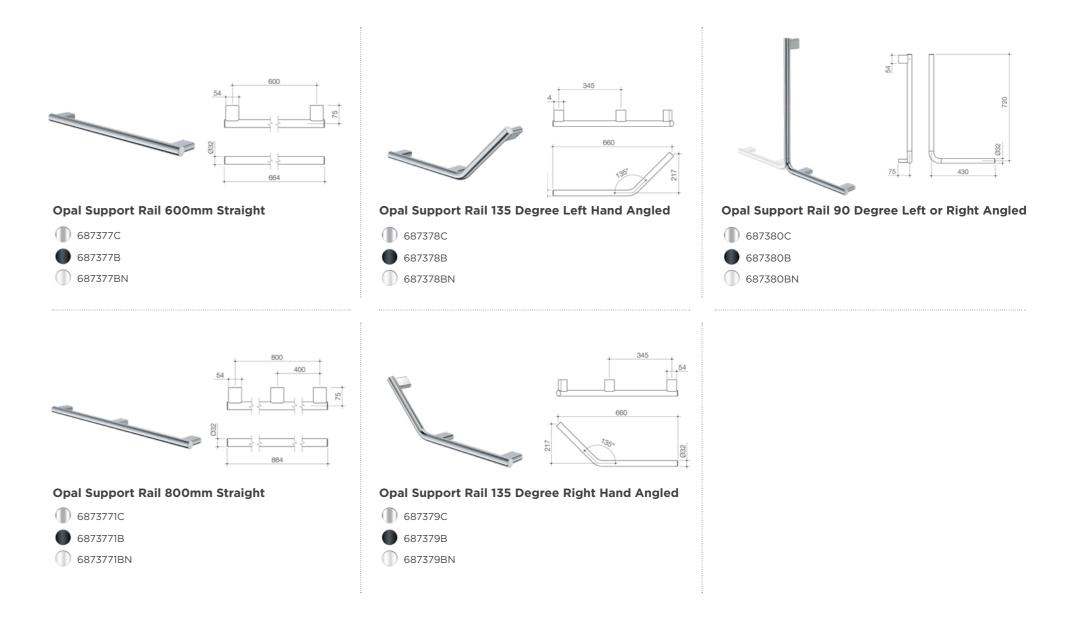

# Support rails

Our Opal collection support rails are designed to enhance independence by providing additional support and balance assistance inside the home. The discreet, modern design, means they help prevent slips and falls, without compromising on style.

- Durable brass construction
- Available in a variety of lengths and angles to suit a range of locations
- Designed for support. Load bearing up to 1100N (approx. 110kg)
- Deemed to comply with AS1428.1-2021 requirements

#### Colours available:

Chrome

Matte Black

Brushed Nickel