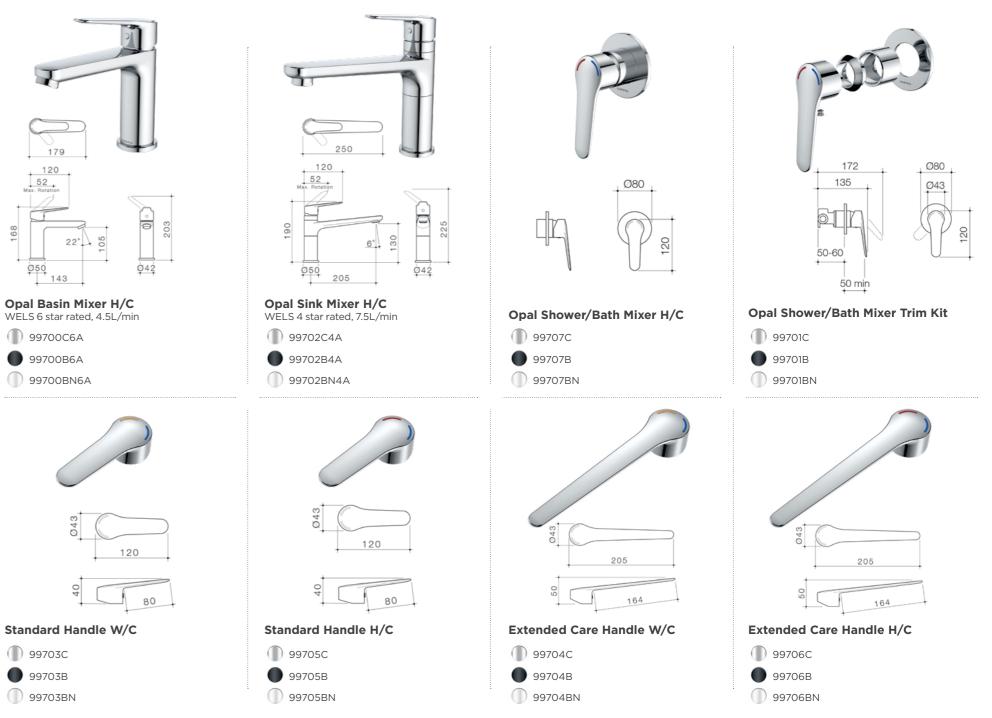

# Tapware

Embrace a trusted luxury experience with the Opal colour tapware range, offering all the features which are critical to care environments, while allowing you to customise your independent living bathroom.

Available in a beautiful and highly durable palette of 3 colour finishes, including chrome, brushed nickel (PVD) and matte black (Electroplated), the collection complements the Opal support colour rails range.

- Antibacterial aerator with Laminar flow
- Basin mixer: 6 star (4.5L/min) with optional 5 star antibacterial aerator included
- Sink mixer: 4 star (7.5L/min) with optional 6 star antibacterial aerator included
- Sink mixer spout rotation can be set to 170°, 70° or fixed. (170° Default)
- Large colour indicators, Warm/Cold options available
- Interchangeable AS1428.1 extended care handle
- Easy-Switch shower mixer trim kits allows you to change colour without removing tiles