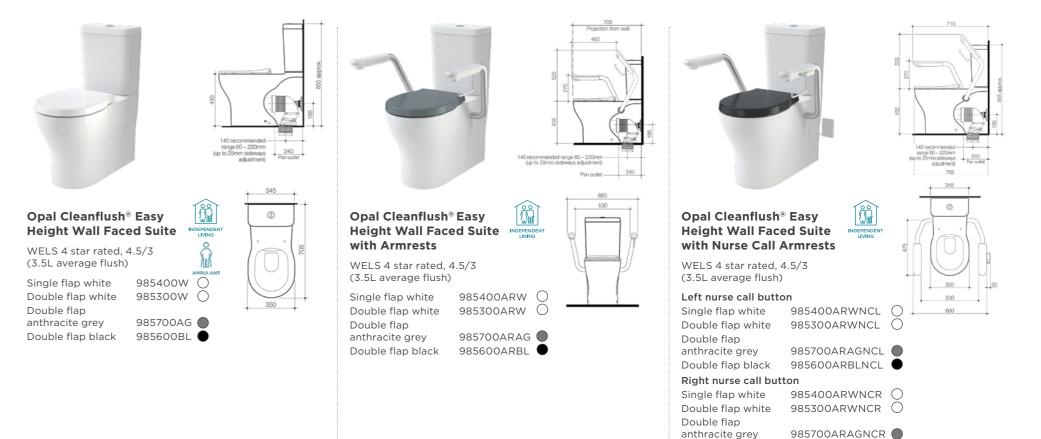

### Toilets

The patented and streamlined rimless design of the modern Opal Cleanflush® collection brings style and functionality to the bathroom. Added benefits such as Cleanflush® for maximum hygiene and optional nurse call armrests are designed to improve independence and wellbeing for users and carers. The Opal Cleanflush® suite is an ideal option for your home, retirement living and residential aged care facilities.

- Features award-winning Caroma Cleanflush® technology - hygienic design for easy cleaning
- Easy height pan makes it easier on the knees reducing the wear and tear over time
- Long projection on the Pan allows easier access for carers and also commode chair use
- Supplied with patented Uni-Orbital® connector for flexible S or P trap installations - extends to any position up to a 50mm radius