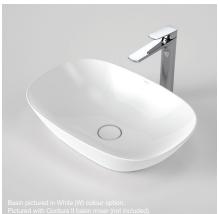

## Contura II 530

**Ceramic Above Counter Vanity Basin** 

Nominal Size: 530mm x 360mm

## CAROMA Contura II 530

Other Basin Colour Options:

| ions |   |   |   |  |
|------|---|---|---|--|
|      |   |   |   |  |
|      |   | - | 1 |  |
|      | 0 |   |   |  |
|      |   | - |   |  |

Embrace natural luxury with the Caroma Contura Collection - sculptural design with an organic simplicity to create a sense of subtle indulgence for your bathroom. The basin is suitable for general purpose, domestic and commercial applications.