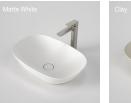

## CAROMA Contura II 530

Other Basin Colour Options:

| ions |   |   |   |  |
|------|---|---|---|--|
|      |   |   |   |  |
|      |   | - | 1 |  |
|      | 0 |   |   |  |
|      |   | - |   |  |

Embrace natural luxury with the Caroma Contura Collection - sculptural design with an organic simplicity to create a sense of subtle indulgence for your bathroom. The basin is suitable for general purpose, domestic and commercial applications.

| Tap Holes:     | Basin available in: No tapholes Code No.853200.                                                                                                                                                                                                                                                                 |  |  |  |
|----------------|-----------------------------------------------------------------------------------------------------------------------------------------------------------------------------------------------------------------------------------------------------------------------------------------------------------------|--|--|--|
| Waste Outlet:  | The basin has been designed and supplied with an integrated waste with a ceramic pop up waste cap matched to the basin colour. Optional wastes are available with ceramic waste caps in 5 finishes, Matte Black (MB), Matte Green (MG), Matte Grey (MGR), Matte Pink (MP), Matte Speckled (MP). Code No.687350. |  |  |  |
|                | To colour match to tapware, optional wastes are available with brass waste caps<br>in 6 finishes, Black (B), Brushed Brass (BB), Brushed Bronze (BBZ), Brushed<br>Nickel (BN), Chrome (C) and Gunmetal Grey (GM). Code No.687330.                                                                               |  |  |  |
| Bowl Capacity: | 9.2 litres.                                                                                                                                                                                                                                                                                                     |  |  |  |
| Overflow:      | Overflow not available.                                                                                                                                                                                                                                                                                         |  |  |  |
| Fixing:        | The underside of the basin rim must be sealed to the counter top with an acetic cured silicone sealant. <b>Epoxy type glues must not be used.</b><br>The basin is supplied with a template which must be used for the counter top cut-out.                                                                      |  |  |  |
| Colours:       | White (W), Matte White (MW) and Clay (CL).                                                                                                                                                                                                                                                                      |  |  |  |