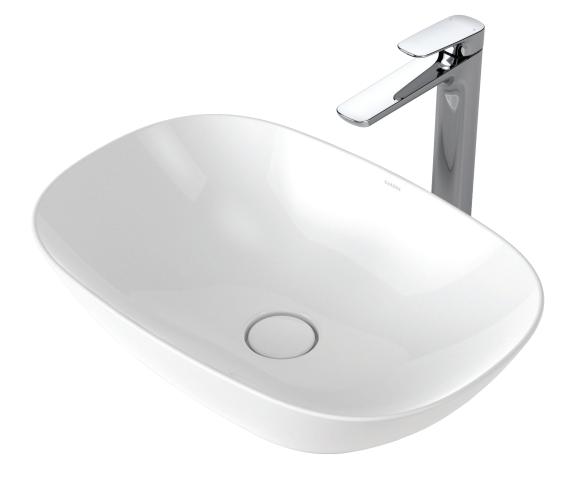

## Contura II 530

**Ceramic Above Counter Vanity Basin** 

Nominal Size: 530mm x 360mm

## CAROMA Contura II 530

Other Basin Colour Options:

| ions |   |   |   |  |
|------|---|---|---|--|
|      |   |   |   |  |
|      |   | - | 1 |  |
|      | 0 |   |   |  |
|      |   | - |   |  |

Embrace natural luxury with the Caroma Contura Collection - sculptural design with an organic simplicity to create a sense of subtle indulgence for your bathroom. The basin is suitable for general purpose, domestic and commercial applications.