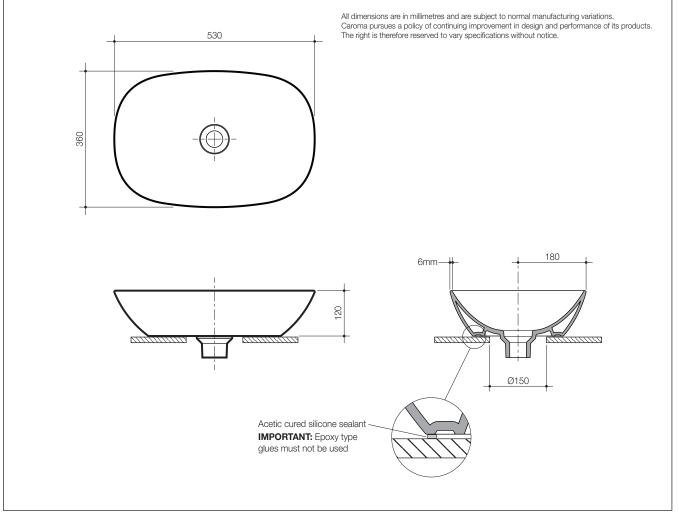

## Contura II 530

**Ceramic Above Counter Vanity Basin** 

Nominal Size: 530mm x 360mm

| Tap Holes:     | Basin available in: No tapholes Code No.853200.                                                                                                                                                                                                                                                                 |  |  |  |
|----------------|-----------------------------------------------------------------------------------------------------------------------------------------------------------------------------------------------------------------------------------------------------------------------------------------------------------------|--|--|--|
| Waste Outlet:  | The basin has been designed and supplied with an integrated waste with a ceramic pop up waste cap matched to the basin colour. Optional wastes are available with ceramic waste caps in 5 finishes, Matte Black (MB), Matte Green (MG), Matte Grey (MGR), Matte Pink (MP), Matte Speckled (MP). Code No.687350. |  |  |  |
|                | To colour match to tapware, optional wastes are available with brass waste caps<br>in 6 finishes, Black (B), Brushed Brass (BB), Brushed Bronze (BBZ), Brushed<br>Nickel (BN), Chrome (C) and Gunmetal Grey (GM). Code No.687330.                                                                               |  |  |  |
| Bowl Capacity: | 9.2 litres.                                                                                                                                                                                                                                                                                                     |  |  |  |
| Overflow:      | Overflow not available.                                                                                                                                                                                                                                                                                         |  |  |  |
| Fixing:        | The underside of the basin rim must be sealed to the counter top with an acetic cured silicone sealant. <b>Epoxy type glues must not be used.</b><br>The basin is supplied with a template which must be used for the counter top cut-out.                                                                      |  |  |  |
| Colours:       | White (W), Matte White (MW) and Clay (CL).                                                                                                                                                                                                                                                                      |  |  |  |