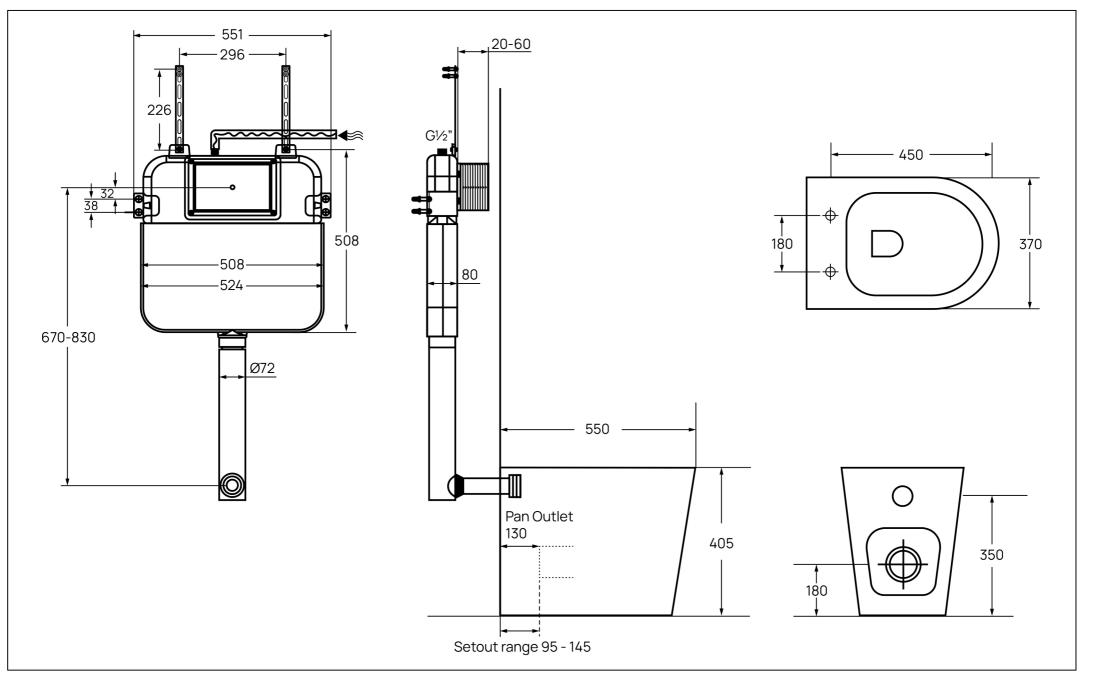

| Baö <b>Bath</b> | PRODUCT:                      | BAO ELEGANT WALL FACED TOILET WITH INWALL CISTERN |                  | NOTES:                                                                                             |
|-----------------|-------------------------------|---------------------------------------------------|------------------|----------------------------------------------------------------------------------------------------|
|                 | SIZE:                         | 405 x 550 x 370 mm                                | CODE: BAOBTW10RT | DIMENSIONS ARE NOMINAL. DO NOT DRILL OR ROUGH IN UNTIL YOU                                         |
|                 | CONFIGURATION: INWALL CISTERN |                                                   |                  | HAVE RECEIVED AND MEASURED YOUR VANITY.<br>ALL DIMENSIONS ARE IN MILLIMETERES. DO NOT MEASURE FROM |
|                 | VERSION:                      | 12.03.2024                                        |                  | DRAWING.                                                                                           |