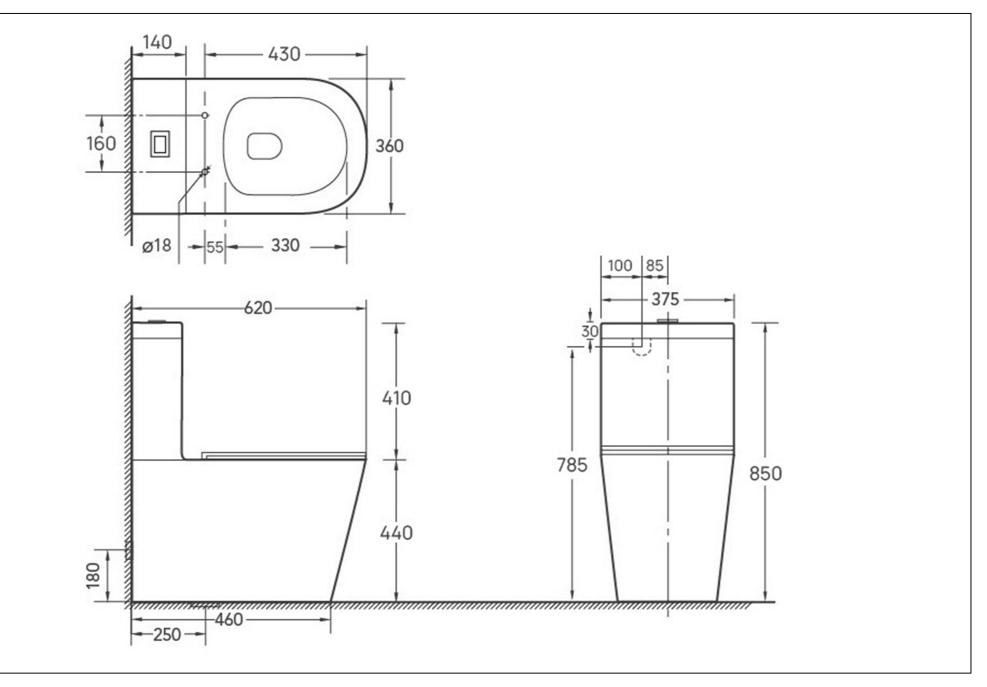

| Baö <b>Bath</b> | PRODUCT:                                   | BAO ELEGANT RAISED HEIGHT RIMLESS BACK TO WALL TOILET SUITE |                |          | NOTES:                                                                                             |
|-----------------|--------------------------------------------|-------------------------------------------------------------|----------------|----------|----------------------------------------------------------------------------------------------------|
|                 | SIZE:                                      | 850 x 620 x 375 mm                                          | CODE: BAOBTW10 |          | DIMENSIONS ARE NOMINAL. DO NOT DRILL OR ROUGH IN UNTIL YOU                                         |
|                 | CONFIGURATION: CLOSE COUPLED, BACK TO WALL |                                                             |                |          | HAVE RECEIVED AND MEASURED YOUR VANITY.<br>ALL DIMENSIONS ARE IN MILLIMETERES. DO NOT MEASURE FROM |
|                 | VERSION:                                   | 12.03.2024                                                  |                | DRAWING. |                                                                                                    |