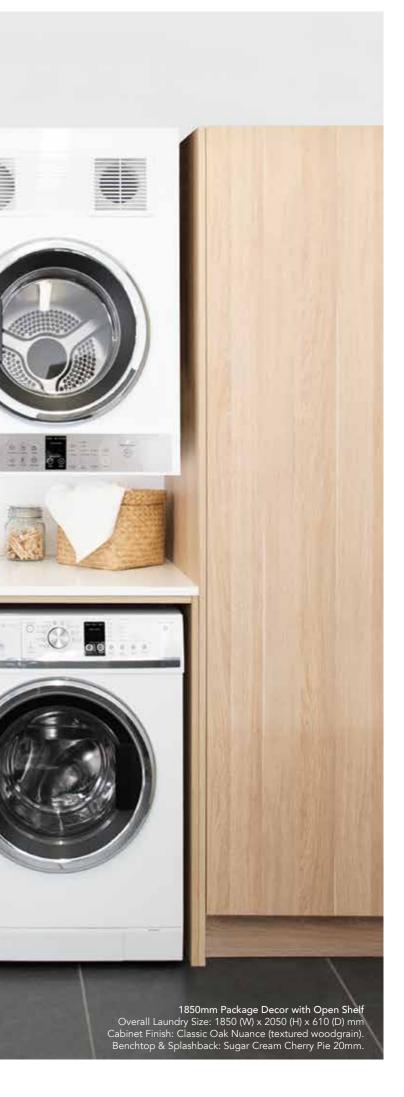

|  |   |
|   |          |                                                                                    |  |  |  |  |  |  |  |  |   |  |  |  |   |
|   |          |                                                                                    |  |  |  |  |  |  |  |  |   |  |  |  | _ |
|   |          |                                                                                    |  |  |  |  |  |  |  |  |   |  |  |  |   |
|   |          |                                                                                    |  |  |  |  |  |  |  |  |   |  |  |  |   |

What to Measure in your Laundry

Overall size of laundry.

| Notes |  |
|-------|--|
|       |  |
|       |  |
|       |  |
|       |  |
|       |  |
|       |  |
|       |  |
|       |  |
|       |  |
|       |  |