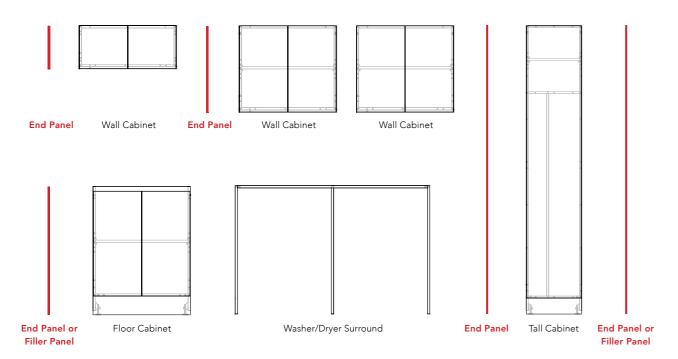

# **End Panels and Filler Panels**

Where to use End Panels and Filler Panels in your Modular Laundry

## Where to use End Panels:

• If the side of a cabinet is exposed (i.e. not next to another cabinet or against a wall).

### Where to use Filler Panels:

• If a cabinet is against a wall or between walls.

### Where to use Wide Filler Panels:

• If your filler panel needs to be wider than 16mm.