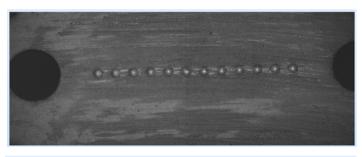

# Before and after end face pictures, after just one click!

The last thing you want in your fiber optic network is signal loss. The primary cause of signal loss is dirty bulkhead connectors and end faces. Plugging a dirty component into another can damage fiber optic cable and even expensive equipment. This rugged precision cleaner uses a smooth click-to-clean push-action, with light contact force to reduce the risk of end-face damage. With 500+ cleans, it is perfect for cleaning MTP/MPO connectors in high density network applications such as data centers, FTTH and central offices. Engineered for MPO and MTP multifiber connectors, it cleans flat polished PC/UPC multimode and angled APC singlemode connectors.