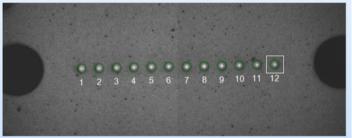

# Before and after end face pictures, after just one click!

The last thing you want in your fiber optic network is signal loss. The primary cause of signal loss is dirty bulkhead connectors and end faces. Plugging a dirty component into another can damage fiber optic cable and even expensive equipment. This rugged precision cleaner uses a smooth click-to-clean push-action, with light contact force to reduce the risk of end-face damage. With 500+ cleans, it is perfect for cleaning MTP/MPO connectors in high density network applications such as data centers, FTTH and central offices. Engineered for MPO and MTP multifiber connectors, it cleans flat polished PC/UPC multimode and angled APC singlemode connectors.