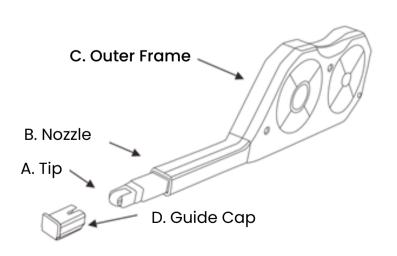

#### **Key Features**

- Quick change dust cap
- Easy-to-use on data center and high density optical networks
- Visible indicator of remaining cleaning tape
- One click MTP cleaner

Have you cleaned your end face today? trueCLEAN can improve your optical performance and even help prevent equipment damage!

#### **Detailed Specifications**

|                              | trueCLEAN MTP/MPO                                          |
|------------------------------|------------------------------------------------------------|
| Connector Form Factor        | MTP/MPO - 8/12/24 Fiber                                    |
| Connector Type Compatibility | Bulkhead/Coupler/Male/Female Connector                     |
| End Polish Compatibility     | PC/UPC or APC                                              |
| Tool Construction            | Anti-static ABS                                            |
| Cleaning Method              | Click advance dry tape                                     |
| Target Contaminants          | Dust/Oil/Moisture                                          |
| Applications                 | Easy-to-use on data center & high density optical networks |
| Service Life                 | 500+ activations                                           |