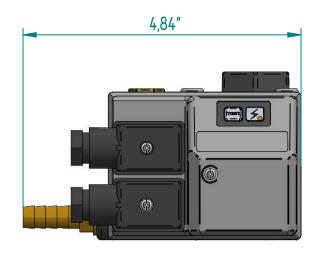

Compressed Air Advisors, Inc.

Phone: 877.247.2381

info@compressedairadvisors.com www.compressedairadvisors.com

|                                                                  |      |            |                                                    |           |            | _               |
|------------------------------------------------------------------|------|------------|----------------------------------------------------|-----------|------------|-----------------|
|                                                                  | NAME | DATE       | ///JORC                                            |           |            |                 |
| DRAWN                                                            | FK   | 29–11–2019 |                                                    |           |            |                 |
| CHECKED                                                          |      |            | SMART-GUARD-MINI-AL ARTIKEL NUME                   |           |            | :R:             |
| JORC Industrial LLC<br>1146 River Road<br>New Castle, DE 19720   |      |            | SIZE<br>A4                                         | Material: |            | REV<br><b>A</b> |
| USA                                                              |      |            | All dimensions are in inchemnless otherwise stated |           |            |                 |
| National Tel: 302 395 0310<br>International Tel: +1 302 395 0310 |      |            |                                                    |           | SHEET: 1/1 |                 |