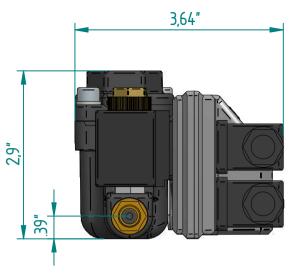

Compressed Air Advisors, Inc.

Phone: 877.247.2381

info@compressedairadvisors.com www.compressedairadvisors.com

|                                                                  |      |            |                                                    |           |            | _               |
|------------------------------------------------------------------|------|------------|----------------------------------------------------|-----------|------------|-----------------|
|                                                                  | NAME | DATE       | ///JORC                                            |           |            |                 |
| DRAWN                                                            | FK   | 29–11–2019 |                                                    |           |            |                 |
| CHECKED                                                          |      |            | SMART-GUARD-MINI-AL ARTIKEL NUME                   |           |            | :R:             |
| JORC Industrial LLC<br>1146 River Road<br>New Castle, DE 19720   |      |            | SIZE<br>A4                                         | Material: |            | REV<br><b>A</b> |
| USA                                                              |      |            | All dimensions are in inchemnless otherwise stated |           |            |                 |
| National Tel: 302 395 0310<br>International Tel: +1 302 395 0310 |      |            |                                                    |           | SHEET: 1/1 |                 |