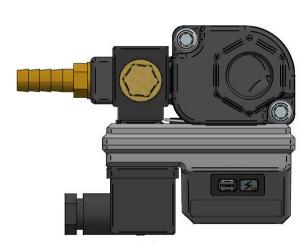

Compressed Air Advisors, Inc.

Phone: 877.247.2381

info@compressedairadvisors.com www.compressedairadvisors.com

|                                                                  |      |            |                                                    |           |            | _               |
|------------------------------------------------------------------|------|------------|----------------------------------------------------|-----------|------------|-----------------|
|                                                                  | NAME | DATE       | ///JORC                                            |           |            |                 |
| DRAWN                                                            | FK   | 29–11–2019 |                                                    |           |            |                 |
| CHECKED                                                          |      |            | SMART-GUARD-MINI-AL ARTIKEL NUME                   |           |            | :R:             |
| JORC Industrial LLC<br>1146 River Road<br>New Castle, DE 19720   |      |            | SIZE<br>A4                                         | Material: |            | REV<br><b>A</b> |
| USA                                                              |      |            | All dimensions are in inchemnless otherwise stated |           |            |                 |
| National Tel: 302 395 0310<br>International Tel: +1 302 395 0310 |      |            |                                                    |           | SHEET: 1/1 |                 |