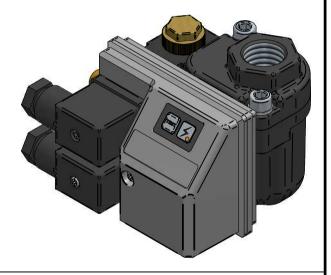

Compressed Air Advisors, Inc.

Phone: 877.247.2381

info@compressedairadvisors.com www.compressedairadvisors.com

|                                                                  |      |            |                                                    |           |            | _               |
|------------------------------------------------------------------|------|------------|----------------------------------------------------|-----------|------------|-----------------|
|                                                                  | NAME | DATE       | ///JORC                                            |           |            |                 |
| DRAWN                                                            | FK   | 29–11–2019 |                                                    |           |            |                 |
| CHECKED                                                          |      |            | SMART-GUARD-MINI-AL ARTIKEL NUME                   |           |            | :R:             |
| JORC Industrial LLC<br>1146 River Road<br>New Castle, DE 19720   |      |            | SIZE<br>A4                                         | Material: |            | REV<br><b>A</b> |
| USA                                                              |      |            | All dimensions are in inchemnless otherwise stated |           |            |                 |
| National Tel: 302 395 0310<br>International Tel: +1 302 395 0310 |      |            |                                                    |           | SHEET: 1/1 |                 |