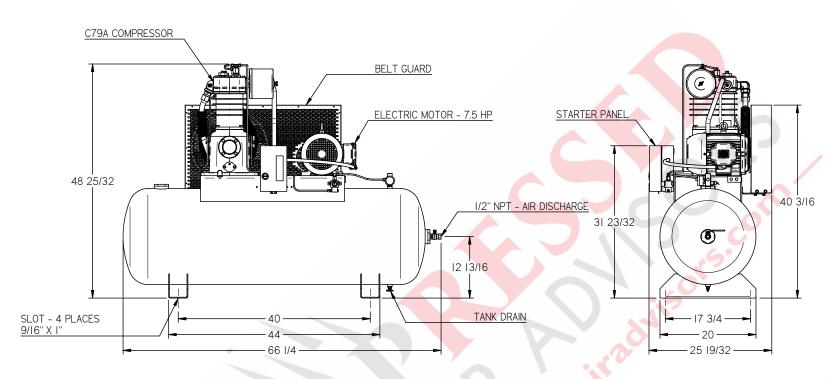

## FILENAME:

|                                                        |          |       | THE INFORMATION ON THIS DRAWING<br>IS PROPRIETARY AND CONFIDENTIAL | US - Third Angle | 03/27/13 | 13140   | Α     | NEW REL     | EASE                                         | AG | <u>i -</u> |
|--------------------------------------------------------|----------|-------|--------------------------------------------------------------------|------------------|----------|---------|-------|-------------|----------------------------------------------|----|------------|
|                                                        |          |       | AND SHALL NOT BE DISCLOSED OR                                      |                  | DATA     | CHG     | SYM   | RE          | EVISION                                      | BY | APF        |
|                                                        |          |       | DUPLICATED WITHOUT CONSENT OF CURTIS-TOLEDO, INC.                  | Www.fscurtis.com |          |         |       |             |                                              |    |            |
| REQ                                                    | ASSEMBLY | MODEL | N.                                                                 |                  |          |         |       |             |                                              |    |            |
| NOTE: DIMENSIONS NOT CERTIFIED UNLESS SIGNED: BY:DATE: |          |       | IMPORTANT 36" OF SPACE ARE REQUIRED ON ALL SIDES FOR SERVICE.      |                  | GENE     |         |       | GENERAL AF  | PLEX, HORIZONTAL, 80 GAL<br>ERAL ARRANGEMENT |    |            |
|                                                        |          |       |                                                                    |                  | DRN AG   | CHK -   | SCALE | 1:20 NEXT A | ASSEMBLY                                     |    |            |
|                                                        |          |       |                                                                    |                  | DATE 03  | 3/27/13 | SHEET | 1 of 1 NO.  | CA3322                                       |    |            |