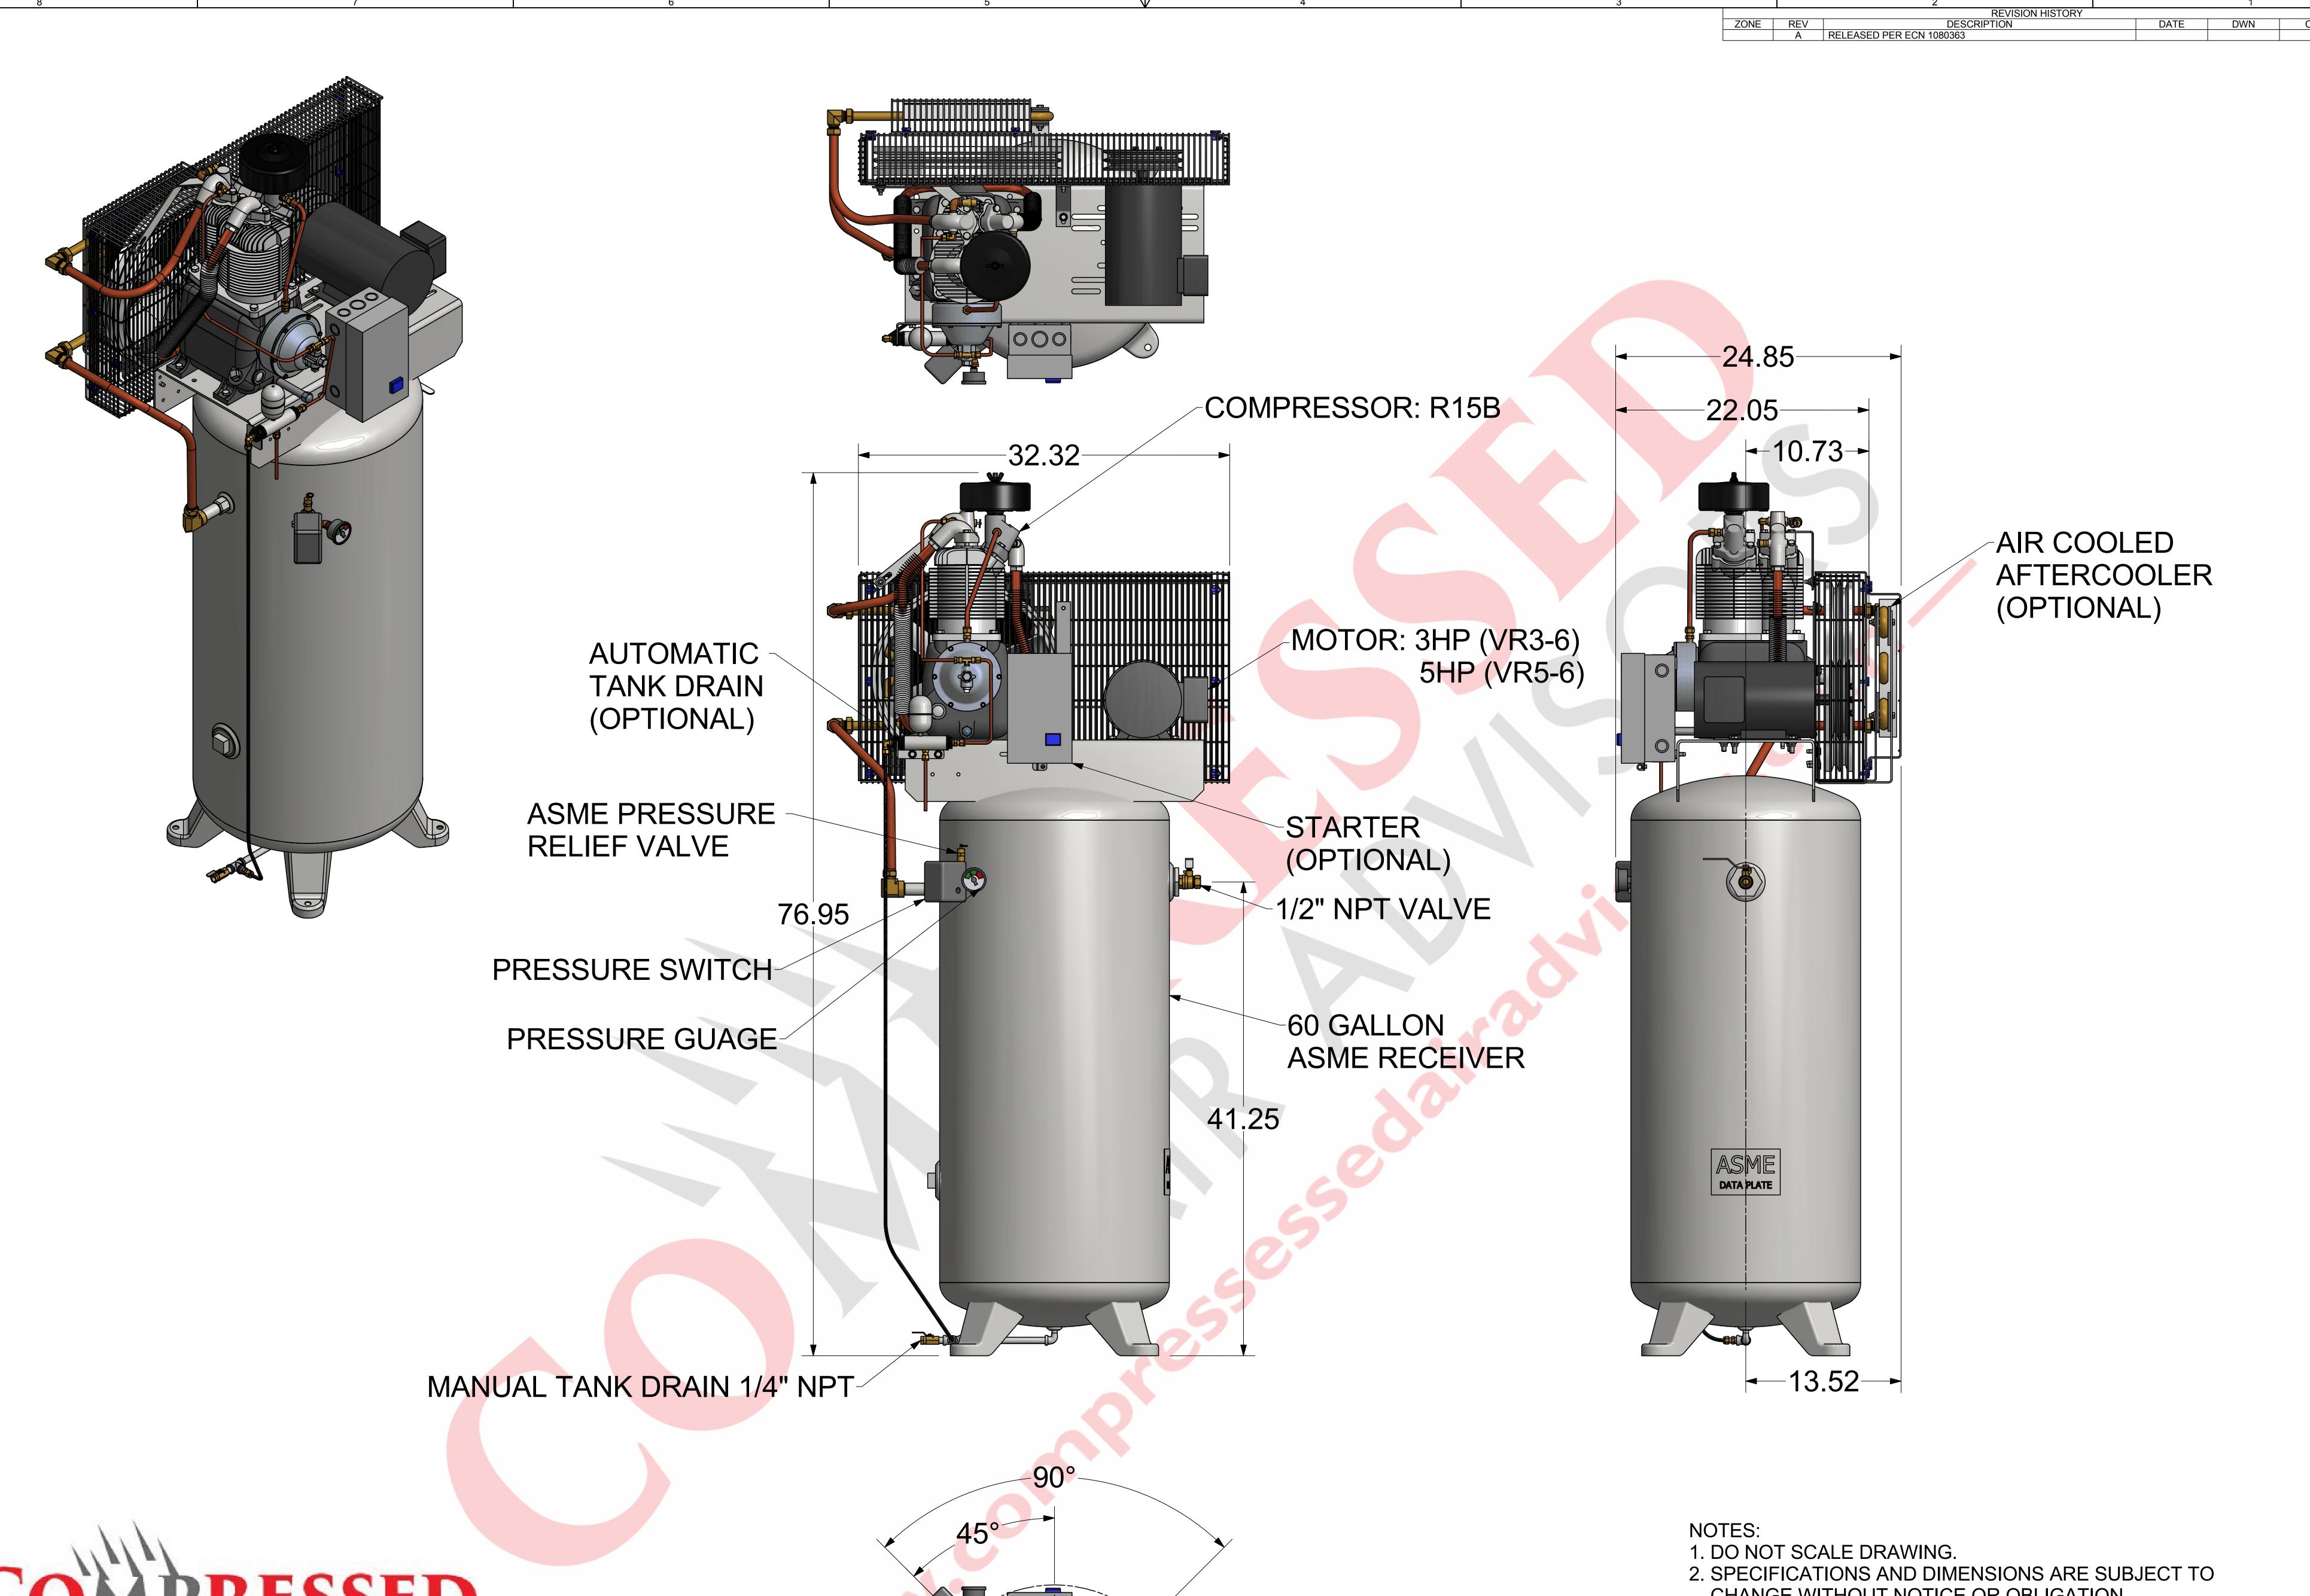

Compressed Air Advisors, Inc.

Phone: 877.247.2381

info@compressedairadvisors.com www.compressedairadvisors.com

- CHANGE WITHOUT NOTICE OR OBLIGATION.
- 3. ALL DIMENSIONS IN INCHES.
- 4. ADD 1.00" TO HEIGHT FOR VIBRATION ISOLATION OPTION.

| FINISH OF CHAMFERS AND FILLETS TO CONFORM TO ROUGHEST ADJACENT AREA. SURFACE ROUGHNESS MAXIMUM PER ASME B46.1. FULL THREAD DEPTHS ARE MINIMUM. | CONFIDENTIAL - THE INFORMATION CONTAINED IN THIS DOCUMENT IS THE PROPERTY OF GARDNER DENVER, INC. IT IS NOT FOR PUBLIC DISCLOSURE. POSSESSION OF THE INFORMATION DOES NOT CONVEY ANY RIGHT TO LOAN, SELL OR DISCLOSE THE INFORMATION. UNAUTHORIZED REPRODUCTION OR USE OF THE INFORMATION IS PROHIBITED. THIS DOCUMENT IS TO BE RETURNED TO GARDNER DENVER, INC. UPON THE COMPLETION OF THE PURPOSE FOR WHICH IT IS LOANED OR UPON REQUEST. |                                |              |
|------------------------------------------------------------------------------------------------------------------------------------------------|---------------------------------------------------------------------------------------------------------------------------------------------------------------------------------------------------------------------------------------------------------------------------------------------------------------------------------------------------------------------------------------------------------------------------------------------|--------------------------------|--------------|
| UNLESS OTHERWISE SPECIFIED DIMENSIONS ARE IN INCHES                                                                                            | DIMENSIONING AND TOLERANCING PER ASME Y14.5-2009<br>THREADS PER ASME B1.1 GAGING SYSTEM 21 U.O.S., ANSI B1.20.1 & B1.20.3                                                                                                                                                                                                                                                                                                                   |                                |              |
| TOL. ON DECIMALS: $.X = \pm .05$<br>TOL. ON DECIMALS: $.XX = \pm .02$                                                                          |                                                                                                                                                                                                                                                                                                                                                                                                                                             | HEAT TREATMENT                 | ENG. REF:    |
| TOL. ON DECIMALS: .XXX = ± AS SPECIFIED TOL. ON ANGLES: ± 0'-30'                                                                               |                                                                                                                                                                                                                                                                                                                                                                                                                                             | OUTLINE-BARE UNIT VR3-6, VR5-6 |              |
| THIRD ANGLE PROJECTION                                                                                                                         | DWN BY KWT 1/13/2014                                                                                                                                                                                                                                                                                                                                                                                                                        | SIZE ENGR. APPROVAL DWG.NO.    | 6CAS800      |
|                                                                                                                                                | CK'D BY DA 1/13/2014                                                                                                                                                                                                                                                                                                                                                                                                                        | scale 1/5                      | SHEET 1 OF 1 |