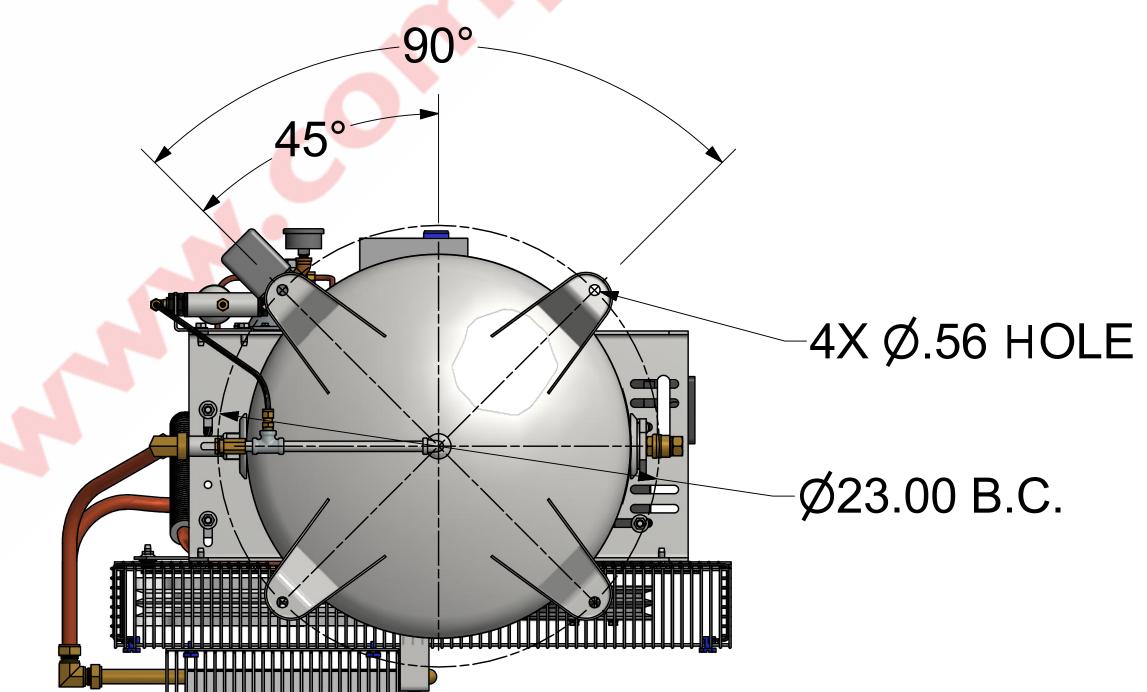

Compressed Air Advisors, Inc.

Phone: 877.247.2381

info@compressedairadvisors.com www.compressedairadvisors.com

- CHANGE WITHOUT NOTICE OR OBLIGATION.
- 3. ALL DIMENSIONS IN INCHES.
- 4. ADD 1.00" TO HEIGHT FOR VIBRATION ISOLATION OPTION.

| FINISH OF CHAMFERS AND FILLETS TO CONFORM TO ROUGHEST ADJACENT AREA. SURFACE ROUGHNESS MAXIMUM PER ASME B46.1. FULL THREAD DEPTHS ARE MINIMUM. | CONFIDENTIAL - THE INFORMATION CONTAINED IN THIS DOCUMENT IS THE PROPERTY OF GARDNER DENVER, INC. IT IS NOT FOR PUBLIC DISCLOSURE. POSSESSION OF THE INFORMATION DOES NOT CONVEY ANY RIGHT TO LOAN, SELL OR DISCLOSE THE INFORMATION. UNAUTHORIZED REPRODUCTION OR USE OF THE INFORMATION IS PROHIBITED. THIS DOCUMENT IS TO BE RETURNED TO GARDNER DENVER, INC. UPON THE COMPLETION OF THE PURPOSE FOR WHICH IT IS LOANED OR UPON REQUEST. |                                |              |
|------------------------------------------------------------------------------------------------------------------------------------------------|---------------------------------------------------------------------------------------------------------------------------------------------------------------------------------------------------------------------------------------------------------------------------------------------------------------------------------------------------------------------------------------------------------------------------------------------|--------------------------------|--------------|
| UNLESS OTHERWISE SPECIFIED DIMENSIONS ARE IN INCHES                                                                                            | DIMENSIONING AND TOLERANCING PER ASME Y14.5-2009<br>THREADS PER ASME B1.1 GAGING SYSTEM 21 U.O.S., ANSI B1.20.1 & B1.20.3                                                                                                                                                                                                                                                                                                                   |                                |              |
| TOL. ON DECIMALS: $.X = \pm .05$<br>TOL. ON DECIMALS: $.XX = \pm .02$                                                                          |                                                                                                                                                                                                                                                                                                                                                                                                                                             | HEAT TREATMENT                 | ENG. REF:    |
| TOL. ON DECIMALS: .XXX = ± AS SPECIFIED TOL. ON ANGLES: ± 0'-30'                                                                               |                                                                                                                                                                                                                                                                                                                                                                                                                                             | OUTLINE-BARE UNIT VR3-6, VR5-6 |              |
| THIRD ANGLE PROJECTION                                                                                                                         | DWN BY KWT 1/13/2014                                                                                                                                                                                                                                                                                                                                                                                                                        | SIZE ENGR. APPROVAL DWG.NO.    | 6CAS800      |
|                                                                                                                                                | CK'D BY DA 1/13/2014                                                                                                                                                                                                                                                                                                                                                                                                                        | scale 1/5                      | SHEET 1 OF 1 |