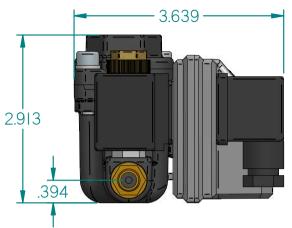

|                                                                                                         | NAME | DATE       |                                                      | ///       | Ind        | 7  |
|---------------------------------------------------------------------------------------------------------|------|------------|------------------------------------------------------|-----------|------------|----|
| DDAY AL                                                                                                 | NAME | DATE       | ///JORC                                              |           |            |    |
| DRAWN                                                                                                   | FK   | 01–12–2016 |                                                      |           |            |    |
| CHECKED                                                                                                 |      |            | SMART GUARD MINI ARTIKEL NUMBER:                     |           |            | R: |
| JORC Industrial LLC<br>1146 River Road<br>New Castle, DE 19720                                          |      |            | SIZE<br>A4                                           | Material: | REV A      |    |
| USA                                                                                                     |      |            | All dimensions are in inches unless otherwise stated |           |            |    |
| National Tel: 302 395 0310 Fax: 302 395 0312<br>International Tel: +1 302 395 0310 Fax: +1 302 395 0312 |      |            |                                                      |           | SHEET: 1/1 |    |