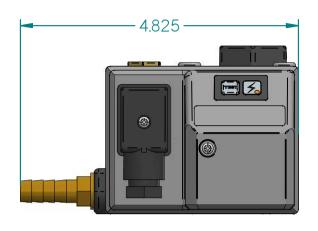

|                                                                                                         | NAME | DATE       |                                                      | ///       | Ind        | 7  |
|---------------------------------------------------------------------------------------------------------|------|------------|------------------------------------------------------|-----------|------------|----|
| DDAY AL                                                                                                 | NAME | DATE       | ///JORC                                              |           |            |    |
| DRAWN                                                                                                   | FK   | 01–12–2016 |                                                      |           |            |    |
| CHECKED                                                                                                 |      |            | SMART GUARD MINI ARTIKEL NUMBER:                     |           |            | R: |
| JORC Industrial LLC<br>1146 River Road<br>New Castle, DE 19720                                          |      |            | SIZE<br>A4                                           | Material: | REV A      |    |
| USA                                                                                                     |      |            | All dimensions are in inches unless otherwise stated |           |            |    |
| National Tel: 302 395 0310 Fax: 302 395 0312<br>International Tel: +1 302 395 0310 Fax: +1 302 395 0312 |      |            |                                                      |           | SHEET: 1/1 |    |