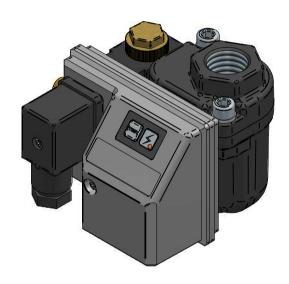

|                                                                                                         | NAME | DATE       |                                                      | ///       | Ind        | 7  |
|---------------------------------------------------------------------------------------------------------|------|------------|------------------------------------------------------|-----------|------------|----|
| DDAY AL                                                                                                 | NAME | DATE       | ///JORC                                              |           |            |    |
| DRAWN                                                                                                   | FK   | 01–12–2016 |                                                      |           |            |    |
| CHECKED                                                                                                 |      |            | SMART GUARD MINI ARTIKEL NUMBER:                     |           |            | R: |
| JORC Industrial LLC<br>1146 River Road<br>New Castle, DE 19720                                          |      |            | SIZE<br>A4                                           | Material: | REV A      |    |
| USA                                                                                                     |      |            | All dimensions are in inches unless otherwise stated |           |            |    |
| National Tel: 302 395 0310 Fax: 302 395 0312<br>International Tel: +1 302 395 0310 Fax: +1 302 395 0312 |      |            |                                                      |           | SHEET: 1/1 |    |