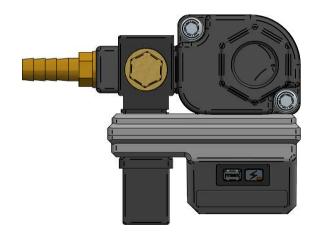

|                                                                                                         | NAME | DATE       |                                                      | ///       | Ind        | 7  |
|---------------------------------------------------------------------------------------------------------|------|------------|------------------------------------------------------|-----------|------------|----|
| DDAY AL                                                                                                 | NAME | DATE       | ///JORC                                              |           |            |    |
| DRAWN                                                                                                   | FK   | 01–12–2016 |                                                      |           |            |    |
| CHECKED                                                                                                 |      |            | SMART GUARD MINI ARTIKEL NUMBER:                     |           |            | R: |
| JORC Industrial LLC<br>1146 River Road<br>New Castle, DE 19720                                          |      |            | SIZE<br>A4                                           | Material: | REV A      |    |
| USA                                                                                                     |      |            | All dimensions are in inches unless otherwise stated |           |            |    |
| National Tel: 302 395 0310 Fax: 302 395 0312<br>International Tel: +1 302 395 0310 Fax: +1 302 395 0312 |      |            |                                                      |           | SHEET: 1/1 |    |