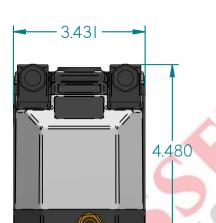

COMPRESSED AIR ADVISORS

Compressed Air Advisors, Inc.

Phone: 877.247.2381

info@compressedairadvisors.com www.compressedairadvisors.com

|                                                                                                                       | NAME | DATE       | /// <b>J</b> OI             |                                                      |           | <i>JORC</i> | RC |  |
|-----------------------------------------------------------------------------------------------------------------------|------|------------|-----------------------------|------------------------------------------------------|-----------|-------------|----|--|
| DRAWN                                                                                                                 | FK   | 02-12-2016 | SMART GUARD ARTIKEL NUMBER: |                                                      |           |             |    |  |
| JORC Industrial LLC<br>1146 River Road<br>New Castle, DE 19720<br>USA<br>National Tel: 302 395 0310 Fax: 302 395 0312 |      |            | SIZE<br>A4                  |                                                      | Material: | R           |    |  |
|                                                                                                                       |      |            | All dim                     | All dimensions are in inches unless otherwise stated |           |             |    |  |
| International Tel: +1 302 395 0310 Fax: +1 302 395 0312                                                               |      |            |                             |                                                      |           | SHEET: 1/1  |    |  |