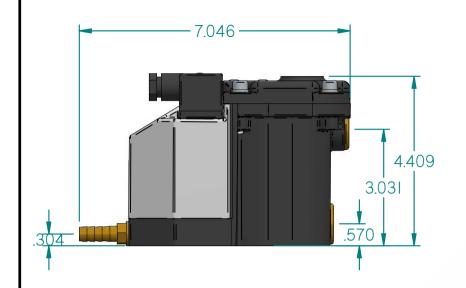

COMPRESSED AIR ADVISORS

Compressed Air Advisors, Inc.

Phone: 877.247.2381

info@compressedairadvisors.com www.compressedairadvisors.com

|                                                                                                                       | NAME | DATE       | /// <b>J</b> OI             |                                                      |           | <i>JORC</i> | RC |  |
|-----------------------------------------------------------------------------------------------------------------------|------|------------|-----------------------------|------------------------------------------------------|-----------|-------------|----|--|
| DRAWN                                                                                                                 | FK   | 02-12-2016 | SMART GUARD ARTIKEL NUMBER: |                                                      |           |             |    |  |
| JORC Industrial LLC<br>1146 River Road<br>New Castle, DE 19720<br>USA<br>National Tel: 302 395 0310 Fax: 302 395 0312 |      |            | SIZE<br>A4                  |                                                      | Material: | R           |    |  |
|                                                                                                                       |      |            | All dim                     | All dimensions are in inches unless otherwise stated |           |             |    |  |
| International Tel: +1 302 395 0310 Fax: +1 302 395 0312                                                               |      |            |                             |                                                      |           | SHEET: 1/1  |    |  |