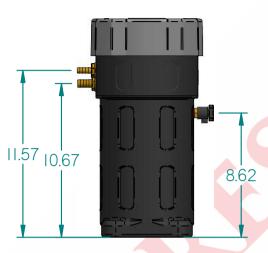

The original of this drawing is copyright and contains confidentional information. It is property of JORC Industrial without whose permission it may NOT be copied, shown or handed to a third party or otherwise used and it is to be returned promptly upon request to JORC Industrial.





Compressed Air Advisors, Inc.

Phone: 877.247.2381

info@compressedairadvisors.com www.compressedairadvisors.com

|   | 40      |      |            |
|---|---------|------|------------|
| 4 |         | NAME | DATE       |
|   | DRAWN   | FK   | 10-09-2018 |
|   | CHECKED |      |            |

JORC Industrial LLC 1146 River Road New Castle, DE 19720

USA

National Tel: 302 395 0310 Fax: 302 395 0312 International Tel: +1 302 395 0310 Fax: +1 302 395 0312



**SEPREMIUM 130** 

ARTIKEL NUMBER

REV

SIZE Mat