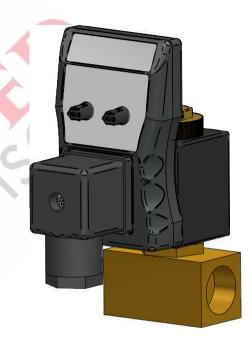

OPTIMUM ARTIKEL NUMBER:

JORC Industrial LLC 1146 River Road New Castle, DE 19720 USA

National Tel: 302 395 0310 Fax: 302 395 0312

International Tel: +1 302 395 0310 Fax: +1 302 395 0312

SIZE . . . . .

All dimensions are in inches unless otherwise stated