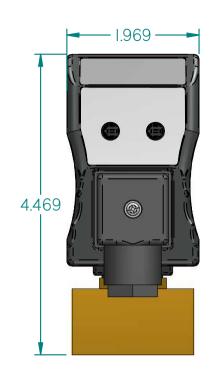

OPTIMUM ARTIKEL NUMBER:

JORC Industrial LLC 1146 River Road New Castle, DE 19720 USA

National Tel: 302 395 0310 Fax: 302 395 0312

International Tel: +1 302 395 0310 Fax: +1 302 395 0312

SIZE . . . . .

All dimensions are in inches unless otherwise stated