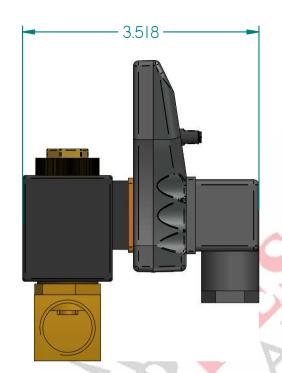

OPTIMUM ARTIKEL NUMBER:

JORC Industrial LLC 1146 River Road New Castle, DE 19720 USA

National Tel: 302 395 0310 Fax: 302 395 0312

International Tel: +1 302 395 0310 Fax: +1 302 395 0312

SIZE . . . . .

All dimensions are in inches unless otherwise stated