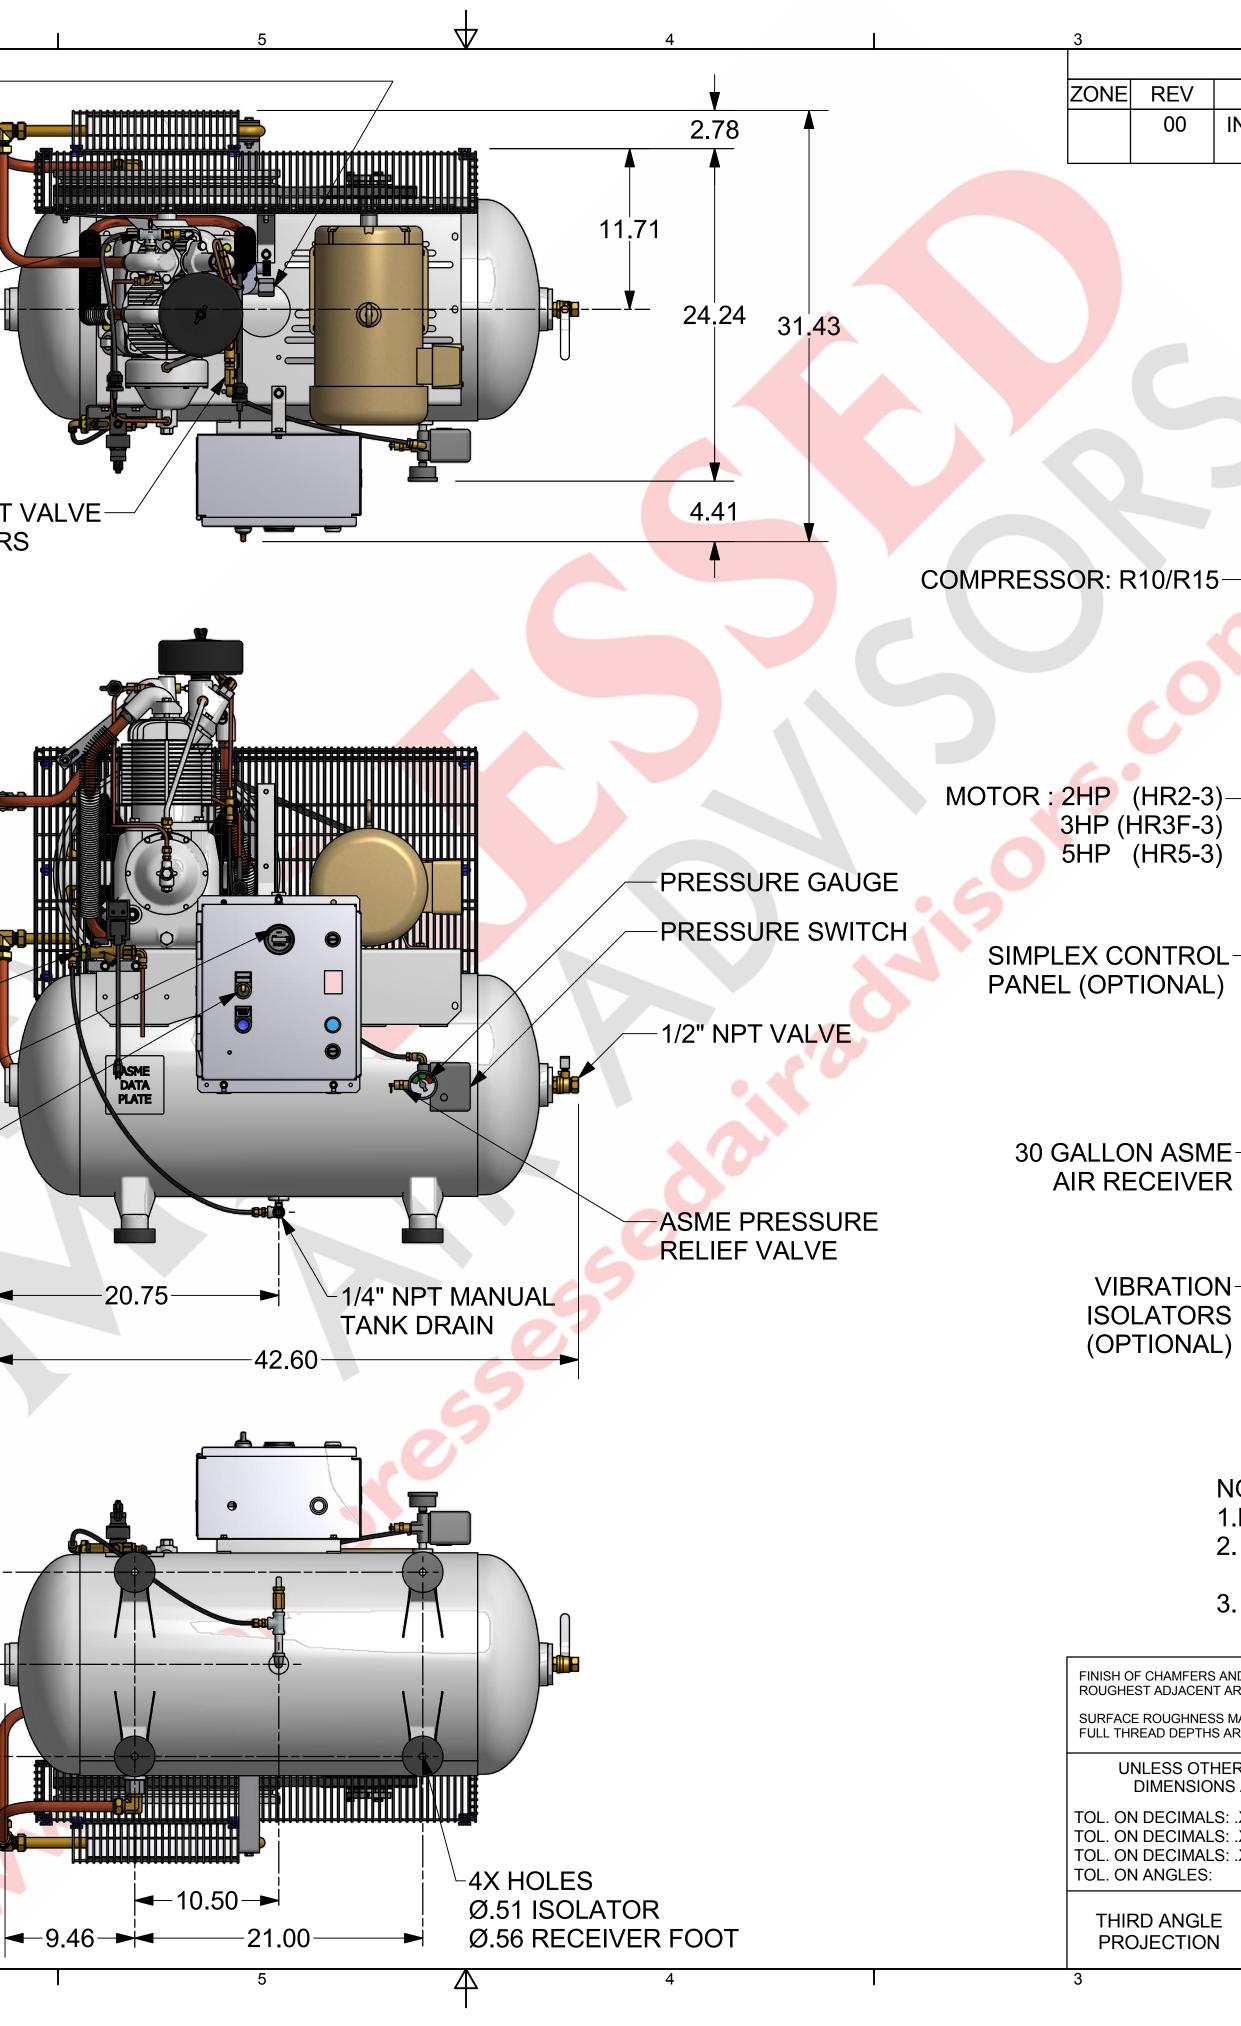

## LOW OIL STOP-CONTROL (OPTIONAL)

## HIGH TEMPERATURE SWITCH (OPTIONAL)

DUAL CONTROL PILOT VALVE-AND HEAD UNLOADERS (OPTIONAL)

## ELECTRIC TANK-DRAIN (OPTIONAL)

HOUR METER (OPTIONAL)

TEST-OFF-AUTO-SWITCH (OPTIONAL)

Compressed Air Advisors, Inc.

Phone: 877.247.2381 info@compressedairadvisors.com www.compressedairadvisors.com 6.72

| I                                                                                                                                                                                                                                                                                                                                                                                     | 2                                        |                                                                                                              |                       |                  |                     | 1                                  |           |          |
|---------------------------------------------------------------------------------------------------------------------------------------------------------------------------------------------------------------------------------------------------------------------------------------------------------------------------------------------------------------------------------------|------------------------------------------|--------------------------------------------------------------------------------------------------------------|-----------------------|------------------|---------------------|------------------------------------|-----------|----------|
| DESCRIPT                                                                                                                                                                                                                                                                                                                                                                              | REVISION H                               |                                                                                                              | RY<br>CN#             | DATE             |                     | DWN                                | СНК       | -        |
| INITIAL RELEASE                                                                                                                                                                                                                                                                                                                                                                       |                                          |                                                                                                              | 0333                  |                  | -                   |                                    |           | -        |
|                                                                                                                                                                                                                                                                                                                                                                                       |                                          |                                                                                                              |                       |                  |                     |                                    |           | 4        |
|                                                                                                                                                                                                                                                                                                                                                                                       |                                          |                                                                                                              |                       |                  |                     |                                    |           | D        |
|                                                                                                                                                                                                                                                                                                                                                                                       |                                          |                                                                                                              |                       |                  |                     |                                    |           |          |
|                                                                                                                                                                                                                                                                                                                                                                                       |                                          |                                                                                                              |                       |                  |                     |                                    |           |          |
|                                                                                                                                                                                                                                                                                                                                                                                       |                                          |                                                                                                              |                       |                  |                     |                                    |           |          |
|                                                                                                                                                                                                                                                                                                                                                                                       |                                          |                                                                                                              |                       |                  |                     |                                    |           |          |
|                                                                                                                                                                                                                                                                                                                                                                                       |                                          |                                                                                                              |                       |                  |                     |                                    |           |          |
|                                                                                                                                                                                                                                                                                                                                                                                       |                                          |                                                                                                              |                       |                  |                     |                                    |           |          |
|                                                                                                                                                                                                                                                                                                                                                                                       |                                          |                                                                                                              |                       |                  |                     |                                    |           |          |
|                                                                                                                                                                                                                                                                                                                                                                                       |                                          |                                                                                                              |                       |                  | <b>A</b>            |                                    | ED        |          |
|                                                                                                                                                                                                                                                                                                                                                                                       |                                          |                                                                                                              |                       | /                | 1                   | FTERCO                             |           |          |
|                                                                                                                                                                                                                                                                                                                                                                                       |                                          |                                                                                                              |                       |                  | ()                  | OPTIONA                            | L)        |          |
|                                                                                                                                                                                                                                                                                                                                                                                       |                                          |                                                                                                              |                       |                  |                     | <b></b>                            |           |          |
|                                                                                                                                                                                                                                                                                                                                                                                       |                                          | Pro                                                                                                          | 0                     |                  |                     |                                    |           |          |
|                                                                                                                                                                                                                                                                                                                                                                                       |                                          |                                                                                                              |                       |                  |                     |                                    |           |          |
|                                                                                                                                                                                                                                                                                                                                                                                       |                                          |                                                                                                              |                       |                  |                     |                                    |           | С        |
|                                                                                                                                                                                                                                                                                                                                                                                       |                                          |                                                                                                              |                       |                  |                     |                                    |           |          |
|                                                                                                                                                                                                                                                                                                                                                                                       |                                          |                                                                                                              |                       |                  |                     |                                    |           |          |
|                                                                                                                                                                                                                                                                                                                                                                                       |                                          |                                                                                                              |                       |                  |                     |                                    |           |          |
|                                                                                                                                                                                                                                                                                                                                                                                       |                                          |                                                                                                              |                       |                  | 4                   | 3.72                               |           |          |
|                                                                                                                                                                                                                                                                                                                                                                                       |                                          |                                                                                                              |                       |                  |                     |                                    |           |          |
|                                                                                                                                                                                                                                                                                                                                                                                       |                                          |                                                                                                              |                       |                  |                     |                                    |           |          |
|                                                                                                                                                                                                                                                                                                                                                                                       |                                          |                                                                                                              |                       |                  |                     |                                    |           |          |
|                                                                                                                                                                                                                                                                                                                                                                                       |                                          |                                                                                                              |                       | \$ <b>-</b>      |                     |                                    |           |          |
|                                                                                                                                                                                                                                                                                                                                                                                       |                                          |                                                                                                              |                       |                  |                     |                                    |           |          |
| g Ø16.25                                                                                                                                                                                                                                                                                                                                                                              |                                          |                                                                                                              |                       | 10.5             | 1                   |                                    |           |          |
| -                                                                                                                                                                                                                                                                                                                                                                                     |                                          |                                                                                                              |                       |                  |                     | V.                                 |           |          |
|                                                                                                                                                                                                                                                                                                                                                                                       |                                          |                                                                                                              |                       |                  |                     | _                                  |           |          |
|                                                                                                                                                                                                                                                                                                                                                                                       |                                          |                                                                                                              |                       | .98              |                     |                                    |           | В        |
| )                                                                                                                                                                                                                                                                                                                                                                                     |                                          |                                                                                                              |                       |                  |                     |                                    |           |          |
| /                                                                                                                                                                                                                                                                                                                                                                                     |                                          |                                                                                                              |                       |                  |                     |                                    |           |          |
|                                                                                                                                                                                                                                                                                                                                                                                       |                                          |                                                                                                              |                       |                  |                     |                                    |           |          |
|                                                                                                                                                                                                                                                                                                                                                                                       |                                          |                                                                                                              |                       |                  |                     |                                    |           |          |
| NOTES:                                                                                                                                                                                                                                                                                                                                                                                |                                          |                                                                                                              |                       |                  |                     |                                    |           |          |
| .DO NOT SCALE<br>2. SPECIFICATIO                                                                                                                                                                                                                                                                                                                                                      |                                          | IEN.S                                                                                                        | SIONS                 | SARF SI          | JB.IF               | ECT TO                             |           | $\vdash$ |
| CHANGE WITH                                                                                                                                                                                                                                                                                                                                                                           | IOUT NOTIC                               | E OF                                                                                                         | R OBL                 |                  |                     |                                    |           |          |
| B. ALL DIMENSIO                                                                                                                                                                                                                                                                                                                                                                       | NS ARE IN I                              | NCH                                                                                                          | ES.                   |                  |                     |                                    |           |          |
|                                                                                                                                                                                                                                                                                                                                                                                       | CONFIDENTIAL - THE                       | INFORM                                                                                                       |                       |                  | S DOCU              | MENT IS THE PRO                    | PERTY OF  | _        |
| ND FILLETS TO CONFORM TO<br>AREA.<br>MAXIMUM PER ASME P46.1<br>CONFIDENTIAL - THE INFORMATION CONTAINED IN THIS DOCUMENT IS THE PROPERTY OF<br>GARDNER DENVER, INC. IT IS NOT FOR PUBLIC DISCLOSURE. POSSESSION OF THE<br>INFORMATION DOES NOT CONVEY ANY RIGHT TO LOAN, SELL OR DISCLOSE THE INFORMATION.<br>UNAUTHORIZED REPRODUCTION OR USE OF THE INFORMATION IS PROHIBITED. THIS |                                          |                                                                                                              |                       |                  |                     |                                    |           |          |
| MAXIMUM PER ASME B46.1.<br>ARE MINIMUM.                                                                                                                                                                                                                                                                                                                                               | DOCUMENT IS TO BE<br>PURPOSE FOR WHIC    | RETURN                                                                                                       | NED TO GA             | RDNER DENVER     | R, INC. L           |                                    |           |          |
| ERWISE SPECIFIED<br>S ARE IN INCHES                                                                                                                                                                                                                                                                                                                                                   |                                          |                                                                                                              |                       |                  |                     | SME Y14.5-2009<br>S., ANSI B1.20.1 | & B1.20.3 | 1        |
| :.X = ±.05                                                                                                                                                                                                                                                                                                                                                                            |                                          | THREADS PER ASME B1.1 GAGING SYSTEM 21 U.O.S., ANSI B1.20.1 & B1.20.3   HEAT TREATMENT ENG. REF:   307CAS800 |                       |                  |                     |                                    |           |          |
| $  XX = \pm .02   XXX = \pm AS SPECIFIED   = \pm 0: 20' $                                                                                                                                                                                                                                                                                                                             |                                          |                                                                                                              |                       |                  | INE-BA              |                                    |           | 1        |
| = ± 0'-30'                                                                                                                                                                                                                                                                                                                                                                            |                                          |                                                                                                              | HR5-3                 | 8, HR3F-3, HF    | R2-3                |                                    |           |          |
|                                                                                                                                                                                                                                                                                                                                                                                       | DRAWN BY:<br>kas1112 9/29<br>CHECKED BY: | /2017                                                                                                        | SIZE EN<br>D<br>SCALE | NGR. APPROVAL DW | vg.no.<br><b>40</b> | OCAS800                            |           |          |
| <u>+ '</u>                                                                                                                                                                                                                                                                                                                                                                            | 2                                        |                                                                                                              | JUDALE                | 1                |                     | 1 SHEET                            | OF 1      |          |