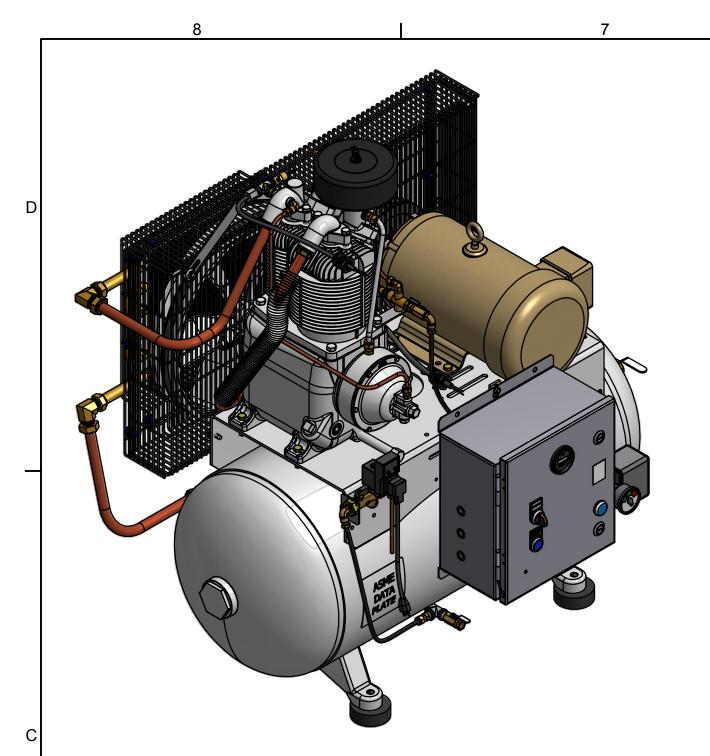

## LOW OIL STOP-CONTROL (OPTIONAL)

## HIGH TEMPERATURE SWITCH (OPTIONAL)

DUAL CONTROL PILOT VALVE-AND HEAD UNLOADERS (OPTIONAL)

## ELECTRIC TANK-DRAIN (OPTIONAL)

HOUR METER (OPTIONAL)

TEST-OFF-AUTO-SWITCH (OPTIONAL)

Compressed Air Advisors, Inc.

Phone: 877.247.2381 info@compressedairadvisors.com www.compressedairadvisors.com 6.72

| I                                                                                                                                                                                                                                                                                                                                                                                     | 2                                        |                                                                                                              |                       |                  |                     | 1                                  |           |          |
|---------------------------------------------------------------------------------------------------------------------------------------------------------------------------------------------------------------------------------------------------------------------------------------------------------------------------------------------------------------------------------------|------------------------------------------|--------------------------------------------------------------------------------------------------------------|-----------------------|------------------|---------------------|------------------------------------|-----------|----------|
| DESCRIPT                                                                                                                                                                                                                                                                                                                                                                              | REVISION H                               |                                                                                                              | RY<br>CN#             | DATE             |                     | DWN                                | СНК       | -        |
| INITIAL RELEASE                                                                                                                                                                                                                                                                                                                                                                       |                                          |                                                                                                              | 0333                  |                  | -                   |                                    |           | -        |
|                                                                                                                                                                                                                                                                                                                                                                                       |                                          |                                                                                                              |                       |                  |                     |                                    |           | 4        |
|                                                                                                                                                                                                                                                                                                                                                                                       |                                          |                                                                                                              |                       |                  |                     |                                    |           | D        |
|                                                                                                                                                                                                                                                                                                                                                                                       |                                          |                                                                                                              |                       |                  |                     |                                    |           |          |
|                                                                                                                                                                                                                                                                                                                                                                                       |                                          |                                                                                                              |                       |                  |                     |                                    |           |          |
|                                                                                                                                                                                                                                                                                                                                                                                       |                                          |                                                                                                              |                       |                  |                     |                                    |           |          |
|                                                                                                                                                                                                                                                                                                                                                                                       |                                          |                                                                                                              |                       |                  |                     |                                    |           |          |
|                                                                                                                                                                                                                                                                                                                                                                                       |                                          |                                                                                                              |                       |                  |                     |                                    |           |          |
|                                                                                                                                                                                                                                                                                                                                                                                       |                                          |                                                                                                              |                       |                  |                     |                                    |           |          |
|                                                                                                                                                                                                                                                                                                                                                                                       |                                          |                                                                                                              |                       |                  |                     |                                    |           |          |
|                                                                                                                                                                                                                                                                                                                                                                                       |                                          |                                                                                                              |                       |                  | <b>A</b>            |                                    | ED        |          |
|                                                                                                                                                                                                                                                                                                                                                                                       |                                          |                                                                                                              |                       | /                | 1                   | FTERCO                             |           |          |
|                                                                                                                                                                                                                                                                                                                                                                                       |                                          |                                                                                                              |                       |                  | ()                  | OPTIONA                            | L)        |          |
|                                                                                                                                                                                                                                                                                                                                                                                       |                                          |                                                                                                              |                       |                  |                     | <b></b>                            |           |          |
|                                                                                                                                                                                                                                                                                                                                                                                       |                                          | Pro                                                                                                          | 0                     |                  |                     |                                    |           |          |
|                                                                                                                                                                                                                                                                                                                                                                                       |                                          |                                                                                                              |                       |                  |                     |                                    |           |          |
|                                                                                                                                                                                                                                                                                                                                                                                       |                                          |                                                                                                              |                       |                  |                     |                                    |           | С        |
|                                                                                                                                                                                                                                                                                                                                                                                       |                                          |                                                                                                              |                       |                  |                     |                                    |           |          |
|                                                                                                                                                                                                                                                                                                                                                                                       |                                          |                                                                                                              |                       |                  |                     |                                    |           |          |
|                                                                                                                                                                                                                                                                                                                                                                                       |                                          |                                                                                                              |                       |                  |                     |                                    |           |          |
|                                                                                                                                                                                                                                                                                                                                                                                       |                                          |                                                                                                              |                       |                  | 4                   | 3.72                               |           |          |
|                                                                                                                                                                                                                                                                                                                                                                                       |                                          |                                                                                                              |                       |                  |                     |                                    |           |          |
|                                                                                                                                                                                                                                                                                                                                                                                       |                                          |                                                                                                              |                       |                  |                     |                                    |           |          |
|                                                                                                                                                                                                                                                                                                                                                                                       |                                          |                                                                                                              |                       |                  |                     |                                    |           |          |
|                                                                                                                                                                                                                                                                                                                                                                                       |                                          |                                                                                                              |                       | \$ <b>-</b>      |                     |                                    |           |          |
|                                                                                                                                                                                                                                                                                                                                                                                       |                                          |                                                                                                              |                       |                  |                     |                                    |           |          |
| g Ø16.25                                                                                                                                                                                                                                                                                                                                                                              |                                          |                                                                                                              |                       | 10.5             | 1                   |                                    |           |          |
| -                                                                                                                                                                                                                                                                                                                                                                                     |                                          |                                                                                                              |                       |                  |                     | V.                                 |           |          |
|                                                                                                                                                                                                                                                                                                                                                                                       |                                          |                                                                                                              |                       |                  |                     | _                                  |           |          |
|                                                                                                                                                                                                                                                                                                                                                                                       |                                          |                                                                                                              |                       | .98              |                     |                                    |           | В        |
| )                                                                                                                                                                                                                                                                                                                                                                                     |                                          |                                                                                                              |                       |                  |                     |                                    |           |          |
| /                                                                                                                                                                                                                                                                                                                                                                                     |                                          |                                                                                                              |                       |                  |                     |                                    |           |          |
|                                                                                                                                                                                                                                                                                                                                                                                       |                                          |                                                                                                              |                       |                  |                     |                                    |           |          |
|                                                                                                                                                                                                                                                                                                                                                                                       |                                          |                                                                                                              |                       |                  |                     |                                    |           |          |
| NOTES:                                                                                                                                                                                                                                                                                                                                                                                |                                          |                                                                                                              |                       |                  |                     |                                    |           |          |
| .DO NOT SCALE<br>2. SPECIFICATIO                                                                                                                                                                                                                                                                                                                                                      |                                          | IEN.S                                                                                                        | SIONS                 | SARF SI          | JB.IF               | ECT TO                             |           | $\vdash$ |
| CHANGE WITH                                                                                                                                                                                                                                                                                                                                                                           | IOUT NOTIC                               | E OF                                                                                                         | R OBL                 |                  |                     |                                    |           |          |
| B. ALL DIMENSIO                                                                                                                                                                                                                                                                                                                                                                       | NS ARE IN I                              | NCH                                                                                                          | ES.                   |                  |                     |                                    |           |          |
|                                                                                                                                                                                                                                                                                                                                                                                       | CONFIDENTIAL - THE                       | INFORM                                                                                                       |                       |                  | S DOCU              | MENT IS THE PRO                    | PERTY OF  | _        |
| ND FILLETS TO CONFORM TO<br>AREA.<br>MAXIMUM PER ASME P46.1<br>CONFIDENTIAL - THE INFORMATION CONTAINED IN THIS DOCUMENT IS THE PROPERTY OF<br>GARDNER DENVER, INC. IT IS NOT FOR PUBLIC DISCLOSURE. POSSESSION OF THE<br>INFORMATION DOES NOT CONVEY ANY RIGHT TO LOAN, SELL OR DISCLOSE THE INFORMATION.<br>UNAUTHORIZED REPRODUCTION OR USE OF THE INFORMATION IS PROHIBITED. THIS |                                          |                                                                                                              |                       |                  |                     |                                    |           |          |
| MAXIMUM PER ASME B46.1.<br>ARE MINIMUM.                                                                                                                                                                                                                                                                                                                                               | DOCUMENT IS TO BE<br>PURPOSE FOR WHIC    | RETURN                                                                                                       | NED TO GA             | RDNER DENVER     | R, INC. L           |                                    |           |          |
| ERWISE SPECIFIED<br>S ARE IN INCHES                                                                                                                                                                                                                                                                                                                                                   |                                          |                                                                                                              |                       |                  |                     | SME Y14.5-2009<br>S., ANSI B1.20.1 | & B1.20.3 | 1        |
| :.X = ±.05                                                                                                                                                                                                                                                                                                                                                                            |                                          | THREADS PER ASME B1.1 GAGING SYSTEM 21 U.O.S., ANSI B1.20.1 & B1.20.3   HEAT TREATMENT ENG. REF:   307CAS800 |                       |                  |                     |                                    |           |          |
| $  XX = \pm .02   XXX = \pm AS SPECIFIED   = \pm 0: 20' $                                                                                                                                                                                                                                                                                                                             |                                          |                                                                                                              |                       |                  | INE-BA              |                                    |           | 1        |
| = ± 0'-30'                                                                                                                                                                                                                                                                                                                                                                            |                                          |                                                                                                              | HR5-3                 | 8, HR3F-3, HF    | R2-3                |                                    |           |          |
|                                                                                                                                                                                                                                                                                                                                                                                       | DRAWN BY:<br>kas1112 9/29<br>CHECKED BY: | /2017                                                                                                        | SIZE EN<br>D<br>SCALE | NGR. APPROVAL DW | vg.no.<br><b>40</b> | OCAS800                            |           |          |
| <u>+ '</u>                                                                                                                                                                                                                                                                                                                                                                            | 2                                        |                                                                                                              | JUDALE                | 1                |                     | 1 SHEET                            | OF 1      |          |