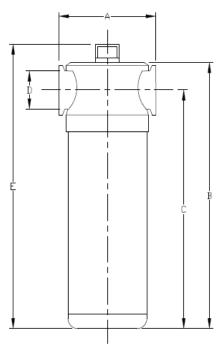

|                  | 0                  | Flow Rate  | PSI Element |           | Housing Dimensions |                 |       |       |                  |       |             |                  |       |
|------------------|--------------------|------------|-------------|-----------|--------------------|-----------------|-------|-------|------------------|-------|-------------|------------------|-------|
| PART<br>NUMBER   | Connection<br>Size | cfm(M^3/h) | (BAR)       | (P/X/Y/A) |                    | A B INCHES / MM |       | _     | C<br>INCHES / MM |       | D<br>inches | E<br>INCHES / MM |       |
| CAH-0058-BSP/NPT | 1/2 "              | 58(100)    | 290(20)     | KP0058    | 4.00               | 102             | 10.12 | 257.5 | 9.28             | 235.5 | 1/2"        | 11.98            | 304.5 |
| CAH-0088-BSP/NPT | 3/4"               | 88(150)    | 290(20)     | KP0088    | 4.84               | 123             | 11.91 | 302.5 | 10.84            | 275.5 | 3/4"        | 13.75            | 349.5 |
| CAH-0117-BSP/NPT | 3/4"               | 117(200)   | 290(20)     | KP0117    | 4.84               | 123             | 14.44 | 366.5 | 13.38            | 339.5 | 3/4"        | 16.28            | 413.5 |
| CAH-0147-BSP/NPT | 1"                 | 147(250)   | 290(20)     | KP0147    | 4.84               | 123             | 16.00 | 406.5 | 14.94            | 379.5 | 1"          | 17.86            | 453.5 |
| CAH-0353-BSP/NPT | 1 1/2"             | 353(600)   | 290(20)     | KP0353    | 4.84               | 123             | 21.18 | 538   | 19.75            | 502.5 | 1-1/2"      | 23.03            | 585   |
| CAH-0500-BSP/NPT | 2"                 | 500(851)   | 290(20)     | KP0500    | 6.30               | 160             | 24.62 | 625.5 | 23.00            | 584   | 2"          | 26.48            | 672.5 |
| CAH-0712-BSP/NPT | 2"                 | 710(1210)  | 290(20)     | KP0712    | 6.30               | 160             | 27.38 | 695.5 | 25.75            | 654   | 2"          | 29.25            | 742.5 |
| CAH-0930-BSP/NPT | 2 1/2"             | 930(1550)  | 232(16)     | KP0930    | 7.64               | 194             | 28.75 | 730   | 26.46            | 672   | 2-1/2'''    | 30.62            | 777   |
| CAH-1140-BSP/NPT | 3"                 | 1140(1900) | 232(16)     | KP1140    | 7.64               | 194             | 34.25 | 869.5 | 31.98            | 812.5 | 3"          | 36.08            | 916.5 |
| CAH-1380-BSP/NPT | 3"                 | 1380(2300) | 232(16)     | KP1380    | 7.64               | 194             | 36.38 | 924   | 34.12            | 867   | 3"          | 38.25            | 971   |