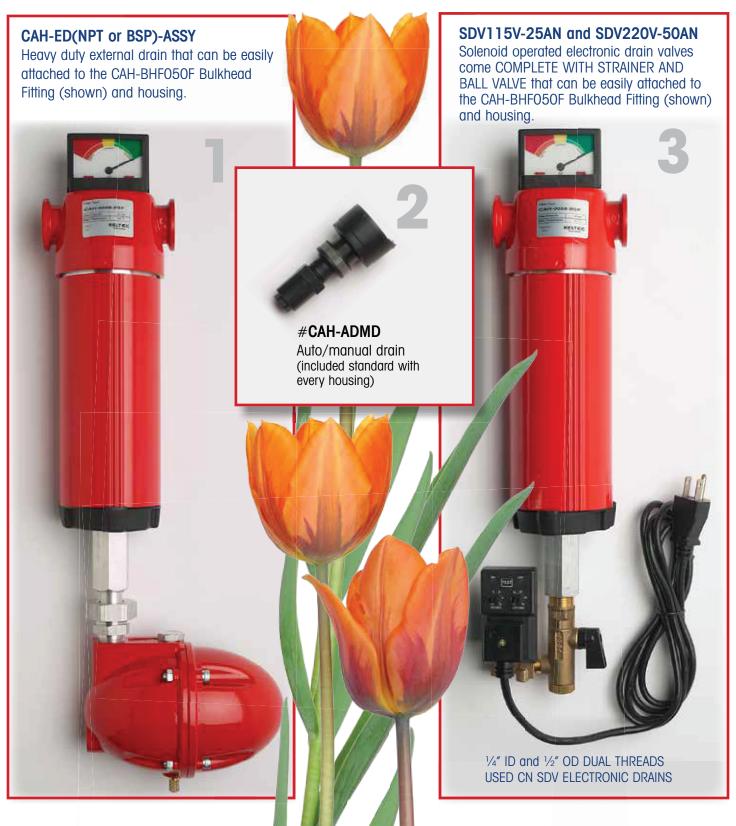

| 3"          | 38.25            | 971   |

NOTE: CAH-0930 REPLACES CAH-0888 • CAH-1140 REPLACES CAH-1065 • CAH-1380 REPLACES CAH-1300 MAXIMUM OPERATING PRESSURE 255 PSI/16BAR

MAXIMUM OPERATING TEMPERATURE 176F/80C





www.CompressedAirAdvisors.com

# Compressed AIR FILTERS



### Housings can be fitted together with the use of Fixing clamps.



| Clamp Numbers | Housings |
|---------------|----------|
| CAH-CL050     | CAH-0058 |
| CAH-CL075-125 | CAH-0088 |
|               | CAH-0117 |
|               | CAH-0147 |
| CAH-CL150     | CAH-0353 |
| CAH-CL200     | CAH-0500 |
|               | CAH-0712 |
| CAH-CL250-300 | CAH-0930 |
|               | CAH-1140 |
|               | CAH-1380 |





877.247.2381 www.CompressedAirAdvisors.com

### Compressed AIR FILTERS

### **3 Drain Options**