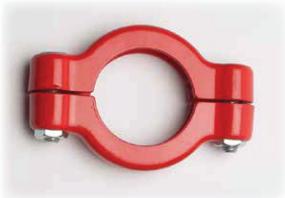

### Housings can be fitted together with the use of Fixing clamps.

| Clamp Numbers | Housings |
|---------------|----------|
| CAH-CL050     | CAH-0058 |
| CAH-CL075-125 | CAH-0088 |
|               | CAH-0117 |
|               | CAH-0147 |
| CAH-CL150     | CAH-0353 |
| CAH-CL200     | CAH-0500 |
|               | CAH-0712 |
| CAH-CL250-300 | CAH-0930 |
|               | CAH-1140 |
|               | CAH-1380 |