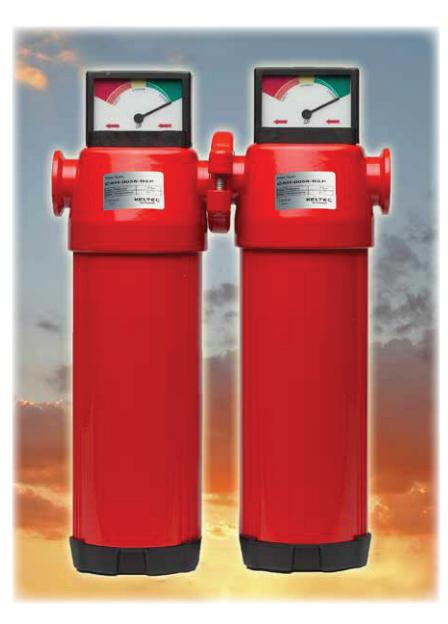

### Housings can be fitted together with the use of Fixing clamps.

| Clamp Numbers | Housings |
|---------------|----------|
| CAH-CL050     | CAH-0058 |
| CAH-CL075-125 | CAH-0088 |
|               | CAH-0117 |
|               | CAH-0147 |
| CAH-CL150     | CAH-0353 |
| CAH-CL200     | CAH-0500 |
|               | CAH-0712 |
| CAH-CL250-300 | CAH-0930 |
|               | CAH-1140 |
|               | CAH-1380 |