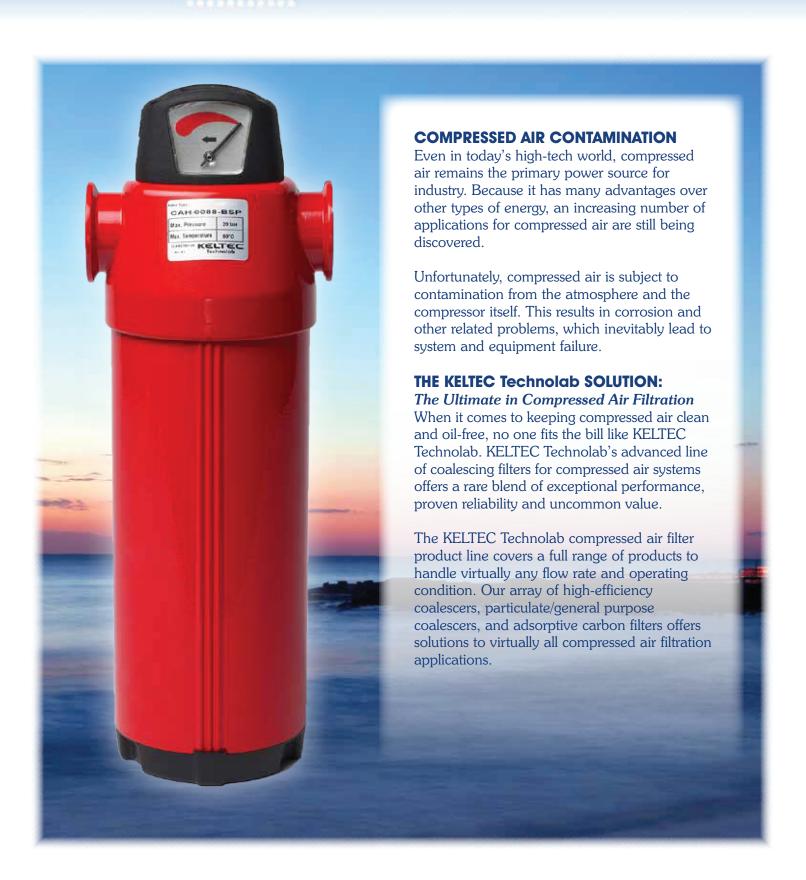

877.247.2381 www.CompressedAirAdvisors.com

### Compressed AIR FILTERS







877.247.2381 www. Compressed Air Advisors. com

# Compressed AIR FILTERS





| ELEMENT SPECIFICATIONS     |                |                      |                  |                    |  |  |
|----------------------------|----------------|----------------------|------------------|--------------------|--|--|
| Grade                      | P<br>Prefilter | X<br>General Purpose | Y<br>Oil Removal | A Activated Carbon |  |  |
| Filter Efficiency (micron) | 5 (micron)     | 1                    | .01              | .01                |  |  |
| Max. Oil Carryover (ppm)   | 5 (ppm)        | .50                  | .01              | .001               |  |  |

|                  | 0                  | Flow Rate  | PSI Element |           | Housing Dimensions |                 |       |