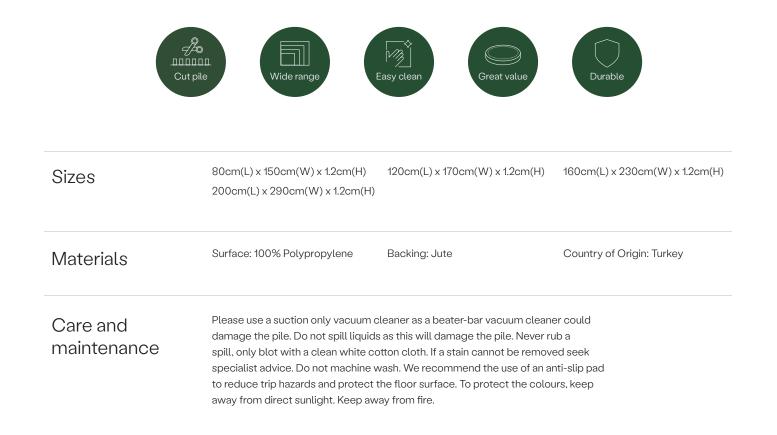

# Moderni Navy Multi Luxury Rug | WVH®

Expertly woven from durable polypropylene pile, these rugs offer a soft, warm feel underfoot while standing up to the rigors of high-traffic areas. The Moderni collection excels in easy maintenance, making it a hasslefree choice for busy households. With impeccable attention to detail and exceptional value, each rug is crafted to effortlessly complement both classic and modern interior aesthetics. Ideal for completing any room, these rugs provide enduring comfort and style.



## Contact us

### Ċ

Call Customer Service

01525 851 166

Monday – Friday 9am – 5pm

## $\square$

Email Customer Service

sales@thewoodveneerhub.co.uk

Monday – Friday 9am – 5pm



Use Live Chat

#### thewoodveneerhub.co.uk

(Click the pop-up in the bottom right of the screen)