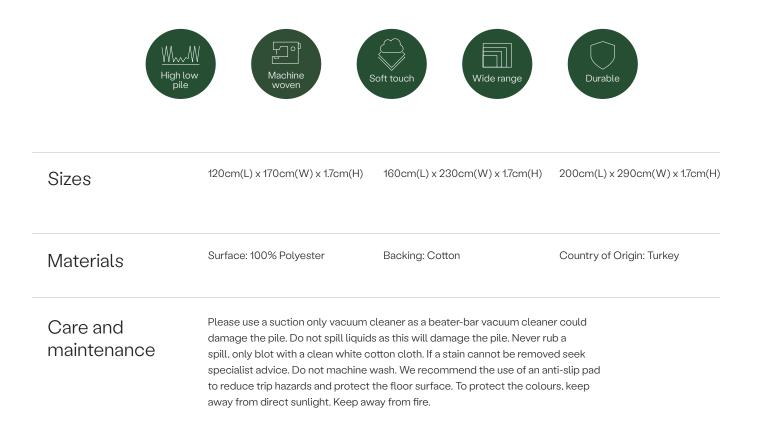

## Carved Charcoal Junction Luxury Rug | WVH®

The Carved collection has intricate organic designs with an exaggerated high-low pile, creating rugs that are both striking and indulgently soft. The soft touch fibres delivers a velvety feel underfoot and brings a cosy atmosphere to your home. Enhanced by artfully machine-carved 3D patterns, these rugs offer a visual and tactile feast for the senses. Resilient and perfect for high-traffic areas, they are built for lasting quality, ensuring they stand the test of time. Whether placed in a living room, bedroom, or hallway, these rugs are designed to withstand daily wear while maintaining their exquisite appearance.