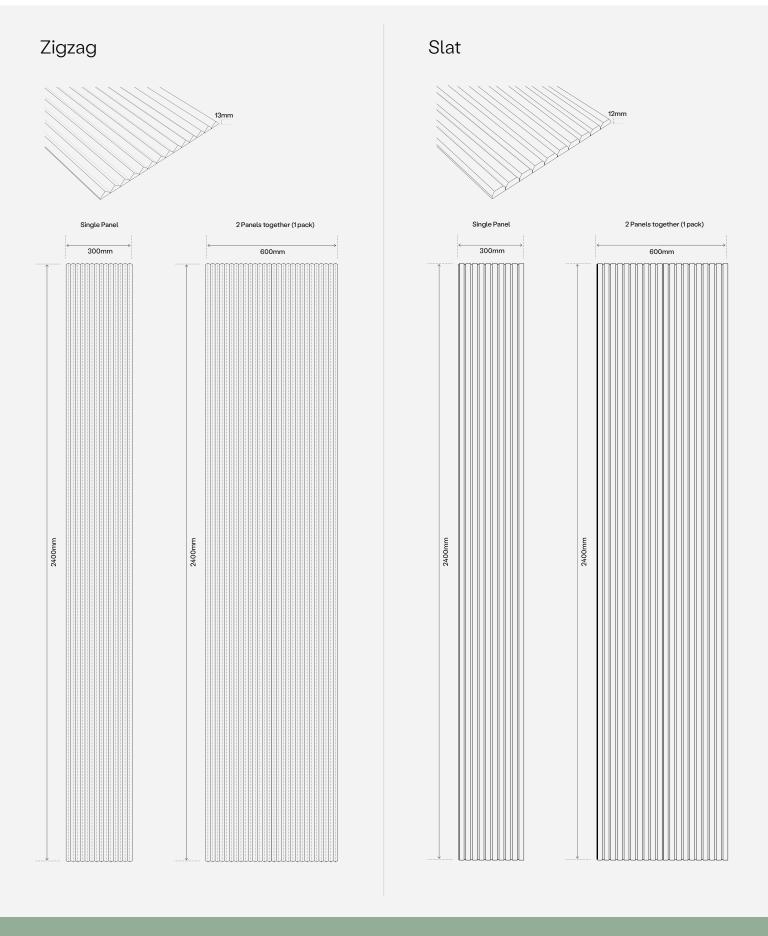

## **Dimensions**

WVH®

| Product Name                                         | Material                   | Dimensions<br>per panel (mm) | Dimensions<br>per pack (mm) | m²<br>per panel     | m²<br>per pack | Weight per<br>panel (kg) |
|------------------------------------------------------|----------------------------|------------------------------|-----------------------------|---------------------|----------------|--------------------------|
| Flutto™ Ridge Oak<br>Flexible Tambour Panels         | Real Wood<br>Veneer Finish | 2400mm x<br>300mm            | 2400mm x<br>600mm           | 0.72 m²             | 1.44 m²        | 7kg                      |
| Flutto™ Ridge Oak<br>Flexible Tambour Panels         | Real Wood<br>Veneer Finish | 2400mm x<br>300mm            | 2400mm x<br>600mm           | 0.72 m²             | 1.44 m²        | 7kg                      |
| Flutto™ Zigzag Oak<br>Flexible Tambour Panels        | Real Wood<br>Veneer Finish | 2400mm x<br>300mm            | 2400mm x<br>600mm           | 0.72 m <sup>2</sup> | 1.44 m²        | 7kg                      |
| Flutto™ Zigzag Walnut<br>Flexible Tambour Panels     | Real Wood<br>Veneer Finish | 2400mm x<br>300mm            | 2400mm x<br>600mm           | 0.72 m²             | 1.44 m²        | 7kg                      |
| Flutto™ Slat Oak<br>Flexible Tambour Panels          | Real Wood<br>Veneer Finish | 2400mm x<br>300mm            | 2400mm x<br>600mm           | 0.72 m²             | 1.44 m²        | 7kg                      |
| Flutto™ Slat Walnut<br>Flexible Tambour Panels       | Real Wood<br>Veneer Finish | 2400mm x<br>300mm            | 2400mm x<br>600mm           | 0.72 m²             | 1.44 m²        | 7kg                      |
| Flutto™ Mini-Ridge Oak<br>Flexible Tambour Panels    | Real Wood<br>Veneer Finish | 2400mm x<br>300mm            | 2400mm x<br>600mm           | 0.72 m <sup>2</sup> | 1.44 m²        | 7kg                      |
| Flutto™ Mini-Ridge Walnut<br>Flexible Tambour Panels | Real Wood<br>Veneer Finish | 2400mm x<br>300mm            | 2400mm x<br>600mm           | 0.72 m²             | 1.44 m²        | 7kg                      |

## **Dimensions**

WVH® Flutto™ Flexible Tambour Panels 6