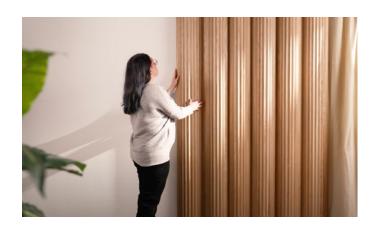

## How to install the Flutto™ Flexible Tambour Panels

The Flutto™ range has been designed to be installed with ease. Follow these quick and easy steps to fit your new panels, and redefine your space.

- 1. Ensure your surface is smooth, clean and dust-free before installing for the best adhesion.
- 2. Measure your space, and cut the panels as required we recommend using a sharp, fine-tooth saw for a clean cut, and sanding off the excess.
- 3. Use a grab adhesive on the back of the panel, and press the panel to the surface.