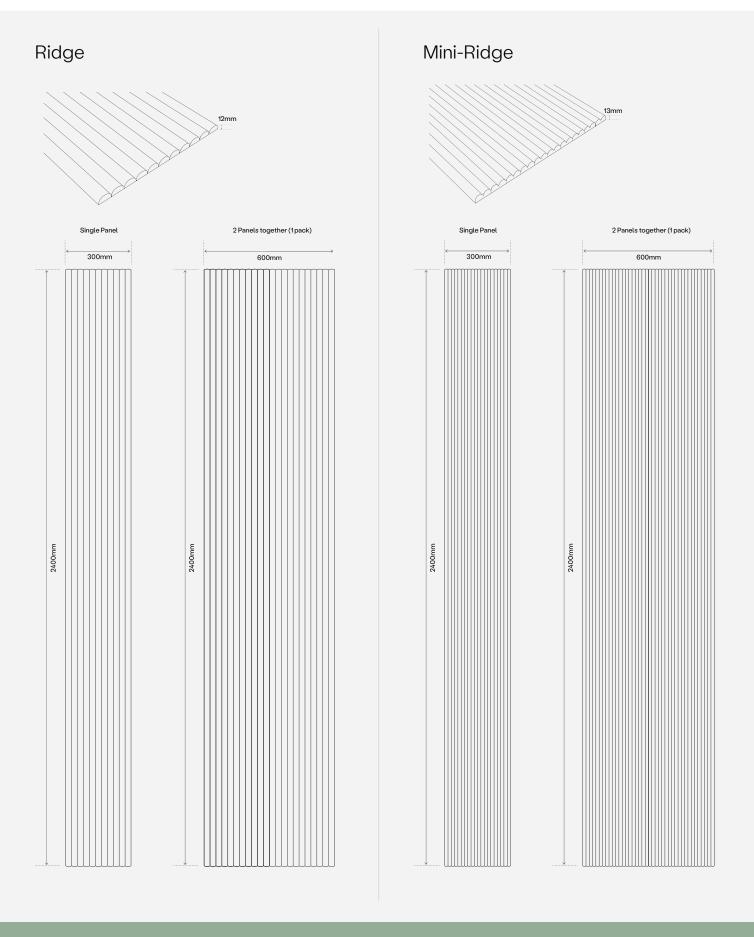

## **Dimensions**

WVH®

| Product Name                                         | Material                   | Dimensions<br>per panel (mm) | Dimensions<br>per pack (mm) | m²<br>per panel     | m²<br>per pack | Weight per<br>panel (kg) |
|------------------------------------------------------|----------------------------|------------------------------|-----------------------------|---------------------|----------------|--------------------------|
| Flutto™ Ridge Oak<br>Flexible Tambour Panels         | Real Wood<br>Veneer Finish | 2400mm x<br>300mm            | 2400mm x<br>600mm           | 0.72 m²             | 1.44 m²        | 7kg                      |
| Flutto™ Ridge Oak<br>Flexible Tambour Panels         | Real Wood<br>Veneer Finish | 2400mm x<br>300mm            | 2400mm x<br>600mm           | 0.72 m²             | 1.44 m²        | 7kg                      |
| Flutto™ Zigzag Oak<br>Flexible Tambour Panels        | Real Wood<br>Veneer Finish | 2400mm x<br>300mm            | 2400mm x<br>600mm           | 0.72 m <sup>2</sup> | 1.44 m²        | 7kg                      |
| Flutto™ Zigzag Walnut<br>Flexible Tambour Panels     | Real Wood<br>Veneer Finish | 2400mm x<br>300mm            | 2400mm x<br>600mm           | 0.72 m²             | 1.44 m²        | 7kg                      |
| Flutto™ Slat Oak<br>Flexible Tambour Panels          | Real Wood<br>Veneer Finish | 2400mm x<br>300mm            | 2400mm x<br>600mm           | 0.72 m²             | 1.44 m²        | 7kg                      |
| Flutto™ Slat Walnut<br>Flexible Tambour Panels       | Real Wood<br>Veneer Finish | 2400mm x<br>300mm            | 2400mm x<br>600mm           | 0.72 m²             | 1.44 m²        | 7kg                      |
| Flutto™ Mini-Ridge Oak<br>Flexible Tambour Panels    | Real Wood<br>Veneer Finish | 2400mm x<br>300mm            | 2400mm x<br>600mm           | 0.72 m <sup>2</sup> | 1.44 m²        | 7kg                      |
| Flutto™ Mini-Ridge Walnut<br>Flexible Tambour Panels | Real Wood<br>Veneer Finish | 2400mm x<br>300mm            | 2400mm x<br>600mm           | 0.72 m²             | 1.44 m²        | 7kg                      |

## **Dimensions**

WVH® Flutto™ Flexible Tambour Panels

5