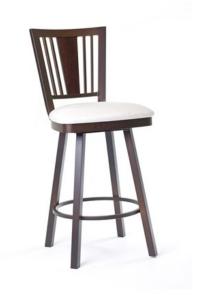

## Madison

41406 | Swivel stool

Trend: Countryside

- Ultra-sturdy steel frame
- Well-cushioned seat
- With memory return
- Metal backrest
- Wood veneer accent (birch)

| Sizes and heights available: |                  |           |           |           |
|------------------------------|------------------|-----------|-----------|-----------|
| Counter                      | <b>w</b> 17 1/2" | D 20 1/4" | н 40 1/4" | s 26 3/4" |
| Bar                          | w 17 1/2"        | D 20 1/4" | н 44 1/4" | s 30 3/4" |
| Spectator                    | w 18 3/4"        | р 21 1/4" | н 48"     | s 34 1/2" |