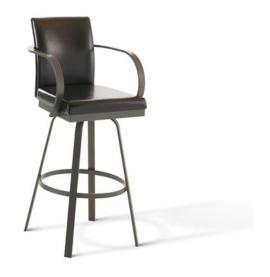

## Lance

41436 | Swivel stool

Trend: Urban

## Resolutely urban

You live in the fast lane, but make the right choices. You love curating your surroundings with a hipster look, a relaxed ambience, and the out of the ordinary. At your place, it's never business as usual. You have your standards, especially for furnishings. Gleaming metals, pure, flowing lines, and shiny surfaces call your name. There is nothing superfluous or artificial about it—it's really you!

- Ultra-sturdy steel frame
- · Well-cushioned seat and backrest
- Non return

Sizes and heights available:

片

Ħ

Counter Bar

w 22 1/2" w 22 1/2" D 23 1/4"
D 23 1/4"

н 40 5/8" н 44 5/8" **s** 26 3/4" **s** 30 3/4"