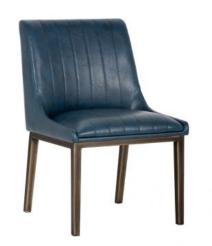

### HALDEN DINING CHAIR - VINTAGE BLUE

#### 102022

A sleek, urban designed dining chair featuring bold vertical stitching on the seat and back in masculine vintage black, cognac and blue faux leather. Finished with a rustic bronze steel frame. Place in dining and office spaces for a retro look.

# Construction

| SWATCH CODE:        | faux leather: vintage blue |
|---------------------|----------------------------|
| MATERIAL / COVER:   | Faux Leather               |
| FRAME CONSTRUCTION: | Metal                      |
| BASE / LEGS:        | Steel                      |
| BASE FINISH:        | Rustic Bronze              |
| FABRIC CONTENT:     | 100% Polyurethane          |
| RUB COUNT:          | 100000                     |
| FIRE RATED FOAM:    | Yes                        |
| FIRE RATED COVER:   | Yes                        |
| CARB COMPLIANT:     | Yes                        |
| CONTRACT VIABLE:    | Yes                        |
| STRUCTURE WARRANTY: | 1                          |