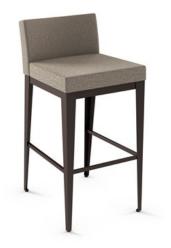

Ethan 45308 | Non swivel stool Trend : Boudoir

## The boudoir mood

A model that adds a touch of sophistication in an unobtrusive, compact package. But don't be fooled by its size—this stool has that certain je ne sais quoi and personality to spare. It's bound to make its mark as a day-to-day mainstay. And on the practical side, it slips easily under the counter to free up space.

- Ultra-sturdy steel frame
- Well-cushioned seat

| Sizes and heights<br>available: |           |          | 티     |           |
|---------------------------------|-----------|----------|-------|-----------|
| Counter                         | w 17 1/2" | о 21 1/2 | н 34" | s 26 1/4" |
| Bar                             | w 17 1/2" | о 21 1/2 | н 38" | s 30 1/4" |