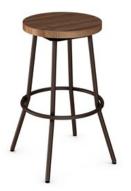

## **Bluffton**

42565 | Swivel stool without backrest

Trend: Industrial

## **Raw Beauty**

The factory look combines salvaged raw materials, tubular steel, visible hardware and authentic cachet. How could you resist this stool and its unabashed industrial aesthetic? And of course we love the exposed fasteners on the footrest and imitation pipework on the backrest model.

- Ultra-sturdy steel frame
- Distressed solid wood seat (birch)

Sizes and heights available:

텀

Ħ

Counter Bar w 17" w 17 1/2" D 17"
D 17 1/2"

н 25 1/4" н 29 1/4" **s** 25 1/4" **s** 29 1/4"

w (width) D (depth) H (height) S (seat height)