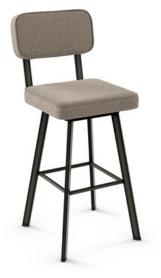

## **Brixton**

41536 | Swivel stool

Trend: Industrial

## The Industrial Look

This stool will quickly become your go-to spot for sleepy mornings and long lunches. The sleek shape, metal details, and sturdy square base have been thoughtfully combined to add personality without straying from the sober industrial look.

- Ultra-sturdy steel frame
- Well-cushioned seat and backrest

| Sizes and heights available: | Ħ                | <u> </u>  | Ħ         |       |
|------------------------------|------------------|-----------|-----------|-------|
| Counter                      | <b>w</b> 18 3/4" | D 22 1/2" | н 41 1/4" | s 27" |
| Bar                          | w 18 3/4"        | D 22 1/2" | н 45 1/4" | s 31" |
| Spectator                    | w 18 3/4"        | n 22 1/2" | н 49 1/4" | s 35" |