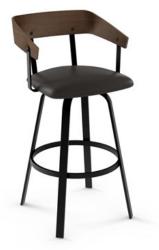

## Carson

41519 | Swivel stool

Trend: Nordic

## Living better together

Nordic design is all about living peacefully and happily together. An island can help open up a room. This stool blends perfectly into this type of space and creates a natural flow. On first glance, the esthetic appeal of the design is clear. No frills just good taste, pure and simple.

- Ultra-sturdy steel frame
- Well-cushioned seat
- Wood veneer backrest (birch)

| Sizes and heights available: |              |              | Ä     |              |
|------------------------------|--------------|--------------|-------|--------------|
| Counter                      | <b>w</b> 21" | р 21"        | н 37" | s 26"        |
| Bar                          | w 21"        | D 21"        | н 41" | <b>s</b> 30" |
| Spectator                    | w 21"        | <b>р</b> 21" | н 45" | s 34"        |