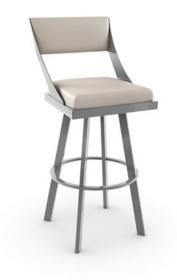

## Fame

41468 | Swivel stool

Trend: New York

## **Totally glamour**

In your kitchen, the island isn't just an afterthought—it's the nerve center of the room. It's busy all day long, so you want to furnish it right. Our Fame stool combines curved and clean lines for an elegant, eye-pleasing look. A sure winner.

- Ultra-sturdy steel frame
- · Well-cushioned seat and backrest
- Non return

| Sizes and heights available: |                  |                  | ቯ         |       |
|------------------------------|------------------|------------------|-----------|-------|
| Counter                      | <b>w</b> 17 3/4" | <b>D</b> 19 3/4" | н 37 1/2" | s 26" |
| Bar                          | w 17 3/4"        | D 19 3/4"        | н 41 1/2" | s 30" |
| Spectator                    | w 17 3/4"        | р 19 3/4"        | н 45 1/2" | s 34" |