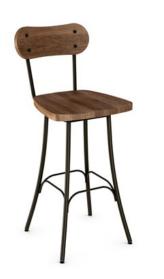

Bean 41268 | Swivel stool Trend : Industrial

## **The Industrial Look**

Are you drawn to aged furnishings with their own personality? Do you love a vintage look that incorporates reclaimed wood? This stool combines distressed hardwood with metal accents and curved lines for cool industrial chic with retro flair—a style all your own.

- Ultra-sturdy steel frame
- Distressed solid wood seat and backrest (birch)

| Sizes and heights<br>available: |            |            | ₫         |           |
|---------------------------------|------------|------------|-----------|-----------|
| Counter                         | w 17 1/2'' | о 20 1/2'' | н 38 1/2" | s 25 1/2" |
| Bar                             | w 17 1/2'' | о 20 1/2'' | н 40 1/2" | s 29 1/2" |