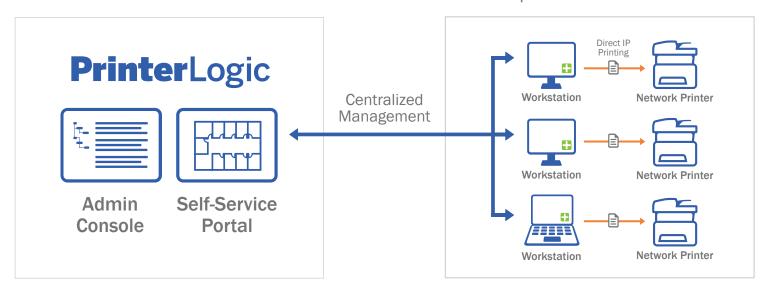

# **Product Overview**

PrinterLogic's web-based application eliminates print servers and delivers a single integrated platform that increases functionality and lowers cost. It also reduces headaches and saves valuable time by giving you centralized management over your entire print environment, while empowering end users to install their own printers.

#### **Centrally Managed Direct IP Printing**

- Effortlessly import and migrate all printers with PrinterLogic's admin console
- · Centrally manage end-user printers, drivers, device settings and preferences
- · Automatically apply all changes made by the administrator to end-user printers
- · Eliminate complicated scripting and GPOs
- · Deploy printers based on AD user, group, OU or IP address range
- Limit functional IT workers with role-based access control

### Corporate or Branch Office

- Centralized Print Management
- Self-Service Printer Installation
- Print Job Auditing & SNMP Monitoring
- Simplified VDI/Remote Session Printing
- Pull/Follow & Secure Printing
- Mobile, BYOD & Guest Printing