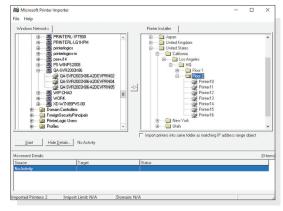

#### **Centrally Managed Direct IP Printing**

- Effortlessly import and migrate all printers with PrinterLogic's admin console
- · Centrally manage end-user printers, drivers, device settings and preferences
- · Automatically apply all changes made by the administrator to end-user printers
- · Eliminate complicated scripting and GPOs
- · Deploy printers based on AD user, group, OU or IP address range
- Limit functional IT workers with role-based access control

Admin Console

**End-User Self-Service Portal** 

Import Utility