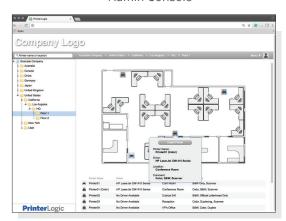

#### **Self-Service Printer Installation Portal**

- · Empower end-users to self-install printers with a single click
- · Provide optional floor plan maps to help locate and install printers
- · Significantly reduce the number of help desk calls

Admin Console

**End-User Self-Service Portal** 

Import Utility