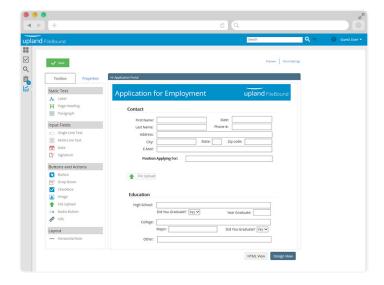

#### **Drag & Drop Electronic Form Creation**

In just minutes, create forms with drag and drop ease to collect data from anyone, anywhere.