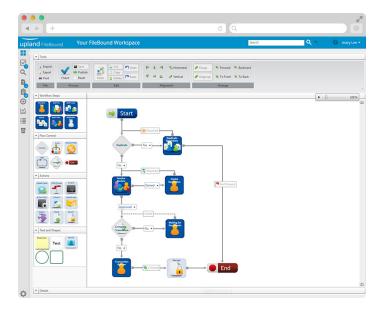

#### **Workflow Automation**

Automated workflow functionality allows your organization to reengineer and streamline work processes.