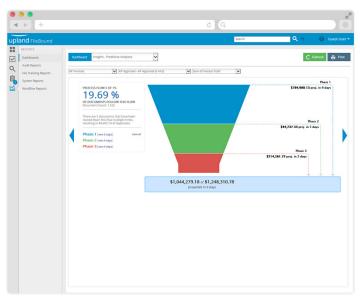

#### **Decision-Making Intelligence**

Turn workflow data into decision-making intelligence with analytics that deliver meaningful, timely, actionable business insights into all work processes.