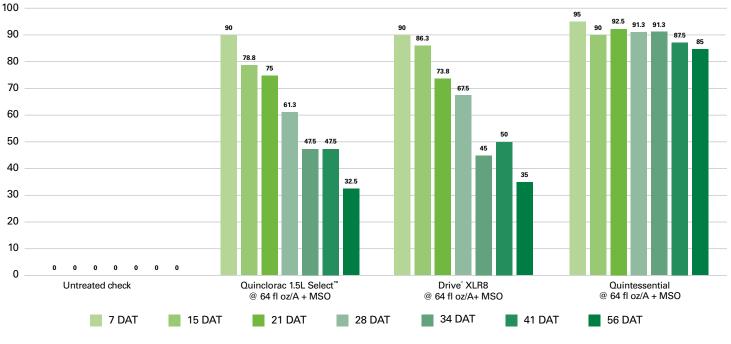

"In any condition that's going to limit herbicide absorption into the plant, Quintessential is going to outperform other quincloraccontaining products."

> Dr. Shawn Askew, Virgina Tech

% Crabgrass Control 3-5 Tiller (2019 Tennessee)