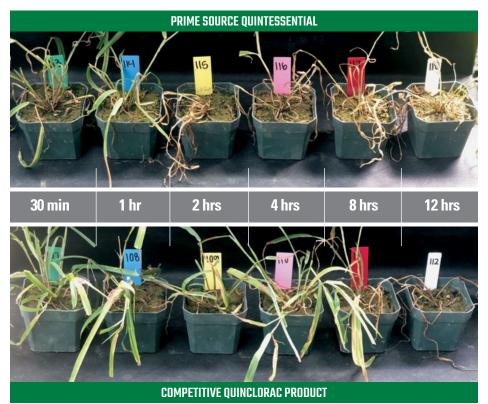

## Quintessential Taking QUINCLORAC PERFORMANCE TO THE NEXT LEVEL

In a rainfast comparison with a competitive quinclorac product, the results indicate efficacy at 2 hours and beyond with Quintessential, while it takes 12 hours for a competitive product to acheive the same level of effectiveness.