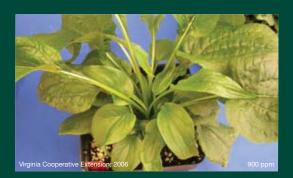

m Configure contains 2% 6-BA Configure is a trademark of Fine Agrochemicals, Ltd.

25 fine
ANNIVERSARY
1983-2008
25 years of proven performance



Fine Americas, Inc. 1850 Mount Diablo Blvd., Suite 405 Walnut Creek, CA 94596, USA Tel: 925-932-8800 Tel! Ergo: 888-474, 3463

Toll Free: 888-474-3463 Fax: 925-932-8892

E-mail: info@fine-americas.com Web: www.fine-americas.com

Sep 08

fine

Excellence in PGR technology

# SUPERIOR PLANT STRUCTURE

**Configure**, the only pure 6-BA plant growth regulator







## **Configure**, the only pure 6-BA plant growth regulator

- Increases lateral/basal branching and promotes flowering
- Improves plant appearance and marketability at an exceptional value
- Produces more compact plants
- Concentrated ready-to-mix formulation can be applied by spray





Testing of **Configure** on Echinacea demonstrates increased branching.

### Purple Coneflower (Echinacea purpurea)



#### Christmas Cactus (Schlumbergera bridgesii)



#### Plantain Lily (Hosta spp.)