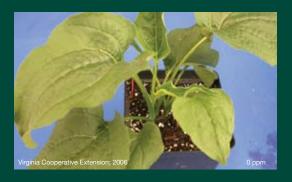

com Configure contains 2% 6-BA Configure is a trademark of Fine Agrochemicals, Ltd.

25 fine
ANNIVERSARY
1983-2008
25 years of proven performance



Fine Americas, Inc. 1850 Mount Diablo Blvd., Suite 405 Walnut Creek, CA 94596, USA Tel: 925-932-8800 Tel! Ergo: 888-474, 3463

Toll Free: 888-474-3463 Fax: 925-932-8892

E-mail: info@fine-americas.com Web: www.fine-americas.com

Sep 08

fine

Excellence in PGR technology

# SUPERIOR PLANT STRUCTURE

**Configure**, the only pure 6-BA plant growth regulator







## **Configure**, the only pure 6-BA plant growth regulator

- Increases lateral/basal branching and promotes flowering
- Improves plant appearance and marketability at an exceptional value
- Produces more compact plants
- Concentrated ready-to-mix formulation can be applied by spray





Testing of **Configure** on Echinacea demonstrates increased branching.

### Purple Coneflower (Echinacea purpurea)



#### Christmas Cactus (Schlumbergera bridgesii)



#### Plantain Lily (Hosta spp.)