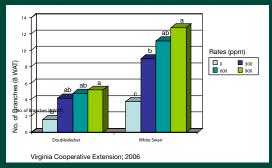

rs of proven performance



Fine Americas, Inc. 1850 Mount Diablo Blvd., Suite 405 Walnut Creek, CA 94596, USA Tel: 925-932-8800 Tel! Ergo: 888-474, 3463

Toll Free: 888-474-3463 Fax: 925-932-8892

E-mail: info@fine-americas.com Web: www.fine-americas.com

Sep 08

fine

Excellence in PGR technology

# SUPERIOR PLANT STRUCTURE

**Configure**, the only pure 6-BA plant growth regulator







## **Configure**, the only pure 6-BA plant growth regulator

- Increases lateral/basal branching and promotes flowering
- Improves plant appearance and marketability at an exceptional value
- Produces more compact plants
- Concentrated ready-to-mix formulation can be applied by spray





Testing of **Configure** on Echinacea demonstrates increased branching.

### Purple Coneflower (Echinacea purpurea)



#### Christmas Cactus (Schlumbergera bridgesii)



#### Plantain Lily (Hosta spp.)