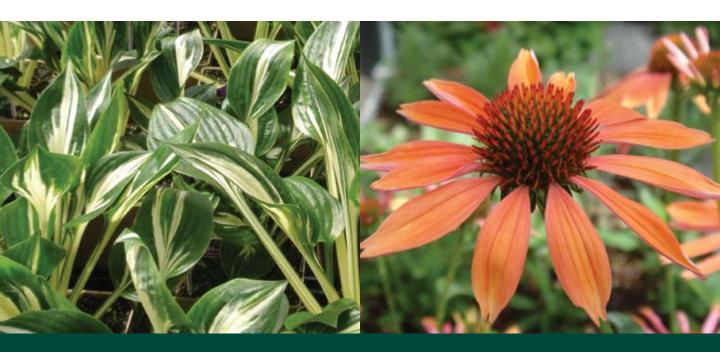

Testing of **Configure** on Echinacea demonstrates increased branching.

### Purple Coneflower (Echinacea purpurea)

#### Plantain Lily (Hosta spp.)