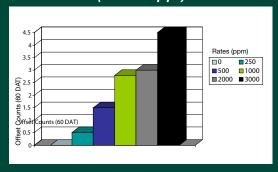

nut Creek, CA 94596, USA Tel: 925-932-8800 Tel! Ergo: 888-474, 3463

Toll Free: 888-474-3463 Fax: 925-932-8892

E-mail: info@fine-americas.com Web: www.fine-americas.com

Sep 08

fine

Excellence in PGR technology

# SUPERIOR PLANT STRUCTURE

**Configure**, the only pure 6-BA plant growth regulator







## **Configure**, the only pure 6-BA plant growth regulator

- Increases lateral/basal branching and promotes flowering
- Improves plant appearance and marketability at an exceptional value
- Produces more compact plants
- Concentrated ready-to-mix formulation can be applied by spray





Testing of **Configure** on Echinacea demonstrates increased branching.

### Purple Coneflower (Echinacea purpurea)



#### Christmas Cactus (Schlumbergera bridgesii)



#### Plantain Lily (Hosta spp.)