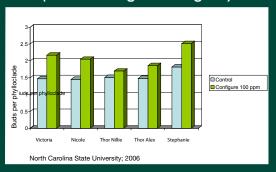

Testing of **Configure** on Echinacea demonstrates increased branching.

### Purple Coneflower (Echinacea purpurea)