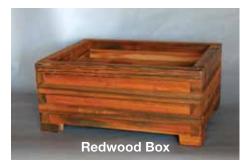

# Redwood Boxes and Troughs

An incredible craftsman and collector of reclaimed wood has created these beautiful clear heart redwood boxes and troughs with the detail and design you would normally see in furniture making. The quality of the redwood will never be found again. some of the raw materials were collected from structures in San Francisco originating in the 1880s. Because of the quality of the wood and fine

> craftsmanship these boxes are excellent containers for the maples. I have had them on my deck for more than 10 years and through several root prunings. They have held up nicely and are exquisitely beautiful.

36 x 24 x 12 Redwood Box \$375 24 x 18 x 8 Redwood Box \$275 24 x 24 x 8 Redwood Box \$300