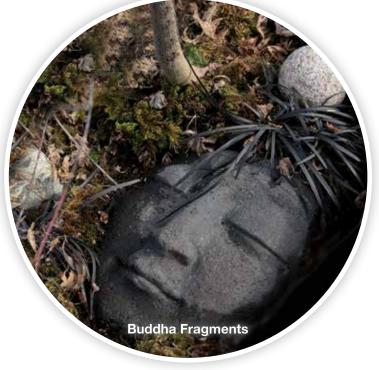

# **Buddha Fragments**

I found myself sigh from the calm peaceful presence of this sculpture. Designed as fragments of monumental sculptures, suggested placement in the garden is as a fallen artifact discovered for the first time. The Buddha Fragments can also be hung on a wall or a large tree. Each piece is unique, handmade by the artist from fiber and reinforced cement and will naturalize to become a part of the garden. Easily withstands harsh winters without damage, the reinforced concrete will not break. Please be aware each piece is handmade and colors will vary slightly though in the same range of earth tones.

Buddha Fragments \$140 Approximately 14" by 14" weighing 9 lbs.