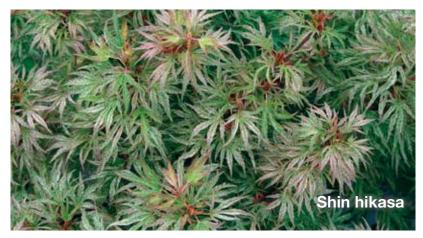

#### Acer palmatum 'Shin hikasa'

Landscape Ht: 4 Container Ht: 2 Zones: 6 to 9

This charming little tree is full of constantly changing color. Small leaves with sharply pointed lobes are variegated along the vein of the leaf. Emerging pastel to hot pink and white in spring out of bright red leaf sheath, changing to green and white in summer and yellow gold in the fall. The internodes are stacked on top of one another creating a dense pillow of color. Very slow though not delicate the variegation will require protection from hot afternoon sun. **Sh** Size 3 \$130