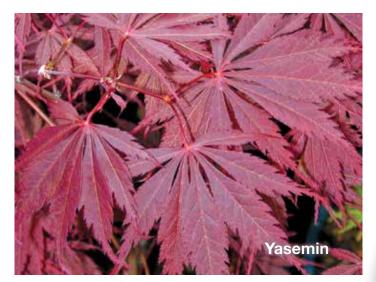

#### Acer shirasawanum 'Yasemin'

Landscape Ht: 10, Container Ht: 8, Zones: 5 to 9
Bright red deeply divided leaves emerge in spring changing to deep red in summer with an abundance of translucent red seeds that are held above the leaf, typical of acer shirasuwanum, then scarlet in the fall. The structure is a smooth curving upward growth. A somewhat fast growing tree an excellent choice for colder climates. C
Size 4 \$150