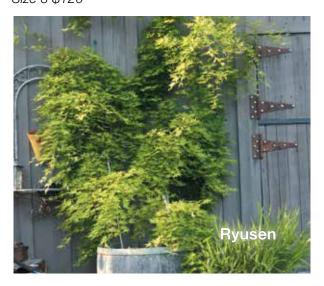

# Acer palmatum 'Ryusen'

Landscape Ht: 5 Container Ht: 3 Zones: 5 to 9

A new weeping palmate, like a waterfall of stars, offers incredible possibilities with its great vigor and totally weeping form. I first saw this tree in a container on top of a pedestal cascading down 3'below the container! As vigorously growing as the species, consider staking to create an 'S' curve for vertical structure. Excellent sun and heat tolerance. Ryusen is later to emerge than most weeping trees and therefore more

suited to climates with late spring freezes. This tree would

be lovely next to a water effect, a wonderful addition to any garden. H Size 2 \$90