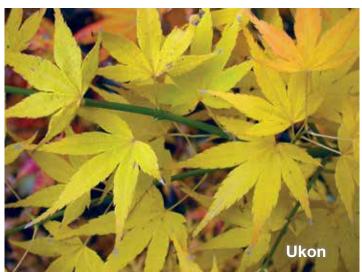

#### Acer palmatum 'Ukon'

Landscape Ht: 10 Container Ht: 6 Zones: 6 to 9 The pea green bark is beautiful in combination with orange-red bark of Beni Kawa. Ukon is similar to Aoyagi except slower growing and smaller overall, with pale green leaves in spring changing to light green for summer and clear yellow in the fall. Easy to grow, good heat tolerance. H Size 4 \$150