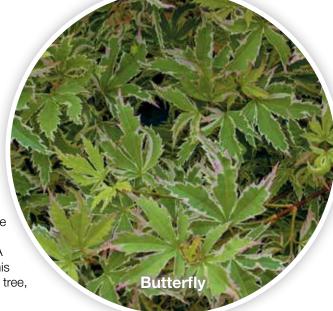

## Acer palmatum 'Butterfly'

Landscape Ht: 8, Container Ht: 6, Zones: 5 to 9

Soft pastel pink in spring changing to creamy white edges with blue green centers in the summer on irregularly shaped leaves. Fall is a stunning magenta pink, nothing else in the nursery has this color. A petite little tree with a very upright twiggy growth habit. I've seen this tree happy in some very hot locations with good water. A compact tree, wonderful for a container or a small garden. Sh Size 4 \$150