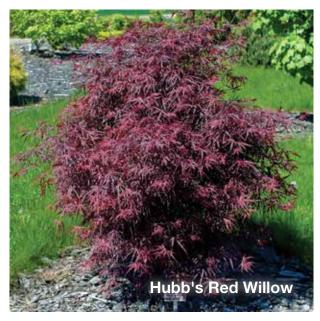

# Acer palmatum 'Hubb's Red Willow'

Landscape Ht: 8 Container Ht: 6 Zones: 6 to 9

Narrow linearlobum leaves emerge bright red in spring changing to deep red for summer, finishing with fiery orangered in the fall. A compact upright form provides a soft texture with great impact from the intense color year round. Excellent for containers and the small garden. Easy to grow, protect form afternoon sun in hot climates.  $\bf H$  Size  $4\,\$160$ 