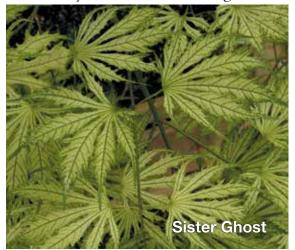

#### Acer palmatum 'Sister Ghost'

Landscape Ht: 6 Container Ht: 4 Zones: 6 to 9 White deeply divided leaves with a distinct pale green vein. Heavily serrated and ruffled with a rosy pink tip at emergence. Immediately draws the eye. Graceful wide, cascading form. Perhaps the strongest in the Ghost series. Needs protection from afternoon sun. Excellent for either container or a focal point. **Sh** Size 4 \$160