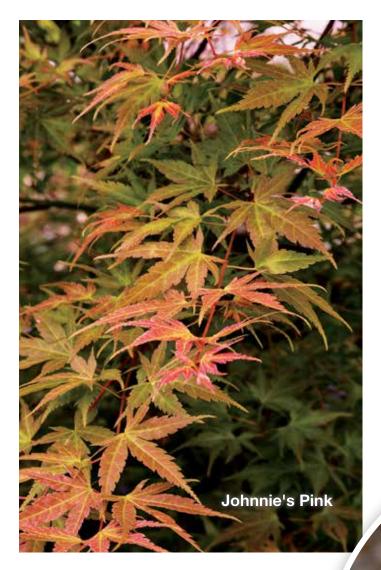

#### Acer palmatum 'Johnnie's Pink'

Landscape Ht: 8 Container Ht: 5 Zones: 6 to 9 Harold Johnson from Alabama named this tree after his wife, Johnnie. I love this tree. One of the spring color types with soft pink spring emergence. Slowly leaf changes to an orange/brown color, unique in the maples. The leaves are small palmate, branching is fine, somewhat dense. Though vigorous in youth this tree is quite small in maturity. **H** Size 4 \$160