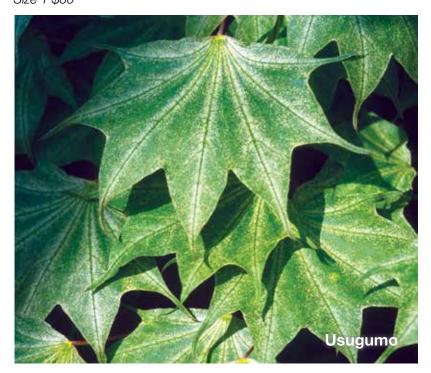

#### Acer pictum 'Usugumo'

Landscape Ht: 6 Container Ht: 4 Zones: 5 to 9

A rare and elegant tree with a consistent dusting of white variegation over the green 'batwing' leaves. The variegation is often more distinct at the vein of the leaf. Very slow growing though not difficult. Good cold tolerance. A must for collectors. **C**Size 1 \$60