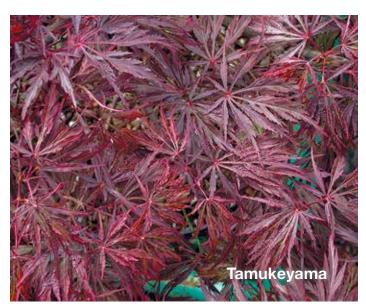

#### Acer palmatum 'Tamukeyama'

Landscape Ht: 6 Container Ht: 3 Zones: 5 to 9 My personal favorite of the red dissectum, a cultivar from Japan in production for many years. The name means 'Tribute to the Mountain'. Different shades of red each season, dark red bark for winter interest. Vigorous, a pleasure to grow. Sh Size 2 \$80