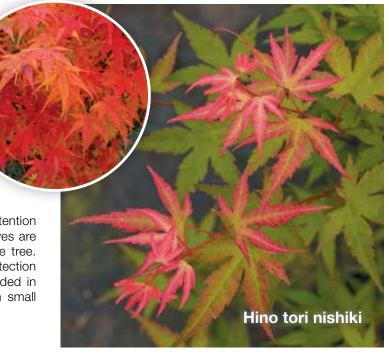

#### Acer palmatum 'Hino tori nishiki'

Landscape Ht: 8, Container Ht: 4, Zones: 5 to 9 A beautiful new spring color type first emergence is pink with variegation quickly changing to red and slowly changing to green for summer with a range of red, yellow and orange for the fall. From Dick van der Maat in the Netherlands. 'Hino Tori' means 'Fire Bird', H Size 4 \$160