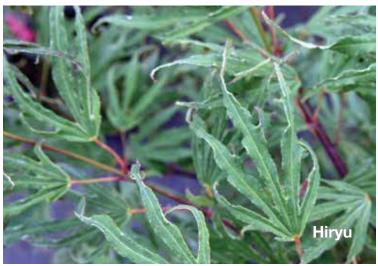

#### Acer palmatum 'Hiryu'

Landscape Ht: 6 Container Ht: 4 Zones: 6 to 9

Meaning 'Flying Dragon' in Japanese this tree is unusual in a spooky kind of way. Small leaves with narrow twisted lobes have green on green variegation at the edge. Yellow and orange fall color. Small with an upright form and strong consistent growth make this tree an excellent tree for container or bonsai. H Size 4 \$160