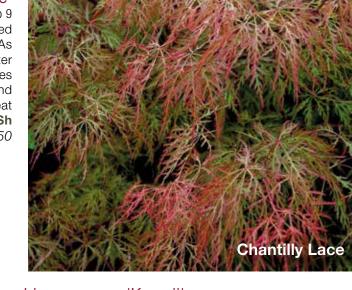

#### Acer palmatum 'Chantilly Lace'

Landscape Ht: 6 Container Ht: 5 Zones: 6 to 9 Large finely cut leaves emerge in spring orange red changing to pale green as the season progresses. As vigorously growing as 'Orangeola' with a much softer texture, the continuous emergence of new growth provides layers of billowy color. I'm enjoying this tree on my deck and eagerly anticipating the intense red of fall. Very good heat tolerance, protect from late spring frosts. Sh

Size 4 \$150