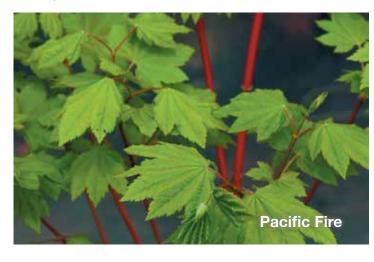

#### Acer circinatum 'Pacific Fire'

Landscape Ht: 12 Container Ht: 8 Zones: 5 to 9
The intense shiny orange-red bark of this northwestern native is glorious against the snow or the gray winter sky. Lime green orbicular leaves unfold like fans. Emerges later in spring than the Acer palmatum, making this an excellent red bark winter interest for colder areas. Delightful to grow, none of the die back issues common to other red bark maples. Upright form with open habit that contrasts the leaves to the bark. **C**Size 4 \$150