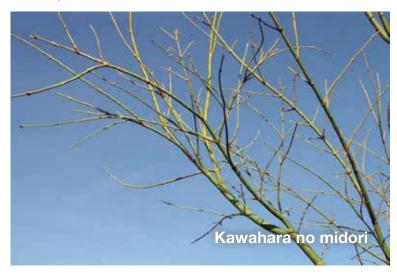

#### Acer shirasawanum 'Kawahara no midori'

Landscape Ht: 10 Container Ht: 6 Zones: 6 to 9
The palest of green, almost white on emergence, with beautiful green bark. Chartreuse green though the summer and clear yellow in the fall. Similar to the Ukon but smaller and paler green. Easy to grow. Protect from afternoon sun. Size 4 \$160