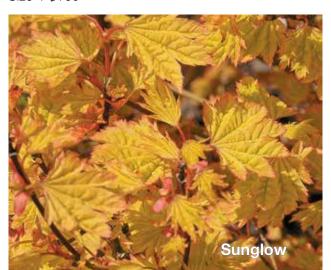

#### Acer circinatum 'Sunglow'

Landscape Ht: 10 Container Ht: 5 Zones: 5 to 9
A cultivar from the species native to Northern California and southern Oregon, A.c. Sunglow is luminous orange in spring changing to pale green in summer and yellow with orange in the fall. Small upright growth habit. Like the species, needs shade. C
Size 4 \$160