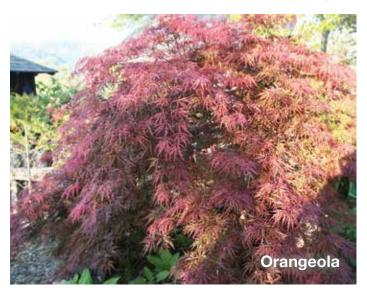

Landscape Ht: 6, Container Ht: 3, Zones: 5 to 9 Spring color is orange changing to red and then deep green. This tree is so vigourous the new growth is pushing the entire season creating three layers of color! Without staking or pruning Orangeola will quickly spread and become a wide dense mound of color. Staking and pruning produce intriguing structural interest. H

Size 3 \$120