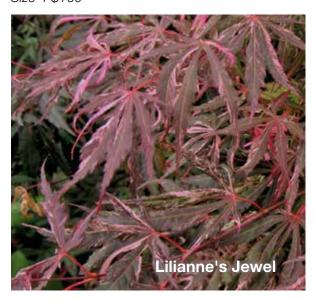

#### Acer palmatum 'Lilianne's Jewel'

Landscape Ht: 10 Container Ht: 5 Zones: 6 to 9 A consistent pink and white variegation covers all of the red finely lobed leaves. Pinks range from the hot pink tips to pastel pinks as they slowly turn to white for the summer. Fall is two tone red and orange following the variegation. Some of the leaves show sickle shaped distortion typical of heavily variegated trees. Wide spreading form. Good heat tolerance, though afternoon protection is recommended. **P**Size 4 \$160