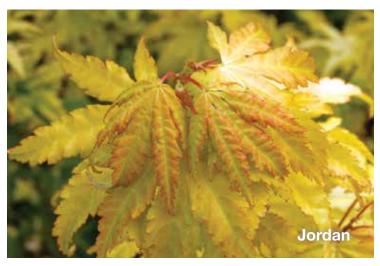

#### Acer shirasawanum 'Jordan'

Landscape Ht: 15 Container Ht: 8 Zones: 5 to 9 Emerging a lovely pastel orange changing to stunning bright yellow through the summer with red seeds that push up above the leaves. Introduced by Fratelli Ghiradlli and named after his son, this tree provides it's best color and thrives with full sun. Once mature the leaves have the typical 9-11 lobes found with the shirasawanum. A vigorous upright tree. At last a yellow tree for the colder climates! C Size 3 \$130