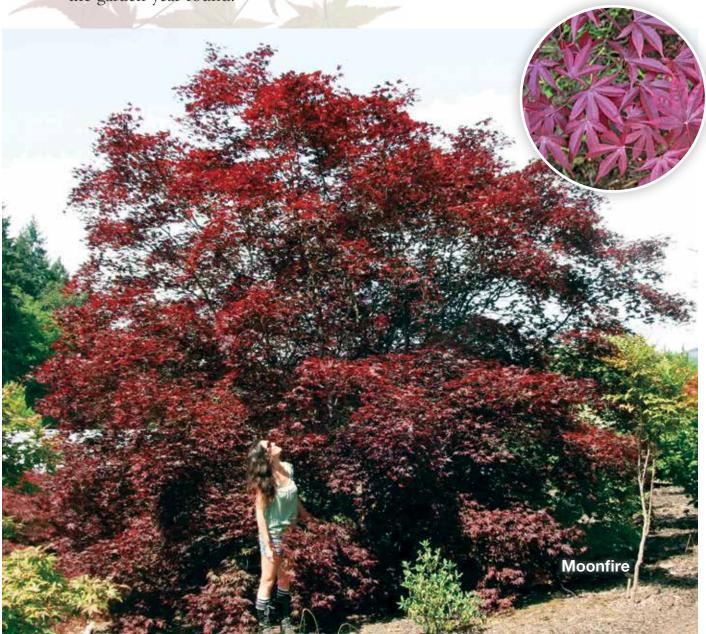

#### Acer palmatum 'Moonfire'

Landscape Ht: 15 Container Ht: 8 Zones: 5 to 9
Very dark red, almost black in summer with an opalescence on the leaves.
The bark is also black with branches curving and twisting upward creating a beautiful somewhat haunting structure. 