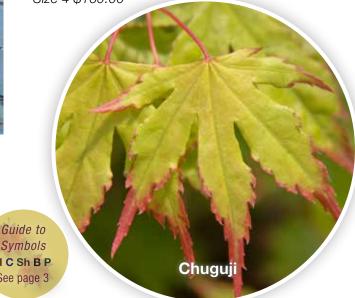

# Acer palmatum 'Chuquji'

Landscape Ht: 9 Container Ht: 6 Zones: 5 to 9 Sweet little tree with red tipped lobes on a pale yellow leaf. Leaf seems to be a cross between Amoenum and palmate with a serration at the tip of the lobe. Not much information as yet however, I am charmed. B Sh Size 4 \$160.00