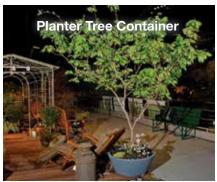

# Patio Tree Container

Made of the same durable material as the bowls, my mother, Nancy Fiers, designed the Patio Tree container from her favorite bonsai pot. Not as wide and slightly deeper than the Planter Bowls, this container was designed for a tall, upright standard tree such as Red Rugose. The Patio Tree Container holds 40 gallons of soil and will comfortable hold a tree up to eight feet tall.