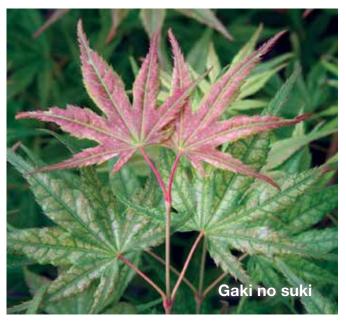

#### Acer palmatum 'Gaki no suki'

Landscape Height: 8 Container Height: 6 zone 6-9 Sweet little palmate leaves emerge variegated pink and white in spring slowly changing to green for summer and a blaze of red in the fall. Somewhat vigorously growing, continuing to push the bright pink leaves though out the growing season. A small upright tree, seems to have good heat tolerance. An excellent new spring color maple. H