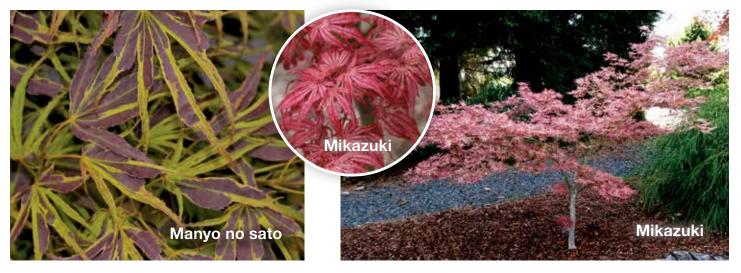

# Acer palmatum 'Manyo no sato'

Landscape Ht: 6, Container Ht: 4, Zones: 6 to 9
Outragous! A startling chartreuse and maroon variegated tree, an exceptional new introduction with a color combination I've never seen before in the maples. Easy to grow with good sun tolerance. A slow growing dense upright form. Excellent for small gardens and containers. H
Size 4 \$160

#### Acer palmatum 'Mikazuki' Landscape Ht: 8 Container Ht: 6 Zones: 6 to 9

The name meaning 'Cresent Moon' in Japanese, I believe they are referring to the ethereal quality of the color and the texture. Deep pink on first emergence quickly changing to a pale pink with a green vein. As the leaf matures the color is a variegated bronze. The edge of each lobe is heavily serrated, sharply pointed and curls under slightly

each lobe is heavily serrated, sharply pointed and curls under slightly creating an incredible light airy texture. Wide open form with cascading branches. This tree will need protection from hot sun. **Sh**Size 3 \$130 Size 4 \$160