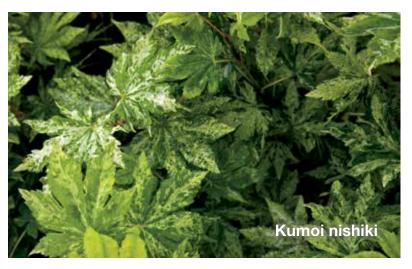

#### Acer sieboldianum 'Kumoi nishiki'

Landscape Ht: 12 Container Ht: 6 Zones: 5 to 9

Heavily variegated tree with a splash of creamy white across each leaf. Emerges a soft pink and pale green quickly changing to cream and green for summer and a brilliant blast of two toned red and orange for the fall. Up right form, easy to grow. A beautiful new variegated tree especially suited to colder climates. C

Size 1 \$60 Size 4 \$160