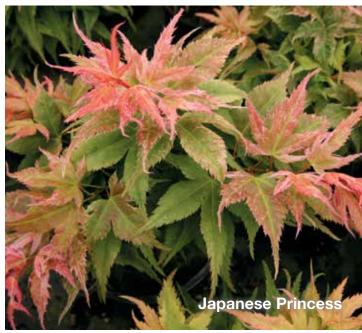

#### Acer palmatum 'Japanese Princess'

Landscape Ht: 4 Container Ht: 2 Zones: 5 to 9
Soft pastel pink variegation is splashed across the leaves in spring like drops of water slowly changing to cream and green through the summer and to red and orange for the fall. This is a new seedling from A.p. Mikawa Yatsubusa introduced by Buchholz Nursery. Very petite, compact little tree with short internodes and lovely structure. Needs protection from hot sun. **B Sh**Size 2 \$80