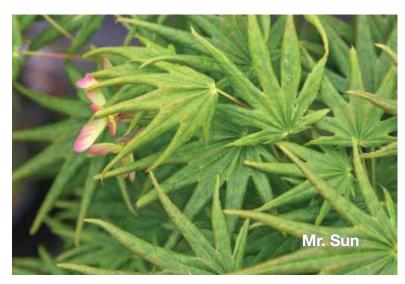

#### Acer shirasawanum 'Mr. Sun'

Landscape Ht: 10 Container Ht: 6 Zones: 5 to 9

A happy new Acer shirasuwanum cross with sharply pointed lobes that curl slightly under. Pale green on emergence changing to a medium green though the summer and golden yellow for the fall. The overall effect is light and happy. Discovered by Talon Buchholz and named for its resemblance to a child's drawing of the sun, upright in form with a medium growth rate, excellent cold tolerance. **C B** 