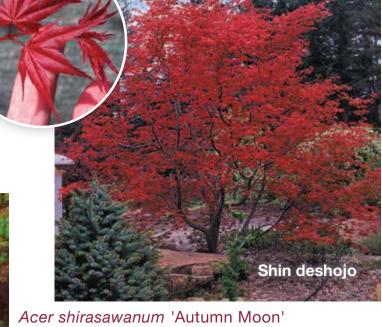

#### Acer palmatum 'Shin deshojo'

Landscape Ht: 8 Container Ht: 4 Zones: 6 to 9
The best of the red spring color types, 'Shin deshojo' emerges bright cherry red early in spring for a brilliant display of color. Leaves develop a brick red edge and slowly turn to a light green. New growth continues to push through June creating layers of color. My mother chose this tree as the centerpiece of her garden and mine is outside my kitchen window. Small leaves, fine branching, wonderful form, as wide as tall. Excellent heat tolerance. Will grow in full sun, needs protection from late frosts. H Size 4 \$150