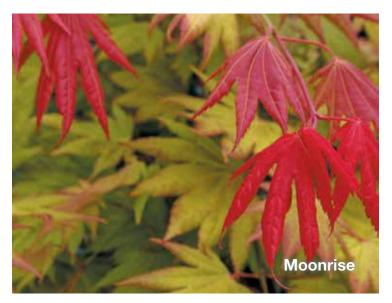

## Acer shirasawanum 'Moonrise'

Landscape Ht: 12 Container Ht: 8 Zones: 5 to 9 We were stunned by the bright red spring emergence on this tree. Add the wonderful chartreuse summer color, a vigorous growth habit and an increased sun tolerance and you can see why we are excited about this tree. Big, beautiful open form, an excellent choice for those of us who love Aureum but don't have the shade. C Size 3 \$120