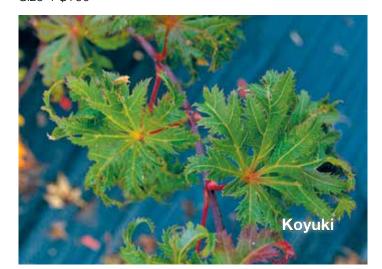

#### Acer palmatum 'Koyuki'

Landscape Ht: 10 Container Ht: 6 Zones: 6 to 9 Truly suited to the name meaning 'Little Snowflake' Small heavily serrated leaves emerge pale green with subtle white variegation. Leaves change to a medium green in summer with defined veins. Beautiful orange and yellow in the fall. Somewhat slow grower needs protection from afternoon sun. Sh Size 3 \$130 Size 4 \$160