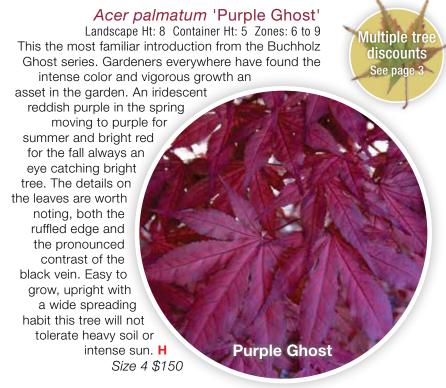

## Buchholz Ghost Series

Perhaps the most diverse gene pool in the plant kingdom, Acer palmatum is a propagators dream. Talon Buchholz cast seed one year and discovered a group of trees with exceptionally beautiful and unusual colors and variegation. The effect of the pale green and white variegation and the heavily serrated ruffled edge in the mist of the morning was ghostly...and so the series was born.