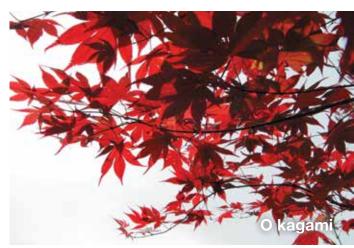

#### Acer palmatum 'O kagami'

Landscape Ht: 18 Container Ht: 6 Zones: 5 to 9
Big dark red leaf emerges in spring changes to almost black purple in summer and scarlet in the fall. The name means 'Large Mirror' referring to the reflective qualities of the large dark leaf. Vigorously growing in youth. Excellent cold tolerance. A bold statement in the garden. C
Size 4 \$150