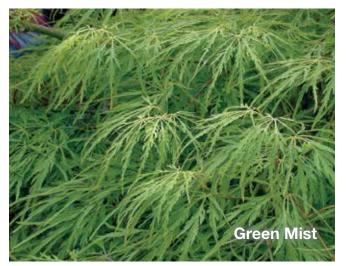

#### Acer palmatum 'Green Mist'

Landscape Ht: 6 Container Ht: 4 Zones: 6 to 9 A soft, pale green dissectum leaf that hangs lax off of the branch creating a flowing effect. An excellent choice to compliment a water feature. Slow growing very horizontal, weeping habit. Best with some shade. **Sh** Size 3 \$120