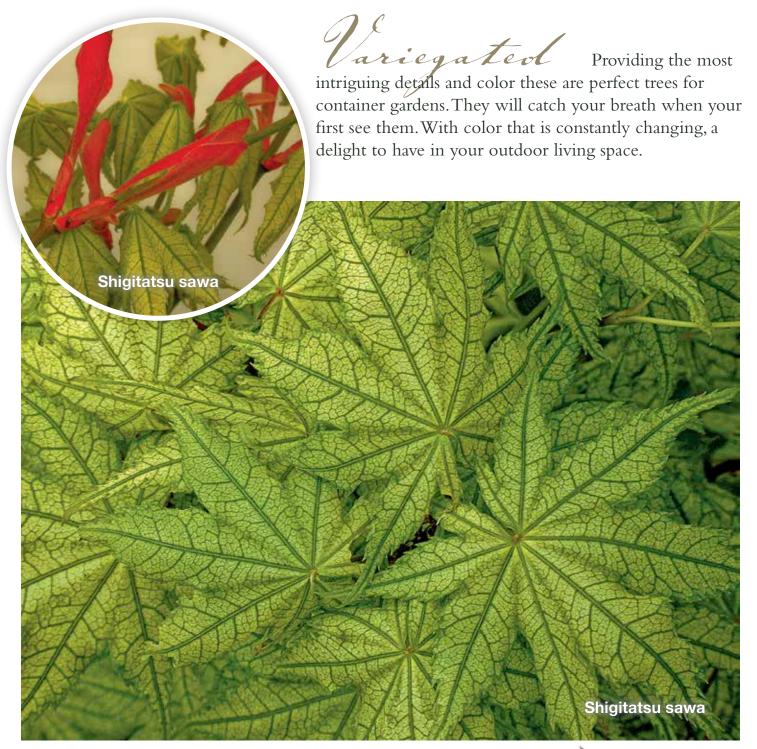

# Acer palmatum 'Shigitatsu sawa'

Landscape Ht: 8 Container Ht: 4 Zones: 6 to 9

One of the first cultivars with variegation following the vein of the leaf. Very pale green in spring changing to a medium green in summer with a less defined vein. Fall color is golden yellow with a contrasting vein. Bark is pale green with white striations. Structure is open and layered, as wide as tall. Slow growing,though not difficult, must have protection from intense sun. **Sh** Size 3 \$130 Size 4 \$160