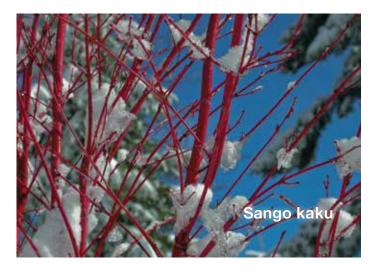

#### Acer palmatum 'Sango kaku'

Landscape Ht: 18, Container Ht: 8, Zones: 6 to 9
Known as the coral bark maple, the red bark is a
wonderful silhouette against the snow or a grey winter
landscape. Spring leaves emerge pale green, a great
contrast to the bark. Fall is a clear yellow. Very fast
growing and upright, this tree is disposed to disease from
spring frost damage and is best grown in warmer climates.
For bight red bark and green leaves in colder climates
consider Acer circinatum 'Pacific Fire'. H
Size 4 \$150