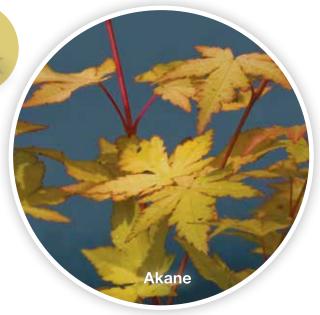

#### Acer palmatum 'Akane'

Landscape Ht: 6 Container Ht: 4 Zones: 6 to 9 A delightful new tree with pale orange emergence in spring with hot pink stems and a trace of pink on the edge of the leaf. Clear true yellow though out the summer even in the shade. Fall color is a soft orange. A perfect open small tree form, not at all dense or bushy. An excellent tree for a container or small garden. H Size 2 \$90