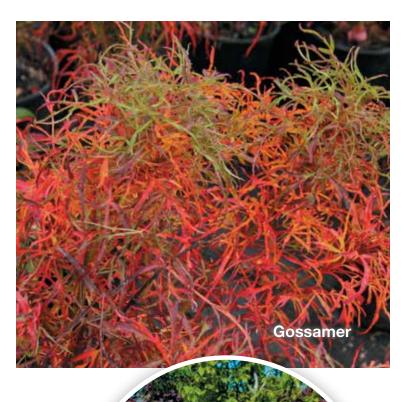

#### Acer palmatum 'Gossamer'

Landscape Ht: 3 Container Ht: 2 Zones: 5 to 9
A curly bunch of extremely fine foliage, emerging pale green in spring and summer with an extraordinary fall display of red, orange and yellow. The dissectum leaves are so fine they appear to be threadlike at times. Perhaps the smallest of all the Acer japonicum, this little tree offers significant interest for a colder climate garden as well as a container garden. P C
Size 2 \$90