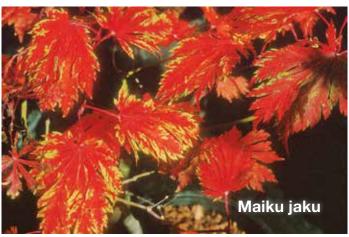

#### *Acer japonicum '*Maiku jaku'

Landscape Ht: 12, Container Ht: 8, Zones: 5 to 9 Named "Dancing Peacock", the large, dissected leaves have wonderful movement in the wind. The wide, upright form and show stopping orange and red fall color make this tree an excellent choice for either a larger container or a focal point in the garden. Also known as Aconitifolium. C Size 3 \$120