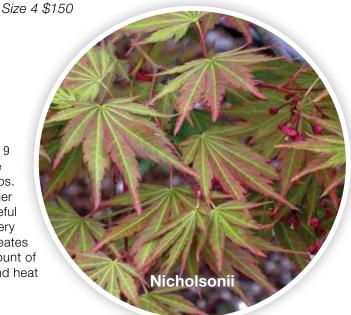

#### Acer palmatum 'Nicholsonii'

Landscape Ht: 9 Container Ht: 6 Zones: 5 to 9 Big deeply divided leaves emerge pale yellow and green in spring with pink tips. Changing to a blue green in the summer with profuse bright red seeds on graceful reaching branches. Fall is a startling fiery red. Wide reaching cascading form creates beautiful movement with the least amount of wind. Easy tree to grow. Good cold and heat tolerance. C Size 2 \$90