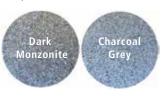

#### Terracaste Containers - Planter Bowls and Patio Tree Container

Made of spun polyethylene, lightweight, unaffected by temperature, virtually indestructible. With the appearance of stone at less than 25% of the weight, these polyethylene containers allow you to consider the needs of the trees without the deterioration of the container being an issue. Available in two styles and two colors, charcoal and dark monzonite. Granite texture finish.

24 in. Planter Bowl \$160: 24" wide, 6.5" deep. Planter Bowl \$300: 37" wide 10" deep. Please specify color, Charcoal or Dark Monzonite.