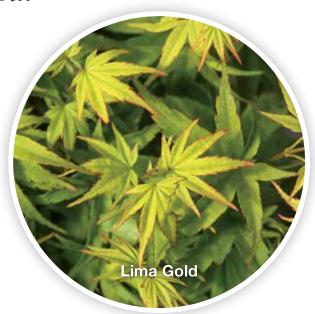

#### Acer palmatum 'Lima Gold'

Landscape Ht: 4 Container Ht: 2 Zones: 5 to 9

I first saw this tree in New jersey in 2009 and fell in love. Similar upright stocky structure to Mikawa Yatsubusa with a more narrow lobed leaf for a much softer appearance. Leaves are green with a pink blush spring, green summer and golden in the fall. It has good heat and sun tolerance and later to emerge than many dwarfs making it suitable for colder climates. **H** Size 2 \$90