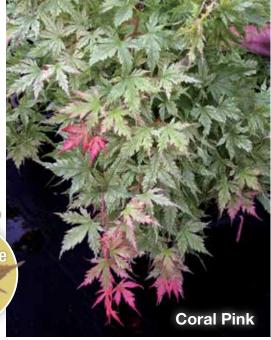

## Acer palmatum 'Coral Pink'

Landscape Ht: 4 Container Ht: 3 Zones: 6 to 9
The softest pale frosting of pink on the sharply pointed heavily serrated leaves and hot pink stems contrast in spring for a stunning and elegant display. Pale green with a white dusting of variegation through the summer, changing to a coral orange in the fall. Lovely small upright form. Perfect for the small garden or container. Easy, though slow growing. Needs protection from afternoon sun. **Sh** Size 1 \$60 Size 4 \$160