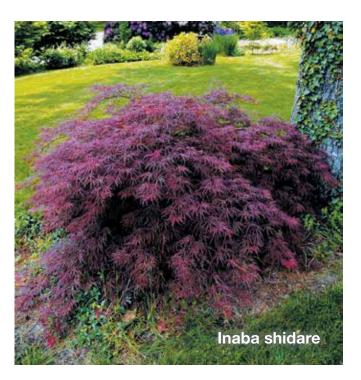

#### Acer palmatum 'Inaba shidare'

Landscape Ht: 6 Container Ht: 3 Zones: 5 to 9
Perhaps the oldest of the red dissectum
and one of my personal favorites. Its habit
is somewhat more upward growing though
still distinctly a weeping form. The resulting
curving branches provide a stunning
structural statement in the garden.
Excellent red color along with its vigorous
growth and heat tolerance make this tree a
joy to have in the garden. H
Size 3 \$120