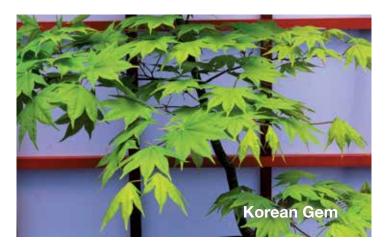

#### Acer palmatum 'Korean Gem'

Landscape Ht: 15 Container Ht: 10 Zones: 5 to 9 The winter silhouette of Korean Gem is stunning with the dark red, almost black bark against the snow. An outstanding tree for red fall color, the large Amoenum leaves are light green in summer with bright red seeds through June. Upright, large and vigorously growing. C Size 4 \$150