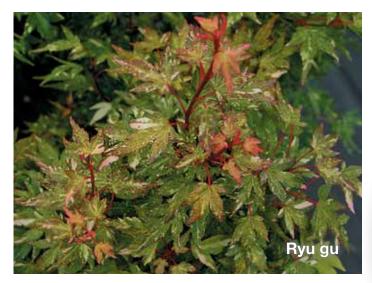

# Acer palmatum 'Ryu gu'

Landscape Ht: 6 Container Ht: 3 Zones: 5 to 9

A delightful variegated tree pinkish orange on first emergence with a consistent splatter of hot pink across each green leaf in spring and bright pink stems. Changing to cream and green in summer and two tone red in the fall. Upright, dense, small tree less vigorous with closer internodes than Oridono nishiki. Lovely addition to any garden. B

Size 4 \$160