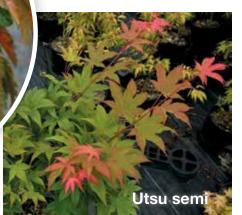

#### Acer palmatum 'Utsu semi'

Landscape Ht: 12 Container Ht: 8 Zones: 5 to 9 Big sturdy Amoenum leaves emerge pink in the spring go to green summer, fall ranges from crimson to purple. The name meaning "grasshopper skin"refers to the shiny bright green leaves. A stocky tree reaching approx 12' An excellent tree for colder climates to provide year round interest. C Size 4 \$160