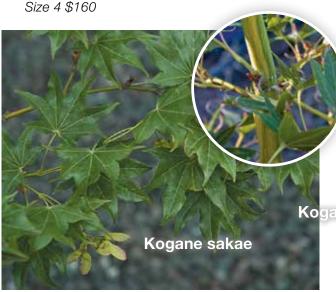

# Acer palmatum 'Kogane sakae'

Landscape Ht: 10 Container Ht: 5 Zones: 5 to 9
The name meaning 'Golden Prosperity', an amoenum leaf maple with outstanding golden yellow strips in the bark. The lovely 7 lobed amoenum leaves have a curl at the tips. Not at all difficult to grow with an upright, wide spreading form. Consistent orange yellow fall color. Excellent cold tolerance though needs protection from afternoon sun in hotter climates. C Size 3 \$130