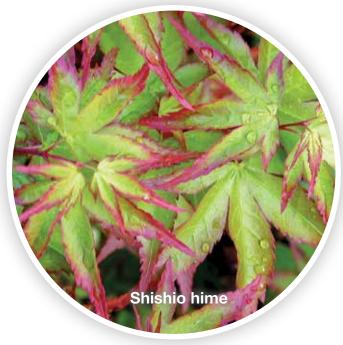

# Acer palmatum 'Shishio hime'

Landscape Ht: 3 Container Ht: 2 Zones: 6 to 9 The small leaves are a pale yellow green with a cherry red edge in spring, green in summer and yellow in the fall. Low and wide form, very dense branching. Excellent for container or bonsai. H B Size 4 \$150