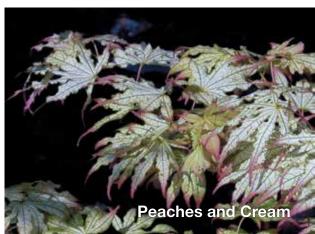

## Acer palmatum 'Peaches and Cream'

Landscape Ht: 8 Container Ht: 5 Zones: 6 to 9 Who can resist this tree? I've watched people gasp when they see it in the spring. Oh so soft a pink on the edge of the cream leaf slowly unfurling to a ruffled edge. As the season progresses the leaf changes to mostly cream with green veins. Fall is gold and orange, once again, soft pastel tones. Slow growing and wide spreading, this tree must have protection from the hot sun as the pale leaves burn easily. Well worth the effort to find just the right location.

Sh P Size 3 \$120