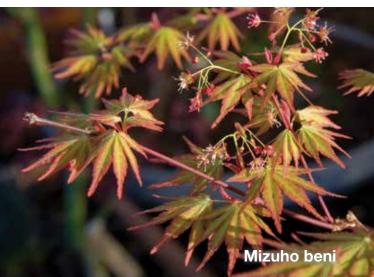

#### Acer palmatum 'Mizuho beni'

Landscape Ht: 6 Container Ht: 4 Zones: 6 to 9

A favorite tree of my mother's and mine as well. Sharply pointed leaves emerge orange with a red edge on layered branches with the leaves laid out lax from the petiole. Changing to a soft green for summer and orange in the fall. Beautiful open habit on a perfect small tree. Everything is in perfect proportion on this tree for a bonsai or container tree. H Size 4 \$160