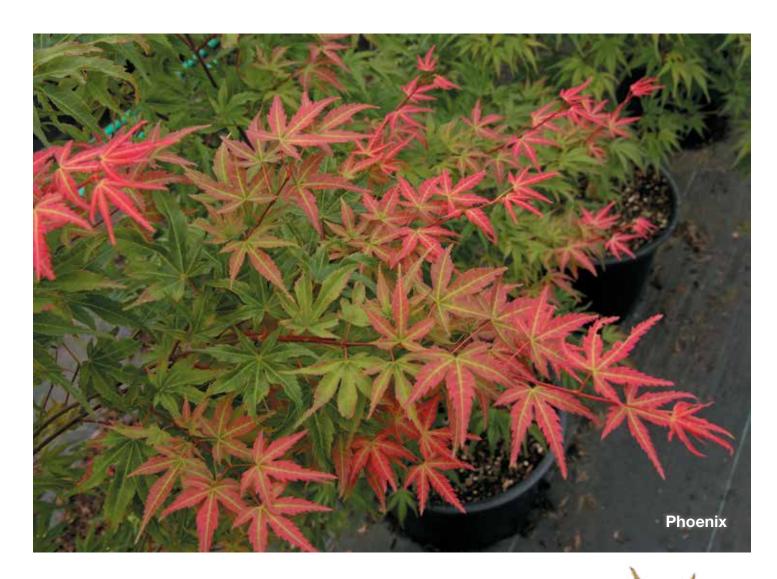

#### Acer palmatum 'Phoenix'

Landscape Ht: 10 Container Ht: 6 Zones: 6 to 9 Flaming red emergence in the spring slowly changes to green with new growth

pushing red tips all summer long. Fall brings another explosion of pure vibrant red. This tree is a vigorous grower with upright spreading form. Good heat tolerance. **H** *Size* 4 \$160