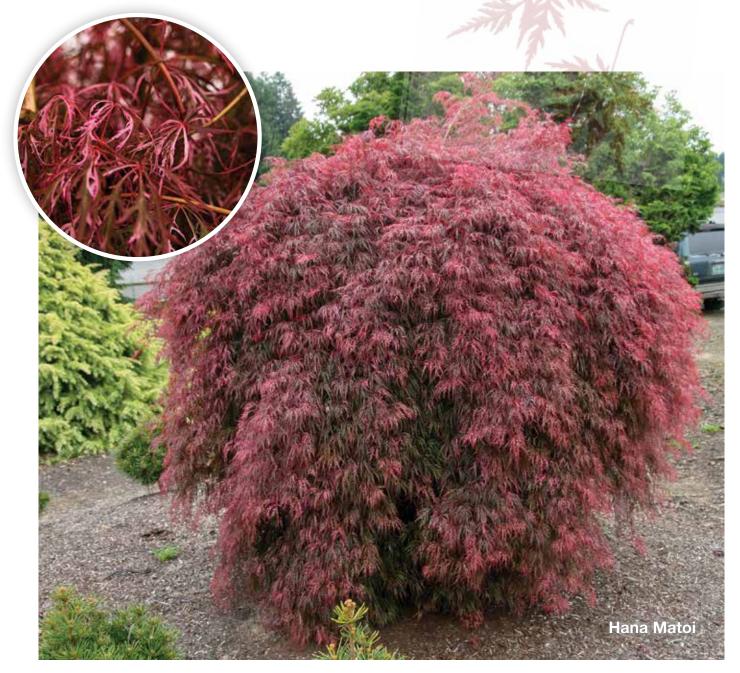

#### Acer palmatum Hana matoi

Landscape Ht: 4 Container Ht: 2 Zones: 6 to 9

Exciting new variegated dissectum, hot pink and pale pink in spring with stripes in the bark. A great improvement over Toyama nishiki with consistent variegation and very few reversions. Extremely finely dissected leaves and very pendulous. Protect from extreme heat and wind. **Sh P** 

Size 1 \$60

Size 2 \$90