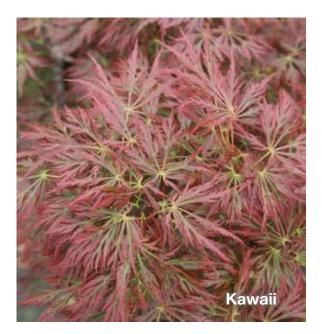

#### Acer shirasawanum 'Kawaii'

Landscape Ht: 3 Container Ht: 2 Zones: 5 to 9 Kawaii means 'cute'. Everyone will want this delightful little tree that in their garden. Leaves emerge orange-red in spring. As summer progresses the vein turns green creating an orange edged leaf. Fall is bright red and orange. Smaller than any of the other dissectums in all respects, the leaves are just 3" across, with short internodes and 3' tall in 10 years. Perfect for containers, rock gardens or the small garden. An excellent choice for colder climates. C Size 3 \$130