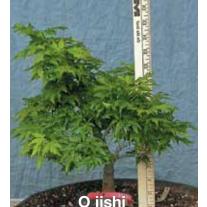

#### Acer palmatum 'O jishi'

Landscape Ht: 3 Container Ht: 2 Zones: 6 to 9

A smaller, more compact version of A.p.'Shishigashira', the leaves are less curled, though internodes are very close. Upright form with multiple stiff branches covered with leaves. The name means 'male lion'. In the fall with the golden-yellow leaves you can imagine the lion's mane. Very slow growing, excellent heat tolerance.