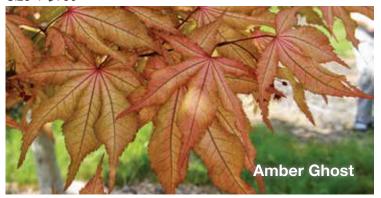

## Acer palmatum 'Amber Ghost' Landscape Ht: 10 Container Ht: 6 Zones: 6 to 9

Amber Ghost offers completely unique color in the maples, my favorite in the Ghost Series. Spring is first bright pink changing to a melon, pink-orange color. Summer is a warm soft amber with a distinct green vein. Fall brings bright red and orange. A wide, upright tree. Slow growing though not difficult, needs protection from afternoon sun. Excellent for either container or landscape. A series of stunning colors to bring into the garden. **Sh** Size 4 \$160