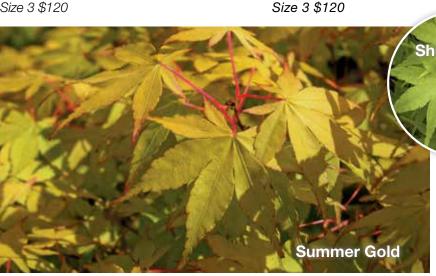

#### Acer palmatum 'Summer Gold'

Landscape Ht: 12, Container Ht: 8, Zones: 6 to 9 The best golden color through the summer with no burn in full sun! As the summer gets hotter the golden yellow color becomes brighter. Planted at poolside in the hottest part of his garden in Southwestern France, Gomero has had no burn through the summer. An upright form with a palmate leaf and a medium growth rate. An excellent new introduction. H

Size 3 \$120