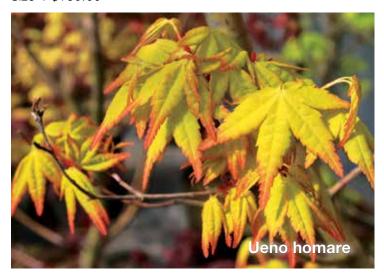

#### Acer palmatum 'Ueno homare'

Landscape Ht: 10 Container Ht: 6 Zones: 6 to 9

Outstanding orange yellow color in early spring on a compact upright tree. Summer is light yellow green changing to bright red orange for fall. A excellent alternative to 'Katsura' when a smaller more compact tree is needed. Heat and sun tolerant, needs protection from late spring frosts. A delightful tree to grow, lights up in the garden or on the deck. **H**Size 4 \$150.00