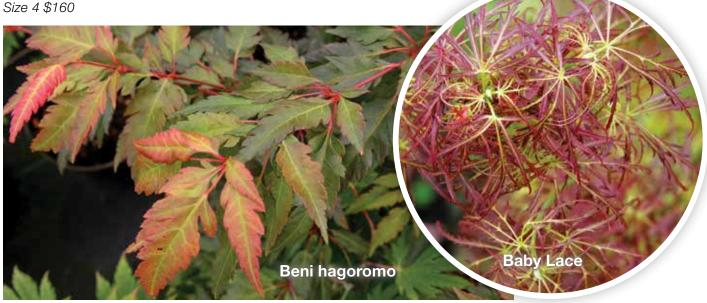

# Acer palmatum 'Beni hagoromo'

Landscape Ht: 10 Container Ht: 6 Zones: 5 to 9
The feather-like leaves on this tree along with the layers of pink red and blue green create the impression of a soft deep tower. Upright narrow form. An excellent new tree for container and landscape. H

# Acer palmatum 'Baby Lace'

Landscape Ht: 5 Container Ht: 4 Zones: 6 to 9
The only truly dwarf dissectum, 'Baby Lace' has short internodes producing compact bunches of curly growth along the branch. Orange-red lacy leaves emerge on pale green branches. A witches broom. Very unique and exotic. Somewhat delicate but worth the attention. **P**Size 3 \$130