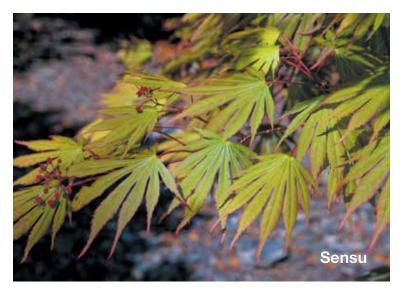

#### Acer shirasawanum 'Sensu'

Landscape Ht: 9 Container Ht: 6 Zones: 5 to 9 Long distinctly separate lobes emerge salmon pink in spring and slowly change to a pale green with an orange blush and tip. Crimson seeds appear above the leaf in summer. Fall brings deep orange. 'Sensu' means moving fan describing the graceful movement of the pendulous branches in the wind. Needs protection from hot afternoon sun. An excellent alternative to 'Omure yama' in colder climates. C Size 4 \$160