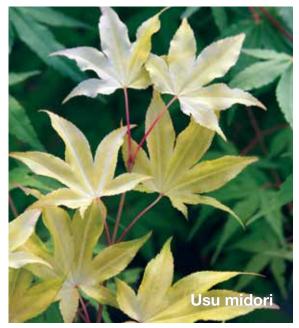

#### Acer palmatum 'Usu midori'

Landscape Ht: 6 Container Ht: 4 Zones: 5 to 9 Most exciting tree I've seen in some time. Amoenum leaves emerge in spring hot pink quickly changeing to pastel pink then rich creamy yellow and white through the summer. This tree is not variegated, the color saturates the entire leaf. A petite little upright tree, slow growing, perfect for container or bonsai. Protect from hot sun. **Sh** 