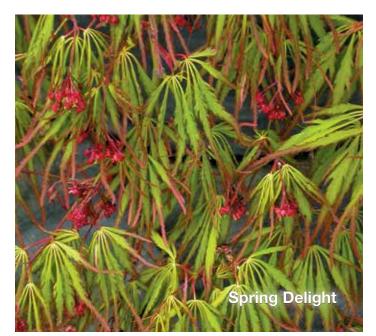

#### Acer palmatum 'Spring Delight'

Landscape Ht: 6 Container Ht: 4 Zones: 6 to 9 A vigorously growing dissectum with bright red on the tips of the long narrow leaves in the spring. Faster growing and wide spreading than most dissectum maples, this tree will quickly cover the ground with twisting, curving branches unless staked. Very good sun tolerance, an easy tree to grow. H Size 3 \$120 Size 4 \$150