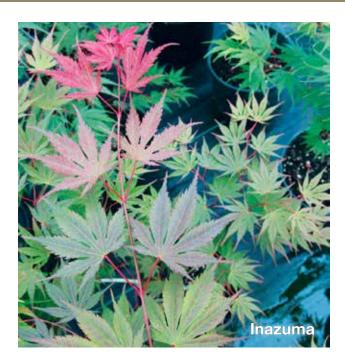

#### Acer palmatum 'Inazuma'

Landscape Ht: 10 Container Ht: 6 Zones: 6 to 9 Name meaning 'The Thunder', I am sure refers to the brilliant red fall color. This is an older classic cultivar. Large deeply divided leaves emerge bright red quickly moving to a purple red with defined green veins in summer. Vigorously growing with wide spreading form and lots of movement. Easy to grow with good heat tolerance. H Size 4 \$160