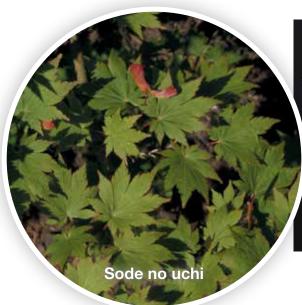

# Acer sieboldianum 'Sode no uchi'

Landscape Ht: 10 Container Ht: 4 Zones: 4 to 9 Delicate in appearance with small 1" orbicular leaves, an upright growth habit and layered branching. A native of Japan, highly sought by bonsai enthusiasts everywhere. Very slow growing, just inches per year. A delight in the nursery, whenever I see this tree it's as though it hasn't changed, just a perfect little tree. Acer Sieboldianum offers excellent cold tolerance. C B Size 4 \$160