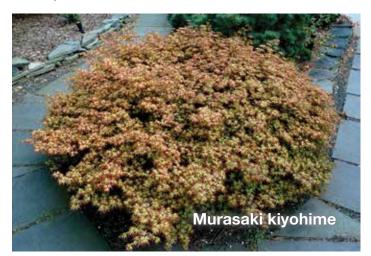

# Acer palmatum 'Murasaki kiyohime'

Landscape Ht: 5 Container Ht: 3 Zones: 6 to 9 Spring emerges a pale green with a brick red edge. The classic yatsubusa type so frequently used in bonsai, very low and wide with no weeping, the branches grow horizontal to the ground. I've seen this tree, at 50+ years old, over 10' wide and no more than 4' tall! With a profusion of branches, this tree provides many opportunities for creating a beautiful bonsai or container tree. H B Size 4 \$150