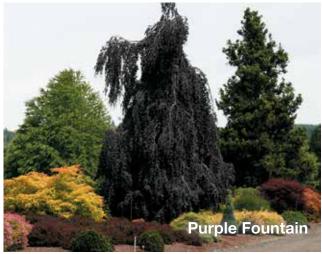

# Fagus sylvatica 'Purple Fountain'

Landscape Ht: 10 Container Ht: 6 Zones: 5 to 9
A majestic weeping cultivar of the Fagus sylvatica found though out Europe. Robin Hood built his treehouses in the Sherwood forest with these towering beauties. F.s. Purple Fountain displays deep purple glossy leaves with a ruffled edge. Very slow growing and long lived with some trees growing to over 30 feet tall in great age. H Size 4 \$160