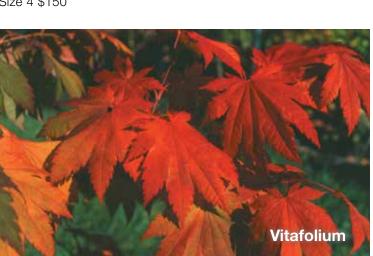

#### Acer japonicum Vitifolium

Landscape Ht: 18, Container Ht: 12, Zones: 5 to 9 A large, vigorous tree with extraordinary fall color. The leaves are as big as your hand. Fall color of orange, yellow and red comes early and fast creating a fire in the sky. You can see this tree for miles in fall color. Fall color is consistent even in warmer climates. C Size 4 \$150