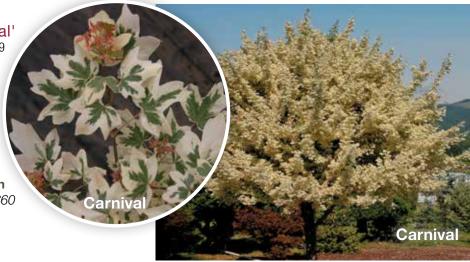

# Acer campestre 'Carnival'

Landscape Ht: 8 Container Ht: 4 Zones: 5 to 9
The durability of acer campestre with incredible variegation. Soft pink and white in spring changing to cream and green for summer golden yellow in the fall.
Though heat tolerant, the variegation requires protection from afternoon sun.
The pure white in the summer months will draw the eye to where ever its planted.
Well suited to colder climates. Sh