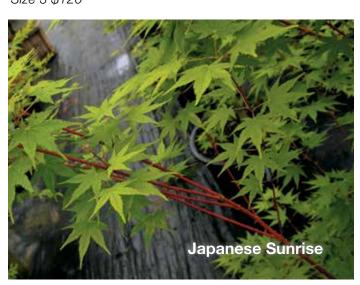

#### Acer palmatum 'Japanese Sunrise'

Landscape Ht: 12, Container Ht: 6, Zones: 6 to 9
The transitions of color in the bark of this tree as the winter progresses are like nothing I've seen on any other tree. As soon as the temperatures begin to drop the bark begins to change color to yellow at the trunk, the colder it gets the further up through the branching the color moves from pale yellow through orange to intense red at the tips. H
Size 3 \$120