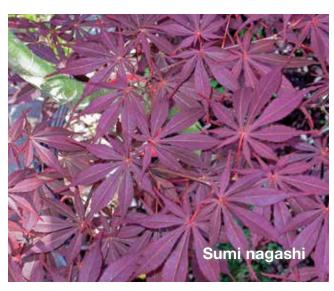

#### Acer palmatum 'Sumi nagashi'

Landscape Ht: 15 Container Ht: 6 Zones: 5 to 9

Peter Gregory calls this tree the best large leaved red cultivar in the deeply divided group and I agree. Bright red spring changes to deep red in summer, transitions through green to outstanding red fall color. Green bark and profuse red seeds that light up in the sun. More upright, less spreading than most in this group with a sturdy open structure. Vigorous in youth, best protected from intense sun. Excellent in the garden or in a container with pruning. **Sh** Size 4 \$150