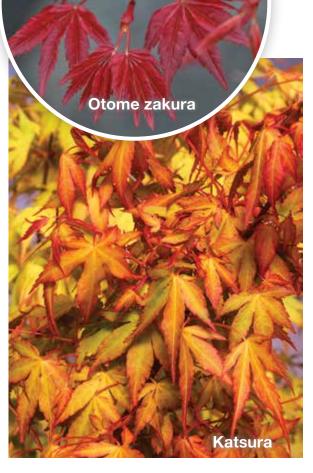

Acer palmatum 'Otome zakura'

Landscape Ht: 8 Container Ht: 4 Zones: 6 to 9

One of the spring color types known as the flowering maples, this tree is a brilliant scarlet red in the spring slowly changing to a brick red and then medium green for summer. Fall is red with orange and yellow. Small leaves and a lovely fine branching structure with wide, open upright form make this tree an excellent choice for either container or bonsai. Needs protection from late frosts. H Size 4 \$150

#### Acer palmatum 'Katsura'

Landscape Ht: 12 Container Ht: 8 Zones: 6 to 9 A wonderful orange spring color, one of the first to emerge in spring. Pale yellow green through summer and orange with yellow in the fall. Vigorous and easy to grow, excellent heat tolerance, though protection is needed for late spring frost. H Size 4 \$150