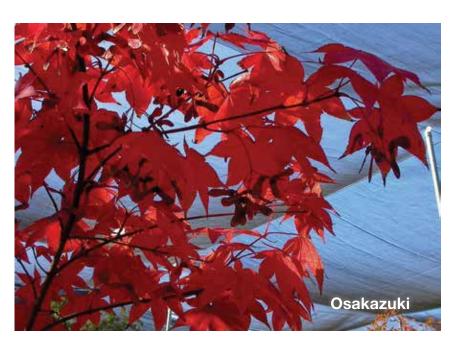

#### Acer palmatum 'Osakazuki'

Landscape Ht: 18 Container Ht: 8 Zones: 5 to 9 The very best red fall color of all the Japanese Maples. Part of a classic Japanese planting, Osakazuki is the tall red fall color where Ichigyogi is the medium yellow and Hogyoku the small orange. Though similar in color through the summer the fall is quite a surprise. Osakazuki is a big, fast growing tree, a great asset to a larger landscape. C