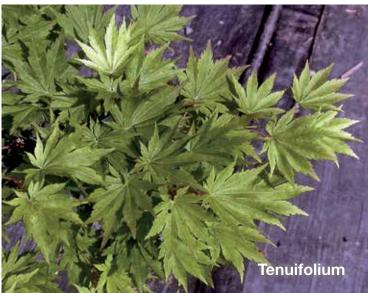

#### Acer shirasawanum 'Tenuifolium'

Landscape Ht: 10 Container Ht: 6 Zones: 5 to 9 Lovely orbicular leaf unfolds like a pale green fan in spring. Vigorous in the first year of growth then slowing to perhaps 3" per year. A wide, open, layered form, with beautiful fall color. Easy to grow, excellent cold tolerance, needs protection from hot sun. Wonderful for containers and small gardens, frequently used for bonsai. **C B** Size 4 \$150