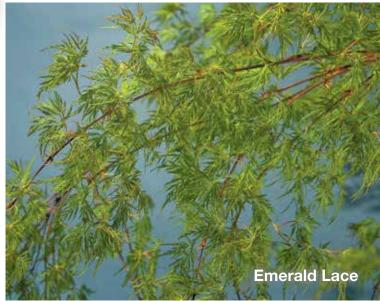

#### Acer palmatum 'Emerald Lace'

Landscape Ht: 6 Container Ht: 4 Zones: 6 to 9

Pale green, very finely cut leaves emerge in spring, medium green in summer and completely red in the fall. I'm sure this tree was derived from Seiryu but the form is totally different producing an undulating form with a horizontal plane. Long internodes make this tree difficult for bonsai but wonderful for container gardening. Easy and vigorous to grow, very heat and sun tolerant. **H** 