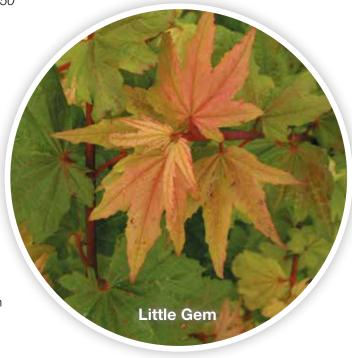

#### Acer circinatum 'Little Gem'

Landscape Ht: 5 Container Ht: 3 Zones: 5 to 9

Small crumpled leaves emerge pale yellow and pink on bright red stems slowly changing to a bright green for summer, fall colors range from orange to crimson. The first dwarf form of Acer circinatum, discovered as a witches broom in Stanley Park in Vancouver. A dense mounding form, excellent dwarf for colder climates. C

Size 4 \$150