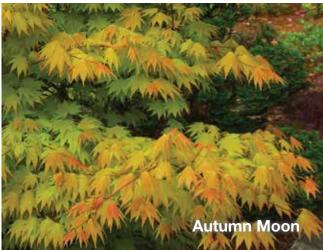

Landscape Ht: 12 Container Ht: 8 Zones: 5 to 9
The lobes on the leaf of Autumn Moon are slightly longer than

Aureum and the spring color is yellow slowly changing to pale green for summer and orange- red for fall. A lovely open form with plenty of space between internodes to show off individual branches and leaves. **C** 

Size 4 \$150