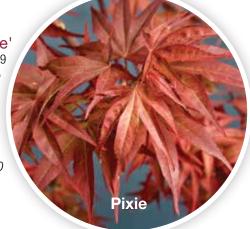

#### Acer palmatum 'Pixie'

Landscape Ht: 6 Container Ht: 3, Zones: 5 to 9
Pixie is a dwarf red cultivar similar to
'Skeeter's Broom'. A possible sport from
'Bloodgood' but with shorter growth and
more deeply cut lobes. New leaves emerge

bright pink-red becoming deep red in the summer then fiery scarlet in the fall. H

Size 4 \$150