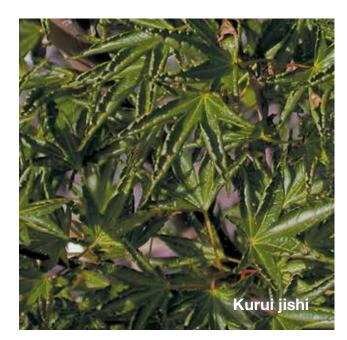

## Acer palmatum 'Kurui jishi'

Named the "Crazy Lion" this is a fun and interesting tree. Each lobe of the small palmate leaf is curled under to meet the edges creating a very sharp and pointed effect. The branches twist upward and around like the furl of smoke from a fire. Excellent interest for close viewing. **H**Size 4 \$160