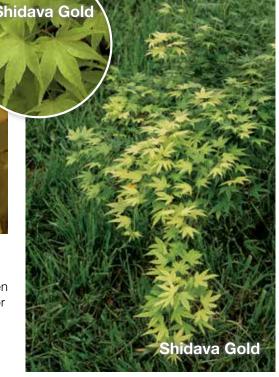

#### Acer palmatum 'Shidava Gold'

Landscape Ht: 6, Container Ht: 4, Zones: 6 to 9

All of the best features of 'Ukon' in a delightful small tree. Pale celery green leaves in spring change to light green through summer and clear yellow for fall. The bright pea green bark is wonderful in contrast with 'Beni Kawa' for the winter bark interest. The structure is upright and open form with excellent proportion. **B** 

Size 4 \$150