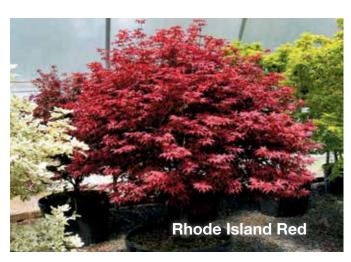

#### Acer palmatum 'Rhode Island Red'

Landscape Ht: 6 Container Ht: 4 Zones: 5 to 9

A strong growing, intensely red dwarf tree, this tree fulfills the need of many gardens. Stout growth habit, bright red spring, dark red summer and bright red again in the fall. Developed in Rhode Island. Good cold tolerance. **C** 

Size 3 \$130 Size 4 \$160