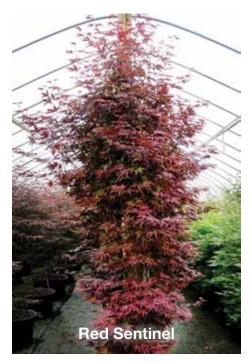

## Acer palmatum 'Red Sentinal'

Landscape Ht: 10 Container Ht: 6 Zones: 6 to 9 A witches broom with a dense, narrow upright form about 3' wide at maturity. Providing excellent red spring, summer and fall. Outstanding as an anchor at a corner or entrance. Also perfect for a container on a deck with limited space. Easy to grow with good heat tolerance. **H** Size 3 \$120