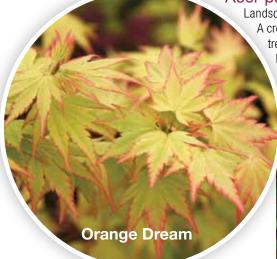

Acer palmatum 'Orange Dream'

Landscape Ht: 9 Container Ht: 6 Zones: 6 to 9

A creamy sherbet orange in the spring lasting for several weeks, by far one of the best new trees and the best orange spring color. Orange Dream emerges later in the spring than Katsura, the standard for orange spring color, making it more suitable for colder climates. A small upright tree, adding beauty to any garden, suited to all applications. C Sh

Size 3 \$120 Size 4 \$150