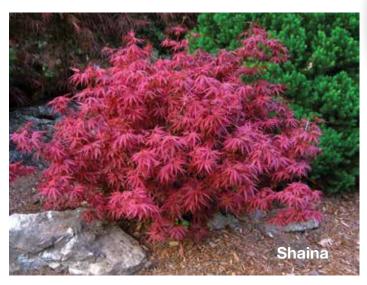

#### Acer palmatum 'Shaina'

Landscape Ht: 6 Container Ht: 3 Zones:6-9

A fire ball of red in the spring, deeper red in the summer and brilliant red again in the fall. Because the structure is so dense, the impact of this tree is substantial. The best dwarf red maple for the landscape. **H**Size 4 \$150