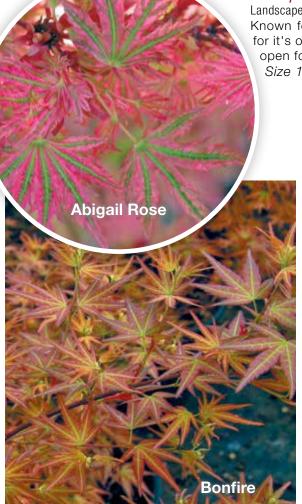

#### Acer palmatum 'Abigail Rose'

Landscape Ht: 3 Container Ht: 2 Zones: 6 to 9

A startling little pink tree, in spring Abigail Rose draws attention from everyone who sees her! A dwarf of Higase yama, leaves are variegated pink, green and white in spring on this tiny little tree. Forming a dense bush of perhaps 5' at maturity, needs protection from intense sun and good air movement should be provided in areas with hot, humid summers. Excellent for bonsai with small leaves and short internodes. I adore this tree! B Sh Size 2 \$90.00

#### Acer palmatum 'Bonfire'

Landscape Ht: 6 Container Ht: 4 Zones: 6 to 9

A very old cultivar highly sought by bonsai artists. Excellent red spring color changes to green for summer and scarlet in the fall. Very small palmate leaves, an upright growth habit with twiggy branching and short internodes make this tree an ideal choice for bonsai, containers or the focal point in a small garden space. HB Size 4 \$150