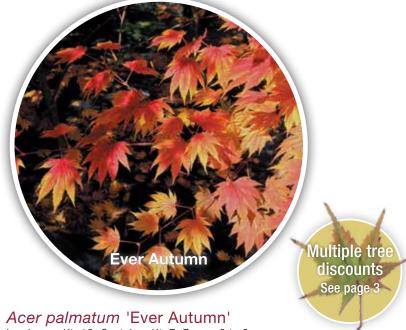

lame'

Landscape Ht: 6 Container Ht: 4 Zones: 5 to 9 Possibly a witches broom from Sango Kaku, this is as intense a red bark as you will find and in a delightful dwarf. Spring is celery green changing to a pale green for summer and clear yellow in fall. With short internodes and upright form, very slow growing and somewhat difficult, I recommend growing in a container so protection can be given as needed. H Size 4 \$160



#### Acer japonicum Vitifolium

Landscape Ht: 18, Container Ht: 12, Zones: 5 to 9 A large, vigorous tree with extraordinary fall color. The leaves are as big as your hand. Fall color of orange, yellow and red comes early and fast creating a fire in the sky. You can see this tree for miles in fall color. Fall color is consistent even in warmer climates. C Size 4 \$150





Landscape Ht: 12 Container Ht: 7 Zones: 6 to 9

The large leaves and strong branching of this tree create a commanding presence. Spring emergence is a delightful salmon pink changing to a medium green with orange tones for summer. As the name implies, fall color is an early display of intense color lasting for weeks. A vigorous, easy tree to grow. C Size 4 \$150

#### Acer japonicum 'Oregon Fern'

Landscape Ht: 10 Container Ht: 8 Zones: 5 to 9

Usually a solid ruby red fall color with a lovely undulating, vine like form this tree is exceptional for containers when staked. All curving lines in the structure and the long lobed, finely dissected leaves provide intimate interest year round. Fall color is consistent, even in warmer climates. An introduction by J.D. Vertrees. C Size 4 \$150.00