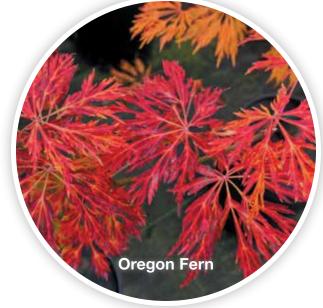

#### Acer japonicum 'Oregon Fern'

Landscape Ht: 10 Container Ht: 8 Zones: 5 to 9

Usually a solid ruby red fall color with a lovely undulating, vine like form this tree is exceptional for containers when staked. All curving lines in the structure and the long lobed, finely dissected leaves provide intimate interest year round. Fall color is consistent, even in warmer climates. An introduction by J.D. Vertrees. C Size 4 \$150.00