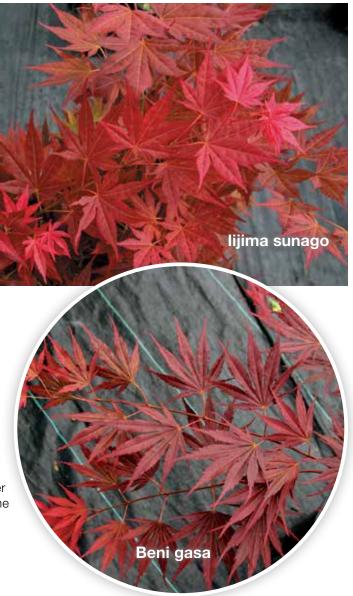

#### Acer palmatum 'Beni gasa'

Landscape Ht: 10 Container Ht: 6 Zones: 5 to 9

Love this tree! Deeply divided leaves with fat serrated lobes. Reaching and spreading wide with a lift at the tip of the lobes creating lots of movement from the least breeze. Excellent bright red spring changing to a deeper red in summer and bright red again in the fall. Name means 'Red Umbrella' Protect from afternoon sun in hotter climates. **C** Size 4 \$150