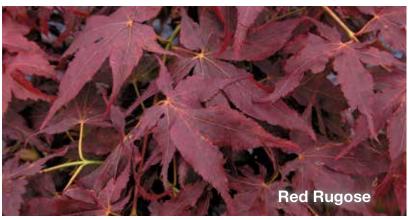

# Acer palmatum 'Red Rugose'

Landscape Ht: 10 Container Ht: 8 Zones: 6 to 9
The ruby red spring emergence along with the stocky, angular structure of this tree immediately caught my interest. The rugose leaves change to deep red in the summer and orange red in the fall. Green bark provides a striking contrast for the red leaves and a handsome structural interest in the winter. Not at all difficult to grow with a slow to medium growth rate. Great detail interest for close viewing or containers. **Sh** 