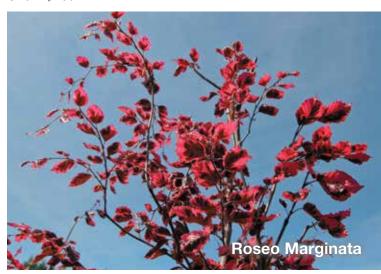

# Fagus sylvatica 'Roseo Marginata'

Landscape Ht: 15 Container Ht: 8 Zones: 5 to 12 Outrageous hot pink in the spring lasting well into June slowly changing to green and white. Very slow growing, eventually reaching up to 30' in height and 25' in width. A complete show stopper in the garden, all eyes move to this tree in the spring. **Sh** Size 4 \$160