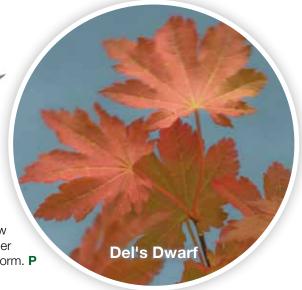

#### Acer circinatum 'Del's Dwarf'

Landscape Ht: 5 Container Ht: 4 Zones: 5 to 9

A new cultivar from Acer circinatum, a native species of Northern California and Southern Oregon. The small, coarse orbicular leaves emerge a Mediterranean rose-orange in late spring. Slowly changing to green for summer and orange-yellow for fall. Very slow growing though not difficult, excellent for colder climates. Outstanding new color and extraordinary new dwarf form. **P** Size 3 \$130