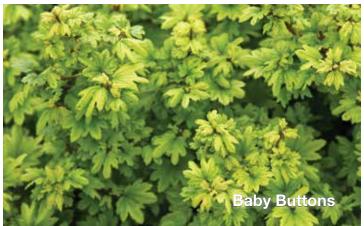

#### Acer circinatum 'Baby Buttons'

Landscape Ht: 3 Container Ht: 2 Zones: 5 to 9
Cute as a button, very dwarf form of the acer circinatum with tiny pale green leaves, the size of a fingertip, curled under at the lobes, all bunched up together to form a small dense bush. Much later to emerge than other dwarf maples making this dwarf well suited to colder climates. C
Size 3 \$120