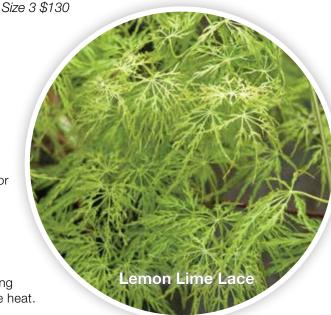

#### Acer palmatum 'Lemon Lime Lace'

Landscape Ht: 6 Container Ht: 5 Zones: 6 to 9 Very finely cut laceleaf, pale green spring turns to lime green for summer and golden yellow for fall. Slow growing with very curving weeping structure. Needs protection from late frost and extreme heat. An elegant container tree. Sh Size 4 \$160