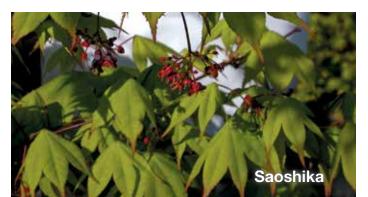

#### Acer palmatum 'Saoshika'

Landscape Ht: 8 Container Ht: 5 Zones: 5 to 9
A graceful tree with wide layered structure typical of what we think of for Japanese gardens. A large amoenum leaf with stunning fall color. C
Size 4 \$160