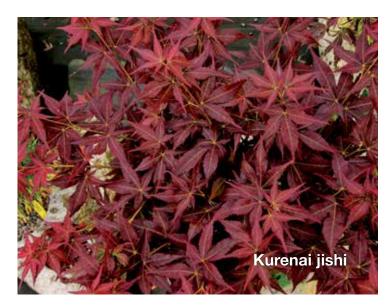

# Acer palmatum 'Kurenai jishi'

Landscape Ht: 5 Container Ht: 2 Zones: 5 to 9 Wonderful new red dwarf similar to Mikawa yatsubusa, a small upright tree with very short internodes, leaves right on top of one another, however, rather than lying flat the leaves have a curl in them for an intriguing textural effect. The bright red spring color changes to dark red then green for summer and red for fall. All complimented by a green bark. A distinctly unique new maple wonderful for small gardens and containers. **B** Size 4 \$160