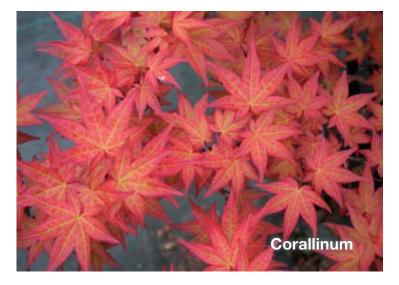

#### Acer palmatum 'Corallinum'

Landscape Ht: 4 Container Ht: 3 Zones: 6 to 9

Known for the coral pink spring emergence, I love this delicate little tree for it's overall diminutive appearance. Small leaves, delicate branches and open form provide a perfect tree for bonsai and containers. **B** Size 1 \$60