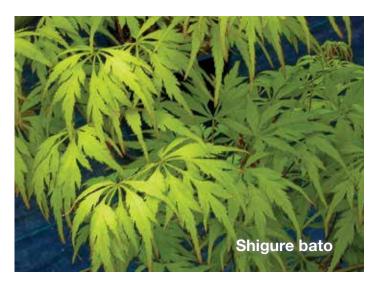

#### Acer palmatum 'Shigure bato'

Landscape Ht: 5 Container Ht: 3 Zones: 6 to 9
Feathery green laceleaf with wide open horizontal layering form, not weeping. Pale green spring color, with a red blush in full sun. Grows at least as wide as tall. Slow growing though not at all difficult. Wonderful for a container garden. Leaves and internodes are small enough for bonsai. **Sh** Size 4 \$150