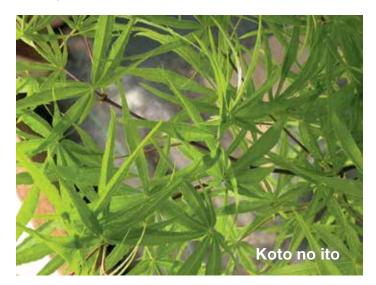

# Acer palmatum 'Koto no ito'

Landscape Ht: 9 Container Ht: 6 Zones: 6 to 9

Koto no ito means 'Harp Strings' referring to the very fine linearlobum leaves. Spring foliage is pale green changing to medium green in summer then golden yellow in the fall. The mature leaves have extremely thin and long lobes that sometimes spiral, however wider lobes are common during vigorous growth in youth. Koto no ito is an upright tree, dense with a soft appearance. It is easy to grow and quite heat tolerant despite the finely textured leaves. **H**Size 2 \$80 Size 3 \$120 Size 4 \$150