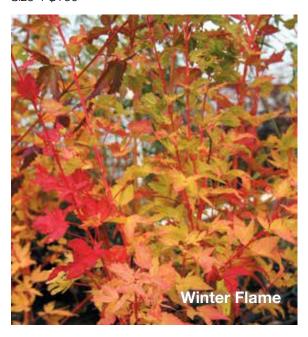

#### Acer palmatum 'Winter Flame'

Landscape Ht: 6 Container Ht: 4 Zones: 5 to 9 Possibly a witches broom from Sango Kaku, this is as intense a red bark as you will find and in a delightful dwarf. Spring is celery green changing to a pale green for summer and clear yellow in fall. With short internodes and upright form, very slow growing and somewhat difficult, I recommend growing in a container so protection can be given as needed. H Size 4 \$160