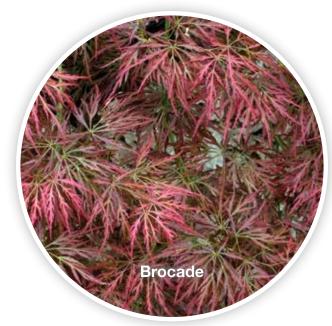

#### Acer palmatum 'Brocade'

Landscape Ht: 6 Container Ht: 4 Zones: 5 to 9 The finely dissected leaves merge a rosy mauve with pink tips in spring changing to a deep red tone for summer and red and orange for the fall. Pale green bark contrasts very nicely. Beautiful open weeping form offers structural interest in the winter. Not as vigorous as some of the dissectum. Easy to grow. Protect from afternoon sun. **Sh** Size 3 \$130