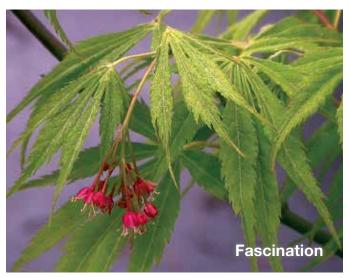

#### Acer palmatum 'Fascination'

Landscape Ht: 10 Container Ht: 7 Zones: 6 to 9 A relatively new tree with deeply divided leaves light, bright green spring color remaining a light green through the summer with warm orange-gold fall color. Somewhat pendulous in habit similar to Omure yama, though primarily wide spreading. Lovely movement. Sh