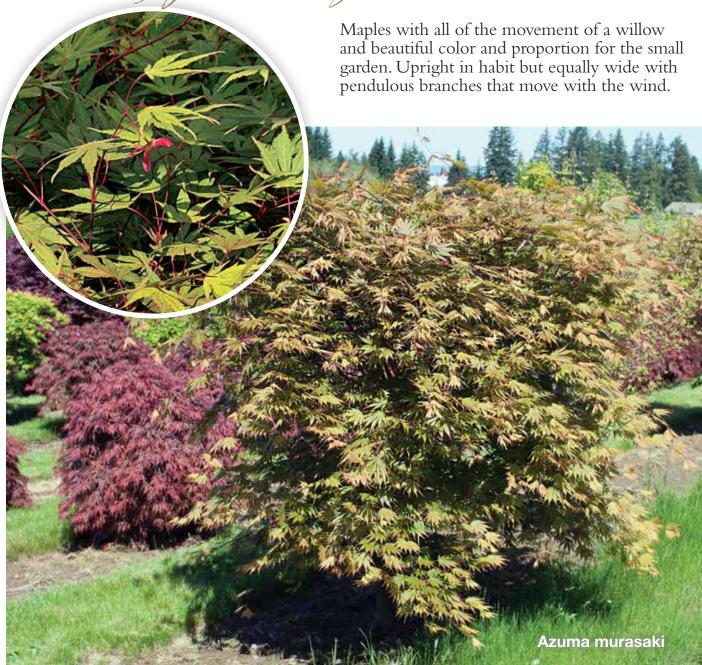

#### Acer palmatum 'Azuma murasaki'

Landscape Ht: 15 Container Ht: 8 Zones: 6 to 9

A member of the Matsumurae group. This cultivar's deeply divided, seven lobed, serrated leaves are purplish-red with an undertone of green. New foliage is yellow-orange with fine pubescent covering until maturity. Leaf stalks and seeds are bright red. This tree reaches 20ft. tall and 16ft. wide in the right growing conditions. The name means "purple of the East."  ${\bf H}$  Size 4 \$160