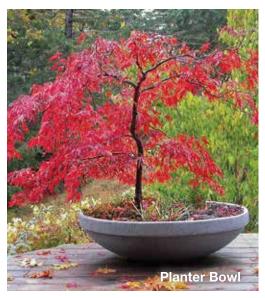

Planter Bowls are just the right proportion and size for creating container gardens and they are beautiful! Their low, wide form is perfect for the shallow fibrous root system of the maples making access to the roots easy for root pruning while providing ample soil and a generous area for companion plants. I love working with the trees in these containers because both are long lived giving us the opportunity to age and mature together.

24 in. Planter Bowl \$160: 24" wide, 6.5" deep. Planter Bowl \$300: 37" wide 10" deep. Please specify color, Charcoal or Dark Monzonite.