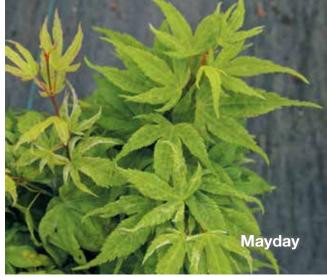

## Acer palmatum 'Mayday'

Landscape Ht: 3 Container Ht: 2 Zones: 6 to 9 A delightful dwarf similar to A.p. Mikawa yatsubusa in growth habit though much smaller. Leaves emerge tightly staked on top of one another in pale yellow tones changing to a pale green with a subtle splash of white variegation. Upright, dense form. Will need protection from the afternoon sun. An elegant tree well suited to container growing or bonsai or a special place in the garden. P Sh Size 1 \$60