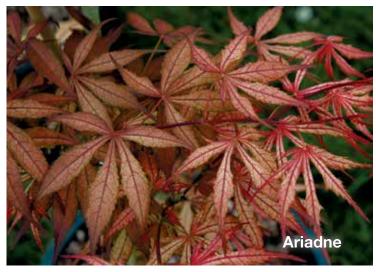

# Acer palmatum 'Ariadne'

Landscape Ht: 10 Container Ht: 6 Zones: 6 to 9
Ariadne is all about subtlety and grace. Variegated soft pastel pink and yellow and white tones in spring follow the vein of the leaf. Summer is a subtle green on green. The variegation reappears in fall changing to soft red and orange. Graceful wide spreading form with cascading branches, long lobes on the leaves hang lax and create movement. Slow growing but quite easy, best color with some shade. Will burn in hotter climates. **P**Size 4 \$150