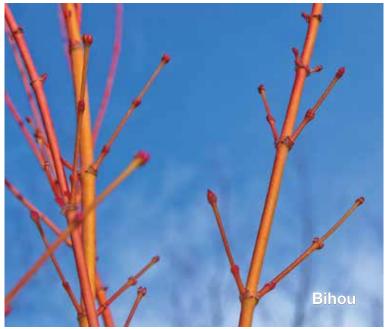

#### Acer palmatum 'Bihou'

Landscape Ht: 10 Container Ht: 6 Zones: 6 to 9
I first saw this tree in the southeast in October. The yellow bark with an overcast of orange is beautiful, like no other maple I've ever seen. The buds emerge red unfolding a green leaf, changing to yellow with specks of orange for fall. A vigorous, upright growing tree with good sun tolerance. Beautiful in combination with any of the red bark maples to create a stunning winter interest in the garden. P
Size 4 \$150