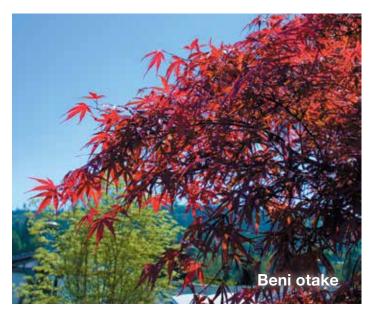

# Acer palmatum 'Beni otake'

Landscape Ht: 9 Container Ht: 6 Zones: 6 to 9
The name means "Red Bamboo" and the appearance of this upright linearlobum maple is similar to bamboo. The strap like leaves are bright red in spring changing to deep red in the summer and scarlet in the fall. With black bark and an open wispy appearance, very interesting texture and color. **H**Size 3 \$120