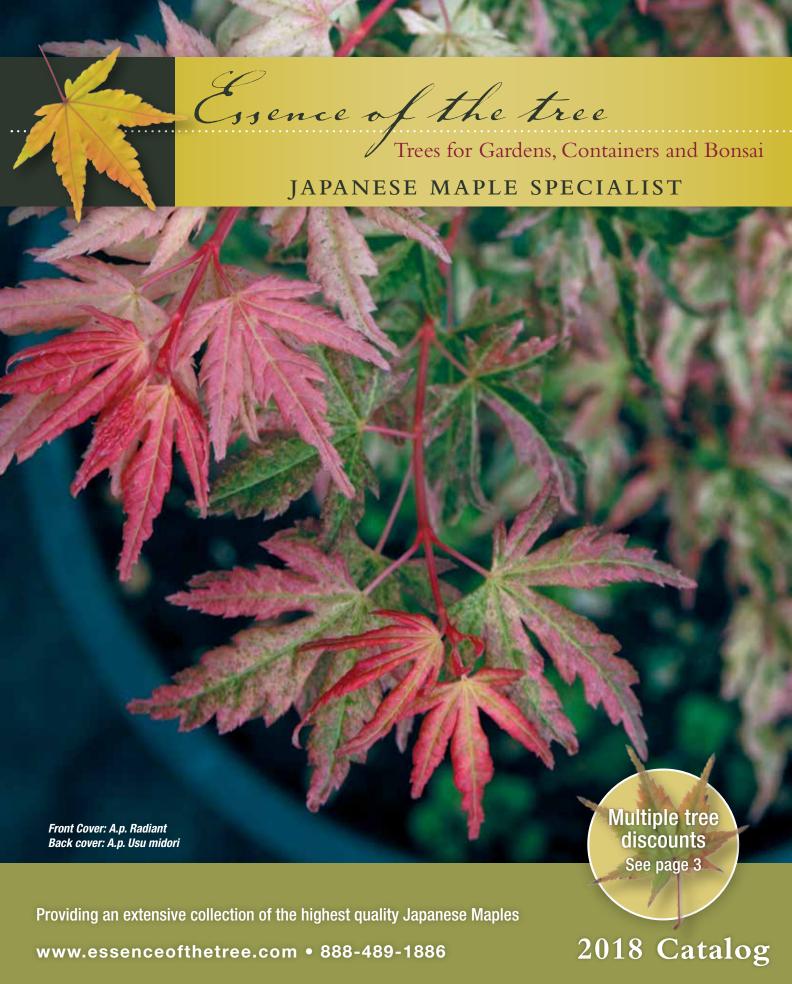

## Welcome to Essence of the Tree

## Dear Friends and Fellow Gardeners,

I am so blessed to work with these beautiful trees and the incredibly vibrant and passionate community of gardeners.

This has been a difficult year here at the nursery. Many of you have heard of the horrific fires in northern California in October. The evening of October 9th, 75 mph winds began gusting through Potter Valley felling trees, disrupting electricity and all communication in the valley. Starting in the north end of the valley, with high winds and dry hot conditions, the fire spread quickly with terrifying and awesome speed.

My son Ian and Corinne worked through the evening into the night to protect the trees and the property and saw the fires moving across the hills too close and too fast for comfort.