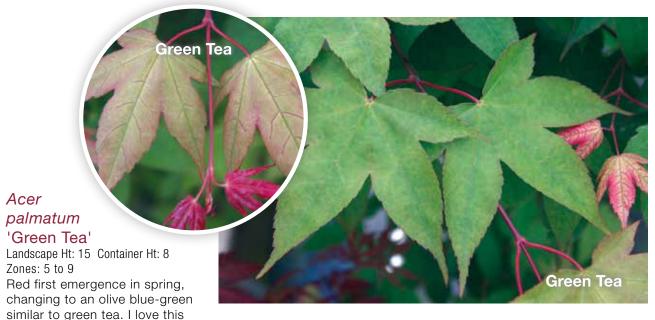

#### Acer pictum 'Usugumo'

Landscape Ht: 6 Container Ht: 4 Zones: 5 to 9

A rare and elegant tree with a consistent dusting of white variegation over the green 'batwing' leaves. The variegation is often more distinct at the vein of the leaf. Very slow growing though not difficult. Good cold tolerance. A must for collectors. **C**Size 1 \$60