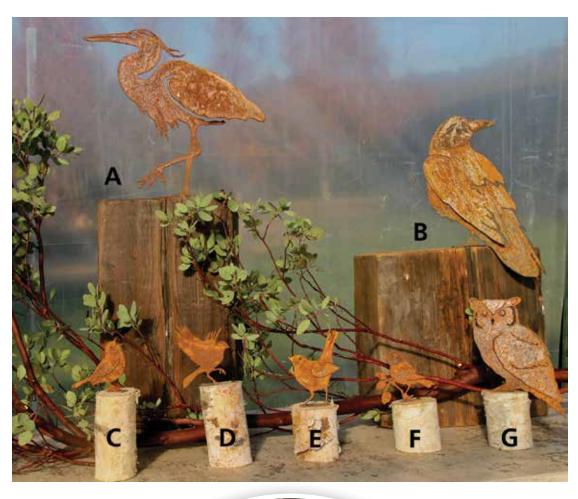

#### Bird Silhouettes

These Rustic metal silhouettes are a delightful reminder of the friends we share our garden with. Incredible detail capturing the personality of each of these lovely creatures. From the sweetest songbird to the raptors each piece is a beautiful piece of art for the garden.

Bird silhouettes and prices:

- A. Great Blue Heron 13.5" x 14.5" - \$25
- B. Raven 8.5" x 13.5" - \$25
- C. Singing Warbler 3.5" x 4" \$8
- D. Flying Bluebird 4.75" x 5.5"- \$8
- E. Baby Robin 3.5" x 5"- \$8
- F. Black-Capped Chickadee
  - 4" x 3.5" \$8
- G. Screech Owl 6" x 8" \$15