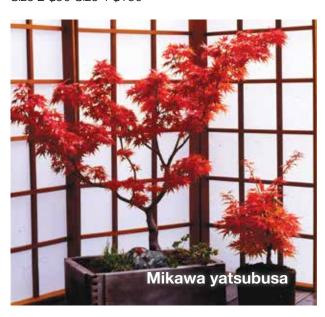

#### Acer palmatum 'Mikawa yatsubusa'

Landscape Ht: 3 Container Ht: 2 Zones: 5 to 9

The very best of the upright dwarfs. In spring, each pale green leaf is layered one on top of another as they emerge. Very slow growing with sturdy upright structure. Glorious red fall color. Excellent as a focal point in a small garden on in a container for continuous seasonal changes. **B** 