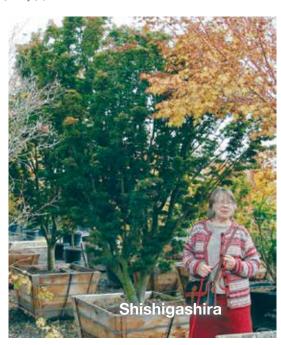

## Acer palmatum 'Shishigashira'

Landscape Ht: 8 Container Ht: 5 Zones: 5 to 9
A very structural tree with branches covered in curly leaves, hence the name 'Lions Mane'. The constrained upright form makes Shishigashira an excellent tree for structural interest where space is limited. Golden yellow fall color. 

H
Size 4 \$150