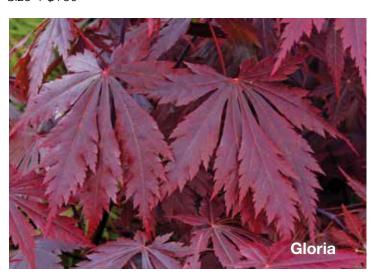

#### Acer shirasawanum 'Gloria'

Landscape Ht: 8 Container Ht: 4 Zones: 5 to 9 Wonderful deeply divided leaves with heavily serrated lobes create a soft ruffled impression. Excellent bright red spring color. Changes to deep red summer and flaming red again in the fall. Similar to A.s. Yasemin though much slower growing and smaller in form. Excellent red tree for colder climates. C Size 4 \$160