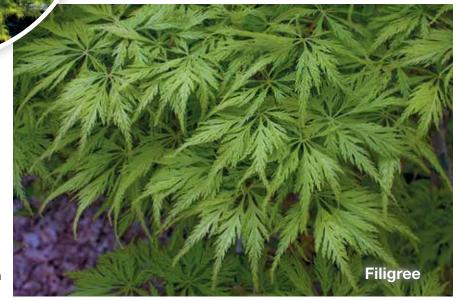

#### Acer palmatum 'Filigree'

Landscape Ht: 6 Container Ht: 3 Zones: 6 to 9 The palest green of the dissectum with a dotted white variegation that follows the vein of the leaf. Thin lobes with fine serration on the edge create an overall airy, floating appearance. Very slow growing, needs protection from hot sun, low wide form. **Sh** Size 3 \$130