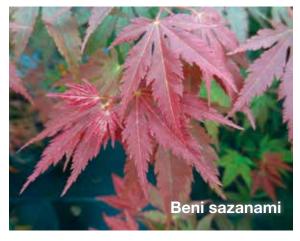

#### Acer palmatum 'Beni sazanami'

Landscape Ht: 10 Container Ht: 6 Zones: 5 to 9
Named 'Red Ruffles' the heavily serrated lobes of
these small leaves certainly have the feel of a flashy
red ruffled dress. Bright red first emergence is
followed by softer red with a pronounced green vein
in summer and brilliant red fall. A lovely small upright
tree an excellent selection for bonsai or container.
Good heat tolerance. H
Size 2 \$90