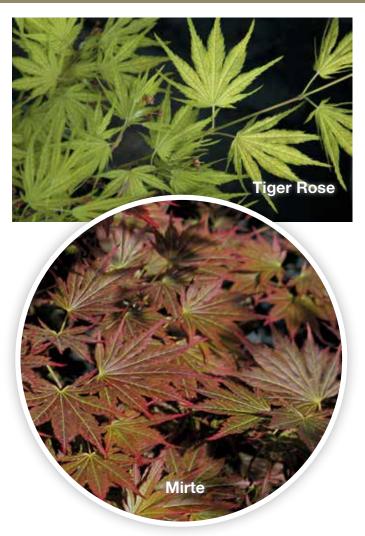

#### Acer palmatum 'Mirte'

Landscape Ht:12 Container Ht:8 Zones: 5 to 9 Warm orange/red spring leaf, unique color to the maples. Changing to a soft brown then a shiny green for summer and golden orange in the fall. Big vigorously growing, excellent cold tolerance. A wonderful series of unique colors to add to the garden. C Size 4 \$160

#### Acer palmatum 'Tiger Rose'

Landscape Ht: 10 Container Ht: 6 Zones: 6 to 9 Sharply toothed deeply divided leaves emerge soft rosy pink in spring. The pronounced veins and the edge of the leaf become pale green against a white background. Two tone gold and yellow fall color. Wide spreading form with cascading branches, easy to grow, somewhat vigorous, will need protection from afternoon sun. Beautiful in either container or the landscape. Sh Size 4 \$150