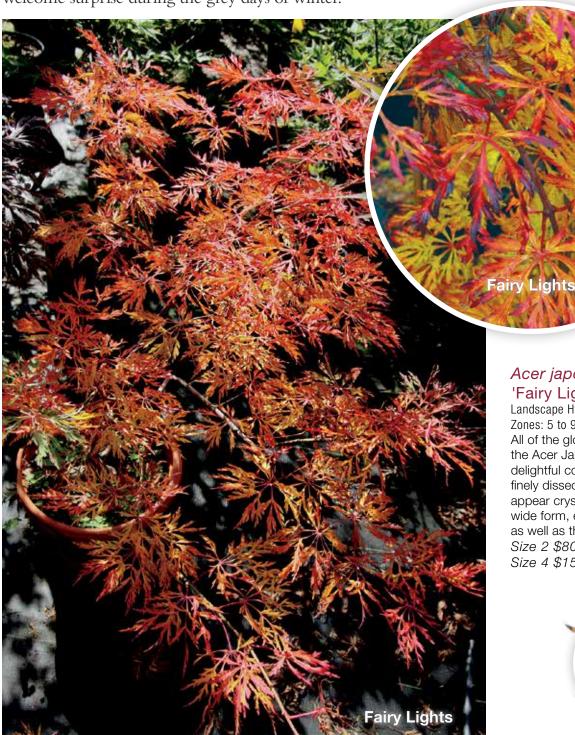

#### Acer japonicum 'Fairy Lights'

Landscape Ht: 8 Container Ht: 3 Zones: 5 to 9 All of the glorious fall color of the Acer Japonicum group in a delightful compact form. With long, finely dissected lobes, the leaves appear crystalline. Wonderful low, wide form, excellent for containers as well as the landscape. C Size 2 \$80 Size 4 \$150