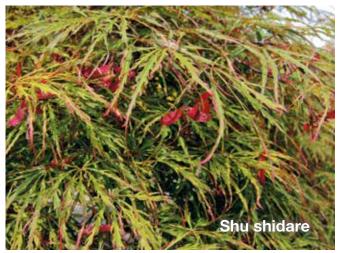

#### Acer palmatum 'Shu shidare'

Landscape Ht: 3 Container Ht: 2 Zones: 5 to 9 An introduction from Talon Buchholz name means 'Orange Weeping', Wonderful orange-yellow spring, green with red tips in summer with jewel red seeds and orange in the fall. Good cold tolerance and vigorously growing. An excellent addition to the garden. Sh