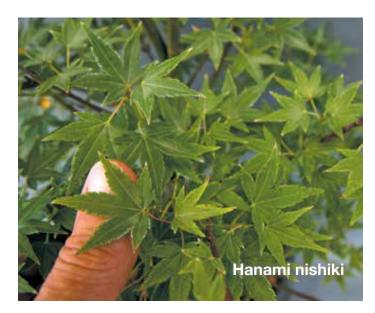

#### Acer palmatum 'Hanami nishiki'

Landscape Ht: 5 Container Ht: 3 Zones: 6 to 9
Tiny leaves ,the size of your thumb, make this tree highly desirable for bonsai. The compact form and small size make this tree ideal for a small garden. Easy to grow, heat tolerant. **H** Size 4 \$150