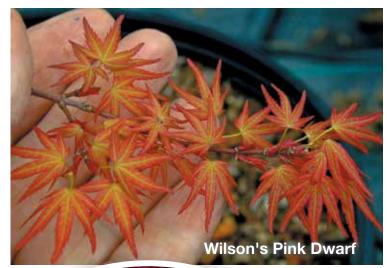

#### Acer palmatum 'Wilsons Pink Dwarf'

Landscape Ht: 6 Container Ht: 4 Zones: 6 to 9
Tiny little leaves, about the size of your little fingernail,
emerge bright pink. The leaves mature to about 1.5" wide
and slowly transition to a medium green for summer.
Upright form with fine stems and short internodes, perfect
proportion ,excellent for bonsai, container or the landscape.
Easy to grow sun and heat tolerant. Early to emerge in
spring, protect from late frosts. **B H**Size 4 \$150