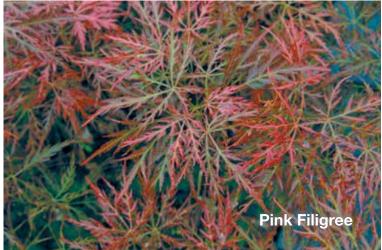

#### Acer palmatum 'Pink Filigree'

Landscape Ht: 5 Container Ht: 3 Zones: 5 to 9

Outstanding bright pink first in spring then deep pink into summer with green suffusing the leaf from the vein for intricate layers of texture and color. Bright red in the fall. Delicate in appearance with fine branches and open structure slow growing but not at all difficult. Protect from hot sun and wind. **Sh**Size 3 \$130