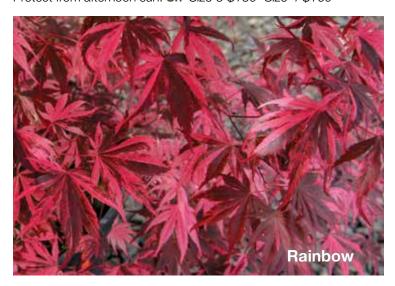

#### Acer palmatum 'Rainbow'

Landscape Ht: 10, Container Ht: 6, Zones: 5 to 9

Stunning hot pink variegation on a deep red leaf in spring changes to soft pink and red in summer and pure red fall color. Variegation is different on each leaf. Some are completely pink while others are half pink and red. Some, even, are half pink with a pink splash across the leaf! I recommend removing some of the solid red leaves after spring has passed to prevent reversion. Wide spreading form. Protect from afternoon sun. **Sh** Size 3 \$130 Size 4 \$160