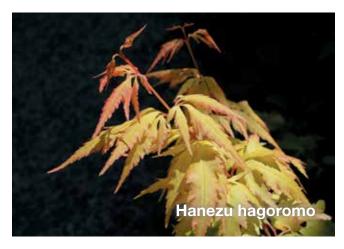

# Acer palmatum 'Hanezu hagoromo'

Landscape Ht: 9 Container Ht: 6 Zones: 6 to 9 Hagoromo meaning 'feathered mantle' the feathery singular lobes attach to the stem without a petiole creating an unusual textural effect. Bright sunny yellow orange spring changes to pale green in the summer and yellow for the fall. Upright somewhat narrow form. An interesting addition to any garden, a must have for collectors. Sh