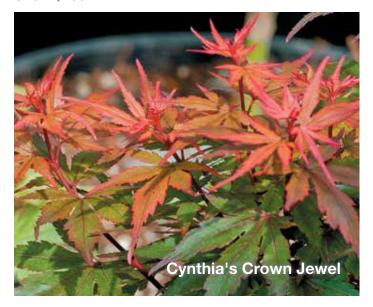

#### Acer palmatum 'Cynthia's Crown Jewel'

Landscape Ht: 3 Container Ht: 2 Zones: 5 to 9

Very small, compact, slow growing with soft serrated leaves , providing a soft texture. A compact pillow of pale yellow and pink in spring quickly changing to orange and then green for summer. We are enchanted with this tree for small gardens and containers. Slow growing, good heat tolerance, easy to grow. H
Size 4 \$160