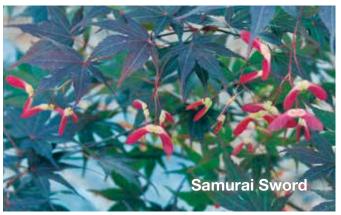

#### Acer palmatum 'Samurai Sword'

Landscape Ht: 18 Container Ht: 10 Zones: 5 to 9
A big bold upright red tree. Vigorously growing to 18' in 10 years. From the matsumaurae group with deeply divided leaves. Red spring dark red summer and bright red summer. Shows excellent heat tolerance. H
Size 4 \$160