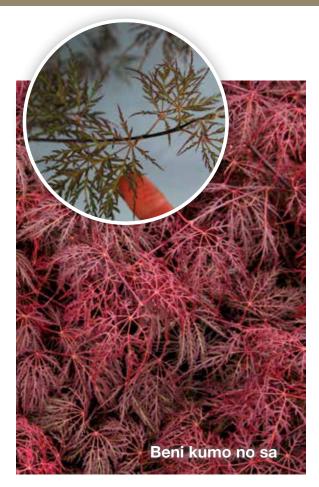

#### Acer palmatum 'Beni kumo no sa'

Landscape Ht: 4 Container Ht: 2 Zones: 6 to 9
As finely dissected as 'Red Filigree Lace', 'Beni Kumo No Sa'has the delicate appearance of a spider's web. Spring is bright red (dusty rose in shade)changing to a rusty orange tone in the summer and red in the fall. Extremely slow growing with dense cascading form. Not at all difficult to grow, needs protection from extreme heat, will take a lot of sun in milder climates. Must protect from late freezes. **B** Size 4 \$150