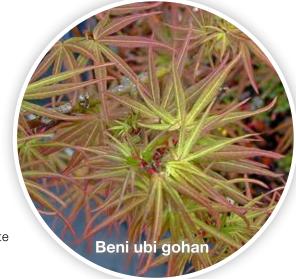

# Acer palmatum 'Beni ubi gohan'

Landscape Ht: 6 Container Ht: 4 Zones: 5 to 9
Dusty rose with a green vein changing to a deep red in summer and scarlet in the fall. The leaves are much smaller, about 2", and the small compact form is unusual for a maple in the linearlobum group. A slow consistant grower, wonderful for bonsai and container. **B** H Size 4 \$160