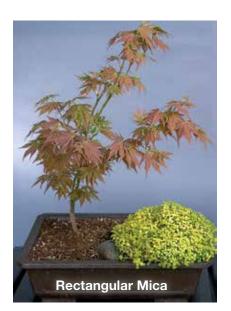

Medium Oval Mica Pot 22 x 15 x 6: \$55 Medium Rectangular Mica Pot 20.75 x 14.5 x 5.75: \$55