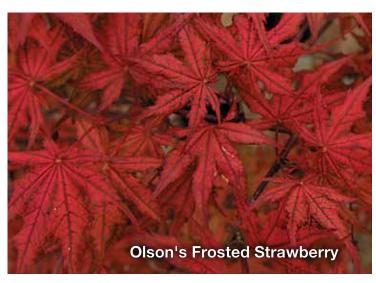

# Acer palmatum 'Olson's Frosted Strawberry'

Landscape Ht: 10 Container Ht: 5 Zones: 6 to 9
Bright strawberry red first emergence, slowly pink suffuses the leaf along the vein as the spring progresses. Graceful deeply divided leaves with serrated edges gently curve at the tips. I have not seen this tree in it's mature form however, I believe it will be typical for this group, wide spreading with cascading branches. Olsen's Frosted Strawberry is slow growing and needs protection from

Size 3 \$130 Size 4 \$160

intense heat. Sh P