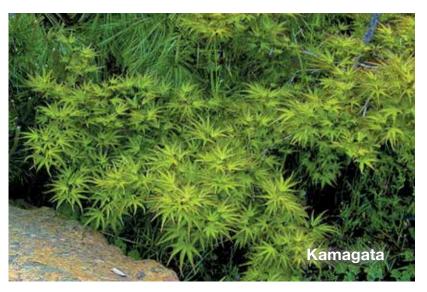

## Acer palmatum 'Kamagata'

Landscape Ht: 6 Container Ht: 3 Zones: 6 to 9

The name means 'Eagle's Claw' referring to the curved, sharply pointed lobes of the leaves which create a soft textural effect. Perfectly proportioned small upright tree form. Popping red fall color. Discovered by J.D. Vertrees. Highly desired for bonsai. **B** Size 4 \$150