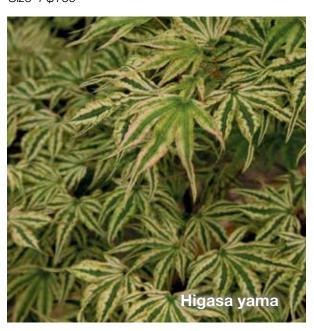

# Acer palmatum 'Higasa yama'

Landscape Ht: 12, Container Ht: 6, Zones: 6 to 9

One of the older variegated trees from Japan named after Mount Higasayama. Small palmate leaves emerge in spring with pink following the veins of the leaf slowly turning to a creamy color surrounded by green. I recommend this tree for containers rather than the landscape to keep the detail of the leaf within view. B Size 4 \$160