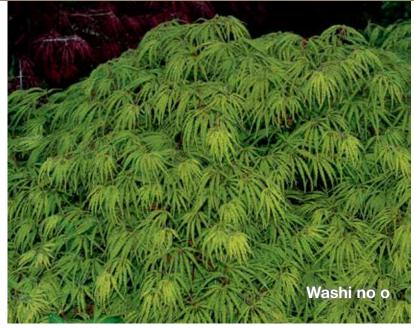

#### Acer palmatum 'Washi no o'

Landscape Ht: 6 Container Ht: 3 Zones: 6 to 9
A very old cultivar whose name means 'Eagle's Tail' in Japanese, referring to the way the petiole(leaf stem) holds the leaf stiffly upright and the lobes are creased at the vein and close together like the eagle's tail. The effect is a much more detailed structure rather than the soft billowing form of most dissectum. Pale green in spring, green summer, golden in the fall. slow growing though not difficult. Very choice selection for a classic garden.