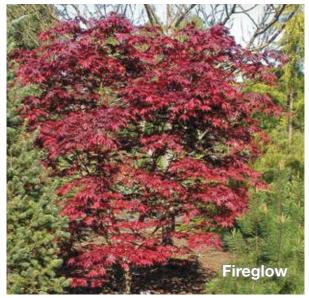

#### Acer palmatum 'Fireglow'

Landscape Ht: 10. Container Ht: 6.

Zones: 5 to 9

When the sun comes through the leaves of this tree the effect is a breathtaking luminous red. The best small red tree. Very sun and heat tolerant. Developed in Alabama by Harold Johnson, grows in full sun in the hot, humid south. H Size 4 \$150