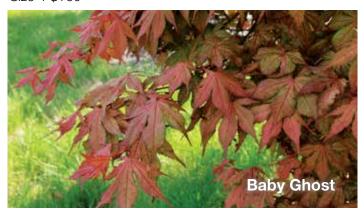

#### Acer palmatum 'Baby Ghost'

Landscape Ht: 9 Container Ht: 5 Zones: 5-9
Large palmate leaves are a delightful soft pink and green on
first emergence transitioning to a deeper pink and green in
summer and wonderful orange -red in the fall. Another of
the incredible ghost series from Buchholz Nursery. Upright
form, as wide as tall in maturity. Slow but consistent growth,
needs protection from afternoon sun. Sh
Size 4 \$150