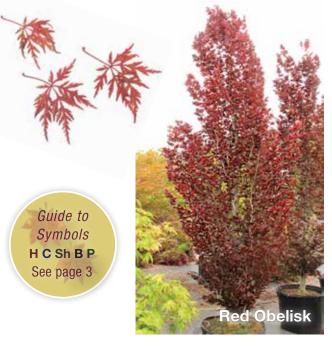

# Fagus sylvatica 'Red Obelisk'

Originally found and produced at the Trompenberg Adboretum in the 1970s. A bright red on first emergence, a deeper purple red throughout the summer. Slow growing reaching up to 50" in great age. Truly obelisk in form, a stately addition your garden. **H** Size 4 \$160