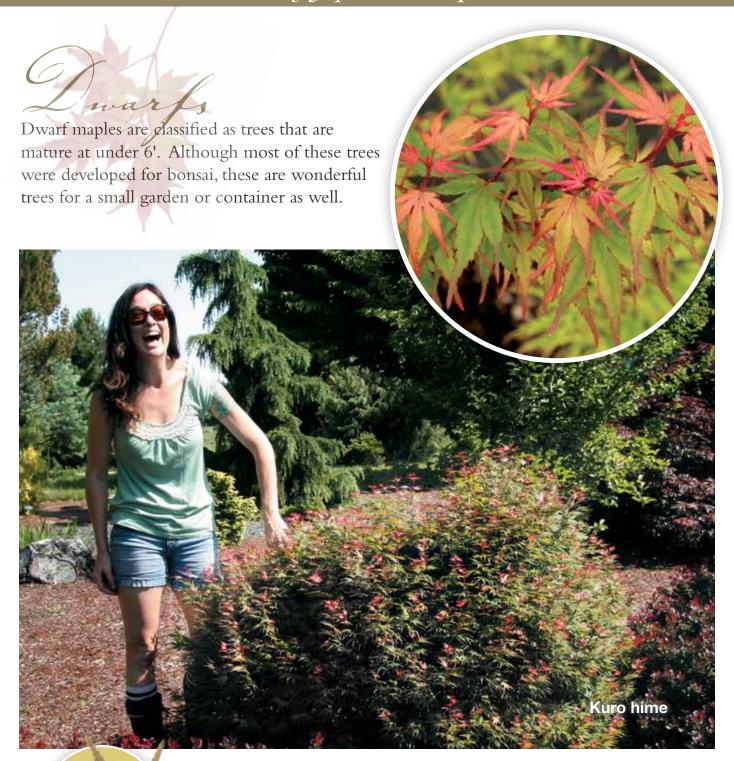

## Dwarf Japanese Maples

Multiple tree discounts See page 3

#### Acer palmatum 'Kuro hime'

Landscape Ht: 5 Container Ht: 3 Zones: 6 to 9

An exciting new dwarf bringing the red spring of Shin deshojo to a compact dwarf form. Intense red in spring slowly changes green with a red vein and edge, beautiful detail. Tiny leaves, fine branches. **H** 

Size 3 \$130