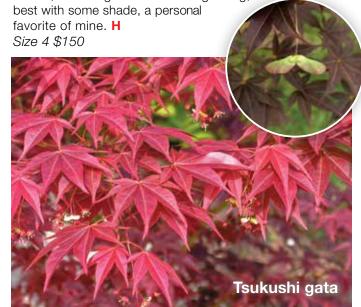

#### Acer palmatum 'Tsukushi gata'

Landscape Ht: 9 Container Ht: 6 Zones: 6 to 9

Tsukushi gata is in a redwood box on my deck and I daily appreciate the lovely open form with fine pale green branches. Spring is a stunning red changing to the rich-red brown summer color, we refer to this tree as one of the chocolate trees because the color is so lush. As summer progresses the vein in the leaf changes to green for a contrast to the brown, then bright red fall. Slow growing,