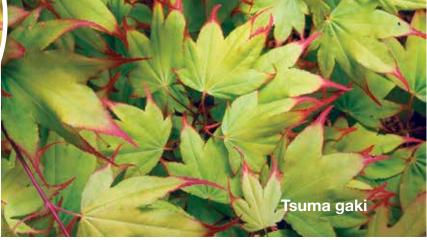

#### Acer palmatum 'Tsuma gaki'

Landscape Ht: 6 Container Ht: 4 Zones: 6 to 9

Red-tipped pale green leaves emerge in spring slowly changing to a medium green in the summer then red in the fall. Very similar to Tsuma Beni though a slightly sturdier leave makes this tree easier to grow. Upright, low and wide open form. C Sh

Size 1 \$50