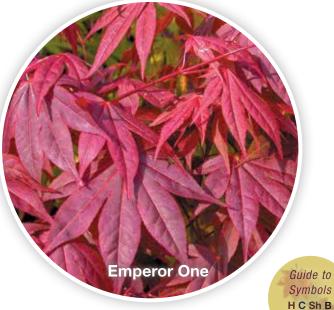

#### Acer palmatum 'Emperor One'

Landscape Ht: 15 Container Ht: 9 Zones: 5 to 9
The very best of the summer red maples, replaces
Bloodgood. Emperor One will quickly grow to 15' with a
wide open canopy. Large palmate leaves hold their true
red color longer than other red maples. Excellent heat
tolerance. H