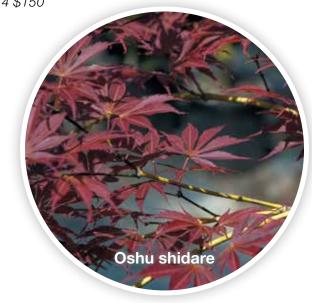

#### Acer palmatum 'Oshu shidare'

Landscape Ht: 10 Container Ht: 6 Zones: 6 to 9 The long lobed, deeply divided leaves are cherry red in the spring, a perfect contrast to the pea green bark. Summer changes slowly from red to green and back to red in the fall. The habit is wide spreading with pendulous branches providing movement in the least of wind. Though slow, an easy tree to grow and a striking beauty. Sh Size 4 \$150