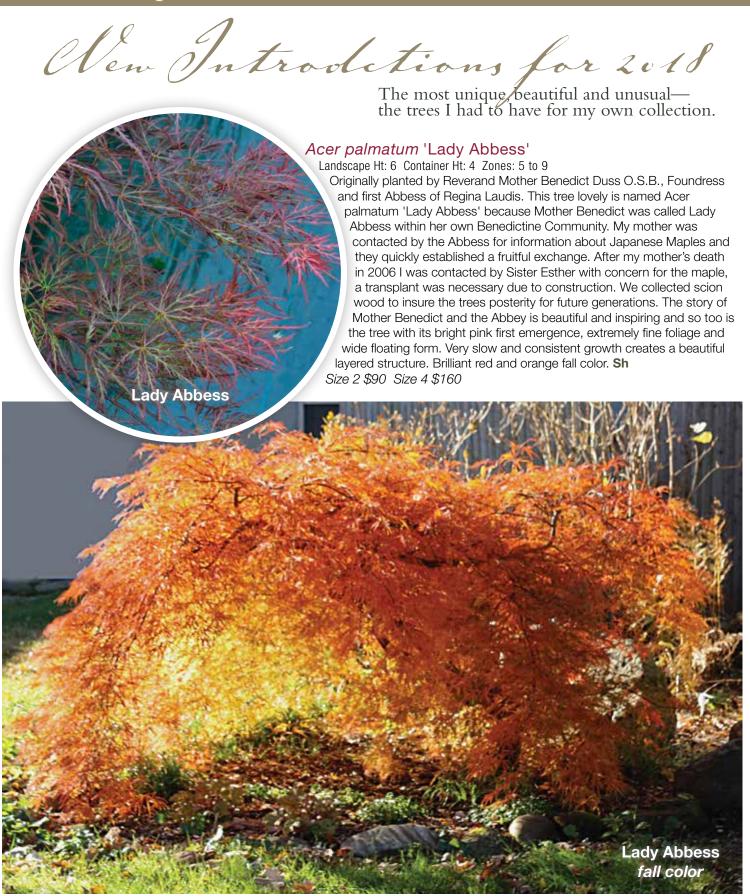

er climates.
- **C** = **Cold tolerant**. Suitable for colder climates. Also later to emerge in spring reducing damage from late spring frosts.
- **Sh** = **Shade tolerant**. Some maples, such as the highly variegated trees, benefit from more shade.
- **B** = **Suitable for bonsai culture**. Shorter internodes, smaller leaves, less vigorous.
- **P** = **Protect** from afternoon sun and extreme environmental stressors (e.g high wind, extreme heat)



Like us on Facebook for regular updates from the nursery. Subscribe to our You Tube page: youtube.com/user/tsukushigata and see our root pruning demonstration and our hugely popular pruning video.

#### Multiple Tree Discounts

Buy 3 get **10**% off

Buy 5 get **15**% off Buy 7+ get **20**% off

## Exceptional New Introductions and Rare Finds



## Exceptional New Introductions and Rare Finds

#### Acer pictum 'Usugumo'

Landscape Ht: 6 Container Ht: 4 Zones: 5 to 9

A rare and elegant tree with a consistent dusting of white variegation over the green 'batwing' leaves. The variegation is often more distinct at the vein of the leaf. Very slow growing though not difficult. Good cold tolerance. A must for collectors. **C**Size 1 \$60





#### Acer palmatum 'Shin hikasa'

Landscape Ht: 4 Container Ht: 2 Zones: 6 to 9

This charming little tree is full of constantly changing color. Small leaves with sharply pointed lobes are variegated along the vein of the leaf. Emerging pastel to hot pink and white in spring out of bright red leaf sheath, changing to green and white in summer and yellow gold in the fall. The internodes are stacked