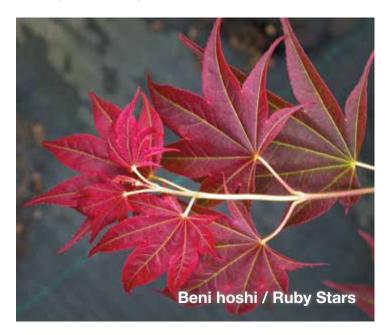

#### Acer palmatum 'Beni hoshi' / 'Ruby Stars'

Landscape Ht: 9 Container Ht: 6 Zones: 6 to 9

Also known as 'Ruby Stars', spring emergence is ruby red on this small upright tree changing to a deep red in summer. As summer progresses the vein on the small star shaped leaves slowly suffuses with green creating texture and depth. Open habit and somewhat angular structure and green bark. Slow growing, though not difficult, a wonderful tree for a small garden or container. C