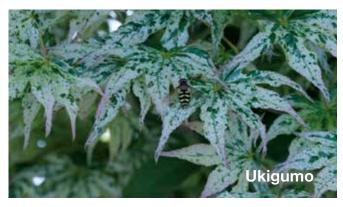

# Acer palmatum 'Ukigumo'

Landscape Ht: 6 Container Ht: 4 Zones: 6 to 9
Named 'Floating Cloud' for the heavily variegated
leaves that are almost completely white at times. Spring
emergence is pastel pink. This tree responds quickly to
cultural situations reverting to a plain green amoenum leaf
with either too much fertilizer or sun. My tree matured to
have perfectly white layers of branches in the under story
and a canopy of amoenum leaves on top. Small, quite
upright in form. Gold and yellow in the fall. **Sh** Size 4 \$160