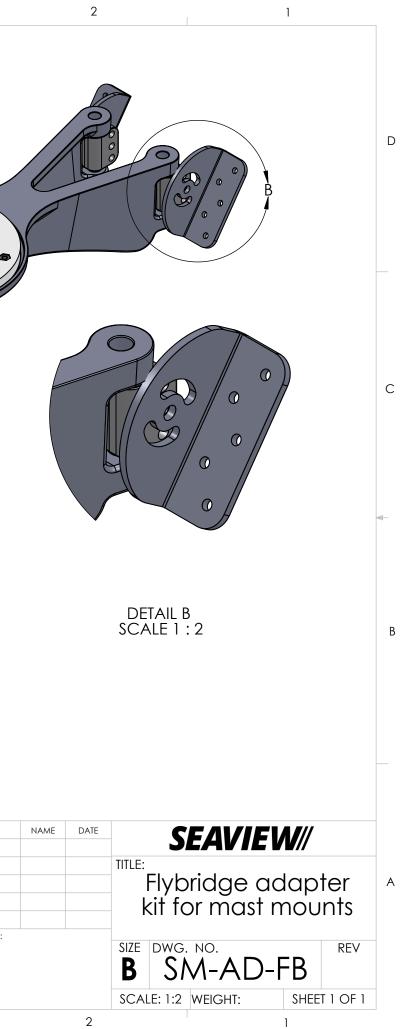

| I                              |