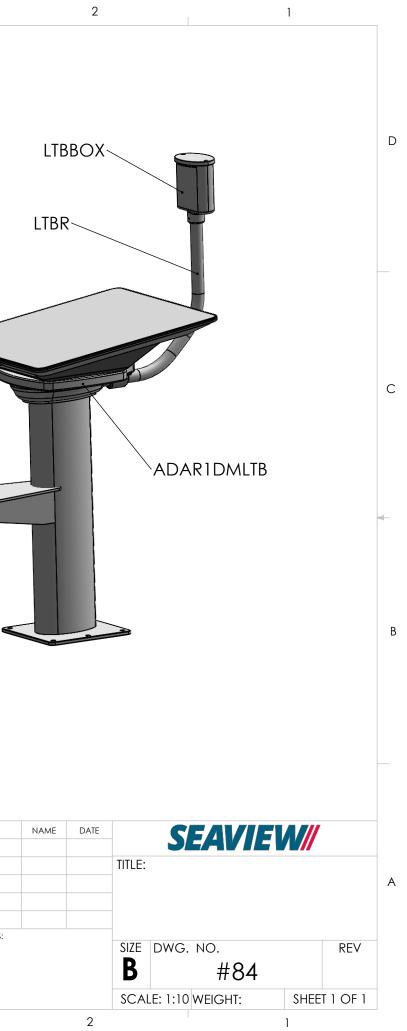

| г  | 8 | 7    | 6       | 5                                                                                                                                                                                                                      | 4           |         | 3                                                                                                                                                                  |                                            |
|----|---|------|---------|------------------------------------------------------------------------------------------------------------------------------------------------------------------------------------------------------------------------|-------------|---------|--------------------------------------------------------------------------------------------------------------------------------------------------------------------|--------------------------------------------|
| D  |   | 6.00 |         | - 48.24                                                                                                                                                                                                                |             |         |                                                                                                                                                                    |                                            |
| С  |   |      |         |                                                                                                                                                                                                                        |             |         |                                                                                                                                                                    |                                            |
| ⊸⇒ |   | -    | 10.00   | 0                                                                                                                                                                                                                      |             |         |                                                                                                                                                                    |                                            |
|    |   |      |         |                                                                                                                                                                                                                        |             |         |                                                                                                                                                                    |                                            |
| A  |   |      | - 42.83 |                                                                                                                                                                                                                        |             |         | UNLESS OTHERWISE SPECIFIED:<br>DIMENSIONS ARE IN INCHES<br>TOLERANCES:<br>FRACTIONAL±<br>ANGULAR: MACH± BEND±<br>TWO PLACE DECIMAL±.01<br>THREE PLACE DECIMAL±.003 | DRAWN<br>CHECKED<br>ENG APPR.<br>MFG APPR. |
|    |   |      |         | PROPRIETARY AND CONFIDENTIAL<br>THE INFORMATION CONTAINED IN THIS<br>DRAWING IS THE SOLE PROPERTY OF<br>SEAVIEW. ANY REPRODUCTION IN PART<br>OR AS A WHOLE WITHOUT THE WRITTEN<br>PERMISSION OF SEAVIEW IS PROHIBITED. | NEXT ASSY   | USED ON | INTERPRET GEOMETRIC<br>TOLERANCING PER:<br>MATERIAL<br><br>FINISH<br>                                                                                              | Q.A.<br>COMMENTS:                          |
|    | 8 | 7    | 6       | 5                                                                                                                                                                                                                      | APPLIC<br>4 | CATION  | DO NOT SCALE DRAWING                                                                                                                                               |                                            |