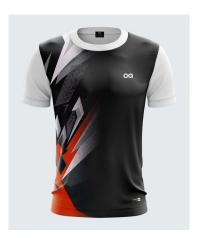

------|
| SIZE | XS to 3XL |



| SKU  | 1989WH    |
|------|-----------|
| SIZE | XS to 3XL |



 SKU
 1990WH

 SIZE
 XS to 3XL

2023

# rinted Graphic Tees

**SPORTSQVEST**Like nothing else









### 1986BK

Our printed tees will not only make you feel good but they are truly comfortable.





### 1158BL

A stylish two-tone style which is classy and vibrant.

Sizes: XS to 3XL



### 1397BK

Regular fit constructed from stretch fabric for day long comfort.



| SKU  | 1919GN    |
|------|-----------|
| SIZE | XS to 3XL |



| SKU  | 1864RD    |
|------|-----------|
| SIZE | XS to 3XL |



| SKU  | 1865YW    |
|------|-----------|
| SIZE | XS to 3XL |



| SKU  | 1392BK    |
|------|-----------|
| SIZE | XS to 3XL |







| SKU  | 1329BL    |
|------|-----------|
| SIZE | XS to 3XL |



SIZE XS to 3XL



 SKU
 1483BK

 SIZE
 XS to 3XL



SIZE XS to 3XL



 SKU
 1396WH

 SIZE
 XS to 3XL



| SKU  | 1397RD    |
|------|-----------|
| SIZE | XS to 3XL |



| SKU  | 1324BL    |
|------|-----------|
| SIZE | XS to 3XL |



 SKU
 1322RT

 SIZE
 XS to 3XL







| SKU  | 1786BK    |
|------|-----------|
| SIZE | XS to 3XL |



 SKU
 1785BL

 SIZE
 XS to 3XL



 SKU
 1784BK

 SIZE
 XS to 3XL



| SKU  | 1496BL    |
|------|-----------|
| SIZE | XS to 3XL |



| SKU  | 1490NB    |
|------|-----------|
| SIZE | XS to 3XL |



| SKU  | 1488GY    |
|------|-----------|
| SIZE | XS to 3XL |



| SKU  | 1486NB    |
|------|-----------|
| SIZE | XS to 3XL |



 SKU
 1391LB

 SIZE
 XS to 3XL







| SKU  | 1398BK    |
|------|-----------|
| SIZE | XS to 3XL |



SIZE XS to 3XL



 SKU