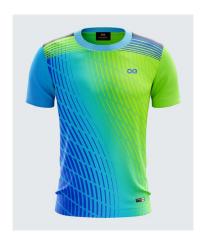

|------|-----------|
| SIZE | XS to 3XL |



 SKU
 1990WH

 SIZE
 XS to 3XL

2023

# rinted Graphic Tees

**SPORTSQVEST**Like nothing else









### 1986BK

Our printed tees will not only make you feel good but they are truly comfortable.





### 1158BL

A stylish two-tone style which is classy and vibrant.

Sizes: XS to 3XL



### 1397BK

Regular fit constructed from stretch fabric for day long comfort.



| SKU  | 1919GN    |
|------|-----------|
| SIZE | XS to 3XL |



| SKU  | 1864RD    |
|------|-----------|
| SIZE | XS to 3XL |



| SKU  | 1865YW    |
|------|-----------|
| SIZE | XS to 3XL |



| SKU  | 1392BK    |
|------|-----------|
| SIZE | XS to 3XL |







| SKU  | 1329BL    |
|------|-----------|
| SIZE | XS to 3XL |



SIZE XS to 3XL



 SKU
 1483BK

 SIZE
 XS to 3XL



SIZE XS to 3XL



 SKU
 1396WH

 SIZE
 XS to 3XL



| SKU  | 1397RD    |
|------|-----------|
| SIZE | XS to 3XL |



| SKU  | 1324BL    |
|------|-----------|
| SIZE | XS to 3XL |



 SKU
 1322RT

 SIZE
 XS to 3XL







| SKU  | 1786BK    |
|------|-----------|
| SIZE | XS to 3XL |



 SKU
 1785BL

 SIZE
 XS to 3XL



 SKU
 1784BK

 SIZE
 XS to 3XL



| SKU  | 1496BL    |
|------|-----------|
| SIZE | XS to 3XL |



| SKU  | 1490NB    |
|------|-----------|
| SIZE | XS to 3XL |



| SKU  | 1488GY    |
|------|-----------|
| SIZE | XS to 3XL |



| SKU  | 1486NB    |
|------|-----------|
| SIZE | XS to 3XL |



 SKU
 1391LB

 SIZE
 XS to 3XL







| SKU  | 1398BK    |
|------|-----------|
| SIZE | XS to 3XL |



SIZE XS to 3XL



 SKU
 18630G

 SIZE
 XS to 3XL



| SKU  | 1715WH    |
|