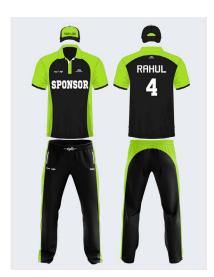

# Cricket Whites (Uppers)

### **SPORTSQVEST**

Like nothing else

### CRICKET WHITES TEES +

### A1008WH

Plain, simple and classy whites with an inner collar piping.

### A1007WH

These quintessential white pants were crafted keeping the heat and comfort in mind

Sizes: XS to 3XL

### CW01:19

Long sleeve white tee with regular fit constructed from stretch fabric for day long comfort.

| SKU  | CWT1002   |
|------|-----------|
| SIZE | XS to 3XL |

| SKU  | CWT1003   |
|------|-----------|
| SIZE | XS to 3XL |