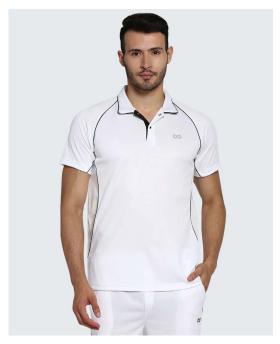

# **Trending Polos**

SPORTSQVEST Like nothing else

### MPOL006

Polos with 100% polyester, quick dry and soft on skin.

Sizes: XS to 3XL