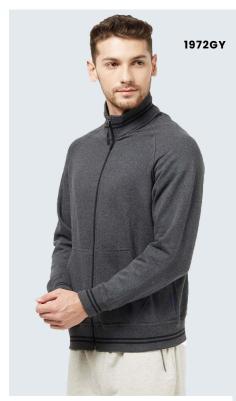

### 2034NB

Our 3/4th zip jacket with fleece is made to make you feel super comfortable and warm.

### 1975BK

Classic full-zipper hoodie jacket with 2 side pockets to make you not only feel warm but comfortable.

Sizes: XS to 3XL

### 1974NB

Our full-zip henley collar jacket is perfect for those cold weather pre and post workouts.

Sizes: XS to 3XL

41

| SKU  | 2032BK    |
|------|-----------|
| SIZE | XS to 3XL |

SIZE XS to 3XL

SIZE XS to 3XL