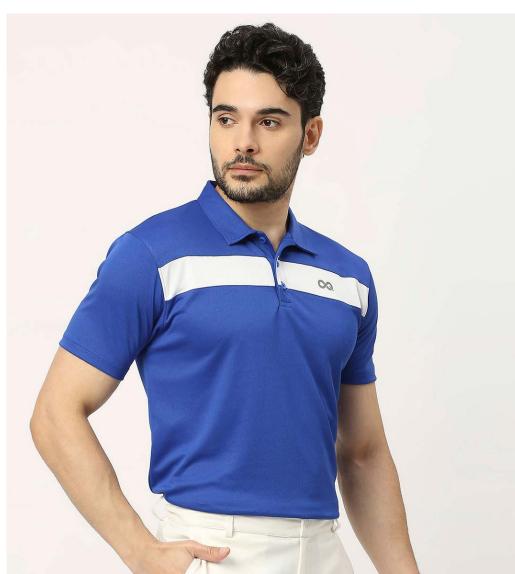

### MPOL008

The Mars Polo with FABTECH(R) technology is designed for all day ultra cool comfort.

| SKU  | MPOL005   |
|------|-----------|
| SIZE | XS to 3XL |

SIZE MPOL004

XS to 3XL

 SKU
 1844AL

 SIZE
 XS to 3XL