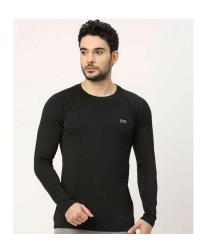

### 1975BK

Classic full-zipper hoodie jacket with 2 side pockets to make you not only feel warm but comfortable.

Sizes: XS to 3XL