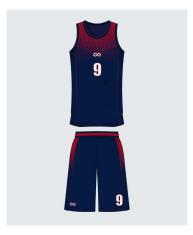

## Basketball Vests & Sets

| SKU  | BT1002    |
|------|-----------|
| SIZE | XS to 3XL |

| SKU  | BT1001    |
|------|-----------|
| SIZE | XS to 3XL |

| SKU  | B11004    |
|------|-----------|
| SIZE | XS to 3XL |

| SKU  | BT1015    |
|------|-----------|
| SIZE | XS to 3XL |

| SKU  | BT1009    |
|------|-----------|
| SIZE | XS to 3XL |

| SKU  | BT1016    |
|------|-----------|
| SIZE | XS to 3XL |

SIZE XS to 3XL

| SKU  | BT1007    |
|------|-----------|
| SIZE | XS to 3XL |

| BT1011    |
|-----------|
| XS to 3XL |
|           |

 SKU
 BT1019

 SIZE
 XS to 3XL

| SKU  | BT1017    |
|------|-----------|
| SIZE | XS to 3XL |

| SKU  | BS1008    |
|------|-----------|
| SIZE | XS to 3XL |

SIZE STORM BS1018
XS to 3XL

 SKU
 BS1017

 SIZE
 XS to 3XL

| SKU  | BS1019    |
|------|-----------|
| SIZE | XS to 3XL |

| SKU  | BS1009    |
|------|-----------|
| SIZE | XS to 3XL |

| SKU  | BS1022    |
|------|-----------|
| SIZE | XS to 3XL |

| SKU  | BS1023    |
|------|-----------|
| SIZE | XS to 3XL |

| SKU  | BS1021    |
|------|-----------|
| SIZE | XS to 3XL |

| SKU  | 1836BL    |
|------|-----------|
| SIZE | XS to 3XL |