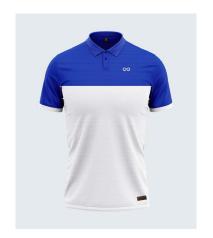

# **Trending Polos**

SPORTSQVEST Like nothing else

### MPOL008

The Mars Polo with FABTECH(R) technology is designed for all day ultra cool comfort.

| SKU  | MPOL005   |
|------|-----------|
| SIZE | XS to 3XL |

SIZE MPOL004

XS to 3XL

 SKU
 1844AL

 SIZE
 XS to 3XL