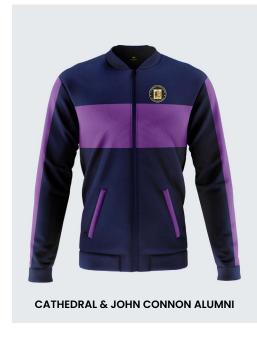

### 1974NB

Our full-zip henley collar jacket is perfect for those cold weather pre and post workouts.

Sizes: XS to 3XL

41

| SKU  | 2032BK    |
|------|-----------|
| SIZE | XS to 3XL |

SIZE XS to 3XL

SIZE XS to 3XL