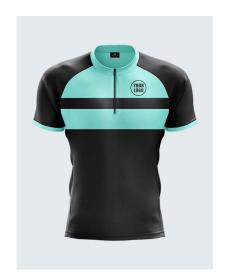

### Cycling Jerseys

| SKU  | 1930YW_CYT |
|------|------------|
| SIZE | XS to 3XL  |

| SKU  | 1931BL_CYT |
|------|------------|
| SIZE | XS to 3XL  |

| SKU  | 1933BK_CYT |
|------|------------|
| SIZE | XS to 3XL  |

| SKU  | 1937WH_CYT |  |
|------|------------|--|
| SIZE | XS to 3XL  |  |

| SKU  | 1939GN_CYT |
|------|------------|
| SIZE | XS to 3XL  |

| SKU  | 1936GN_CYT |
|------|------------|
| SIZE | XS to 3XL  |

| SKU  | 1932MN_CYT |
|------|------------|
| SIZE | XS to 3XL  |

| SKU  | 1934GY_CYT |
|------|------------|
| SIZE | XS to 3XL  |