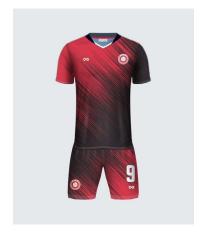

# Football Jerseys & Sets

| SKU  | FBT1001   |
|------|-----------|
| SIZE | XS to 3XL |

| SKU  | FBT1003   |
|------|-----------|
| SIZE | XS to 3XL |

| SKU  | FBT1004   |
|------|-----------|
| SIZE | XS to 3XL |