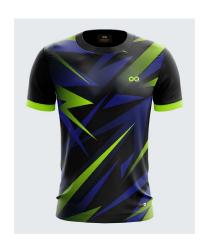

### MPOL008

The Mars Polo with FABTECH(R) technology is designed for all day ultra cool comfort.

| SKU  | MPOL005   |
|------|-----------|
| SIZE | XS to 3XL |

SIZE MPOL004

XS to 3XL

 SKU
 1844AL

 SIZE
 XS to 3XL