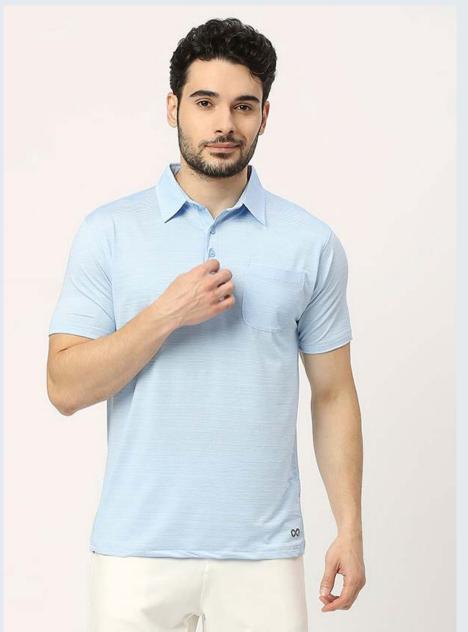

### MPOL006

Polos with 100% polyester, quick dry and soft on skin.

Sizes: XS to 3XL