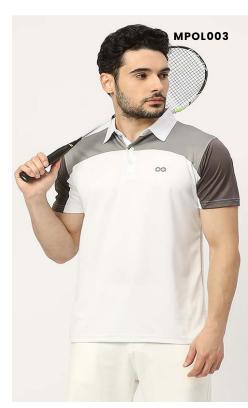

### MPOL006

Polos with 100% polyester, quick dry and soft on skin.

Sizes: XS to 3XL