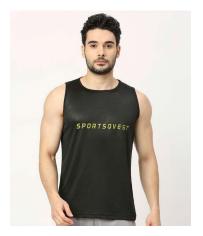

### MVES004

Made with 100% polyester, quick dry and soft on skin.

Sizes: XS to 3XL