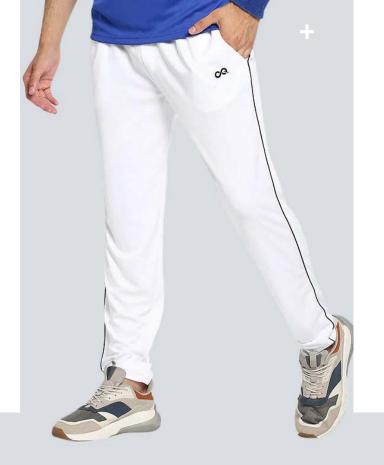

ntessential white pants were crafted keeping the heat and comfort in mind

Sizes: XS to 3XL



### CW01:19

Long sleeve white tee with regular fit constructed from stretch fabric for day long comfort.



| SKU  | CWT1002   |
|------|-----------|
| SIZE | XS to 3XL |



| SKU  | CWT1003   |
|------|-----------|
| SIZE | XS to 3XL |



| SKU  | CWT1001   |
|------|-----------|
| SIZE | XS to 3XL |







| SKU  | CW03:19   |
|------|-----------|
| SIZE | XS to 3XL |



 SKU
 CW08:19

 SIZE
 XS to 3XL







 SKU
 CWJ01:19

 SIZE
 XS to 3XL



 SKU
 CWJ02:19

 SIZE
 XS to 3XL

# Cricket Whites (Lowers)

**SPORTSQVEST** 

Like nothing else



## CRICKET WHITES PANTS +





### A10017WH

These quintessential white pants were crafted keeping the heat and comfort in mind

Sizes: XS to 3XL



50



### CWP1001

Plain, simple and classy with a touch of mesh on the sides.

Sizes: XS to 3XL



### CWP1002

Regular fit constructed from stretch fabric for day long comfort.

# Cricket Sublimated Sets



SKU A10034 C SET

SIZE XS to 3XL



| SKU  | A10030 C SET |
|------|--------------|
| SIZE | XS to 3XL    |



| SKU  | A10031 C SET |
|------|--------------|
| SIZE | XS to 3XL    |



| SKU  | A10039 C SET |
|------|--------------|
| SIZE | XS to 3XL    |







| SKU  | A10025 C SET |
|------|--------------|
| SIZE | XS to 3XL    |



SIZE XS to 3XL



 SKU
 A10038 C SET

 SIZE
 XS to 3XL



| SKU  | A10033 C SET |
|------|--------------|
| SIZE | XS to 3XL    |



SIZE A10037 C SET
XS to 3XL



 SKU
 A10022 C SET

 SIZE
 XS to 3XL



| SKU  | A10024 C SET |
|------|--------------|
| S