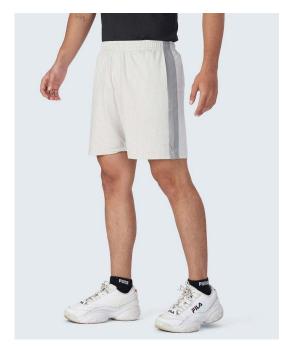

### A10054CC

Crafted with a lightweight and breathable premium fabric, these shorts deliver in keeping you cool and dry.

Sizes: XS to 3XL

35

| SKU  | 1670BK    |
|------|-----------|
| SIZE | XS to 3XL |

| SKU  | 1671NB    |
|------|-----------|
| SIZE | XS to 3XL |