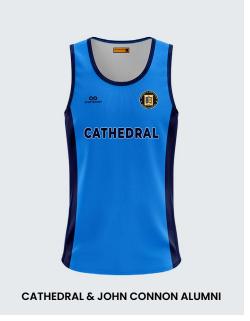

-------------------------|
| SIZE | 2-3 YEARS to 14-15 YEARS |



| SKU  | KDS2093                  |
|------|--------------------------|
| SIZE | 2-3 YEARS to 14-15 YEARS |



| SKU  | KDS2095                  |
|------|--------------------------|
| SIZE | 2-3 YEARS to 14-15 YEARS |



 SKU
 KDS2096

 SIZE
 2-3 YEARS to 14-15 YEARS

## Kid's Track Pants



| SKU  | KDTR2099                 |
|------|--------------------------|
| SIZE | 2-3 YEARS to 14-15 YEARS |



SKU KDTR2098

SIZE 2-3 YEARS to 14-15 YEARS



**SKU** KDTR2097 **SIZE** 2-3 YEARS to 14-15YEARS



SKU KDTR2100

SIZE 2-3 YEARS to 14-15 YEARS

# School uniforms



**SPORTSQVEST** 

Like nothing else

























## **FRACK PANTS**



**CORVUSS AMERICAN ACADEMY** 

















**CORVUSS AMERICAN ACADEMY** 







## PRINTING TYPES



**EMBROIDERY** 







DIGITAL PRINT DTF PRINT SCREEN PRINT

V

**CUSTOMISE for your TEAM** 

**PERSONALISE for YOU** 

# Your limitation—it's only your imagination.











CUSTOMISE

## #customise

We not only allow you to CUSTOMISE your design, name & number for your team but we also let you pick your own design and PERSONALISE it with your name/initials.



## CONTACT US

www.sportsqvest.com ecom@sportsqvest.com

+91 93214 91735 Lower Parel, Mumbai

Send us a message for retail and more information.

Thank you.

Spring Sumsummer

23 / 24