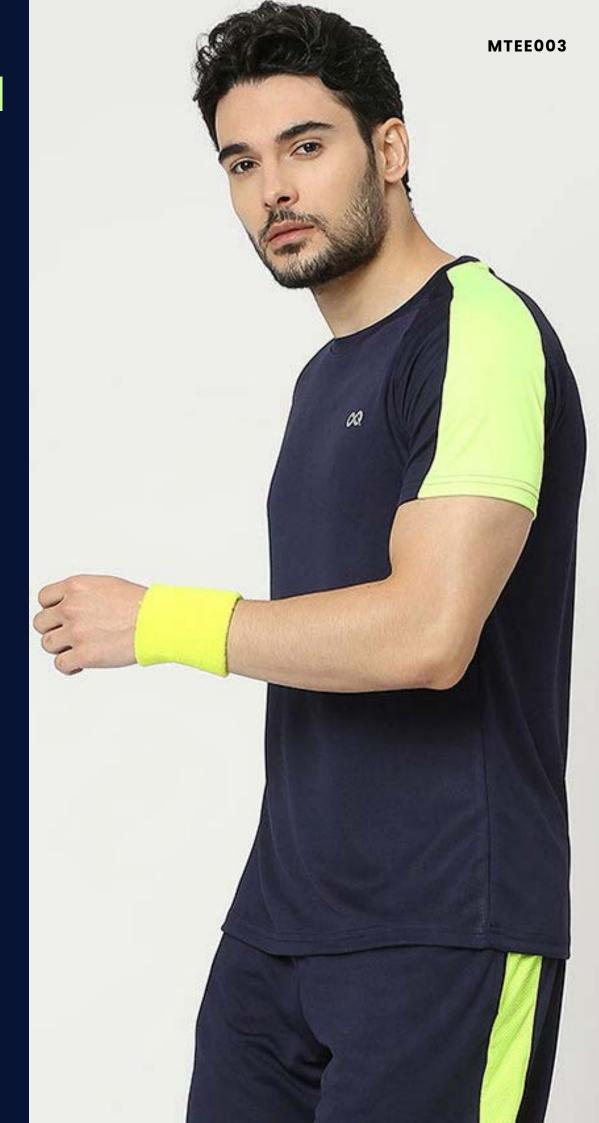

### MTEE002

Built for those intense workout / training sessions. Sweat wicking and stretch fabric used.

| SKU  | MTEE005   |
|------|-----------|
| SIZE | XS to 3XL |

SIZE MTEE006
XS to 3XL

 SKU
 A10026BL