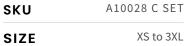

### MPOL006

Polos with 100% polyester, quick dry and soft on skin.

Sizes: XS to 3XL