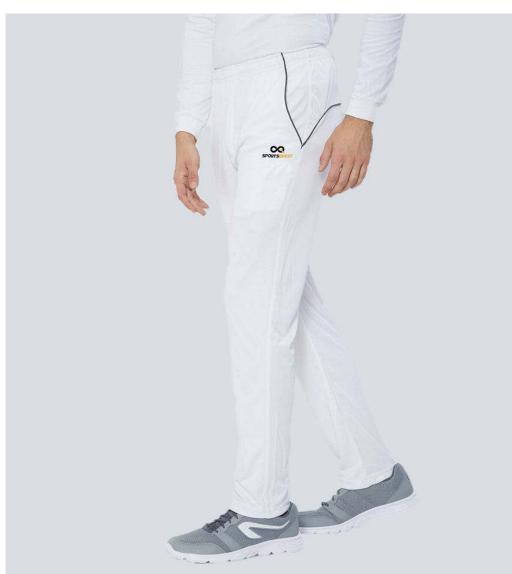

### CWP1001

Plain, simple and classy with a touch of mesh on the sides.

Sizes: XS to 3XL