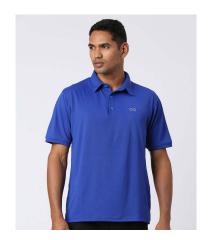

### MPOL008

The Mars Polo with FABTECH(R) technology is designed for all day ultra cool comfort.

| SKU  | MPOL005   |
|------|-----------|
| SIZE | XS to 3XL |

SIZE MPOL004

XS to 3XL

 SKU
 1844AL

 SIZE
 XS to 3XL