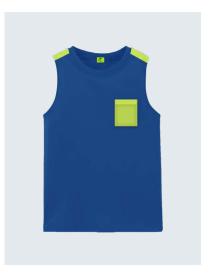

## Kid's Vests

| SKU  | KDV2089                  |
|------|--------------------------|
| SIZE | 2-3 YEARS to 14-15 YEARS |

**SKU** KDV2090 **SIZE** 2-3 YEARS to 14-15 YEARS

SIZE 2-3 YEARS to 14-15YEARS

SIZE 2-3 YEARS to 14-15 YEARS