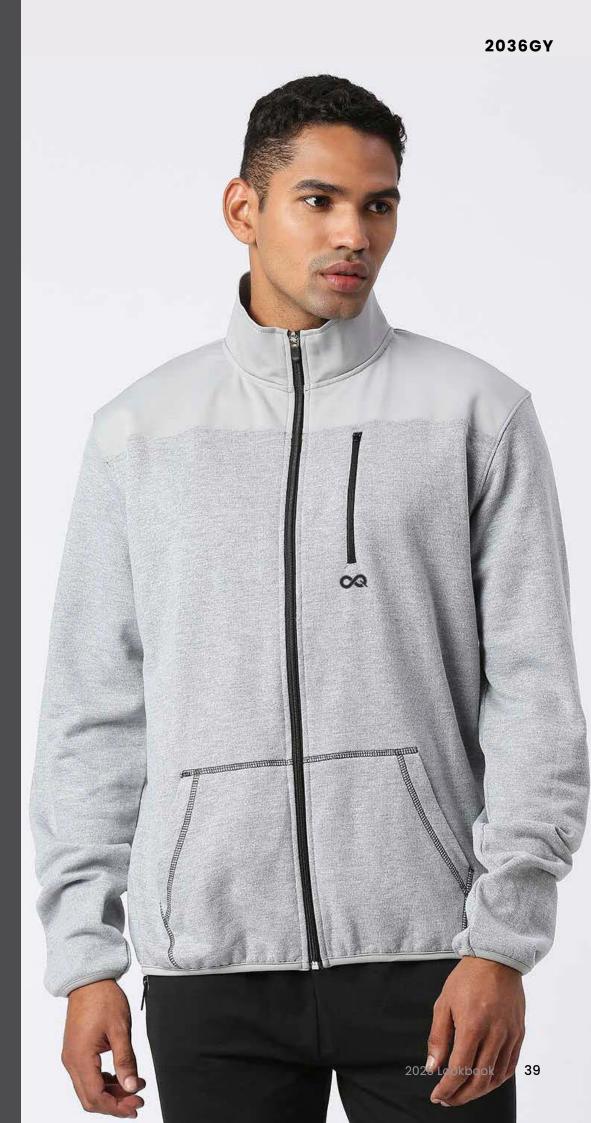

### 2034NB

Our 3/4th zip jacket with fleece is made to make you feel super comfortable and warm.

### 1975BK

Classic full-zipper hoodie jacket with 2 side pockets to make you not only feel warm but comfortable.

Sizes: XS to 3XL

### 1974NB

Our full-zip henley collar jacket is perfect for those cold weather pre and post workouts.

Sizes: XS to 3XL

41

| SKU  | 2032BK    |
|------|-----------|
| SIZE | XS to 3XL |

SIZE XS to 3XL

SIZE XS to 3XL