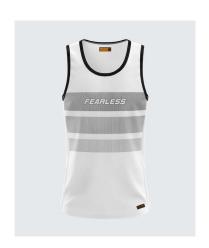

|
|------|-----------|
| SIZE | XS to 3XL |



SIZE XS to 3XL



| SKU  | 1672RD    |
|------|-----------|
| SIZE | XS to 3XL |



 SKU
 19210G

 SIZE
 XS to 3XL



| SKU  | 1925LG    |
|------|-----------|
| SIZE | XS to 3XL |



| SKU  | 1950NB    |
|------|-----------|
| SIZE | XS to 3XL |



| SKU  | 1920PK    |
|------|-----------|
| SIZE | XS to 3XL |



| SKU  | 1924BK    |
|------|-----------|
| SIZE | XS to 3XL |



| SKU  | 1672GN    |
|------|-----------|
| SIZE | XS to 3XL |



| SKU  | 1664NB    |
|------|-----------|
| SIZE | XS to 3XL |



| SKU  | 1672GY    |
|------|-----------|
| SIZE | XS to 3XL |







| SKU  | 1671NB    |
|------|-----------|
| SIZE | XS to 3XL |



 SKU
 1669NB

 SIZE
 XS to 3XL



 SKU
 1779BL

 SIZE
 XS to 3XL



 SKU
 1780BL

 SIZE
 XS to 3XL



 SKU
 1777WH

 SIZE
 XS to 3XL



| SKU  | 1687BK    |
|------|-----------|
| SIZE | XS to 3XL |



| SKU  | 1781BK    |
|------|-----------|
| SIZE | XS to 3XL |



| SKU  | 1681GY    |  |
|------|-----------|--|
| SIZE | XS to 3XL |  |

# Active Shorts

SPORTSQVEST

Like nothing else



# ACTIVE + SHORTS +





### A10062RB

Our super comfortable shorts come with pockets & inner tights.



# Pum

### A10093WH

A stylish and vibrant active shorts perfect for those workouts.

Sizes: XS to 3XL



### A10054CC

Crafted with a lightweight and breathable premium fabric, these shorts deliver in keeping you cool and dry.

Sizes: XS to 3XL

35



| SKU  | 1670BK    |
|------|-----------|
| SIZE | XS to 3XL |



| SKU  | 1671NB    |
|------|-----------|
| SIZE | XS to 3XL |



| SKU  | 1669NB