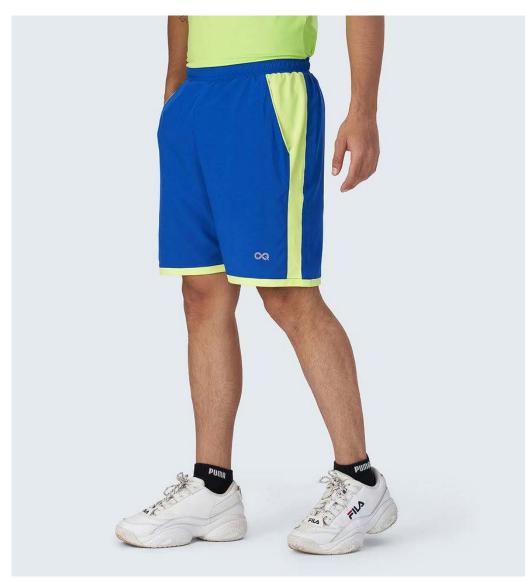

### A10054CC

Crafted with a lightweight and breathable premium fabric, these shorts deliver in keeping you cool and dry.

Sizes: XS to 3XL

35

| SKU  | 1670BK    |
|------|-----------|
| SIZE | XS to 3XL |

| SKU  | 1671NB    |
|------|-----------|
| SIZE | XS to 3XL |