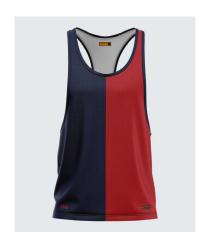

heir quick dry abilities. Our camo fabric vests are super soft and perfect for







| SKU  | MVES002   |
|------|-----------|
| SIZE | XS to 3XL |



SIZE XS to 3XL



| SKU  | 1672RD    |
|------|-----------|
| SIZE | XS to 3XL |



 SKU
 19210G

 SIZE
 XS to 3XL



| SKU  | 1925LG    |
|------|-----------|
| SIZE | XS to 3XL |



| SKU  | 1950NB    |
|------|-----------|
| SIZE | XS to 3XL |



| SKU  | 1920PK    |
|------|-----------|
| SIZE | XS to 3XL |



| SKU  | 1924BK    |
|------|-----------|
| SIZE | XS to 3XL |



| SKU  | 1672GN    |
|------|-----------|
| SIZE | XS to 3XL |



| SKU  | 1664NB    |
|------|-----------|
| SIZE | XS to 3XL |



| SKU  | 1672GY    |
|------|-----------|
| SIZE | XS to 3XL |







| SKU  | 1671NB    |
|------|-----------|
| SIZE | XS to 3XL |



 SKU
 1669NB

 SIZE
 XS to 3XL



 SKU
 1779BL

 SIZE
 XS to 3XL



 SKU
 1780BL

 SIZE
 XS to 3XL



 SKU
 1777WH

 SIZE
 XS to 3XL



| SKU  | 1687BK    |
|------|-----------|
| SIZE | XS to 3XL |



| SKU  | 1781BK    |
|------|-----------|
| SIZE | XS to 3XL |



| SKU  | 1681GY    |  |
|------|-----------|--|
| SIZE | XS to 3XL |  |

# Active Shorts

SPORTSQVEST

Like nothing else



# ACTIVE + SHORTS +





### A10062RB

Our super comfortable shorts come with pockets & inner tights.



# Pum

### A10093WH

A stylish and vibrant active shorts perfect for those workouts.

Sizes: XS to 3XL



### A10054CC

Crafted with a lightweight and breathable premium fabric, these shorts deliver in keeping you cool and dry.

Sizes: XS to 3XL

35



| SKU  | 1670BK    |
|------|-----------|
| SIZE