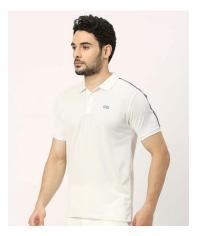

### MPOL008

The Mars Polo with FABTECH(R) technology is designed for all day ultra cool comfort.

| SKU  | MPOL005   |
|------|-----------|
| SIZE | XS to 3XL |

SIZE MPOL004

XS to 3XL

 SKU
 1844AL

 SIZE
 XS to 3XL