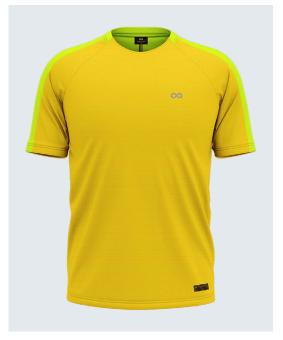

SKU
 1978NB

 SIZE
 XS to 3XL



 SKU
 1979PK

 SIZE
 XS to 3XL



| SKU  | 1980BK    |
|------|-----------|
| SIZE | XS to 3XL |



 SKU
 1987WH

 SIZE
 XS to 3XL



| SKU  | 1981NB    |
|------|-----------|
| SIZE | XS to 3XL |



| SKU  | 1989WH    |
|------|-----------|
| SIZE | XS to 3XL |



 SKU
 1990WH

 SIZE
 XS to 3XL

2023

# rinted Graphic Tees

**SPORTSQVEST**Like nothing else









### 1986BK

Our printed tees will not only make you feel good but they are truly comfortable.





### 1158BL

A stylish two-tone style which is classy and vibrant.

Sizes: XS to 3XL



### 1397BK

Regular fit constructed from stretch fabric for day long comfort.



| SKU  | 1919GN    |
|------|-----------|
| SIZE | XS to 3XL |



| SKU  | 1864RD    |
|------|-----------|
| SIZE | XS to 3XL |



| SKU  | 1865YW    |
|------|-----------|
| SIZE | XS to 3XL |



| SKU  | 1392BK    |
|------|-----------|
| SIZE | XS to 3XL |







| SKU  | 1329BL    |
|------|-----------|
| SIZE | XS to 3XL |



SIZE XS to 3XL



 SKU
 1483BK

 SIZE
 XS to 3XL



SIZE XS to 3XL



 SKU
 1396WH

 SIZE
 XS to 3XL



| SKU  | 1397RD    |
|------|-----------|
| SIZE | XS to 3XL |



| SKU  | 1324BL    |
|------|-----------|
| SIZE | XS to 3XL |



 SKU
 1322RT

 SIZE
 XS to 3XL







| SKU  | 1786BK    |
|------|-----------|
| SIZE | XS to 3XL |



 SKU
 1785BL

 SIZE
 XS to 3XL



 SKU
 1784BK

 SIZE
 XS to 3XL



| SKU  | 1496BL    |
|------|-----------|
| SIZE | XS to 3XL |



| SKU  | 1490NB    |
|------|-----------|
| SIZE | XS to 3XL |



| SKU  | 1488GY    |
|------|-----------|
| SIZE | XS to