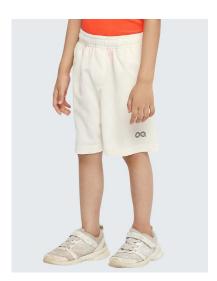

## Kid's Shorts

| SKU  | KDS1004                  |
|------|--------------------------|
| SIZE | 2-3 YEARS to 14-15 YEARS |

 SKU
 KDS1006

 SIZE
 2-3 YEARS to 14-15YEARS

**SKU** KDS1007 **SIZE** 2-3 YEARS to 14-15 YEARS