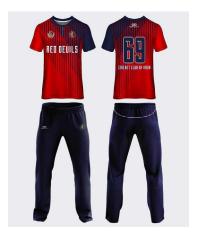

# Cricket Sublimated Sets

SKU A10034 C SET

SIZE XS to 3XL

| SKU  | A10030 C SET |
|------|--------------|
| SIZE | XS to 3XL    |

| SKU  | A10031 C SET |
|------|--------------|
| SIZE | XS to 3XL    |

| SKU  | A10039 C SET |
|------|--------------|
| SIZE | XS to 3XL    |