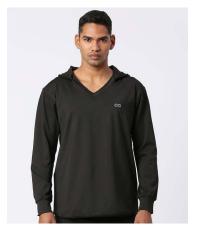

### 2034NB

Our 3/4th zip jacket with fleece is made to make you feel super comfortable and warm.

### 1975BK

Classic full-zipper hoodie jacket with 2 side pockets to make you not only feel warm but comfortable.

Sizes: XS to 3XL

### 1974NB

Our full-zip henley collar jacket is perfect for those cold weather pre and post workouts.

Sizes: XS to 3XL

41

| SKU  | 2032BK    |
|------|-----------|
| SIZE | XS to 3XL |

SIZE XS to 3XL

SIZE XS to 3XL