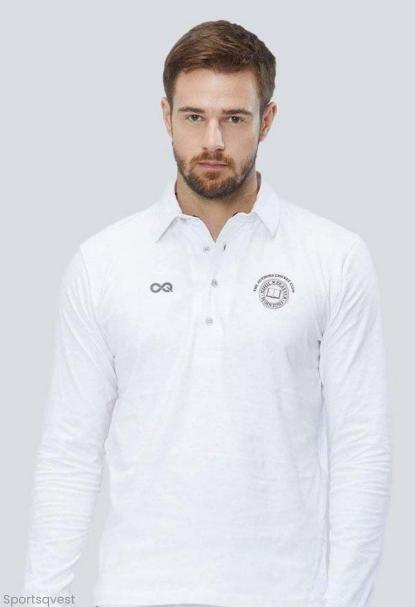

# Cricket Whites (Uppers)

### **SPORTSQVEST**

Like nothing else

### CW01:19

Long sleeve white tee with regular fit constructed from stretch fabric for day long comfort.

| SKU  | CWT1002   |
|------|-----------|
| SIZE | XS to 3XL |

| SKU  | CWT1003   |
|------|-----------|
| SIZE | XS to 3XL |