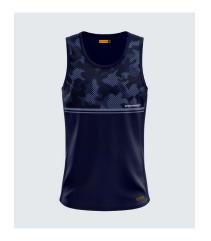

### MVES005

those intense workouts with their quick dry abilities. Our camo fabric vests are super soft and perfect for

| SKU  | MVES002   |
|------|-----------|
| SIZE | XS to 3XL |

SIZE XS to 3XL

| SKU  | 1672RD    |
|------|-----------|
| SIZE | XS to 3XL |