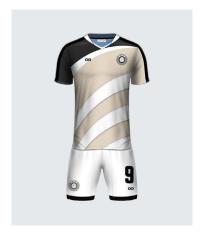

# Football Jerseys & Sets

| SKU  | FBT1001   |
|------|-----------|
| SIZE | XS to 3XL |

| SKU  | FBT1003   |
|------|-----------|
| SIZE | XS to 3XL |

| SKU  | FBT1004   |
|------|-----------|
| SIZE | XS to 3XL |