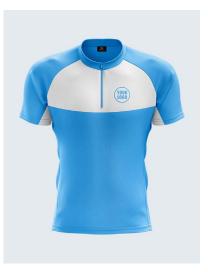

### Cycling Jerseys

| SKU  | 1930YW_CYT |
|------|------------|
| SIZE | XS to 3XL  |

| SKU  | 1931BL_CYT |
|------|------------|
| SIZE | XS to 3XL  |

| SKU  | 1933BK_CYT |
|------|------------|
| SIZE | XS to 3XL  |

| SKU  | 1937WH_CYT |  |
|------|------------|--|
| SIZE | XS to 3XL  |  |

| SKU  | 1939GN_CYT |
|------|------------|
| SIZE | XS to 3XL  |

| SKU  | 1936GN_CYT |
|------|------------|
| SIZE | XS to 3XL  |

| SKU  | 1932MN_CYT |
|------|------------|
| SIZE | XS to 3XL  |

| SKU  | 1934GY_CYT |
|------|------------|
| SIZE | XS to 3XL  |