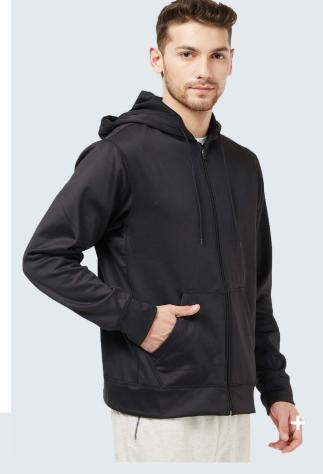

# Hoodies & Jackets

**SPORTSQVEST**Like nothing else

### 1975BK

Classic full-zipper hoodie jacket with 2 side pockets to make you not only feel warm but comfortable.

Sizes: XS to 3XL