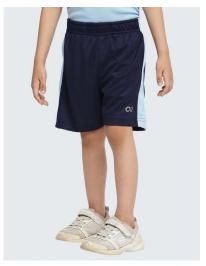

## Kid's Shorts

| SKU  | KDS1004                  |
|------|--------------------------|
| SIZE | 2-3 YEARS to 14-15 YEARS |

 SKU
 KDS1006

 SIZE
 2-3 YEARS to 14-15YEARS

**SKU** KDS1007 **SIZE** 2-3 YEARS to 14-15 YEARS