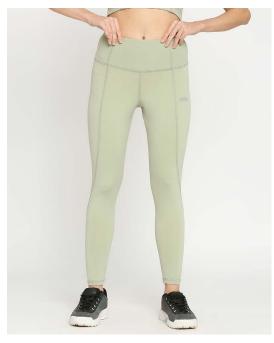

### Womens Leggings

| SKU  | WLG007    |
|------|-----------|
| SIZE | XS to 2XL |

| SKU  | WLG003    |
|------|-----------|
| SIZE | XS to 2XL |

| SKU  | WLG006    |
|------|-----------|
| SIZE | XS to 2XL |

| SKU  | WLG002    |
|------|-----------|
| SIZE | XS to 2XL |

| SKU  | WLG004    |
|------|-----------|
| SIZE | XS to 2XL |

| SKU  | WLG001    |
|------|-----------|
| SIZE | XS to 2XL |

| sku  | WSPB007   |
|------|-----------|
| SIZE | XS to 2XL |

| SKU  | WLG005    |
|------|-----------|
| SIZE | XS to 2XL |