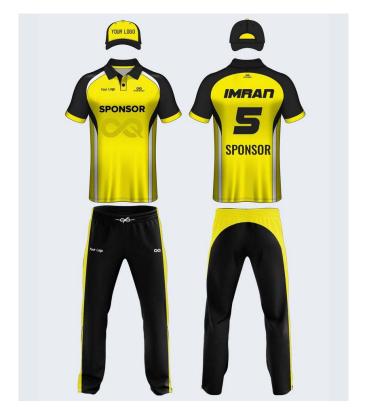

# Cricket Whites (Uppers)

### **SPORTSQVEST**

Like nothing else

### CRICKET WHITES TEES +

### A1008WH

Plain, simple and classy whites with an inner collar piping.

### A1007WH

These quintessential white pants were crafted keeping the heat and comfort in mind

Sizes: XS to 3XL

### CW01:19

Long sleeve white tee with regular fit constructed from stretch fabric for day long comfort.

| SKU  | CWT1002   |
|------|-----------|
| SIZE | XS to 3XL |

| SKU  | CWT1003   |
|------|-----------|
| SIZE | XS to 3XL |