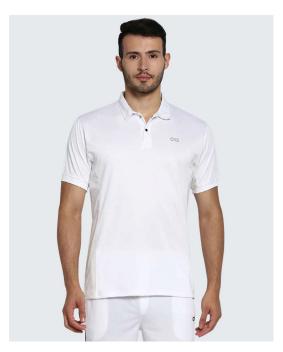

SKU  | 1890GY    |
|------|-----------|
| SIZE | XS to 3XL |



 SKU
 1929BK

 SIZE
 XS to 3XL



| SKU  | OCC_JAC   |
|------|-----------|
| SIZE | XS to 3XL |



| SKU  | 1884BK    |
|------|-----------|
| SIZE | XS to 3XL |



| SKU  | BKW_M_HOOD |
|------|------------|
| SIZE | XS to 3XL  |



 SKU
 1955CN

 SIZE
 XS to 3XL

# Cricket Whites (Uppers)

### **SPORTSQVEST**

Like nothing else



### CRICKET WHITES TEES +





### A1008WH

Plain, simple and classy whites with an inner collar piping.





### A1007WH

These quintessential white pants were crafted keeping the heat and comfort in mind

Sizes: XS to 3XL



### CW01:19

Long sleeve white tee with regular fit constructed from stretch fabric for day long comfort.



| SKU  | CWT1002   |
|------|-----------|
| SIZE | XS to 3XL |



| SKU  | CWT1003   |
|------|-----------|
| SIZE | XS to 3XL |



| SKU  | CWT1001   |
|------|-----------|
| SIZE | XS to 3XL |







| SKU  | CW03:19   |
|------|-----------|
| SIZE | XS to 3XL |



 SKU
 CW08:19

 SIZE
 XS to 3XL







 SKU
 CWJ01:19

 SIZE
 XS to 3XL



 SKU
 CWJ02:19

 SIZE
 XS to 3XL

# Cricket Whites (Lowers)

**SPORTSQVEST** 

Like nothing else



## CRICKET WHITES PANTS +





### A10017WH

These quintessential white pants were crafted keeping the heat and comfort in mind

Sizes: XS to 3XL



50



### CWP1001

Plain, simple and classy with a touch of mesh on the sides.

Sizes: XS to 3XL



### CWP1002

Regular fit constructed from stretch fabric for day long comfort.

# Cricket Sublimated Sets



SKU A10034 C SET

SIZE XS to 3XL



| SKU  | A10030 C SET |
|--