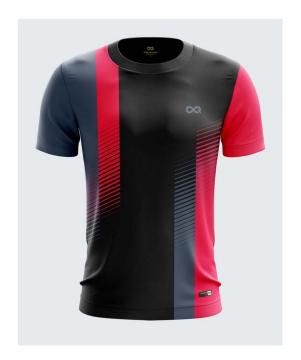

### MPOL006

Polos with 100% polyester, quick dry and soft on skin.

Sizes: XS to 3XL