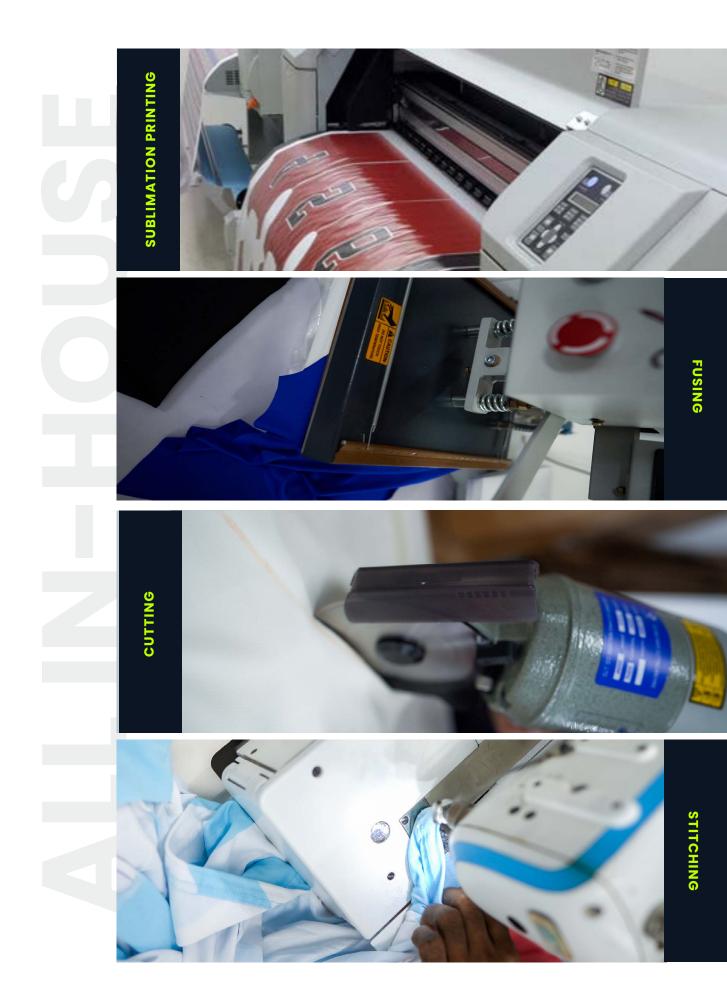

## PRINTING TYPES

**EMBROIDERY** 

DIGITAL PRINT DTF PRINT SCREEN PRINT

V

**CUSTOMISE for your TEAM** 

**PERSONALISE for YOU** 