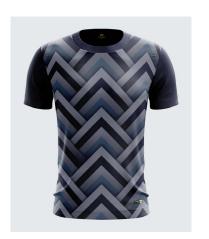

### MPOL008

The Mars Polo with FABTECH(R) technology is designed for all day ultra cool comfort.

| SKU  | MPOL005   |
|------|-----------|
| SIZE | XS to 3XL |

SIZE MPOL004

XS to 3XL

 SKU
 1844AL

 SIZE
 XS to 3XL