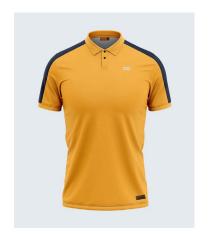

# **Trending Polos**

SPORTSQVEST Like nothing else

### MPOL006

Polos with 100% polyester, quick dry and soft on skin.

Sizes: XS to 3XL