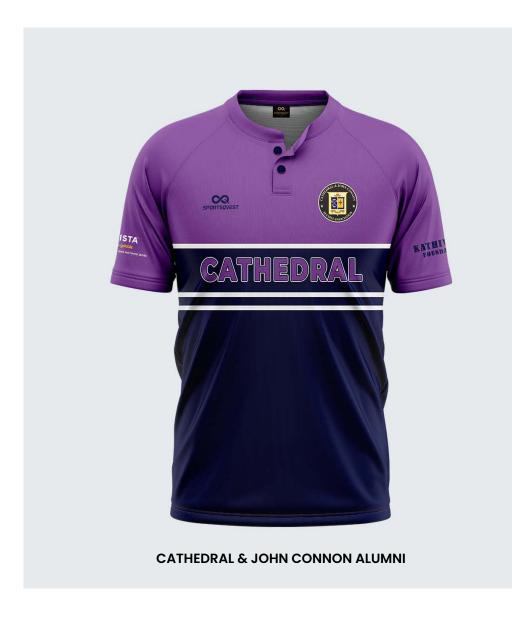

2-3 YEARS to 14-15YEARS



**SKU** KDS1007 **SIZE** 2-3 YEARS to 14-15 YEARS



| SKU  | KDS2092                  |
|------|--------------------------|
| SIZE | 2-3 YEARS to 14-15 YEARS |



| SKU  | KDS2093                  |
|------|--------------------------|
| SIZE | 2-3 YEARS to 14-15 YEARS |



| SKU  | KDS2095                  |
|------|--------------------------|
| SIZE | 2-3 YEARS to 14-15 YEARS |



 SKU
 KDS2096

 SIZE
 2-3 YEARS to 14-15 YEARS

## Kid's Track Pants



| SKU  | KDTR2099                 |
|------|--------------------------|
| SIZE | 2-3 YEARS to 14-15 YEARS |



SKU KDTR2098

SIZE 2-3 YEARS to 14-15 YEARS



**SKU** KDTR2097 **SIZE** 2-3 YEARS to 14-15YEARS



SKU KDTR2100

SIZE 2-3 YEARS to 14-15 YEARS

# School uniforms



**SPORTSQVEST** 

Like nothing else

























## **FRACK PANTS**



**CORVUSS AMERICAN ACADEMY** 

















**CORVUSS AMERICAN ACADEMY** 







## PRINTING TYPES



**EMBROIDERY** 







DIGITAL PRINT DTF PRINT SCREEN PRINT

V

**CUSTOMISE for your TEAM** 

**PERSONALISE for YOU** 

# Your limitation—it's only your imagination.











CUSTOMISE

## #customise

We not only allow you to CUSTOMISE your design, name & number for your team but we also let you pick your own design and PERSONALISE it with your name/initials.



## CONTACT US

www.sportsqvest.com ecom@sportsqvest.com

+91 93214 91735 Lower Parel, Mumbai

Send us a message for retail and more information.

Thank you.

Spring Sumsummer

23 / 24