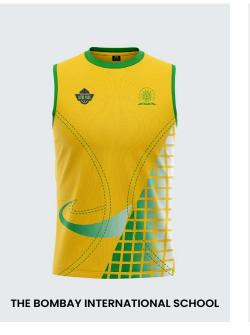

|--------------------------|
| SIZE | 2-3 YEARS to 14-15 YEARS |



| SKU  | KDS2093                  |
|------|--------------------------|
| SIZE | 2-3 YEARS to 14-15 YEARS |



| SKU  | KDS2095                  |
|------|--------------------------|
| SIZE | 2-3 YEARS to 14-15 YEARS |



 SKU
 KDS2096

 SIZE
 2-3 YEARS to 14-15 YEARS

## Kid's Track Pants



| SKU  | KDTR2099                 |
|------|--------------------------|
| SIZE | 2-3 YEARS to 14-15 YEARS |



SKU KDTR2098

SIZE 2-3 YEARS to 14-15 YEARS



**SKU** KDTR2097 **SIZE** 2-3 YEARS to 14-15YEARS



SKU KDTR2100

SIZE 2-3 YEARS to 14-15 YEARS

# School uniforms



**SPORTSQVEST** 

Like nothing else

























## **FRACK PANTS**



**CORVUSS AMERICAN ACADEMY** 

















**CORVUSS AMERICAN ACADEMY** 







## PRINTING TYPES



**EMBROIDERY** 







DIGITAL PRINT DTF PRINT SCREEN PRINT

V

**CUSTOMISE for your TEAM** 

**PERSONALISE for YOU** 

# Your limitation—it's only your imagination.











CUSTOMISE

## #customise

We not only allow you to CUSTOMISE your design, name & number for your team but we also let you pick your own design and PERSONALISE it with your name/initials.



## CONTACT US

www.sportsqvest.com ecom@sportsqvest.com

+91 93214 91735 Lower Parel, Mumbai

Send us a message for retail and more information.

Thank you.

Spring Sumsummer

23 / 24