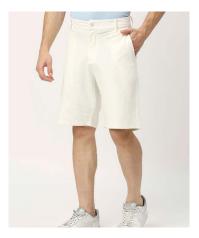

### A10062RB

Our super comfortable shorts come with pockets & inner tights.

### A10054CC

Crafted with a lightweight and breathable premium fabric, these shorts deliver in keeping you cool and dry.

Sizes: XS to 3XL

35

| SKU  | 1670BK    |
|------|-----------|
| SIZE | XS to 3XL |

| SKU  | 1671NB    |
|------|-----------|
| SIZE | XS to 3XL |