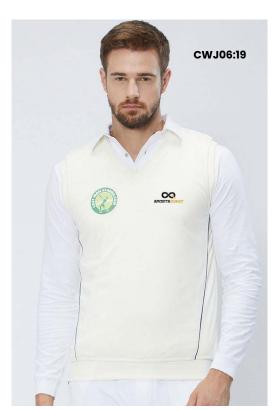

### CW01:19

Long sleeve white tee with regular fit constructed from stretch fabric for day long comfort.

| SKU  | CWT1002   |
|------|-----------|
| SIZE | XS to 3XL |

| SKU  | CWT1003   |
|------|-----------|
| SIZE | XS to 3XL |