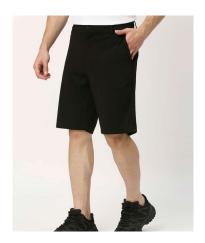

### A10062RB

Our super comfortable shorts come with pockets & inner tights.

### A10054CC

Crafted with a lightweight and breathable premium fabric, these shorts deliver in keeping you cool and dry.

Sizes: XS to 3XL

35

| SKU  | 1670BK    |
|------|-----------|
| SIZE | XS to 3XL |

| SKU  | 1671NB    |
|------|-----------|
| SIZE | XS to 3XL |