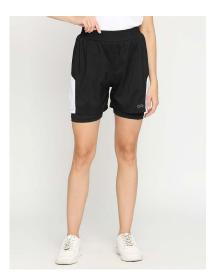

### A10054CC

Crafted with a lightweight and breathable premium fabric, these shorts deliver in keeping you cool and dry.

Sizes: XS to 3XL

35

| SKU  | 1670BK    |
|------|-----------|
| SIZE | XS to 3XL |

| SKU  | 1671NB    |
|------|-----------|
| SIZE | XS to 3XL |