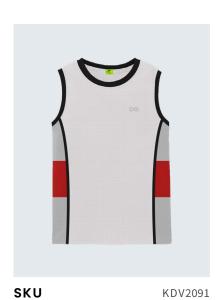

## Kid's Vests

| SKU  | KDV2089                  |
|------|--------------------------|
| SIZE | 2-3 YEARS to 14-15 YEARS |

**SKU** KDV2090 **SIZE** 2-3 YEARS to 14-15 YEARS

SIZE 2-3 YEARS to 14-15YEARS

SIZE 2-3 YEARS to 14-15 YEARS