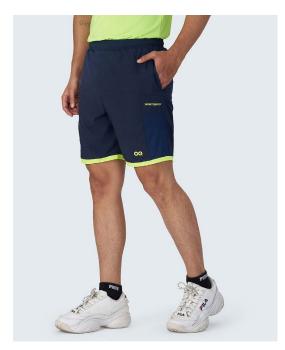

### A10062RB

Our super comfortable shorts come with pockets & inner tights.

### A10054CC

Crafted with a lightweight and breathable premium fabric, these shorts deliver in keeping you cool and dry.

Sizes: XS to 3XL

35

| SKU  | 1670BK    |
|------|-----------|
| SIZE | XS to 3XL |

| SKU  | 1671NB    |
|------|-----------|
| SIZE | XS to 3XL |