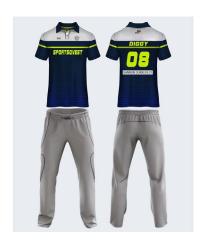

# Football Jerseys & Sets

| SKU  | FBT1001   |
|------|-----------|
| SIZE | XS to 3XL |

| SKU  | FBT1003   |
|------|-----------|
| SIZE | XS to 3XL |

| SKU  | FBT1004   |
|------|-----------|
| SIZE | XS to 3XL |