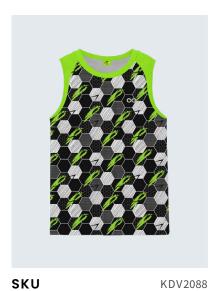

## Kid's Vests

| SKU  | KDV2089                  |
|------|--------------------------|
| SIZE | 2-3 YEARS to 14-15 YEARS |

**SKU** KDV2090 **SIZE** 2-3 YEARS to 14-15 YEARS

SIZE 2-3 YEARS to 14-15YEARS

SIZE 2-3 YEARS to 14-15 YEARS