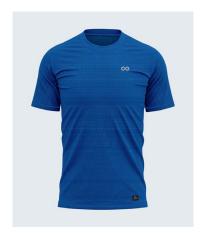

# **Trending Polos**

SPORTSQVEST Like nothing else

### MPOL006

Polos with 100% polyester, quick dry and soft on skin.

Sizes: XS to 3XL