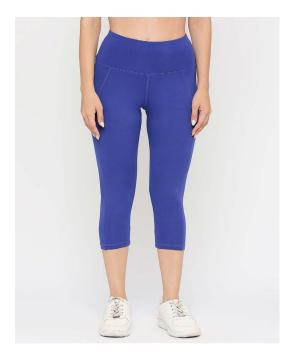

### Womens Leggings

| SKU  | WLG007    |
|------|-----------|
| SIZE | XS to 2XL |

| SKU  | WLG003    |
|------|-----------|
| SIZE | XS to 2XL |

| SKU  | WLG006    |
|------|-----------|
| SIZE | XS to 2XL |

| SKU  | WLG002    |
|------|-----------|
| SIZE | XS to 2XL |

| SKU  | WLG004    |
|------|-----------|
| SIZE | XS to 2XL |

| SKU  | WLG001    |
|------|-----------|
| SIZE | XS to 2XL |

| sku  | WSPB007   |
|------|-----------|
| SIZE | XS to 2XL |

| SKU  | WLG005    |
|------|-----------|
| SIZE | XS to 2XL |