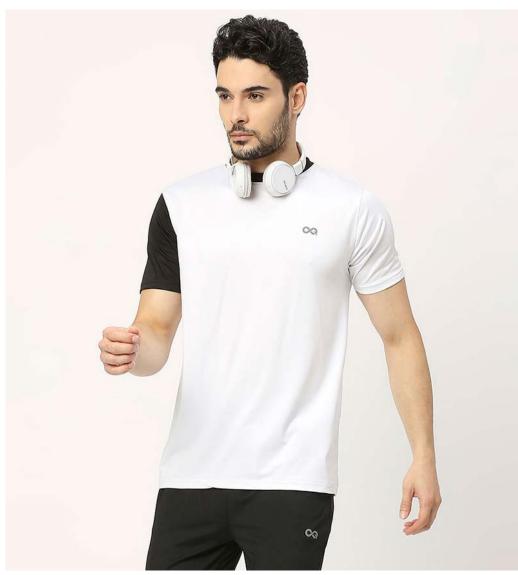

# **Trending Polos**

SPORTSQVEST Like nothing else

### MPOL008

The Mars Polo with FABTECH(R) technology is designed for all day ultra cool comfort.

| SKU  | MPOL005   |
|------|-----------|
| SIZE | XS to 3XL |

SIZE MPOL004

XS to 3XL

 SKU
 1844AL

 SIZE
 XS to 3XL