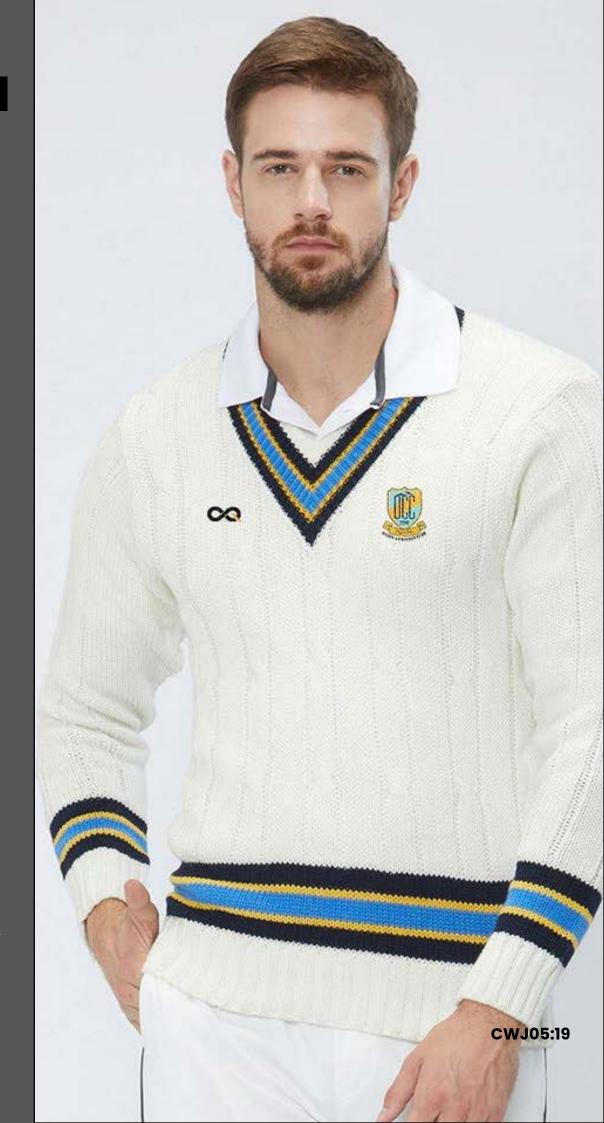

### CW01:19

Long sleeve white tee with regular fit constructed from stretch fabric for day long comfort.

| SKU  | CWT1002   |
|------|-----------|
| SIZE | XS to 3XL |

| SKU  | CWT1003   |
|------|-----------|
| SIZE | XS to 3XL |