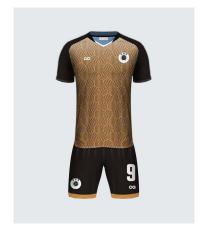

# Football Jerseys & Sets

| SKU  | FBT1001   |
|------|-----------|
| SIZE | XS to 3XL |

| SKU  | FBT1003   |
|------|-----------|
| SIZE | XS to 3XL |

| SKU  | FBT1004   |
|------|-----------|
| SIZE | XS to 3XL |