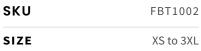

# Football Jerseys & Sets

| SKU  | FBT1001   |
|------|-----------|
| SIZE | XS to 3XL |

| SKU  | FBT1003   |
|------|-----------|
| SIZE | XS to 3XL |

| SKU  | FBT1004   |
|------|-----------|
| SIZE | XS to 3XL |