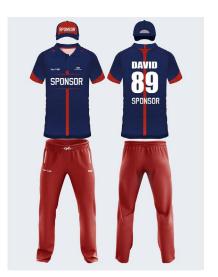

# Cricket Whites (Uppers)

### **SPORTSQVEST**

Like nothing else

### CRICKET WHITES TEES +

### A1008WH

Plain, simple and classy whites with an inner collar piping.

### A1007WH

These quintessential white pants were crafted keeping the heat and comfort in mind

Sizes: XS to 3XL

### CW01:19

Long sleeve white tee with regular fit constructed from stretch fabric for day long comfort.

| SKU  | CWT1002   |
|------|-----------|
| SIZE | XS to 3XL |

| SKU  | CWT1003   |
|------|-----------|
| SIZE | XS to 3XL |