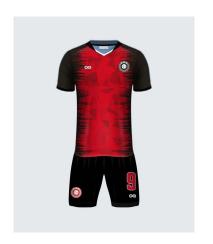

# Football Jerseys & Sets

| SKU  | FBT1001   |
|------|-----------|
| SIZE | XS to 3XL |

| SKU  | FBT1003   |
|------|-----------|
| SIZE | XS to 3XL |

| SKU  | FBT1004   |
|------|-----------|
| SIZE | XS to 3XL |