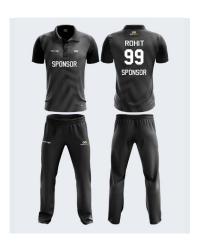

# Cricket Sublimated Sets

SKU A10034 C SET

SIZE XS to 3XL

| SKU  | A10030 C SET |
|------|--------------|
| SIZE | XS to 3XL    |

| SKU  | A10031 C SET |
|------|--------------|
| SIZE | XS to 3XL    |

| SKU  | A10039 C SET |
|------|--------------|
| SIZE | XS to 3XL    |

| SKU  | A10025 C SET |
|------|--------------|
| SIZE | XS to 3XL    |

SIZE XS to 3XL

 SKU
 A10038 C SET

 SIZE
 XS to 3XL

| SKU  | A10033 C SET |
|------|--------------|
| SIZE | XS to 3XL    |

SIZE A10037 C SET
XS to 3XL

 SKU
 A10022 C SET

 SIZE
 XS to 3XL

| SKU  | A10024 C SET |
|------|--------------|
| SIZE | XS to 3XL    |

SIZE A10023 C SET

XS to 3XL