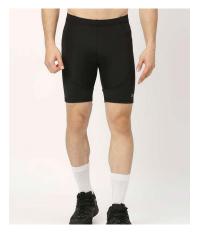

### A10062RB

Our super comfortable shorts come with pockets & inner tights.

### A10054CC

Crafted with a lightweight and breathable premium fabric, these shorts deliver in keeping you cool and dry.

Sizes: XS to 3XL

35

| SKU  | 1670BK    |
|------|-----------|
| SIZE | XS to 3XL |

| SKU  | 1671NB    |
|------|-----------|
| SIZE | XS to 3XL |