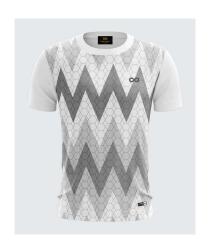

--|
| SIZE | XS to 3XL |



 SKU
 1990WH

 SIZE
 XS to 3XL

2023

# rinted Graphic Tees

**SPORTSQVEST**Like nothing else









### 1986BK

Our printed tees will not only make you feel good but they are truly comfortable.





### 1158BL

A stylish two-tone style which is classy and vibrant.

Sizes: XS to 3XL



### 1397BK

Regular fit constructed from stretch fabric for day long comfort.



| SKU  | 1919GN    |
|------|-----------|
| SIZE | XS to 3XL |



| SKU  | 1864RD    |
|------|-----------|
| SIZE | XS to 3XL |



| SKU  | 1865YW    |
|------|-----------|
| SIZE | XS to 3XL |



| SKU  | 1392BK    |
|------|-----------|
| SIZE | XS to 3XL |







| SKU  | 1329BL    |
|------|-----------|
| SIZE | XS to 3XL |



SIZE XS to 3XL



 SKU
 1483BK

 SIZE
 XS to 3XL



SIZE XS to 3XL



 SKU
 1396WH

 SIZE
 XS to 3XL



| SKU  | 1397RD    |
|------|-----------|
| SIZE | XS to 3XL |



| SKU  | 1324BL    |
|------|-----------|
| SIZE | XS to 3XL |



 SKU
 1322RT

 SIZE
 XS to 3XL







| SKU  | 1786BK    |
|------|-----------|
| SIZE | XS to 3XL |



 SKU
 1785BL

 SIZE
 XS to 3XL



 SKU
 1784BK

 SIZE
 XS to 3XL



| SKU  | 1496BL    |
|------|-----------|
| SIZE | XS to 3XL |



| SKU  | 1490NB    |
|------|-----------|
| SIZE | XS to 3XL |



| SKU  | 1488GY    |
|------|-----------|
| SIZE | XS to 3XL |



| SKU  | 1486NB    |
|------|-----------|
| SIZE | XS to 3XL |



 SKU
 1391LB

 SIZE
 XS to 3XL







| SKU  | 1398BK    |
|------|-----------|
| SIZE | XS to 3XL |



SIZE XS to 3XL



 SKU
 18630G

 SIZE
 XS to 3XL



| SKU  | 1715WH    |
|------|-----------