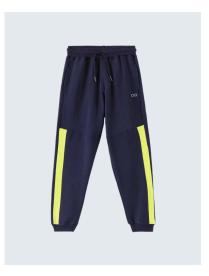

S to 14-15YEARS



SIZE 2-3 YEARS to 14-15 YEARS

## Kid's Shorts



| SKU  | KDS1004                  |
|------|--------------------------|
| SIZE | 2-3 YEARS to 14-15 YEARS |







 SKU
 KDS1006

 SIZE
 2-3 YEARS to 14-15YEARS



**SKU** KDS1007 **SIZE** 2-3 YEARS to 14-15 YEARS



| SKU  | KDS2092                  |
|------|--------------------------|
| SIZE | 2-3 YEARS to 14-15 YEARS |



| SKU  | KDS2093                  |
|------|--------------------------|
| SIZE | 2-3 YEARS to 14-15 YEARS |



| SKU  | KDS2095                  |
|------|--------------------------|
| SIZE | 2-3 YEARS to 14-15 YEARS |



 SKU
 KDS2096

 SIZE
 2-3 YEARS to 14-15 YEARS

## Kid's Track Pants



| SKU  | KDTR2099                 |
|------|--------------------------|
| SIZE | 2-3 YEARS to 14-15 YEARS |



SKU KDTR2098

SIZE 2-3 YEARS to 14-15 YEARS



**SKU** KDTR2097 **SIZE** 2-3 YEARS to 14-15YEARS



SKU KDTR2100

SIZE 2-3 YEARS to 14-15 YEARS

# School uniforms



**SPORTSQVEST** 

Like nothing else

























## **FRACK PANTS**



**CORVUSS AMERICAN ACADEMY** 

















**CORVUSS AMERICAN ACADEMY** 







## PRINTING TYPES



**EMBROIDERY** 







DIGITAL PRINT DTF PRINT SCREEN PRINT

V

**CUSTOMISE for your TEAM** 

**PERSONALISE for YOU** 

# Your limitation—it's only your imagination.











CUSTOMISE

## #customise

We not only allow you to CUSTOMISE your design, name & number for your team but we also let you pick your own design and PERSONALISE it with your name/initials.



## CONTACT US

www.sportsqvest.com ecom@sportsqvest.com

+91 93214 91735 Lowe