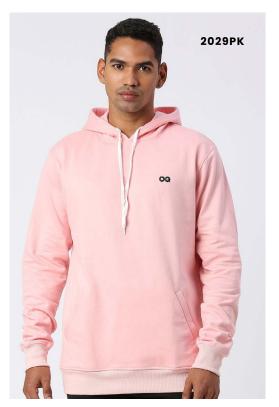

### 2034NB

Our 3/4th zip jacket with fleece is made to make you feel super comfortable and warm.

### 1975BK

Classic full-zipper hoodie jacket with 2 side pockets to make you not only feel warm but comfortable.

Sizes: XS to 3XL

### 1974NB

Our full-zip henley collar jacket is perfect for those cold weather pre and post workouts.

Sizes: XS to 3XL

41

| SKU  | 2032BK    |
|------|-----------|
| SIZE | XS to 3XL |

SIZE XS to 3XL

SIZE XS to 3XL