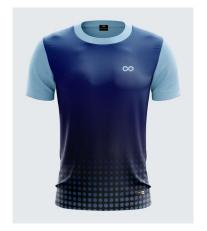

# **Trending Polos**

SPORTSQVEST Like nothing else

### MPOL006

Polos with 100% polyester, quick dry and soft on skin.

Sizes: XS to 3XL