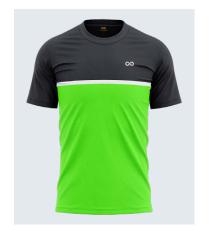

### MPOL006

Polos with 100% polyester, quick dry and soft on skin.

Sizes: XS to 3XL