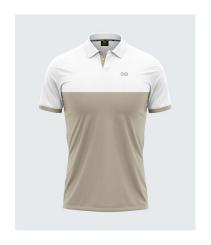

# **Trending Polos**

SPORTSQVEST Like nothing else

### MPOL006

Polos with 100% polyester, quick dry and soft on skin.

Sizes: XS to 3XL