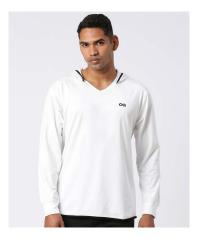

### 2034NB

Our 3/4th zip jacket with fleece is made to make you feel super comfortable and warm.

### 1975BK

Classic full-zipper hoodie jacket with 2 side pockets to make you not only feel warm but comfortable.

Sizes: XS to 3XL

### 1974NB

Our full-zip henley collar jacket is perfect for those cold weather pre and post workouts.

Sizes: XS to 3XL

41

| SKU  | 2032BK    |
|------|-----------|
| SIZE | XS to 3XL |

SIZE XS to 3XL

SIZE XS to 3XL