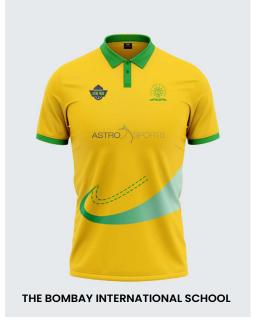

YEARS to 14-15YEARS



**SKU** KDS1007 **SIZE** 2-3 YEARS to 14-15 YEARS



| SKU  | KDS2092                  |
|------|--------------------------|
| SIZE | 2-3 YEARS to 14-15 YEARS |



| SKU  | KDS2093                  |
|------|--------------------------|
| SIZE | 2-3 YEARS to 14-15 YEARS |



| SKU  | KDS2095                  |
|------|--------------------------|
| SIZE | 2-3 YEARS to 14-15 YEARS |



 SKU
 KDS2096

 SIZE
 2-3 YEARS to 14-15 YEARS

## Kid's Track Pants



| SKU  | KDTR2099                 |
|------|--------------------------|
| SIZE | 2-3 YEARS to 14-15 YEARS |



SKU KDTR2098

SIZE 2-3 YEARS to 14-15 YEARS



**SKU** KDTR2097 **SIZE** 2-3 YEARS to 14-15YEARS



SKU KDTR2100

SIZE 2-3 YEARS to 14-15 YEARS

# School uniforms



**SPORTSQVEST** 

Like nothing else

























## **FRACK PANTS**



**CORVUSS AMERICAN ACADEMY** 

















**CORVUSS AMERICAN ACADEMY** 







## PRINTING TYPES



**EMBROIDERY** 







DIGITAL PRINT DTF PRINT SCREEN PRINT

V

**CUSTOMISE for your TEAM** 

**PERSONALISE for YOU** 

# Your limitation—it's only your imagination.











CUSTOMISE

## #customise

We not only allow you to CUSTOMISE your design, name & number for your team but we also let you pick your own design and PERSONALISE it with your name/initials.



## CONTACT US

www.sportsqvest.com ecom@sportsqvest.com

+91 93214 91735 Lower Parel, Mumbai

Send us a message for retail and more information.

Thank you.

Spring Sumsummer

23 / 24