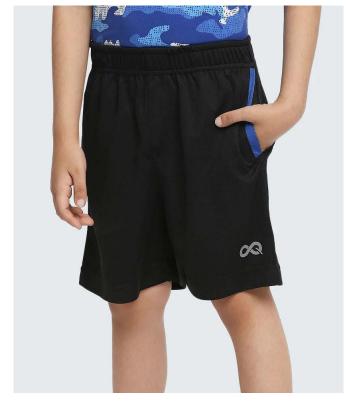

## Kid's Shorts

| SKU  | KDS1004                  |
|------|--------------------------|
| SIZE | 2-3 YEARS to 14-15 YEARS |

 SKU
 KDS1006

 SIZE
 2-3 YEARS to 14-15YEARS

**SKU** KDS1007 **SIZE** 2-3 YEARS to 14-15 YEARS