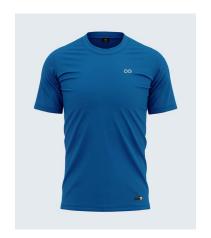

# **Trending Polos**

SPORTSQVEST Like nothing else

### MPOL006

Polos with 100% polyester, quick dry and soft on skin.

Sizes: XS to 3XL