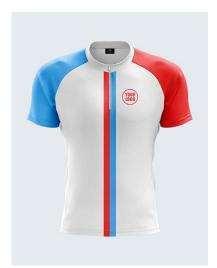

### Cycling Jerseys

| SKU  | 1930YW_CYT |
|------|------------|
| SIZE | XS to 3XL  |

| SKU  | 1931BL_CYT |
|------|------------|
| SIZE | XS to 3XL  |

| SKU  | 1933BK_CYT |
|------|------------|
| SIZE | XS to 3XL  |

| SKU  | 1937WH_CYT |  |
|------|------------|--|
| SIZE | XS to 3XL  |  |

| SKU  | 1939GN_CYT |
|------|------------|
| SIZE | XS to 3XL  |

| SKU  | 1936GN_CYT |
|------|------------|
| SIZE | XS to 3XL  |

| SKU  | 1932MN_CYT |
|------|------------|
| SIZE | XS to 3XL  |

| SKU  | 1934GY_CYT |
|------|------------|
| SIZE | XS to 3XL  |