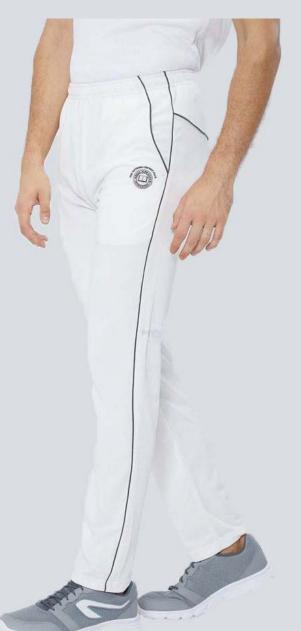

### CW01:19

Long sleeve white tee with regular fit constructed from stretch fabric for day long comfort.



| SKU  | CWT1002   |
|------|-----------|
| SIZE | XS to 3XL |



| SKU  | CWT1003   |
|------|-----------|
| SIZE | XS to 3XL |



| SKU  | CWT1001   |
|------|-----------|
| SIZE | XS to 3XL |







| SKU  | CW03:19   |
|------|-----------|
| SIZE | XS to 3XL |



 SKU
 CW08:19

 SIZE
 XS to 3XL







 SKU
 CWJ01:19

 SIZE
 XS to 3XL



 SKU
 CWJ02:19

 SIZE
 XS to 3XL

# Cricket Whites (Lowers)

**SPORTSQVEST** 

Like nothing else



## CRICKET WHITES PANTS +





### A10017WH

These quintessential white pants were crafted keeping the heat and comfort in mind

Sizes: XS to 3XL



50



### CWP1001

Plain, simple and classy with a touch of mesh on the sides.

Sizes: XS to 3XL



### CWP1002

Regular fit constructed from stretch fabric for day long comfort.

# Cricket Sublimated Sets



SKU A10034 C SET

SIZE XS to 3XL



| SKU  | A10030 C SET |
|------|--------------|
| SIZE | XS to 3XL    |



| SKU  | A10031 C SET |
|------|--------------|
| SIZE | XS to 3XL    |



| SKU  | A10039 C SET |
|------|--------------|
| SIZE | XS to 3XL    |







| SKU  | A10025 C SET |
|------|--------------|
| SIZE | XS to 3XL    |



SIZE XS to 3XL



 SKU
 A10038 C SET

 SIZE
 XS to 3XL



| SKU  | A10033 C SET |
|------|--------------|
| SIZE | XS to 3XL    |



SIZE A10037 C SET
XS to 3XL



 SKU
 A10022 C SET

 SIZE
 XS to 3XL



| SKU  | A10024 C SET |
|------|--------------|
| SIZE | XS to 3XL    |



SIZE A10023 C SET

XS to 3XL

# Football Jerseys & Sets



| SKU  | FB