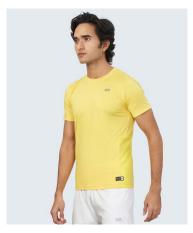

### MPOL006

Polos with 100% polyester, quick dry and soft on skin.

Sizes: XS to 3XL