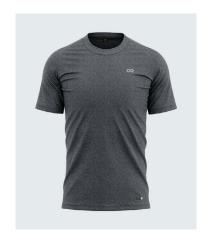

# **Trending Polos**

SPORTSQVEST Like nothing else

### MPOL008

The Mars Polo with FABTECH(R) technology is designed for all day ultra cool comfort.

| SKU  | MPOL005   |
|------|-----------|
| SIZE | XS to 3XL |

SIZE MPOL004

XS to 3XL

 SKU
 1844AL

 SIZE
 XS to 3XL