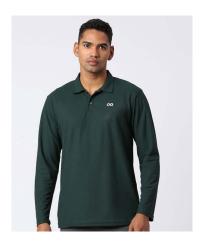

### MPOL006

Polos with 100% polyester, quick dry and soft on skin.

Sizes: XS to 3XL