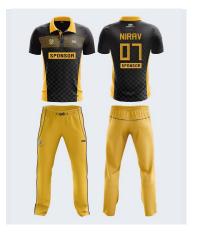

# Cricket Sublimated Sets

SKU A10034 C SET

SIZE XS to 3XL

| SKU  | A10030 C SET |
|------|--------------|
| SIZE | XS to 3XL    |

| SKU  | A10031 C SET |
|------|--------------|
| SIZE | XS to 3XL    |

| SKU  | A10039 C SET |
|------|--------------|
| SIZE | XS to 3XL    |

| SKU  | A10025 C SET |
|------|--------------|
| SIZE | XS to 3XL    |

SIZE XS to 3XL

 SKU
 A10038 C SET

 SIZE
 XS to 3XL

| SKU  | A10033 C SET |
|------|--------------|
| SIZE | XS to 3XL    |

SIZE A10037 C SET
XS to 3XL

 SKU
 A10022 C SET

 SIZE
 XS to 3XL

| SKU  | A10024 C SET |
|------|--------------|
| SIZE | XS to 3XL    |

SIZE A10023 C SET

XS to 3XL