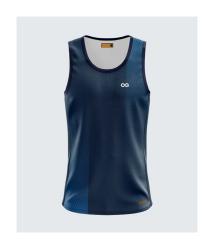

### MVES004

Made with 100% polyester, quick dry and soft on skin.

Sizes: XS to 3XL