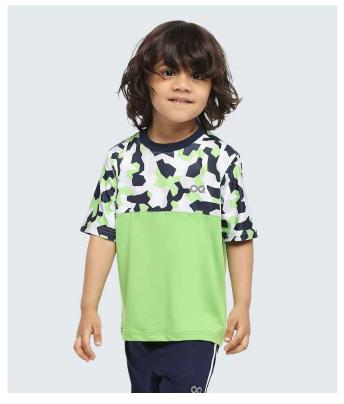

# Kid's Tees

| SKU  | KDT1003                  |
|------|--------------------------|
| SIZE | 2-3 YEARS to 14-15 YEARS |

| SKU  | KDT1001                  |
|------|--------------------------|
| SIZE | 2-3 YEARS to 14-15 YEARS |

| SKU  | KDT1002                 |
|------|-------------------------|
| SIZE | 2-3 YEARS to 14-15YEARS |

| SKU  | KDT1004                  |
|------|--------------------------|
| SIZE | 2-3 YEARS to 14-15 YEARS |