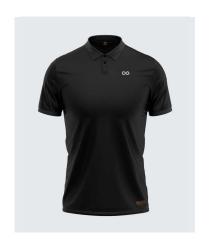

### MPOL006

Polos with 100% polyester, quick dry and soft on skin.

Sizes: XS to 3XL