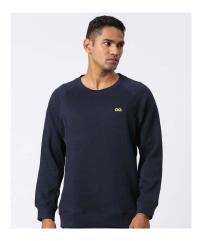

### 2034NB

Our 3/4th zip jacket with fleece is made to make you feel super comfortable and warm.

### 1975BK

Classic full-zipper hoodie jacket with 2 side pockets to make you not only feel warm but comfortable.

Sizes: XS to 3XL

### 1974NB

Our full-zip henley collar jacket is perfect for those cold weather pre and post workouts.

Sizes: XS to 3XL

41

| SKU  | 2032BK    |
|------|-----------|
| SIZE | XS to 3XL |

SIZE XS to 3XL

SIZE XS to 3XL