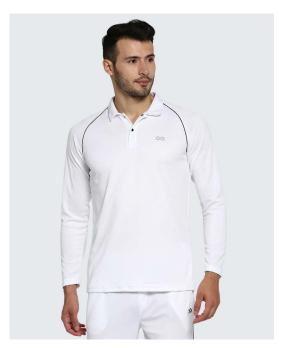

### MPOL006

Polos with 100% polyester, quick dry and soft on skin.

Sizes: XS to 3XL