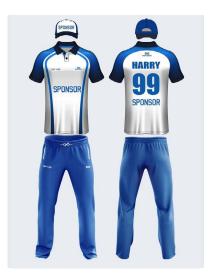

# Cricket Whites (Uppers)

### **SPORTSQVEST**

Like nothing else

### CRICKET WHITES TEES +

### A1008WH

Plain, simple and classy whites with an inner collar piping.

### A1007WH

These quintessential white pants were crafted keeping the heat and comfort in mind

Sizes: XS to 3XL

### CW01:19

Long sleeve white tee with regular fit constructed from stretch fabric for day long comfort.

| SKU  | CWT1002   |
|------|-----------|
| SIZE | XS to 3XL |

| SKU  | CWT1003   |
|------|-----------|
| SIZE | XS to 3XL |