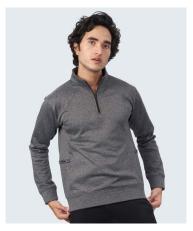

### 2034NB

Our 3/4th zip jacket with fleece is made to make you feel super comfortable and warm.

### 1975BK

Classic full-zipper hoodie jacket with 2 side pockets to make you not only feel warm but comfortable.

Sizes: XS to 3XL

### 1974NB

Our full-zip henley collar jacket is perfect for those cold weather pre and post workouts.

Sizes: XS to 3XL

41

| SKU  | 2032BK    |
|------|-----------|
| SIZE | XS to 3XL |

SIZE XS to 3XL

SIZE XS to 3XL