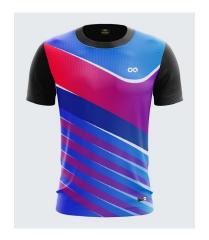

S to 3XL |



| SKU  | 1989WH    |
|------|-----------|
| SIZE | XS to 3XL |



 SKU
 1990WH

 SIZE
 XS to 3XL

2023

# rinted Graphic Tees

**SPORTSQVEST**Like nothing else









### 1986BK

Our printed tees will not only make you feel good but they are truly comfortable.





### 1158BL

A stylish two-tone style which is classy and vibrant.

Sizes: XS to 3XL



### 1397BK

Regular fit constructed from stretch fabric for day long comfort.



| SKU  | 1919GN    |
|------|-----------|
| SIZE | XS to 3XL |



| SKU  | 1864RD    |
|------|-----------|
| SIZE | XS to 3XL |



| SKU  | 1865YW    |
|------|-----------|
| SIZE | XS to 3XL |



| SKU  | 1392BK    |
|------|-----------|
| SIZE | XS to 3XL |







| SKU  | 1329BL    |
|------|-----------|
| SIZE | XS to 3XL |



SIZE XS to 3XL



 SKU
 1483BK

 SIZE
 XS to 3XL



SIZE XS to 3XL



 SKU
 1396WH

 SIZE
 XS to 3XL



| SKU  | 1397RD    |
|------|-----------|
| SIZE | XS to 3XL |



| SKU  | 1324BL    |
|------|-----------|
| SIZE | XS to 3XL |



 SKU
 1322RT

 SIZE
 XS to 3XL







| SKU  | 1786BK    |
|------|-----------|
| SIZE | XS to 3XL |



 SKU
 1785BL

 SIZE
 XS to 3XL



 SKU
 1784BK

 SIZE
 XS to 3XL



| SKU  | 1496BL    |
|------|-----------|
| SIZE | XS to 3XL |



| SKU  | 1490NB    |
|------|-----------|
| SIZE | XS to 3XL |



| SKU  | 1488GY    |
|------|-----------|
| SIZE | XS to 3XL |



| SKU  | 1486NB    |
|------|-----------|
| SIZE | XS to 3XL |



 SKU
 1391LB

 SIZE
 XS to 3XL







| SKU  | 1398BK    |
|------|-----------|
| SIZE | XS to 3XL |



SIZE XS to 3XL



 SKU
 18630G

 SIZE
 X