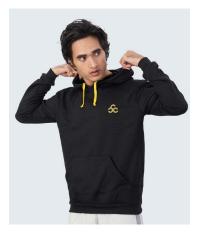

### 2034NB

Our 3/4th zip jacket with fleece is made to make you feel super comfortable and warm.

### 1975BK

Classic full-zipper hoodie jacket with 2 side pockets to make you not only feel warm but comfortable.

Sizes: XS to 3XL

### 1974NB

Our full-zip henley collar jacket is perfect for those cold weather pre and post workouts.

Sizes: XS to 3XL

41

| SKU  | 2032BK    |
|------|-----------|
| SIZE | XS to 3XL |

SIZE XS to 3XL

SIZE XS to 3XL