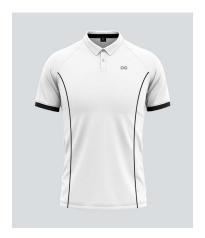

### MPOL008

The Mars Polo with FABTECH(R) technology is designed for all day ultra cool comfort.

| SKU  | MPOL005   |
|------|-----------|
| SIZE | XS to 3XL |

SIZE MPOL004

XS to 3XL

 SKU
 1844AL

 SIZE
 XS to 3XL