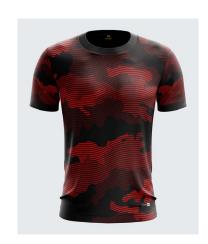

# **Trending Polos**

SPORTSQVEST Like nothing else

### MPOL008

The Mars Polo with FABTECH(R) technology is designed for all day ultra cool comfort.

| SKU  | MPOL005   |
|------|-----------|
| SIZE | XS to 3XL |

SIZE MPOL004

XS to 3XL

 SKU
 1844AL

 SIZE
 XS to 3XL