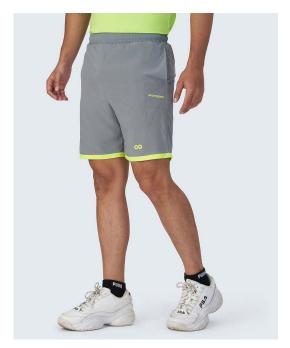

### A10062RB

Our super comfortable shorts come with pockets & inner tights.

### A10054CC

Crafted with a lightweight and breathable premium fabric, these shorts deliver in keeping you cool and dry.

Sizes: XS to 3XL

35

| SKU  | 1670BK    |
|------|-----------|
| SIZE | XS to 3XL |

| SKU  | 1671NB    |
|------|-----------|
| SIZE | XS to 3XL |