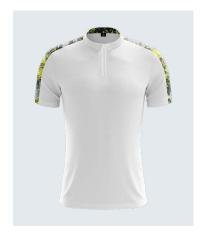

### MPOL008

The Mars Polo with FABTECH(R) technology is designed for all day ultra cool comfort.

| SKU  | MPOL005   |
|------|-----------|
| SIZE | XS to 3XL |

SIZE MPOL004

XS to 3XL

 SKU
 1844AL

 SIZE
 XS to 3XL