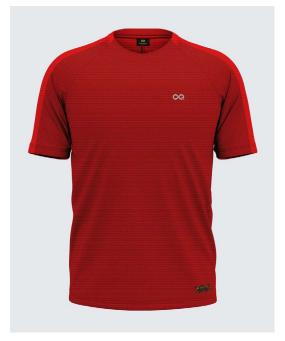

# Workout Basics

### **SPORTSQVEST**

Like nothing else

### WORKOUT BASICS TEES +

### MTEE002

Built for those intense workout / training sessions. Sweat wicking and stretch fabric used.

| SKU  | MTEE005   |
|------|-----------|
| SIZE | XS to 3XL |

SIZE MTEE006
XS to 3XL

 SKU
 A10026BL