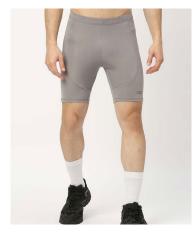

### A10062RB

Our super comfortable shorts come with pockets & inner tights.

### A10054CC

Crafted with a lightweight and breathable premium fabric, these shorts deliver in keeping you cool and dry.

Sizes: XS to 3XL

35

| SKU  | 1670BK    |
|------|-----------|
| SIZE | XS to 3XL |

| SKU  | 1671NB    |
|------|-----------|
| SIZE | XS to 3XL |