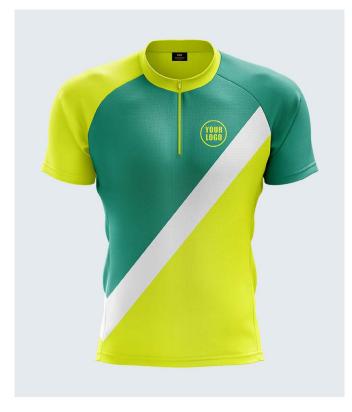

### Cycling Jerseys

| SKU  | 1930YW_CYT |
|------|------------|
| SIZE | XS to 3XL  |

| SKU  | 1931BL_CYT |
|------|------------|
| SIZE | XS to 3XL  |

| SKU  | 1933BK_CYT |
|------|------------|
| SIZE | XS to 3XL  |

| SKU  | 1937WH_CYT |  |
|------|------------|--|
| SIZE | XS to 3XL  |  |

| SKU  | 1939GN_CYT |
|------|------------|
| SIZE | XS to 3XL  |

| SKU  | 1936GN_CYT |
|------|------------|
| SIZE | XS to 3XL  |

| SKU  | 1932MN_CYT |
|------|------------|
| SIZE | XS to 3XL  |

| SKU  | 1934GY_CYT |
|------|------------|
| SIZE | XS to 3XL  |