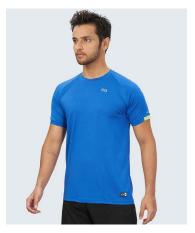

### MPOL008

The Mars Polo with FABTECH(R) technology is designed for all day ultra cool comfort.

| SKU  | MPOL005   |
|------|-----------|
| SIZE | XS to 3XL |

SIZE MPOL004

XS to 3XL

 SKU
 1844AL

 SIZE
 XS to 3XL