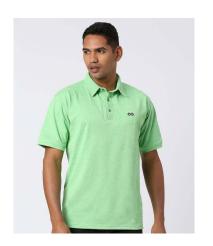

### MPOL006

Polos with 100% polyester, quick dry and soft on skin.

Sizes: XS to 3XL