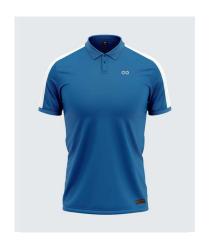

# **Trending Polos**

SPORTSQVEST Like nothing else

### MPOL008

The Mars Polo with FABTECH(R) technology is designed for all day ultra cool comfort.

| SKU  | MPOL005   |
|------|-----------|
| SIZE | XS to 3XL |

SIZE MPOL004

XS to 3XL

 SKU
 1844AL

 SIZE
 XS to 3XL