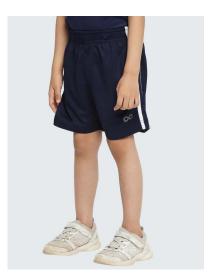

## Kid's Shorts

| SKU  | KDS1004                  |
|------|--------------------------|
| SIZE | 2-3 YEARS to 14-15 YEARS |

 SKU
 KDS1006

 SIZE
 2-3 YEARS to 14-15YEARS

**SKU** KDS1007 **SIZE** 2-3 YEARS to 14-15 YEARS