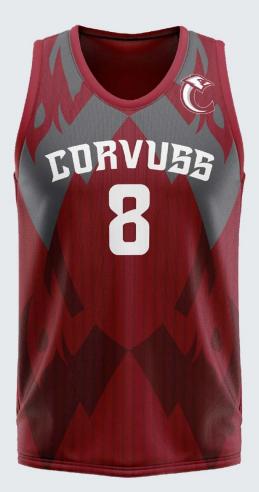

## Basketball Vests & Sets

| SKU  | BT1002    |
|------|-----------|
| SIZE | XS to 3XL |

| SKU  | BT1001    |
|------|-----------|
| SIZE | XS to 3XL |

| SKU  | B11004    |
|------|-----------|
| SIZE | XS to 3XL |