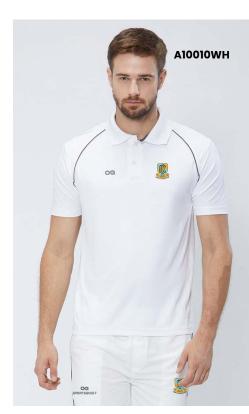

you not only feel warm but comfortable.

Sizes: XS to 3XL



### 1974NB

Our full-zip henley collar jacket is perfect for those cold weather pre and post workouts.

Sizes: XS to 3XL

41







| SKU  | 2032BK    |
|------|-----------|
| SIZE | XS to 3XL |



SIZE XS to 3XL







SIZE XS to 3XL



 SKU
 2035NB

 SIZE
 XS to 3XL



 SKU
 A10019BK

 SIZE
 XS to 3XL



| SKU  | 1890GY    |
|------|-----------|
| SIZE | XS to 3XL |



 SKU
 1929BK

 SIZE
 XS to 3XL



| SKU  | OCC_JAC   |
|------|-----------|
| SIZE | XS to 3XL |



| SKU  | 1884BK    |
|------|-----------|
| SIZE | XS to 3XL |



| SKU  | BKW_M_HOOD |
|------|------------|
| SIZE | XS to 3XL  |



 SKU
 1955CN

 SIZE
 XS to 3XL

# Cricket Whites (Uppers)

### **SPORTSQVEST**

Like nothing else



### CRICKET WHITES TEES +





### A1008WH

Plain, simple and classy whites with an inner collar piping.





### A1007WH

These quintessential white pants were crafted keeping the heat and comfort in mind

Sizes: XS to 3XL



### CW01:19

Long sleeve white tee with regular fit constructed from stretch fabric for day long comfort.



| SKU  | CWT1002   |
|------|-----------|
| SIZE | XS to 3XL |



| SKU  | CWT1003   |
|------|-----------|
| SIZE | XS to 3XL |



| SKU  | CWT1001   |
|------|-----------|
| SIZE | XS to 3XL |







| SKU  | CW03:19   |
|------|-----------|
| SIZE | XS to 3XL |



 SKU
 CW08:19

 SIZE
 XS to 3XL







 SKU
 CWJ01:19

 SIZE
 XS to 3XL



 SKU
 CWJ02:19

 SIZE
 XS to 3XL

# Cricket Whites (Lowers)

**SPORTSQVEST** 

Like nothing else



## CRICKET WHITES PANTS +





### A10017WH

These