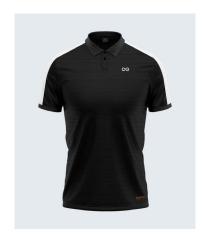

# **Trending Polos**

SPORTSQVEST Like nothing else

### MPOL008

The Mars Polo with FABTECH(R) technology is designed for all day ultra cool comfort.

| SKU  | MPOL005   |
|------|-----------|
| SIZE | XS to 3XL |

SIZE MPOL004

XS to 3XL

 SKU
 1844AL

 SIZE
 XS to 3XL