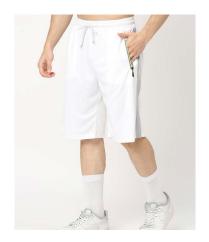

### A10054CC

Crafted with a lightweight and breathable premium fabric, these shorts deliver in keeping you cool and dry.

Sizes: XS to 3XL

35

| SKU  | 1670BK    |
|------|-----------|
| SIZE | XS to 3XL |

| SKU  | 1671NB    |
|------|-----------|
| SIZE | XS to 3XL |