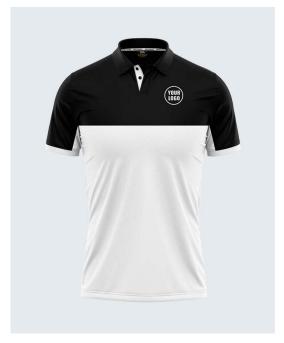

# **Trending Polos**

SPORTSQVEST Like nothing else

### MPOL006

Polos with 100% polyester, quick dry and soft on skin.

Sizes: XS to 3XL