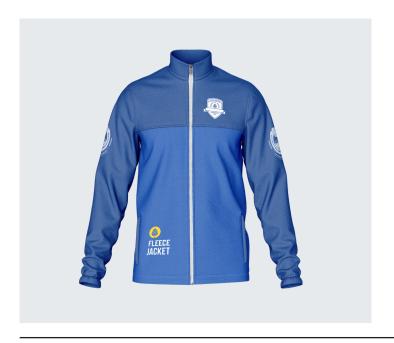

### **HOODIES AND JACKET COLLECTION**

Wrap up in warmth and style with our premium hoodies and jackets collection. Crafted with top-notch quality, our hoodies and jackets provide the perfect blend of comfort and durability for employees. Choose from a palette of colors and designs, ensuring a fashion-forward look for every season. With the convenience of bulk orders, we cater to all the employees' corporate needs, offering a cozy and chic solution for everyday wear. Make a statement in office with our versatile hoodies and jackets, where quality and design meet to redefine corporate attire.

#### **Full Sleeve Jacket**

Category: Zipper Type: Customisable