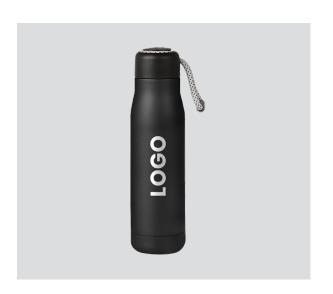

Cap** 

Type: Customisable



Slightly Curved Cap

Type: Customisable



Flat Bill Cap

Type: Customisable



**Embroidered Cap** 

Type: Customisable



**Perforated Cap** 

Type: Customisable



**Baggy Cap** 

Type: Customisable





 $\bigcirc \bullet \bigcirc$ 





 $\bigcirc \bigcirc \bigcirc$ 





 $\bigcirc \bigcirc \bigcirc$ 





#### EL-DWC-16

Capacity: 500 ML Material: 304 SS

Color: Black, White, Blue & Yellow





#### EL-DWR-12

Capacity: 500 ML Material: 304 SS Color: Black & White





#### EL-DWH-13

Capacity: 500 ML Material: 304 SS Color: Black & White





#### EL-BSN-07

Capacity: 750 ML

Material: Stainless Steel

Color: Black, White, Red & Blue



 $\bigcirc \bullet \bigcirc$ 



#### EL-DWP-14

Capacity: 500 ML Material: 304 SS

Color: Black, White, Blue & Red



#### EL-BM-01

Capacity: 750 ML

Material : Stainless Steel Color : Matte Black





#### **EL-BA-03**

Capacity: 750 ML

Material: Aluminium

Color: Black, White, Blue & Red



 $\bigcirc \bullet \bigcirc$ 



#### EL-BR-11

Capacity: 500 ML Material: 304 SS

Color: Matte Black & Matte White



#### **EL-BS-07**

Capacity: 750 ML

Material : Stainless Steel Color : Black, White & Silver





### **OUR CLIENTS**

In the illustrious tapestry of corporate collaborations, Sportsquest proudly showcases the logos of our esteemed clients, a testament to the rich legacy of successful partnerships we've cultivated. Each emblem represents a unique story of trust, innovation, and style, reflecting the diversity of industries we serve. As we align our vision with the dynamic needs of forward-thinki