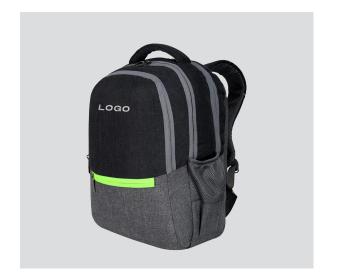

Calendar





#### Mug 1

Category : Deskware Type : Customisable





#### Mug 2

Category : Deskware Type : Customisable





#### Mug 3





#### Mug 4

Category : Deskware Type : Customisable



 $\bigcirc \bullet \bigcirc$ 



#### Mug 5

Category : Deskware Type : Customisable



#### Mug 6











Allez

Dimension: 13x9x18 (LxWxH)" Color: Black, Grey, Red, Blue

Roster

Dimension: 13x7x19 (LxWxH)" Color: Grey, Navy Blue

Coster

Dimension: 13x7x18 (LxWxH)" Color: Navy Blue





















#### Scribble

Dimension: 13x6.5x19 (LxWxH)" Color : Black, Grey, Navy Blue

#### Devon

Dimension: 13x6x18 (LxWxH)" Color: Black, Blue, Red

**Glitter** 

Dimension: 13x5x18 (LxWxH)" Color : Black, Blue, Red















#### Mise

Dimension: 13x6x18 (LxWxH)"

Color: Grey, Navy Blue





#### Ozark

Dimension: 13x6x18 (LxWxH)" Color: Black, Grey, Red, Blue





#### **Panama**

Dimension: 13x6x18 (LxWxH)" Color: Black, Grey, Blue, Red





#### Polo

Dimension: 13x6x18 (LxWxH)" Color: Grey, Navy Blue, Black





#### **Ferrari**

Dimension: 13x6x18 (LxWxH)" Color: Black, Grey, Blue, Red





#### Sara Shark

Dimension: 13.5x6x18.5 (LxWxH)" Color: Green, Orange, Navy Blue



#### **CAPS COLLECTION**

Discover the epitome of quality and style with our corporate caps collection. Crafted with precision and durabilitu, our caps ensure both comfort and resilience. Available in a spectrum of vibrant colors and designs, these caps cater to every employee's unique taste. Whether for daily wear or team events, our caps stand out for their ексеptional quality and design. With the f