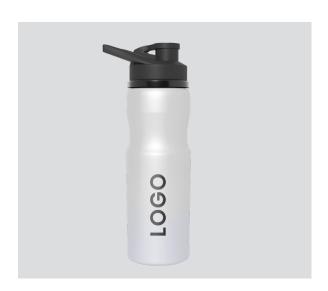

#### **EL-BS-07**

Capacity: 750 ML

Material : Stainless Steel Color : Black, White & Silver