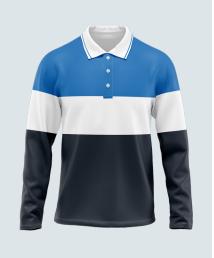

 $\bigcirc \bigcirc \bigcirc$ 

**Cut & Sew Polo** 

**Category: Half Sleeve** Type: Customisable

**Cut & Sew Polo** 

**Category: Full Sleeve** Type: Customisable

**Cut & Sew Polo** 

Category: Full Sleeve Type: Customisable