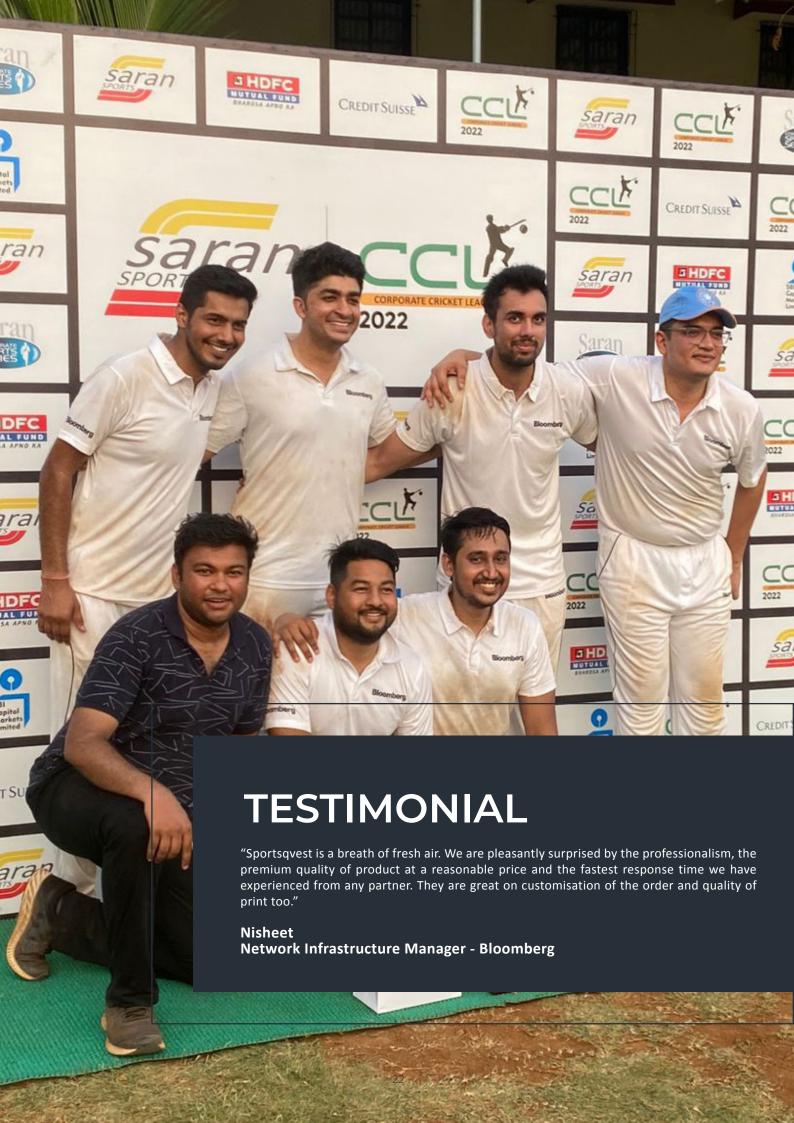

olor: Black, White, Blue & Yellow





#### EL-DWR-12

Capacity: 500 ML Material: 304 SS Color: Black & White





#### EL-DWH-13

Capacity: 500 ML Material: 304 SS Color: Black & White





#### EL-BSN-07

Capacity: 750 ML

Material: Stainless Steel

Color: Black, White, Red & Blue



 $\bigcirc \bullet \bigcirc$ 



#### EL-DWP-14

Capacity: 500 ML Material: 304 SS

Color: Black, White, Blue & Red



#### EL-BM-01

Capacity: 750 ML

Material : Stainless Steel Color : Matte Black





#### **EL-BA-03**

Capacity: 750 ML

Material: Aluminium

Color: Black, White, Blue & Red



 $\bigcirc \bullet \bigcirc$ 



#### EL-BR-11

Capacity: 500 ML Material: 304 SS

Color: Matte Black & Matte White



#### **EL-BS-07**

Capacity: 750 ML

Material : Stainless Steel Color : Black, White & Silver





### **OUR CLIENTS**

In the illustrious tapestry of corporate collaborations, Sportsquest proudly showcases the logos of our esteemed clients, a testament to the rich legacy of successful partnerships we've cultivated. Each emblem represents a unique story of trust, innovation, and style, reflecting the diversity of industries we serve. As we align our vision with the dynamic needs of forward-thinking corporations, we express our deep gratitude for the unwavering confidence our clients place in us. Their logos are not merely symbols but living testaments to the bespoke solutions we've provided, tailoring our offerings to meet and exceed expectations. Beyond the array of logos displayed, they signify relationships built on excellence, reliability, and a shared commitment to elevating bran