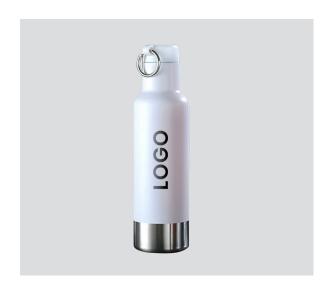

#### EL-DWC-16

Capacity: 500 ML Material: 304 SS

Color: Black, White, Blue & Yellow

#### EL-DWR-12

Capacity: 500 ML Material: 304 SS Color: Black & White

#### EL-DWH-13

Capacity: 500 ML Material: 304 SS Color: Black & White

#### EL-BSN-07

Capacity: 750 ML

Material: Stainless Steel

Color: Black, White, Red & Blue

 $\bigcirc \bullet \bigcirc$ 

#### EL-DWP-14

Capacity: 500 ML Material: 304 SS

Color: Black, White, Blue & Red

#### EL-BM-01

Capacity: 750 ML

Material : Stainless Steel Color : Matte Black

#### **EL-BA-03**

Capacity: 750 ML

Material: Aluminium

Color: Black, White, Blue & Red

 $\bigcirc \bullet \bigcirc$ 

#### EL-BR-11

Capacity: 500 ML Material: 304 SS

Color: Matte Black & Matte White

#### **EL-BS-07**

Capacity: 750 ML

Material : Stainless Steel Color : Black, White & Silver