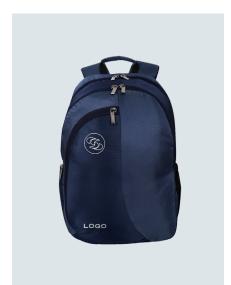

#### Devon

Dimension: 13x6x18 (LxWxH)" Color: Black, Blue, Red

**Glitter** 

Dimension: 13x5x18 (LxWxH)" Color : Black, Blue, Red