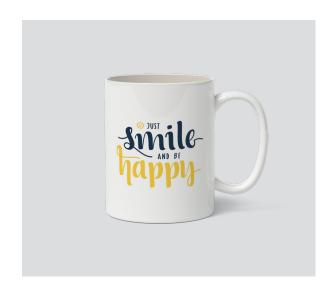

#### Mug 1

Category : Deskware Type : Customisable

#### Mug 2

Category : Deskware Type : Customisable

#### Mug 3

#### Mug 4

Category : Deskware Type : Customisable

 $\bigcirc \bullet \bigcirc$ 

#### Mug 5

Category : Deskware Type : Customisable

#### Mug 6

Allez

Dimension: 13x9x18 (LxWxH)" Color: Black, Grey, Red, Blue

Roster

Dimension: 13x7x19 (LxWxH)" Color: Grey, Navy Blue

Coster

Dimension: 13x7x18 (LxWxH)" Color: Navy Blue