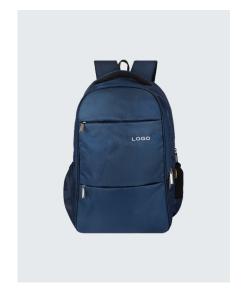

#### Mug 6

Allez

Dimension: 13x9x18 (LxWxH)" Color: Black, Grey, Red, Blue

Roster

Dimension: 13x7x19 (LxWxH)" Color: Grey, Navy Blue

Coster

Dimension: 13x7x18 (LxWxH)" Color: Navy Blue