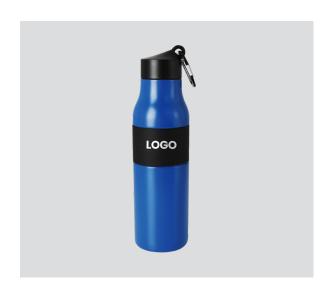

#### EL-BSN-07

Capacity: 750 ML

Material: Stainless Steel

Color: Black, White, Red & Blue

 $\bigcirc \bullet \bigcirc$ 