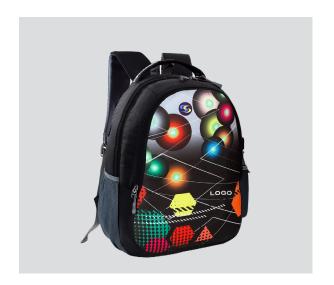

#### Mug 6

Allez

Dimension: 13x9x18 (LxWxH)" Color: Black, Grey, Red, Blue

Roster

Dimension: 13x7x19 (LxWxH)" Color: Grey, Navy Blue

Coster

Dimension: 13x7x18 (LxWxH)" Color: Navy Blue