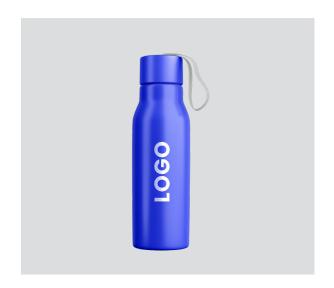

#### EL-BR-11

Capacity: 500 ML Material: 304 SS

Color: Matte Black & Matte White