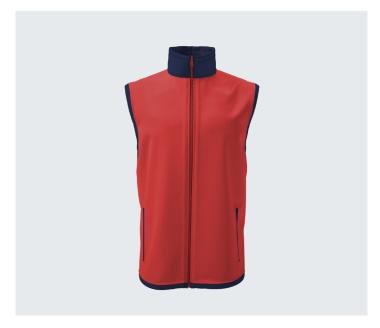

#### Sleeveless Jacket

Category: Zipper Type: Customisable

**Basic Hoodie** 

Type: Customisable

**Pocket Hoodie** 

Type: Customisable

Sleeveless Hoodie

Type: Customisable