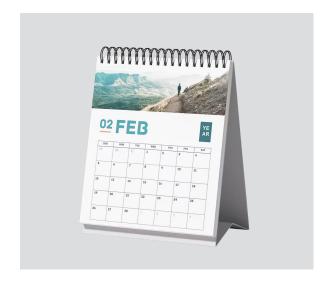

#### Horizontal Desk Calendar

Category : Deskware Type : Customisable

#### Vertical Desk Calendar