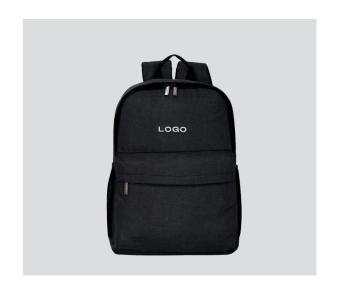

Category : Deskware Type : Customisable



 $\bigcirc \bullet \bigcirc$ 



#### Mug 5

Category : Deskware Type : Customisable



#### Mug 6











Allez

Dimension: 13x9x18 (LxWxH)" Color: Black, Grey, Red, Blue

Roster

Dimension: 13x7x19 (LxWxH)" Color: Grey, Navy Blue

Coster

Dimension: 13x7x18 (LxWxH)" Color: Navy Blue





















#### Scribble

Dimension: 13x6.5x19 (LxWxH)" Color : Black, Grey, Navy Blue

#### Devon

Dimension: 13x6x18 (LxWxH)" Color: Black, Blue, Red

**Glitter** 

Dimension: 13x5x18 (LxWxH)" Color : Black, Blue, Red















#### Mise

Dimension: 13x6x18 (LxWxH)"

Color: Grey, Navy Blue





#### Ozark

Dimension: 13x6x18 (LxWxH)" Color: Black, Grey, Red, Blue





#### **Panama**

Dimension: 13x6x18 (LxWxH)" Color: Black, Grey, Blue, Red





#### Polo

Dimension: 13x6x18 (LxWxH)" Color: Grey, Navy Blue, Black





#### **Ferrari**

Dimension: 13x6x18 (LxWxH)" Color: Black, Grey, Blue, Red





#### Sara Shark

Dimension: 13.5x6x18.5 (LxWxH)" Color: Green, Orange, Navy Blue



#### **CAPS COLLECTION**

Discover the epitome of quality and style with our corporate caps collection. Crafted with precision and durabilitu, our caps ensure both comfort and resilience. Available in a spectrum of vibrant colors and designs, these caps cater to every employee's unique taste. Whether for daily wear or team events, our caps stand out for their ексеptional quality and design. With the flexibility to order in bulk, we ensure that every employee is covered with a rare touch of individuality, making our caps an ideal choice for a unified and