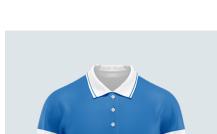

Round Neck T-Shirt

Category: Half Sleeve Type: Customisable

Round Neck T-Shirt Cut & Sew Polo

Category: Full Sleeve Type: Customisable

Category: Half Sleeve Type: Customisable

 $\bigcirc \bigcirc \bigcirc$ 