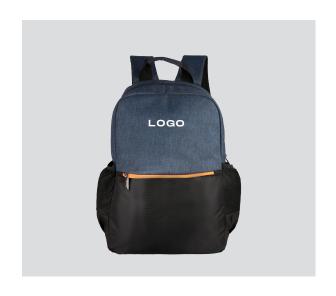

#### Mug 6

Allez

Dimension: 13x9x18 (LxWxH)" Color: Black, Grey, Red, Blue

Roster

Dimension: 13x7x19 (LxWxH)" Color: Grey, Navy Blue

Coster

Dimension: 13x7x18 (LxWxH)" Color: Navy Blue