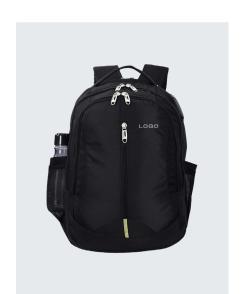

#### Mug 6

Allez

Dimension: 13x9x18 (LxWxH)" Color: Black, Grey, Red, Blue

Roster

Dimension: 13x7x19 (LxWxH)" Color: Grey, Navy Blue

Coster

Dimension: 13x7x18 (LxWxH)" Color: Navy Blue