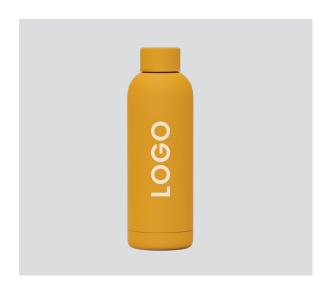

#### EL-DWC-16

Capacity: 500 ML Material: 304 SS

Color: Black, White, Blue & Yellow

#### EL-DWR-12

Capacity: 500 ML Material: 304 SS Color: Black & White

#### EL-DWH-13

Capacity: 500 ML Material: 304 SS Color: Black & White

#### EL-BSN-07

Capacity: 750 ML

Material: Stainless Steel

Color: Black, White, Red & Blue

 $\bigcirc \bullet \bigcirc$ 

#### EL-DWP-14

Capacity: 500 ML Material: 304 SS

Color: Black, White, Blue & Red

#### EL-BM-01

Capacity: 750 ML

Material : Stainless Steel Color : Matte Black

#### **EL-BA-03**

Capacity: 750 ML

Material: Aluminium

Color: Black, White, Blue & Red

 $\bigcirc \bullet \bigcirc$ 

#### EL-BR-11

Capacity: 500 ML Material: 304 SS

Color: Matte Black & Matte White

#### **EL-BS-07**

Capacity: 750 ML

Material : Stainless Steel Color : Black, White & Silver