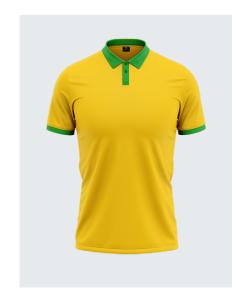

 $\bigcirc \bigcirc \bigcirc$ 

**Cut & Sew Polo** 

**Category: Half Sleeve** Type: Customisable

**Cut & Sew Polo** 

**Category: Full Sleeve** Type: Customisable

**Cut & Sew Polo** 

Category: Full Sleeve Type: Customisable