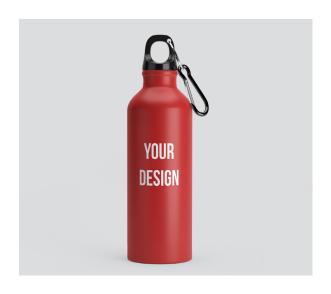

#### EL-BSN-07

Capacity: 750 ML

Material: Stainless Steel

Color: Black, White, Red & Blue

 $\bigcirc \bullet \bigcirc$ 