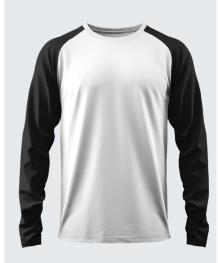

Round Neck T-Shirt

Category: Half Sleeve Type: Customisable

Round Neck T-Shirt Cut & Sew Polo

Category: Full Sleeve Type: Customisable

Category: Half Sleeve Type: Customisable

 $\bigcirc \bigcirc \bigcirc$ 