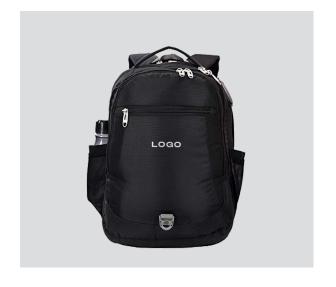

#### Mug 6

Allez

Dimension: 13x9x18 (LxWxH)" Color: Black, Grey, Red, Blue

Roster

Dimension: 13x7x19 (LxWxH)" Color: Grey, Navy Blue

Coster

Dimension: 13x7x18 (LxWxH)" Color: Navy Blue