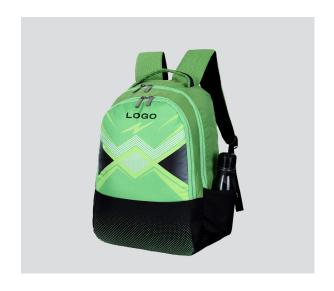

#### Devon

Dimension: 13x6x18 (LxWxH)" Color: Black, Blue, Red

**Glitter** 

Dimension: 13x5x18 (LxWxH)" Color : Black, Blue, Red