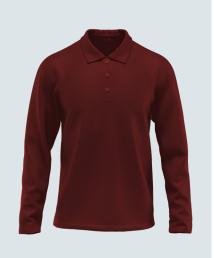

 $\bigcirc \bigcirc \bigcirc$ 

**Cut & Sew Polo** 

**Category: Half Sleeve** Type: Customisable

**Cut & Sew Polo** 

**Category: Full Sleeve** Type: Customisable

**Cut & Sew Polo** 

Category: Full Sleeve Type: Customisable