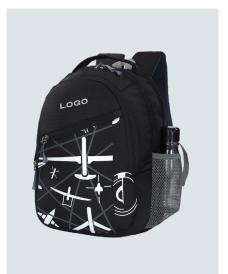

\bigcirc \bullet \bigcirc$ 



#### **Journal Diary**

Category : Deskware Type : Customisable



#### **Spiral Notebook**





#### **Leather Notebook**

Category : Deskware Type : Customisable





#### Horizontal Desk Calendar

Category : Deskware Type : Customisable





#### Vertical Desk Calendar





#### Mug 1

Category : Deskware Type : Customisable





#### Mug 2

Category : Deskware Type : Customisable





#### Mug 3





#### Mug 4

Category : Deskware Type : Customisable



 $\bigcirc \bullet \bigcirc$ 



#### Mug 5

Category : Deskware Type : Customisable



#### Mug 6











Allez

Dimension: 13x9x18 (LxWxH)" Color: Black, Grey, Red, Blue

Roster

Dimension: 13x7x19 (LxWxH)" Color: Grey, Navy Blue

Coster

Dimension: 13x7x18 (LxWxH)" Color: Navy Blue





















#### Scribble

Dimension: 13x6.5x19 (LxWxH)" Color : Black, Grey, Navy Blue

#### Devon

Dimension: 13x6x18 (LxWxH)" Color: Black, Blue, Red

**Glitter** 

Dimension: 13x5x18 (LxWxH)" Color : Black, Blue, Red















#### Mise

Dimension: 13x6x18 (LxWxH)"

Color: Grey, Navy Blue





#### Ozark

Dimension: 13x6x18 (LxWxH)" Color: Black, Grey, Red, Blue





#### **Panama**

Dimension: 13x6x18 (LxWxH)" Color: Black, Grey, Blue, Red





#### Polo

Dimension: 13x6x18 (LxWxH)" Color: Grey, Navy Blue, Black





#### **Ferrari**

Dimension: 13x6x18 (LxWxH)" Color: Black, Grey, Blue, Red





#### Sara Shark

Dimension: 13.5x6x18.5 (LxWxH)" Color: Green, Orange, Navy Blue



#### **CAPS COLLECTION**

Discover the epitome of quality and style with our corporate caps collection. Crafte