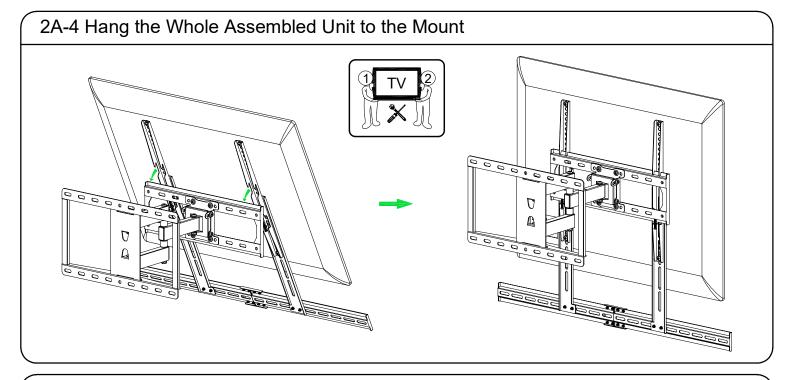

## STEP 2A Install on TV Wall Mount

**CAUTION:** To avoid potential personal injury or property damage:

All 2 lag bolts MUST BE firmly tightened to prevent unwanted movement of the wall plate assembly. Ensure the wall plate assembly is securely fastened to the wall before continuing on to the next step.

**CAUTION:** To avoid potential personal injury or property damage:

All 2 lag bolts MUST BE firmly tightened to prevent unwanted movement of the wall plate assembly. Ensure the wall plate assembly is securely fastened to the wall before continuing on to the next step.