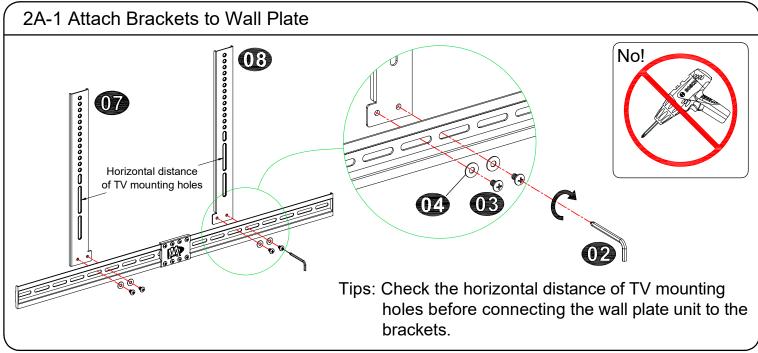

## STEP 2A Install on TV Wall Mount

**CAUTION:** To avoid potential personal injury or property damage:

All 2 lag bolts MUST BE firmly tightened to prevent unwanted movement of the wall plate assembly. Ensure the wall plate assembly is securely fastened to the wall before continuing on to the next step.

**CAUTION:** To avoid potential personal injury or property damage:

All 2 lag bolts MUST BE firmly tightened to prevent unwanted movement of the wall plate assembly. Ensure the wall plate assembly is securely fastened to the wall before continuing on to the next step.