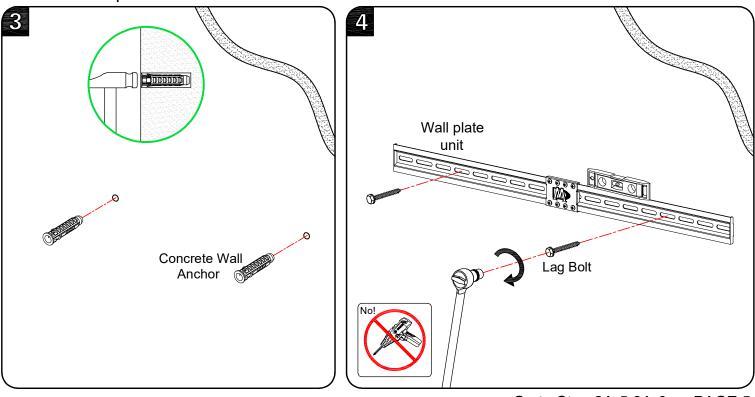

choking hazard if swallowed. Before starting assembly, verify all parts are included and undamaged.

NOTE: Not all hardware included will be used.



### **STEP 2 Further Assembly of Soundbar Brackets**



## STEP 2A Install on TV Wall Mount













**CAUTION:** To avoid potential personal injury or property damage:

All 2 lag bolts MUST BE firmly tightened to prevent unwanted movement of the wall plate assembly. Ensure the wall plate assembly is securely fastened to the wall before continuing on to the next step.



**CAUTION:** To avoid potential personal injury or property damage:

All 2 lag bolts MUST BE firmly tightened to prevent unwanted movement of the wall plate assembly. Ensure the wall plate assembly is securely fastened to the wall before continuing on to the next step.



Go to Step 2A-5 2A-6 on PAGE 5.



8