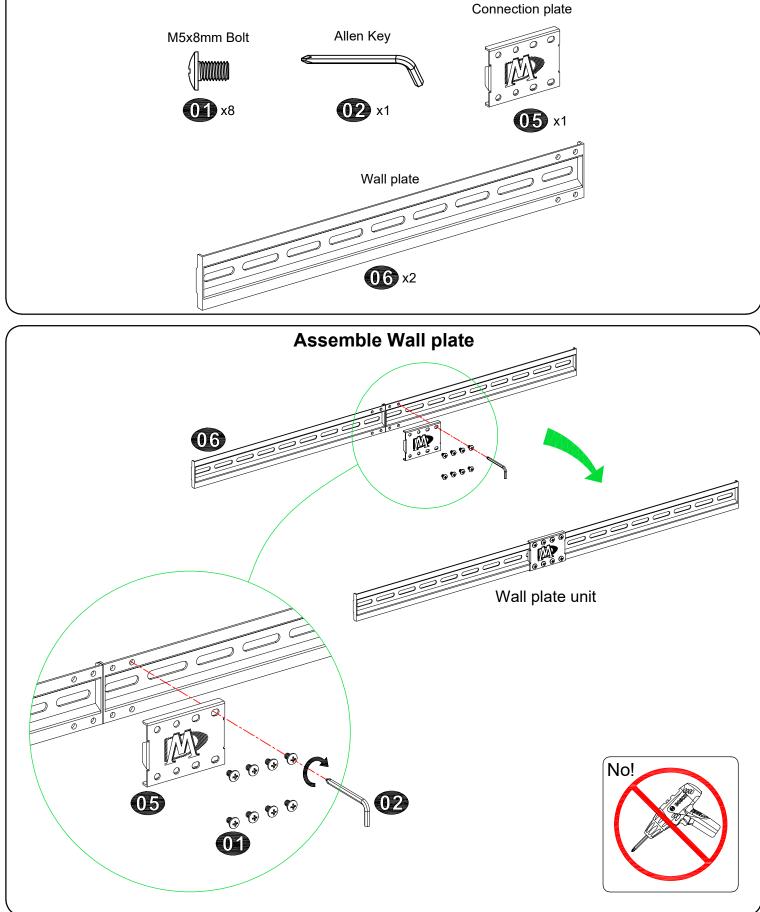

#### Parts and Hardware

**WARNING:**This product contains small items that could be a choking hazard if swallowed. Before starting assembly, verify all parts are included and undamaged.

NOTE: Not all hardware included will be used.

## STEP 2A Install on TV Wall Mount

**CAUTION:** To avoid potential personal injury or property damage:

All 2 lag bolts MUST BE firmly tightened to prevent unwanted movement of the wall plate assembly. Ensure the wall plate assembly is securely fastened to the wall before continuing on to the next step.

**CAUTION:** To avoid potential personal injury or property damage:

All 2 lag bolts MUST BE firmly tightened to prevent unwanted movement of the wall plate assembly. Ensure the wall plate assembly is securely fastened to the wall before continuing on to the next step.