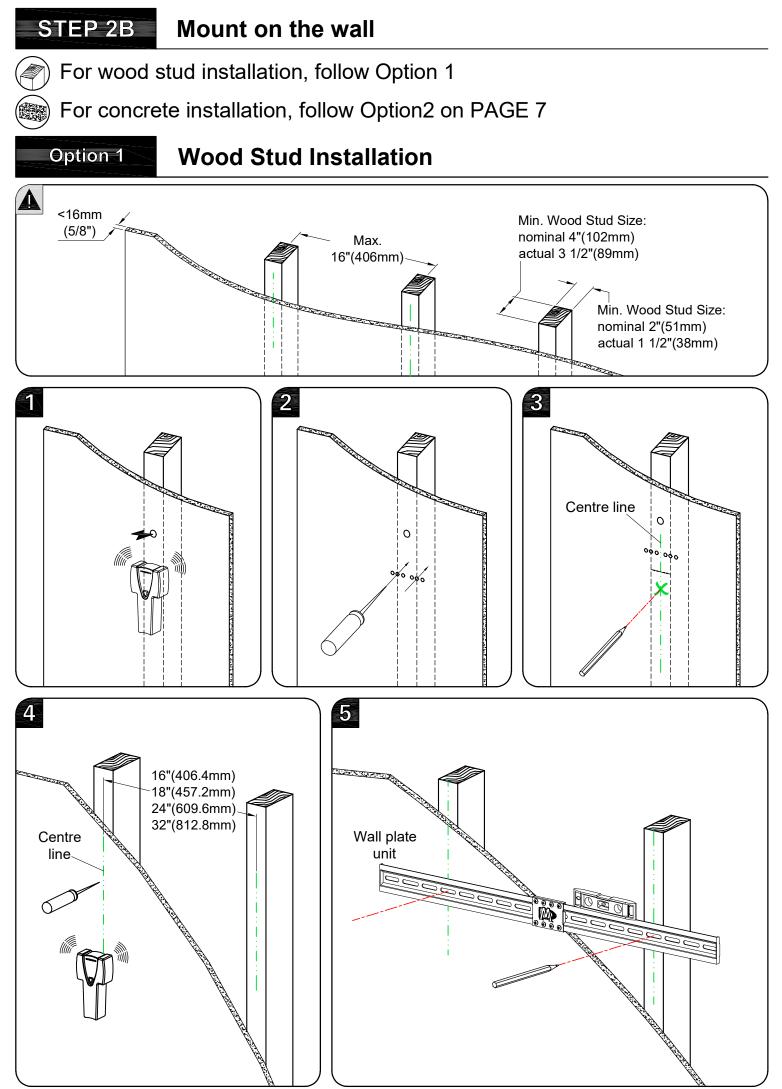

## STEP 2A Install on TV Wall Mount

**CAUTION:** To avoid potential personal injury or property damage:

All 2 lag bolts MUST BE firmly tightened to prevent unwanted movement of the wall plate assembly. Ensure the wall plate assembly is securely fastened to the wall before continuing on to the next step.

**CAUTION:** To avoid potential personal injury or property damage:

All 2 lag bolts MUST BE firmly tightened to prevent unwanted movement of the wall plate assembly. Ensure the wall plate assembly is securely fastened to the wall before continuing on to the next step.