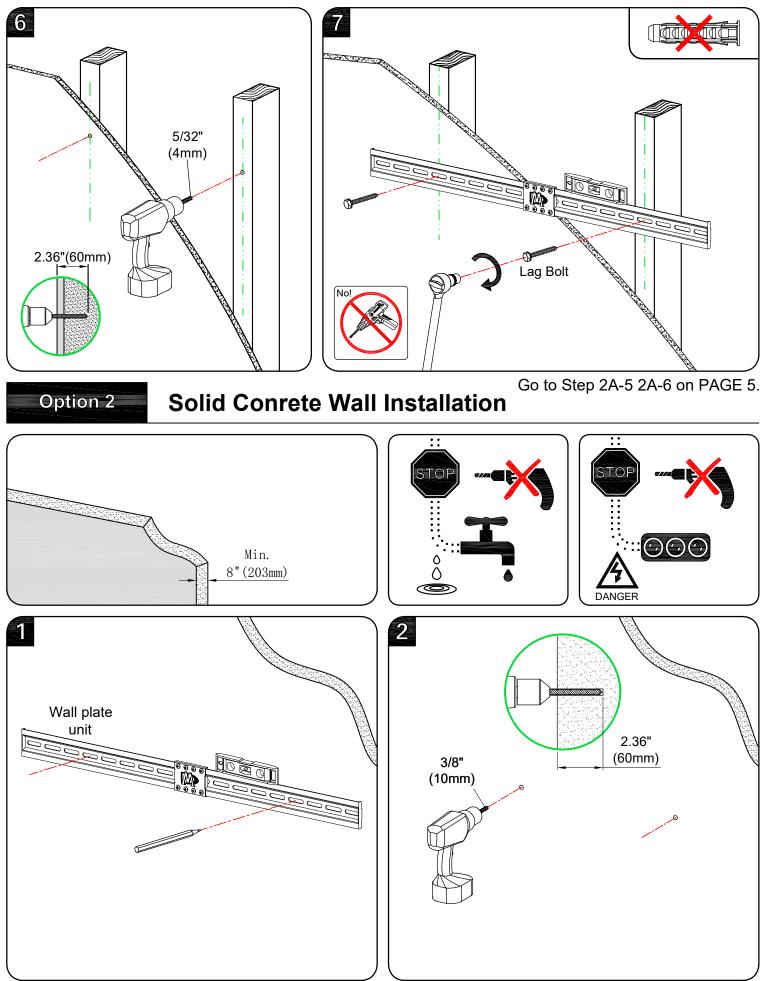

## STEP 2A Install on TV Wall Mount

**CAUTION:** To avoid potential personal injury or property damage:

All 2 lag bolts MUST BE firmly tightened to prevent unwanted movement of the wall plate assembly. Ensure the wall plate assembly is securely fastened to the wall before continuing on to the next step.

**CAUTION:** To avoid potential personal injury or property damage:

All 2 lag bolts MUST BE firmly tightened to prevent unwanted movement of the wall plate assembly. Ensure the wall plate assembly is securely fastened to the wall before continuing on to the next step.

Go to Step 2A-5 2A-6 on PAGE 5.

8