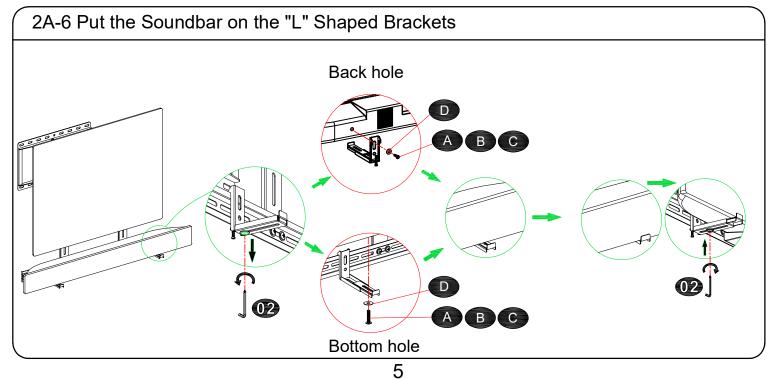

### **STEP 2 Further Assembly of Soundbar Brackets**

## STEP 2A Install on TV Wall Mount

**CAUTION:** To avoid potential personal injury or property damage:

All 2 lag bolts MUST BE firmly tightened to prevent unwanted movement of the wall plate assembly. Ensure the wall plate assembly is securely fastened to the wall before continuing on to the next step.

**CAUTION:** To avoid potential personal injury or property damage:

All 2 lag bolts MUST BE firmly tightened to prevent unwanted movement of the wall plate assembly. Ensure the wall plate assembly is securely fastened to the wall before continuing on to the next step.