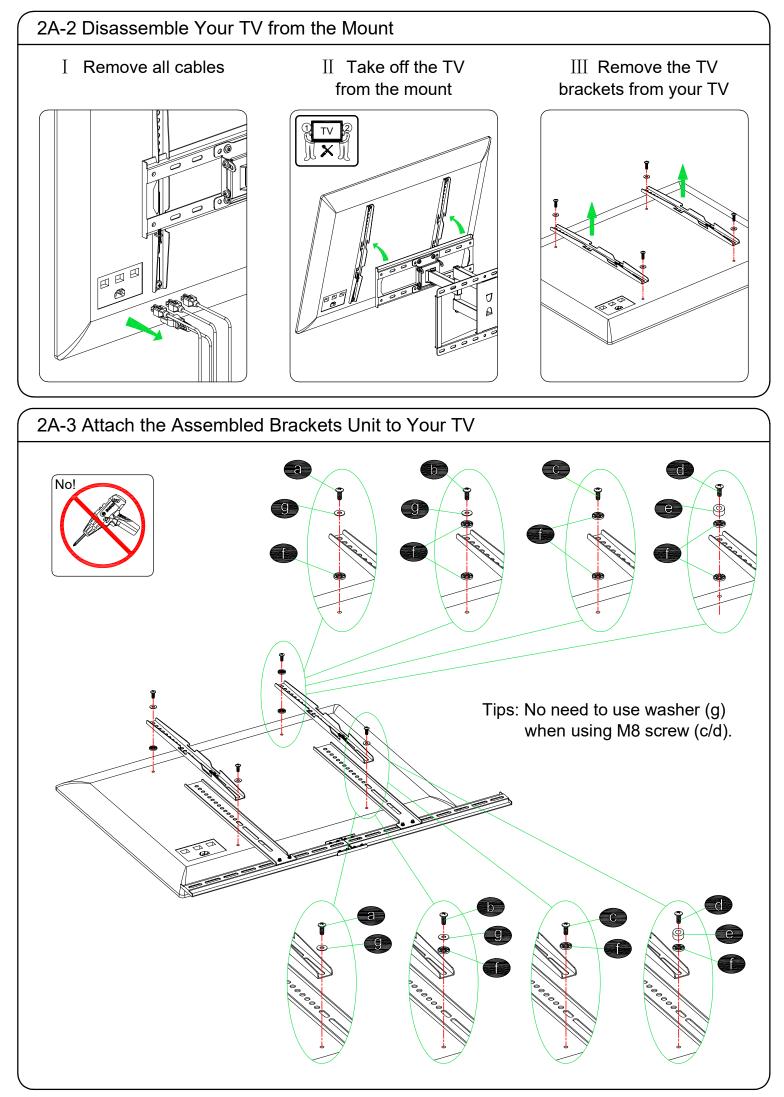

## STEP 2A Install on TV Wall Mount

**CAUTION:** To avoid potential personal injury or property damage:

All 2 lag bolts MUST BE firmly tightened to prevent unwanted movement of the wall plate assembly. Ensure the wall plate assembly is securely fastened to the wall before continuing on to the next step.

**CAUTION:** To avoid potential personal injury or property damage:

All 2 lag bolts MUST BE firmly tightened to prevent unwanted movement of the wall plate assembly. Ensure the wall plate assembly is securely fastened to the wall before continuing on to the next step.