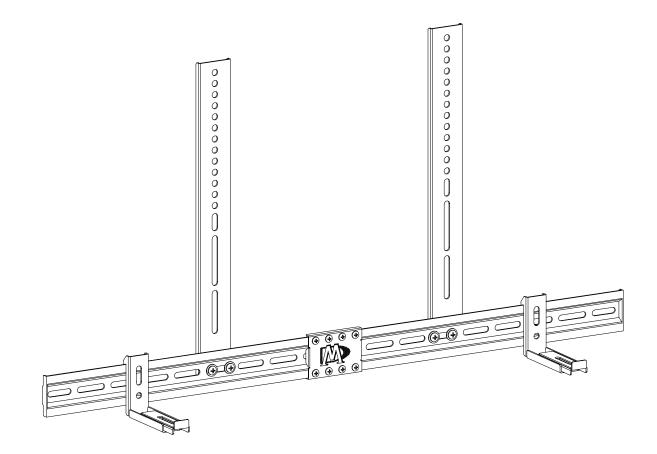

## STEP 2A Install on TV Wall Mount

**CAUTION:** To avoid potential personal injury or property damage:

All 2 lag bolts MUST BE firmly tightened to prevent unwanted movement of the wall plate assembly. Ensure the wall plate assembly is securely fastened to the wall before continuing on to the next step.

**CAUTION:** To avoid potential personal injury or property damage:

All 2 lag bolts MUST BE firmly tightened to prevent unwanted movement of the wall plate assembly. Ensure the wall plate assembly is securely fastened to the wall before continuing on to the next step.

Go to Step 2A-5 2A-6 on PAGE 5.

8