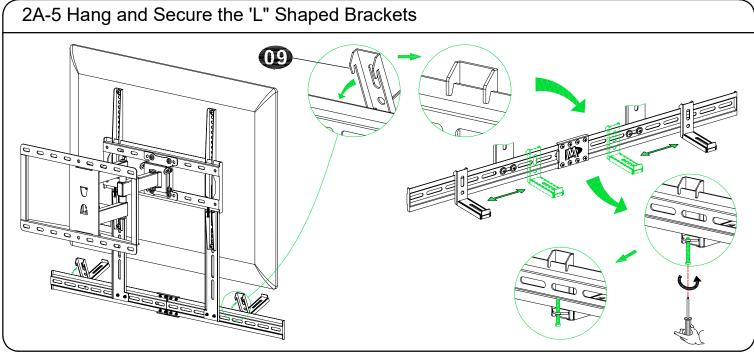

ad this instruction carefully before installation.

- For wall mounted cases, the wall must be capable of supporting five times the weight of the TV, mount and sound bar combined.
- Incorrect installation may result in product damage or body injury. Mounting Dream shall bear no responsibility for any damage or injury resulted from incorrect installation, incorrect assembly or misuse.
- Do not apply this product to any purpose not indicated by Mounting Dream.

#### Parts and Hardware

**WARNING:**This product contains small items that could be a choking hazard if swallowed. Before starting assembly, verify all parts are included and undamaged.

NOTE: Not all hardware included will be used.



### **STEP 2 Further Assembly of Soundbar Brackets**



## STEP 2A Install on TV Wall Mount













**CAUTION:** To avoid potential personal injury or property damage:

All 2 lag bolts MUST BE firmly tightened to prevent unwanted movement of the wall plate assembly. Ensure the wall plate assembly is securely fastened to the wall before continuing on to the next step.



**CAUTION:** To avoid potential personal injury or property damage:

All 2 lag bolts MUST BE firmly tightened to prevent unwanted movement of the wall plate assembly. Ensure the wall plate assembly is securely fastened to the wall before continuing on to the next step.



Go to Step 2A-5 2A-6 on PAGE 5.



8