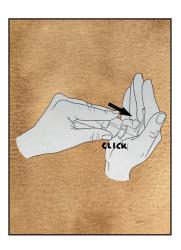

M

Replace the spout cap to its original position pressing it untill it clicks.

Liquid soap may clog the dispenser due to deposits.

Periodically cleaning the dispenser is highly suggested in order to avoid any malfunction. Soak the pump into hot water for few minutes, then pump some water throught it to remove any dirt or deposit. Follow the illustrated proceedure when the pumping sistem is fully blocked.