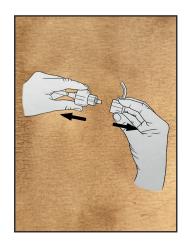

M

Remove the pump from the bottle, then pull the glass tube in order to detach it.

M

Pull firmly the spout cap to remove it.

M

Clean the spout and glass tube moving up and forward the provided pipe cleaner.