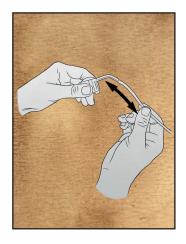

M

Remove the pump from the bottle, then pull the glass tube in order to detach it.

M

Pull firmly the spout cap to remove it.

M

Clean the spout and glass tube moving up and forward the provided pipe cleaner.