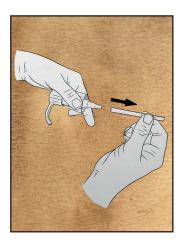

M

Remove the pump from the bottle, then pull the glass tube in order to detach it.

M

Pull firmly the spout cap to remove it.

M

Clean the spout and glass tube moving up and forward the provided pipe cleaner.