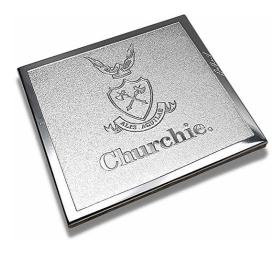

# Corporate Gifts Example Churchie

### Customised Designs

2 sizes of the Churchie logo have been made into screens and used to etch in the centres of our cork backed range; Oblong Coasters, Placemats and Casserole Mats. As the borders are painted by hand, this allows the flexibility to use this particular design on multiple products. OBLONG CASSEROLE MAT CHURCHIE LOGO

CORK BACKED OBLONG COASTER CHURCHIE LOGO Chatan Chates

OBLONG PLACEMAT CHURCHIE LOGO

@donsheilaus

Don Sheil