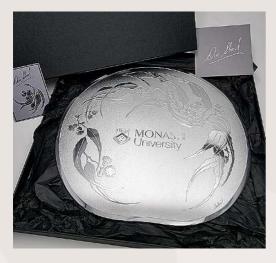

### Monash University

### Customised Design

Using Flowering Gum, we have created a 12" round design, which can be used on multiple products of its diameter, This is one of many Monash custom pieces which are sold in their campus shop. OFF ROUND PLATTER FLOWERING GUM + LOGO