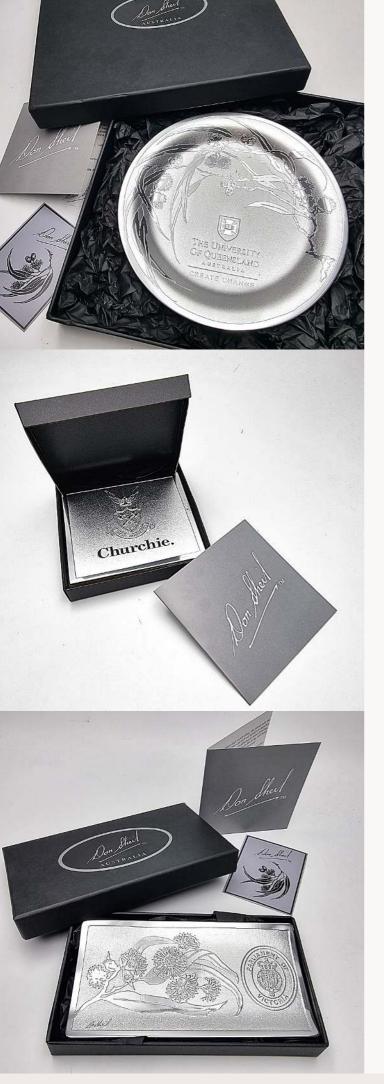

### The University of Queensland

### Customised Designs

Incorporating 2 of our most popular Australiana designs, Flowering Gum & Waratah, we have created custom designs in 2 round design sizes for The University of Queensland.

8" PLATE WARATAH + LOGO

# Corporate Gifts Example Churchie

### Customised Designs

2 sizes of the Churchie logo have been made into screens and used to etch in the centres of our cork backed range; Oblong Coasters, Placemats and Casserole Mats. As the borders are painted by hand, this allows the flexibility to use this particular design on multiple products. OBLONG CASSEROLE MAT CHURCHIE LOGO

CORK BACKED OBLONG COASTER CHURCHIE LOGO Chatan Chates

OBLONG PLACEMAT CHURCHIE LOGO

@donsheilaus

Don Sheil

### Parliament of New South Wales

### Customised Designs

Using Waratah, the floral emblem of NSW, we have created a 6" round design, which can be used on multiple products of its diameter; as well as a small rectangular Truffle Tray design and the Medium Square Tray.

MEDIUM SQUARE TRAY WARATAH + LOGO

NUT BOWL WARATAH + LOGO

TRUFFLE TRAY WARATAH + LOGO

Don Sheil