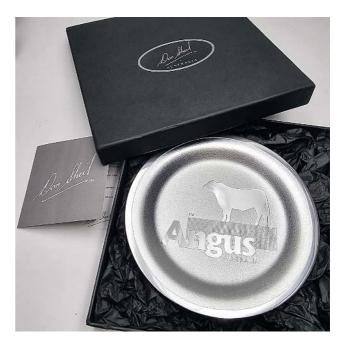

### Customised Design

Leaves were removed from our Flowering Gum Truffle Tray design to accommodate the Rio Tio logo, leaving it just inside the fold.

TRUFFLE TRAY FLOWERING GUM + LOGO

Don Sheil

Angus Australia

### Customised Design

A simple design, incorporating the Angus logo onto an 8" Plate.

8" PLATE ANGUS AUSTRALIA LOGO

@donsheilaus

Don Sheil