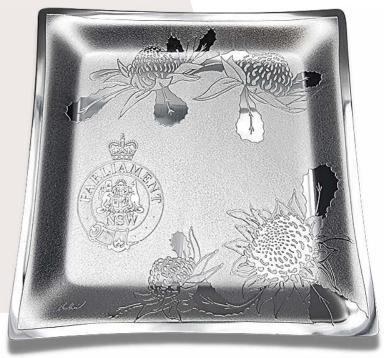

### Parliament of New South Wales

### Customised Designs

Using Waratah, the floral emblem of NSW, we have created a 6" round design, which can be used on multiple products of its diameter; as well as a small rectangular Truffle Tray design and the Medium Square Tray.

MEDIUM SQUARE TRAY WARATAH + LOGO

NUT BOWL WARATAH + LOGO

TRUFFLE TRAY WARATAH + LOGO

Don Sheil