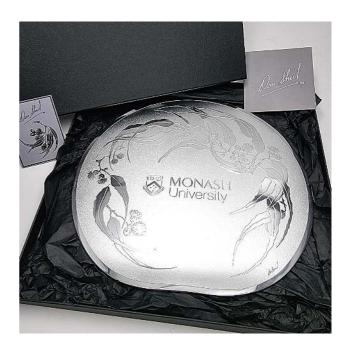

### Monash University

### Customised Design

Using Flowering Gum, we have created a 12" round design, which can be used on multiple products of its diameter, This is one of many Monash custom pieces which are sold in their campus shop. OFF ROUND PLATTER FLOWERING GUM + LOGO