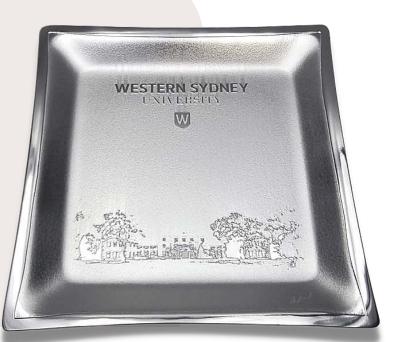

### Western Sydney University

MEDIUM SQUARE TRAY CUSTOM DESIGN + LOGO

### Customised Design

The Western Sydney Campus is etched on the front of the tray, with the UWS logo sitting at the top. The design was edited from a campus photo.

Don Sheil