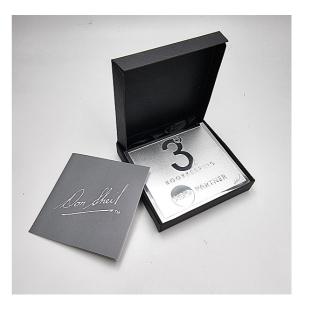

### 3 Degrees Bookkeeping

### Customised Design

We incorporated the company and partner's logo with an etched background to be used on Oblong Cork Backed Coasters.

OBLONG CORK BACKED COASTER + 2 LOGOS

Don Sheil