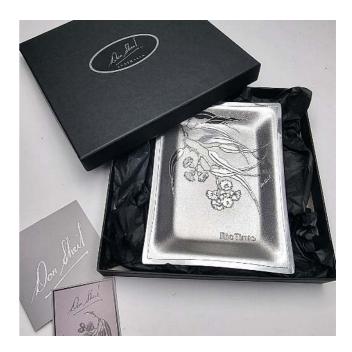

# Corporate Gifts Example Rio Tinto

### Customised Design

Leaves were removed from our Flowering Gum Truffle Tray design to accommodate the Rio Tio logo, leaving it just inside the fold.

TRUFFLE TRAY FLOWERING GUM + LOGO

Don Sheil

Angus Australia