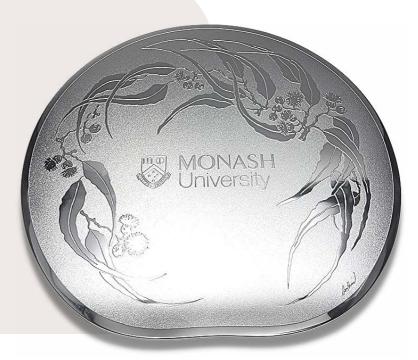

### Monash University

### Customised Design

Using Flowering Gum, we have created a 12" round design, which can be used on multiple products of its diameter, This is one of many Monash custom pieces which are sold in their campus shop. OFF ROUND PLATTER FLOWERING GUM + LOGO