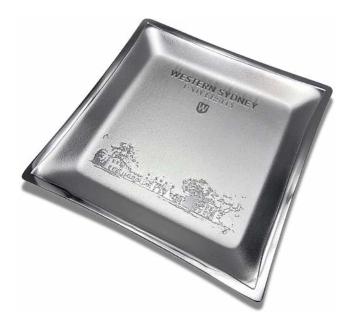

### Western Sydney University

MEDIUM SQUARE TRAY CUSTOM DESIGN + LOGO

### Customised Design

The Western Sydney Campus is etched on the front of the tray, with the UWS logo sitting at the top. The design was edited from a campus photo.

Don Sheil