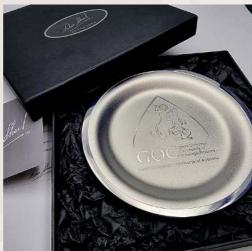

# Corporate Gifts Example Rio Tinto

### Customised Design

Leaves were removed from our Flowering Gum Truffle Tray design to accommodate the Rio Tio logo, leaving it just inside the fold.

TRUFFLE TRAY FLOWERING GUM + LOGO

Don Sheil

Angus Australia