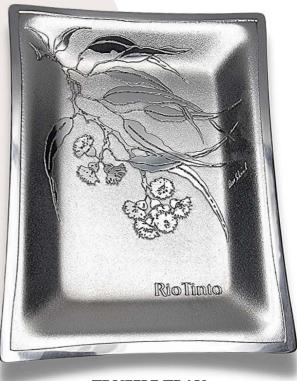

# Corporate Gifts Example Rio Tinto

### Customised Design

Leaves were removed from our Flowering Gum Truffle Tray design to accommodate the Rio Tio logo, leaving it just inside the fold.

TRUFFLE TRAY FLOWERING GUM + LOGO

Don Sheil

Angus Australia