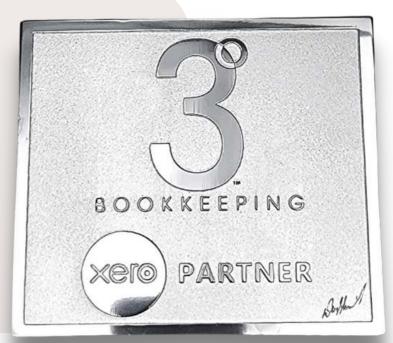

### 3 Degrees Bookkeeping

### Customised Design

We incorporated the company and partner's logo with an etched background to be used on Oblong Cork Backed Coasters.

OBLONG CORK BACKED COASTER + 2 LOGOS

Don Sheil