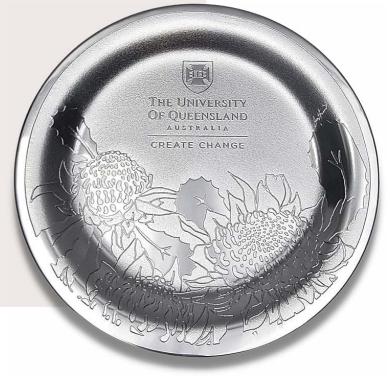

### The University of Queensland

### Customised Designs

Incorporating 2 of our most popular Australiana designs, Flowering Gum & Waratah, we have created custom designs in 2 round design sizes for The University of Queensland.

8" PLATE WARATAH + LOGO