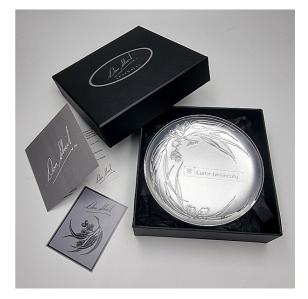

### The University of Queensland

### Customised Designs

Incorporating 2 of our most popular Australiana designs, Flowering Gum & Waratah, we have created custom designs in 2 round design sizes for The University of Queensland.

8" PLATE WARATAH + LOGO