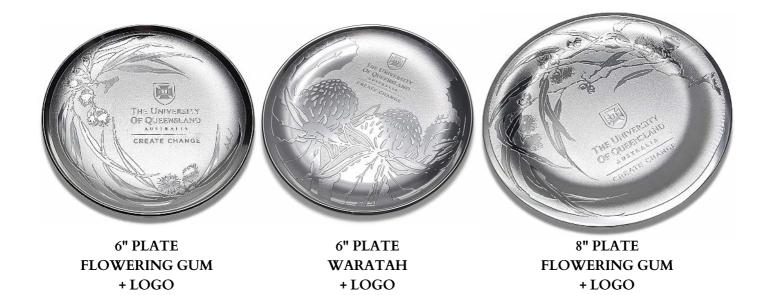

### The University of Queensland

### Customised Designs

Incorporating 2 of our most popular Australiana designs, Flowering Gum & Waratah, we have created custom designs in 2 round design sizes for The University of Queensland.

8" PLATE WARATAH + LOGO