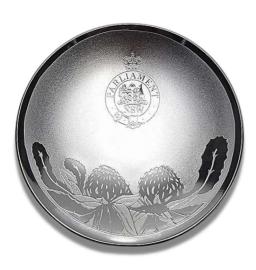

### Parliament of New South Wales

### Customised Designs

Using Waratah, the floral emblem of NSW, we have created a 6" round design, which can be used on multiple products of its diameter; as well as a small rectangular Truffle Tray design and the Medium Square Tray.

MEDIUM SQUARE TRAY WARATAH + LOGO

NUT BOWL WARATAH + LOGO

TRUFFLE TRAY WARATAH + LOGO

Don Sheil