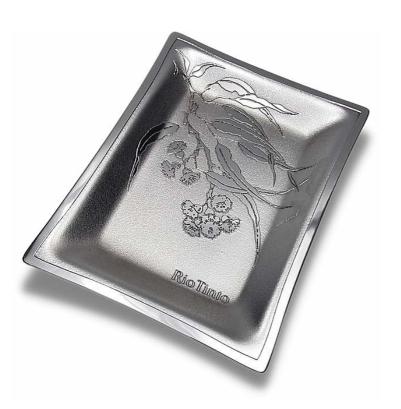

# Corporate Gifts Example Rio Tinto

### Customised Design

Leaves were removed from our Flowering Gum Truffle Tray design to accommodate the Rio Tio logo, leaving it just inside the fold.

TRUFFLE TRAY FLOWERING GUM + LOGO

Don Sheil

Angus Australia