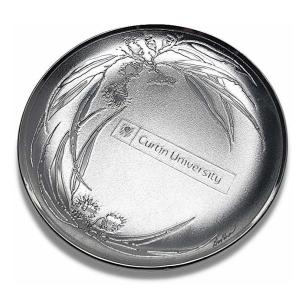

### Curtin University

### Customised Design

Using our signature Flowering Gum pattern, we have created a 6" round design with the Curtin University logo, which can be used on multiple products of its diameter, such as the 6" Plate. 6" PLATE FLOWERING GUM + LOGO

💡 Curtin University

@donsheilaus

Don Sheil