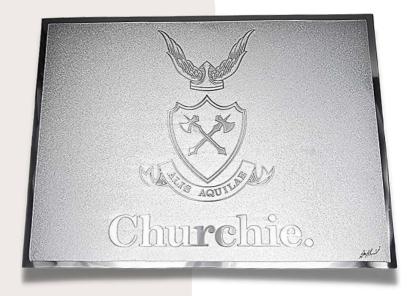

# Corporate Gifts Example Churchie

### Customised Designs

2 sizes of the Churchie logo have been made into screens and used to etch in the centres of our cork backed range; Oblong Coasters, Placemats and Casserole Mats. As the borders are painted by hand, this allows the flexibility to use this particular design on multiple products. OBLONG CASSEROLE MAT CHURCHIE LOGO

CORK BACKED OBLONG COASTER CHURCHIE LOGO Chatan Chates

OBLONG PLACEMAT CHURCHIE LOGO

@donsheilaus

Don Sheil