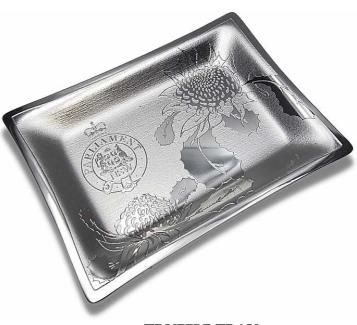

### Parliament of New South Wales

### Customised Designs

Using Waratah, the floral emblem of NSW, we have created a 6" round design, which can be used on multiple products of its diameter; as well as a small rectangular Truffle Tray design and the Medium Square Tray.

MEDIUM SQUARE TRAY WARATAH + LOGO

NUT BOWL WARATAH + LOGO

TRUFFLE TRAY WARATAH + LOGO

Don Sheil