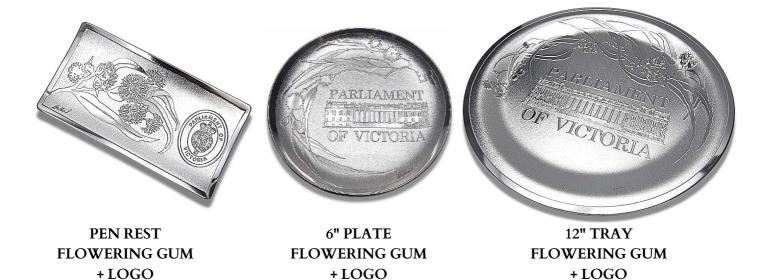

# Corporate Gifts Example Parliament of Victoria

### Customised Designs

The Parliament of Victoria logo has been nestled within our Flowering Gum pattern on multiple pieces, complimenting the Australian essence of the Victorian Parliament. CHARGER PLATE FLOWERING GUM + LOGO

PARLIAMEN

OF VICTORIA

Don Sheil