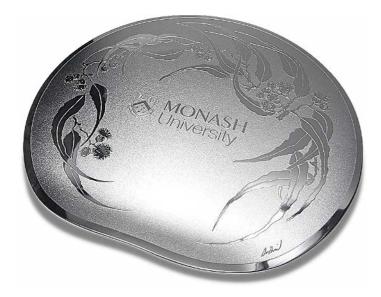

### Monash University

### Customised Design

Using Flowering Gum, we have created a 12" round design, which can be used on multiple products of its diameter, This is one of many Monash custom pieces which are sold in their campus shop. OFF ROUND PLATTER FLOWERING GUM + LOGO