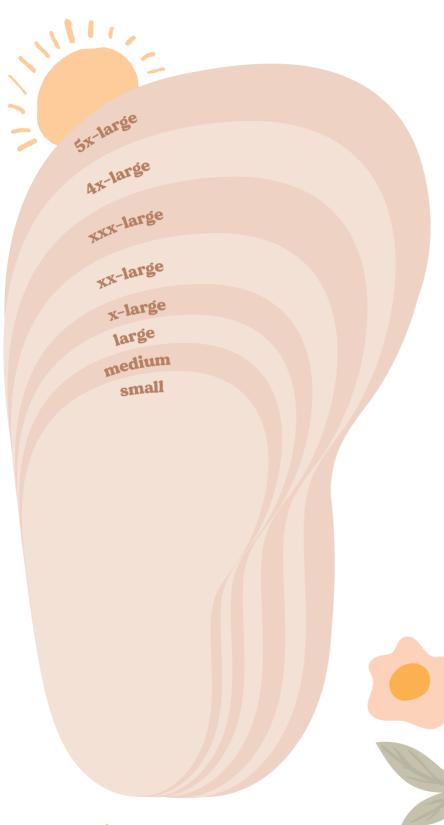

## foot size guide

Measure your little ones foot on a flat surface prior to ordering.

| size      | length | approx age |
|-----------|--------|------------|
|           |        |            |
| medium    | 12cm   | 6-12m      |
|           |        |            |
| x-large   | 13.5cm | 18-24m     |
|           |        |            |
| xxx-large | 16.4cm | 3-4yr      |
|           |        |            |
| 5x-large  | 19.4cm | 5-6yr      |

Be sure to allow 1cm for growth and wiggle room!

Please note all sizes up to 24 months have a soft sole. All sizes above feature a hard sole.

## children's sizing chart

| size          | length        | Please note |
|---------------|---------------|-------------|
| 0-6m          | 11.2cm        |             |
| 6-12m         | <b>12cm</b>   |             |
| <b>12-18m</b> | 12.8cm        |             |
| 18-24m        | 13.5cm        |             |
|               | 14.9cm        |             |
| <b>3-4yr</b>  | <b>16.4cm</b> |             |
| <b>4-5yr</b>  | 18cm          |             |
| 5-6yr         | <b>19.4cm</b> |             |